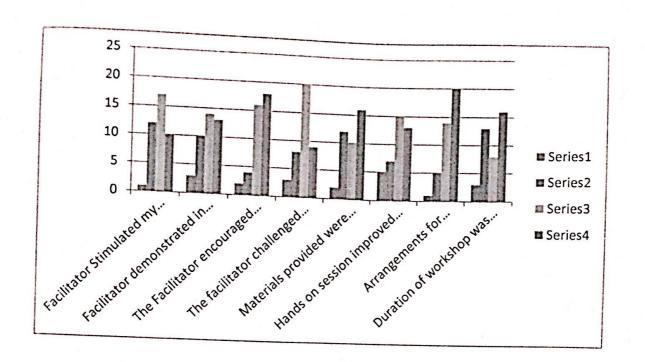

# National Conference on Computing Technology (NCCT-2015) 30th April 2015

**Delegate Feedback Form** 

Please tick the box below to indicate your feedback.

| - Harris and Landson    | _                                |                                                             |                                                                             | _                                          |                                               |                                                                                                    | _                                       |             | _         |
|-------------------------|----------------------------------|-------------------------------------------------------------|-----------------------------------------------------------------------------|--------------------------------------------|-----------------------------------------------|----------------------------------------------------------------------------------------------------|-----------------------------------------|-------------|-----------|
| œ                       | 7                                | 6                                                           | 5                                                                           | 4                                          | w                                             | 2                                                                                                  | -                                       | No.         | SI.       |
| Any other Suggestion/s: | Overall rating of the conference | Hospitality (welcome, information system, food and hightea) | Facilities for presentation of papers (projector, pointer and audio system) | Relevance of Keynote Address and its value | Ambience, Seminar Hall and other Arrangements | Cooperation by the coordinators starting from receiving the paper upto delivering the presentation | Overall theme/concept of the conference |             | ltem      |
|                         |                                  | 1                                                           | 1                                                                           | 1                                          | (                                             | 5                                                                                                  | 7                                       | (5)         | Excellent |
|                         | 2                                |                                                             |                                                                             |                                            |                                               |                                                                                                    |                                         | Good<br>(4) | Verv      |
|                         |                                  |                                                             |                                                                             |                                            |                                               |                                                                                                    |                                         | (3)         | Good      |
|                         |                                  |                                                             |                                                                             |                                            |                                               |                                                                                                    |                                         | (2)         | Fair      |
|                         |                                  |                                                             |                                                                             |                                            |                                               |                                                                                                    |                                         | (0)         | Bad       |

# Please tick the box below to indicate your feedback.

| 1                                                                                     |                         |                                  |                                                             |                                                                             |                                            |                                               |                                            |                                         |     |           |
|---------------------------------------------------------------------------------------|-------------------------|----------------------------------|-------------------------------------------------------------|-----------------------------------------------------------------------------|--------------------------------------------|-----------------------------------------------|--------------------------------------------|-----------------------------------------|-----|-----------|
| Name                                                                                  | ,∞                      | 7                                | 6                                                           | S                                                                           | 4                                          | w                                             | 1                                          | ,  -                                    | -   | No.       |
| Name, Designation and Signature of the Delegate: \\\\\\\\\\\\\\\\\\\\\\\\\\\\\\\\\\\\ | Any other Suggestion/s: | Overall rating of the conference | Hospitality (welcome, information system, food and hightea) | Facilities for presentation of papers (projector, pointer and audio system) | Relevance of Keynote Address and its value | Ambience, Seminar Hall and other Arrangements | the paper upto delivering the presentation | Overall theme/concept of the conference |     | Item      |
| teta S                                                                                |                         |                                  |                                                             |                                                                             |                                            |                                               |                                            |                                         | (3) | Excellent |
| à ce                                                                                  |                         |                                  |                                                             |                                                                             | 1                                          |                                               |                                            |                                         | (4) | Very      |
| alwa                                                                                  |                         | 1                                |                                                             | 1                                                                           |                                            |                                               | 1                                          | 1                                       | (3) | Good      |
| 4                                                                                     |                         |                                  | 1                                                           |                                                                             |                                            | 1                                             |                                            |                                         | (2) | Fair      |
|                                                                                       |                         |                                  |                                                             |                                                                             |                                            |                                               |                                            |                                         | 0)  | Bad       |

# National Conference on Computing Technology (NCCT-2015) School of Engineering and Management

Delegate Feedback Form 30th April 2015

Please tick the box below to indicate your feedback.

| Name                                                | ò                       | 7                                | 6                                                           | S                                                                           | 4                                          | w                                             | ,                                          | 2                                                       | -                                       | 10. | SI.       |
|-----------------------------------------------------|-------------------------|----------------------------------|-------------------------------------------------------------|-----------------------------------------------------------------------------|--------------------------------------------|-----------------------------------------------|--------------------------------------------|---------------------------------------------------------|-----------------------------------------|-----|-----------|
| Name, Designation and Signature of the Delegate: () | Any other Suggestion/s: | Overall rating of the conference | Hospitality (welcome, information system, food and hightea) | Facilities for presentation of papers (projector, pointer and audio system) | Relevance of Keynote Address and its value | Ambience, Seminar Hall and other Arrangements | the paper upto delivering the presentation | Cooperation by the coordinators starting from receiving | Overall theme/concept of the conference |     | Item      |
|                                                     |                         |                                  |                                                             |                                                                             |                                            |                                               |                                            |                                                         |                                         | (3) | Excellent |
|                                                     |                         | 1                                |                                                             |                                                                             |                                            |                                               | (                                          | \                                                       | >                                       | (4) | Very      |
|                                                     |                         |                                  |                                                             |                                                                             |                                            |                                               |                                            |                                                         |                                         | (3) | Good      |
|                                                     |                         |                                  |                                                             |                                                                             |                                            |                                               |                                            |                                                         |                                         | (2) | Fair      |
|                                                     |                         |                                  |                                                             |                                                                             |                                            |                                               |                                            |                                                         |                                         | 3   | Bad       |