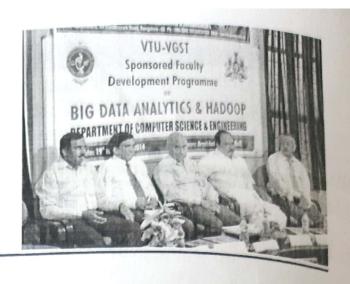

The programme was started with Inauguration on 19<sup>th</sup> May 2014. Dr. Gopalakrishna, Managing Director, Integra Micro Software services Pvt. Ltd was invited as chief guest of the programme and Sri K Subramanyam Naidu, President, Kammavari Sangam was presided over the function. Dr. Aswatha Kumar M, Professor, and coordinator of the programme has welcomed the dignitaries and participants to the programme and highlighted the importance of the FDP on Big Data Analytics and Hadoop. HoDs and faculty members of various departments were present during the programme.