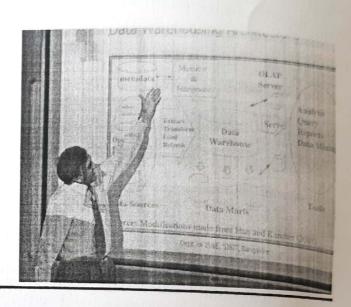

The sessions were delivered by various resource persons, Dr. V Gopalkrishna, Integra Micro Software services Pvt. Ltd., Dr. Rajanikanth, former Principal, MSRIT. Mr. Manjunath T.N, Associate Professor & ERP-SPOC, Dept of Information Science & Engg., Acharya Institute of Technology, Bengaluru. Dr. K G Srinivasa, Professor and Head, Dept. of CSE, MSRIT, Bengaluru, Dr. Channappa B Akki, Professor, Dept. of CSE, SJBIT, and also . Mr. Venkatesh Babu V, Technical Lead, introduced the importance of Hadoop, its installation, and handling Hadoop tools in view of Big data.