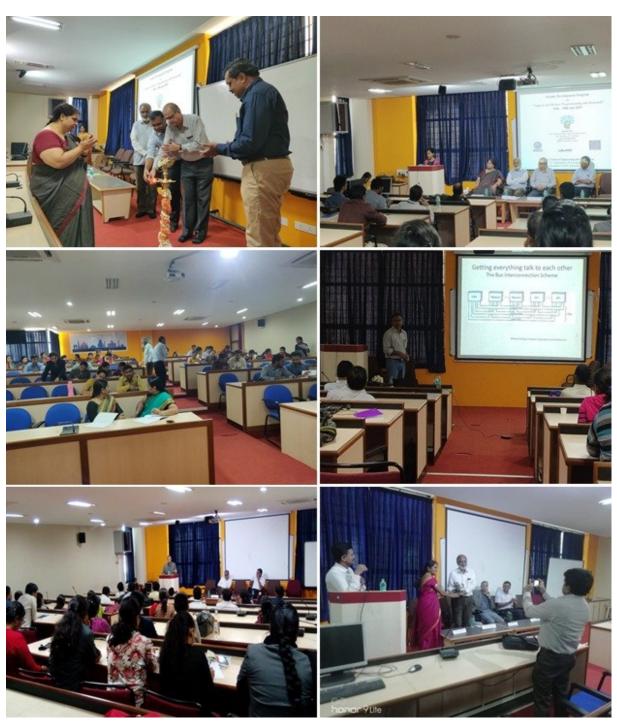

# NCCT - 2015

National Conference on Advances in Computing Technology on 30th April 2015

Chief Guest

# NATIONAL CONFERENCE ON ADVANCES IN COMPUTING TECHNOLOGY

NCCT - 15

Thursday, 30th April 2015

Last Date for Paper Submission: 8th April 2015

# **OBJECTIVES OF THE NCCT - 15**

The mission of NCCT-15 is to provide an outlet for quality research to be published to a global audience. The Conference offers a forum to bring Researchers, Academicians and Industrialists on to a common platform. The conference aims to highlight the recent advances in Computer Science and Engineering and also to promote educational activities and exchange of information towards the advancement of Theory and Practice of Computer Science and other related topics for the service of mankind and welfare of society.