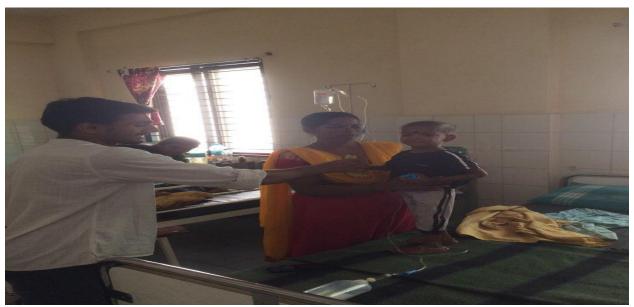

#### **Trip for government school students**

KSSEM along with student volunteers of rotaract club had organized trip for government school students. The students of Byappanahalli government school were taken to a field visit on 5<sup>th</sup> September 2014. All the children cooperated and participated actively in the trip.

Students actively participating in the trip