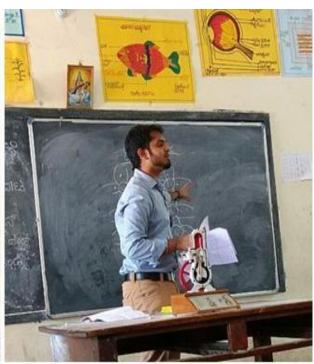

#### Program on 'Learning and Teaching Experiences' on 20th Dec 2015

**KSSEM** had organized a workshop for the school teachers to enable them in reaching the students on 20th Dec 2015. This Program was intended to solve the problems of Students at professional course through school teachers. The electrical department of KSSEM in collaboration with Rotaract club had taken the initiative in organizing the event and the program was a grand success.

School teachers participating in the training program