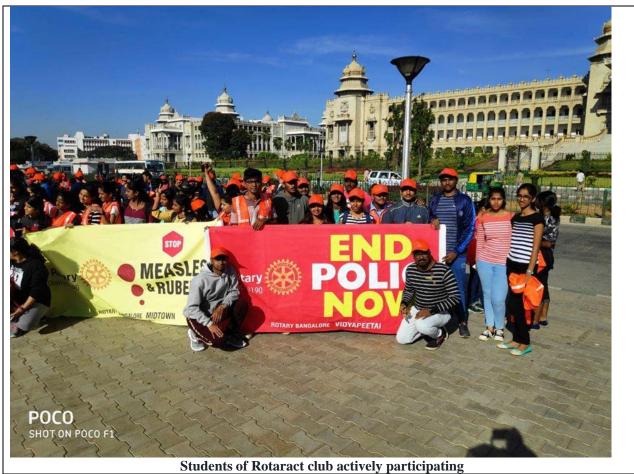

d Bonor Motivation Programme

Certificate of Appreciation

This Certificate is presented to

NATIONAL SERVICE SCHEME OF KSSEM.

for the commitment and dedication to Motivating and inspiring blood donors to ensure safe and adequate blood supply for patients in need.

This social service shown by your organisation towards the needy patients may please by continued

Blood Donation Camp

held on. 4<sup>th</sup> April 2018 and 380 units of blood have been mobilised.

Medical Officer



Stop Polio Forever on 11<sup>th</sup> March 2018

NOW MORE THAN EVER: STOP POLIO FOREVER. We are now very close to end the second human disease. Rotaract club of KSSEM took part in National Immunization Day 2 on 11th March18.

Areas covered: Uttarahalli and Kathiya Nagar.

Number of kids vaccinated were 271









#### K.S. SCHOOL OF ENGINEERING AND MANAGEMENT BANGALORE - 560109





#### K.S. SCHOOL OF ENGINEERING AND MANAGEMENT BANGALORE - 560109



# Stop Polio forever

|          | Control of the Contro |               |