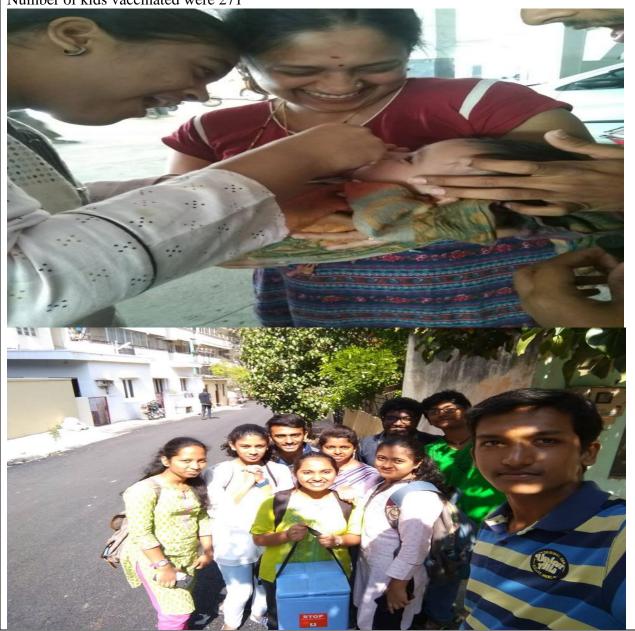

Blood Bonor Motivation Programme

Certificate of Appreciation

This Certificate is presented to

NATIONAL SERVICE SCHEME OF KSSEM.

for the commitment and dedication to Motivating and inspiring blood donors to ensure safe and adequate blood supply for patients in need.

This social service shown by your organisation towards the needy patients may please by continued

Blood Donation Camp

held on. 4<sup>th</sup> April 2018 and 380 units of blood have been mobilised.

Medical Officer



Stop Polio Forever on 11<sup>th</sup> March 2018

NOW MORE THAN EVER: STOP POLIO FOREVER. We are now very close to end the second human disease. Rotaract club of KSSEM took part in National Immunization Day 2 on 11th March18.

Areas covered: Uttarahalli and Kathiya Nagar.

Number of kids vaccinated were 271









#### K.S. SCHOOL OF ENGINEERING AND MANAGEMENT BANGALORE - 560109





#### K.S. SCHOOL OF ENGINEERING AND MANAGEMENT BANGALORE - 560109



# Stop Polio forever

|          | Control of the Contro |               |