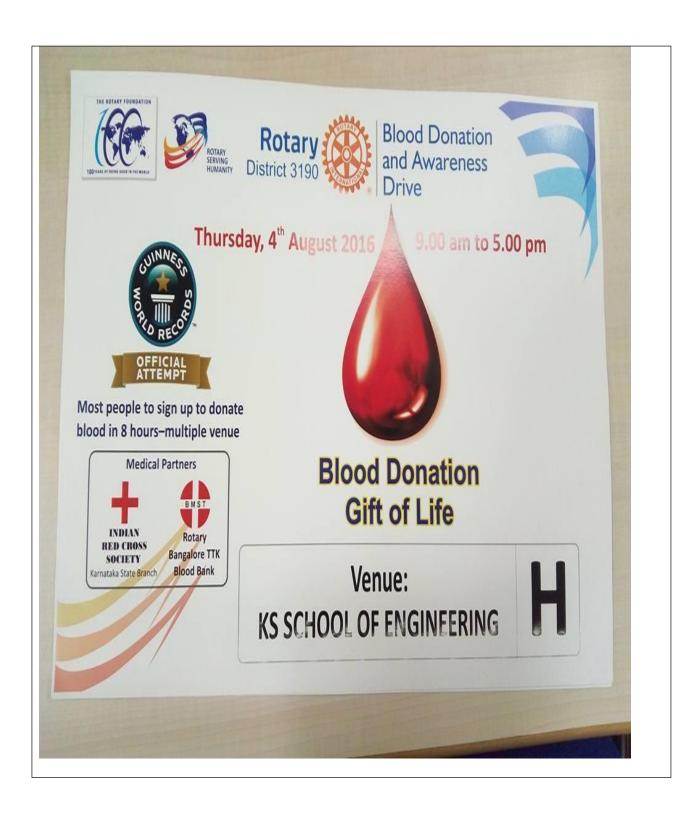

### K.S. SCHOOL OF ENGINEERING AND MANAGEMENT BANGALORE - 560109

Report on blood donation camp held on 4<sup>th</sup> of August 2016

Rotary Bangalore attempted to break the Guinness World record of "MOST PEOPLE TO SIGNUP TO DONATE BLOOD IN 8 HOURS-MULTIPLE VENUES". Our Rotaract club was chosen as one the Co-organizer with two venues at K.S. School of Engineering and