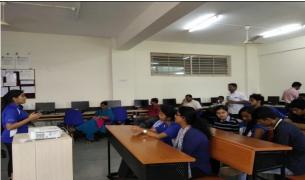

#### Program on 'Learning and Teaching Experiences' on 20th Dec 2015

**KSSEM** had organized a workshop for the school teachers to enable them in reaching the students on 20th Dec 2015. This Program was intended to solve the problems of Students at professional course through school teachers. The electrical department of KSSEM in collaboration with Rotaract club had taken the initiative in organizing the event and the program was a grand success.

School teachers participating in the training program