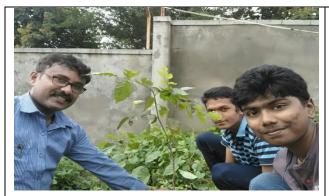

#### **Trip for government school students**

KSSEM along with student volunteers of rotaract club had organized trip for government school students. The students of Byappanahalli government school were taken to a field visit on 5<sup>th</sup> September 2014. All the children cooperated and participated actively in the trip.

Students actively participating in the trip