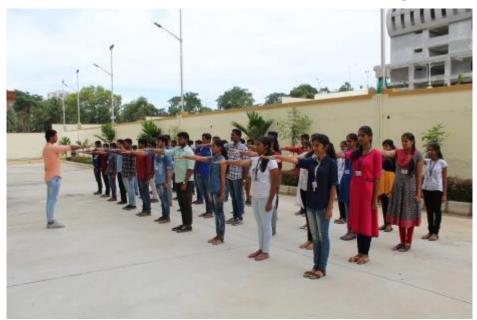

#### **Trip for government school students**

KSSEM along with student volunteers of rotaract club had organized trip for government school students. The students of Byappanahalli government school were taken to a field visit on 5<sup>th</sup> September 2014. All the children cooperated and participated actively in the trip.

Students actively participating in the trip