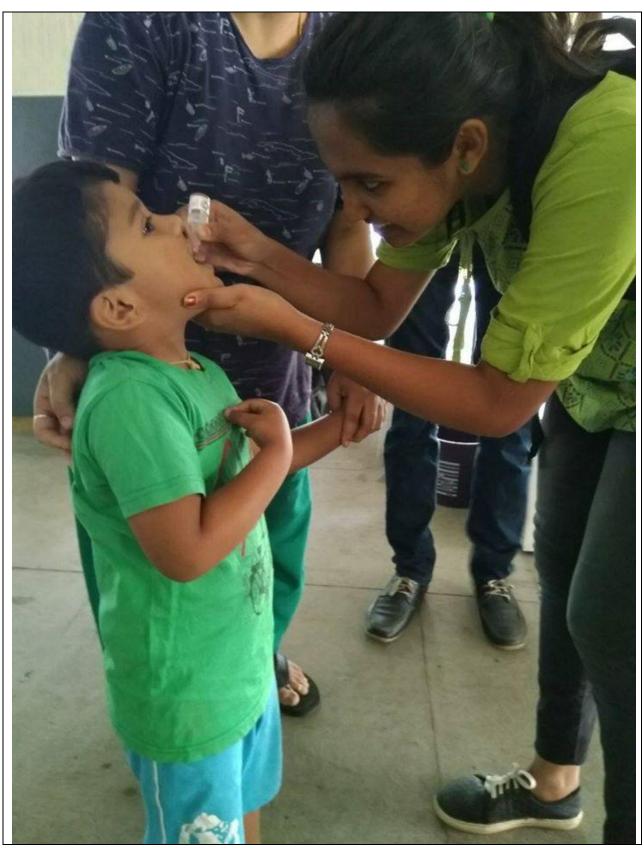

cate is presented to

NATIONAL SERVICE SCHEME OF KSSEM.

for the commitment and dedication to Motivating and inspiring blood donors to ensure safe and adequate blood supply for patients in need.

This social service shown by your organisation towards the needy patients may please by continued

Blood Donation Camp

held on. 4<sup>th</sup> April 2018 and 380 units of blood have been mobilised.

Medical Officer



Stop Polio Forever on 11<sup>th</sup> March 2018

NOW MORE THAN EVER: STOP POLIO FOREVER. We are now very close to end the second human disease. Rotaract club of KSSEM took part in National Immunization Day 2 on 11th March18.

Areas covered: Uttarahalli and Kathiya Nagar.

Number of kids vaccinated were 271









#### K.S. SCHOOL OF ENGINEERING AND MANAGEMENT BANGALORE - 560109





#### K.S. SCHOOL OF ENGINEERING AND MANAGEMENT BANGALORE - 560109



# Stop Polio forever

|          | Control of the Contro |               |