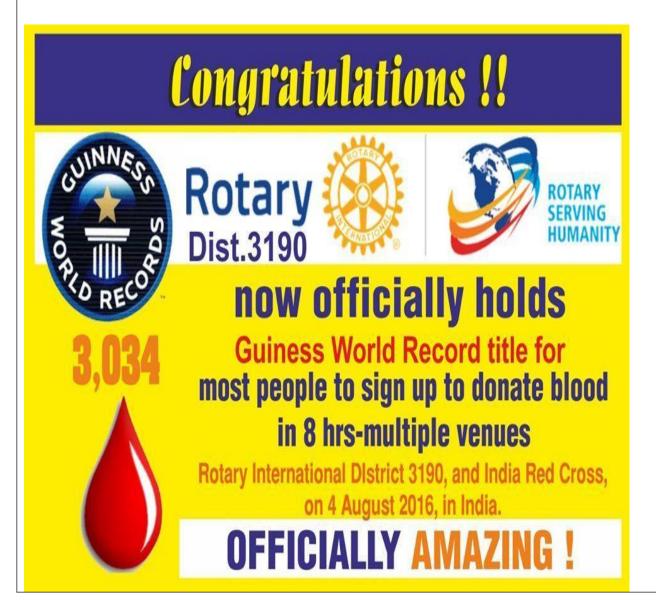

### K.S. SCHOOL OF ENGINEERING AND MANAGEMENT BANGALORE - 560109

Report on blood donation camp held on 4<sup>th</sup> of August 2016

Rotary Bangalore attempted to break the Guinness World record of "MOST PEOPLE TO SIGNUP TO DONATE BLOOD IN 8 HOURS-MULTIPLE VENUES". Our Rotaract club was chosen as one the Co-organizer with two venues at K.S. School of Engineering and