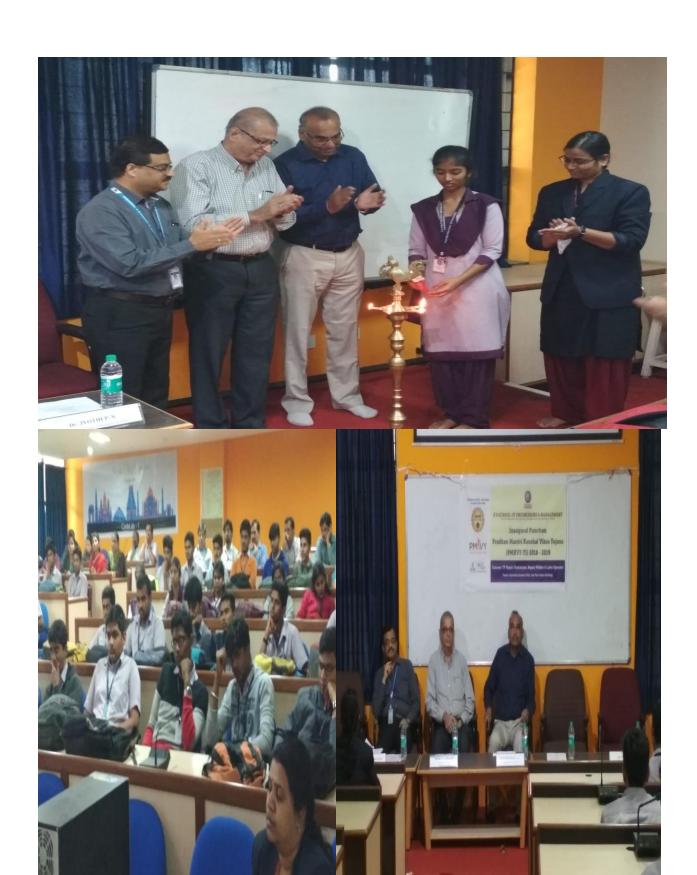

#### Program on 'Learning and Teaching Experiences' on 20th Dec 2015

**KSSEM** had organized a workshop for the school teachers to enable them in reaching the students on 20th Dec 2015. This Program was intended to solve the problems of Students at professional course through school teachers. The electrical department of KSSEM in collaboration with Rotaract club had taken the initiative in organizing the event and the program was a grand success.

School teachers participating in the training program