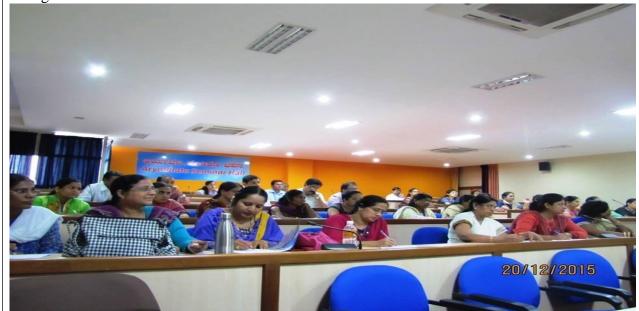

#### Program on 'Learning and Teaching Experiences' on 20th Dec 2015

**KSSEM** had organized a workshop for the school teachers to enable them in reaching the students on 20th Dec 2015. This Program was intended to solve the problems of Students at professional course through school teachers. The electrical department of KSSEM in collaboration with Rotaract club had taken the initiative in organizing the event and the program was a grand success.

School teachers participating in the training program