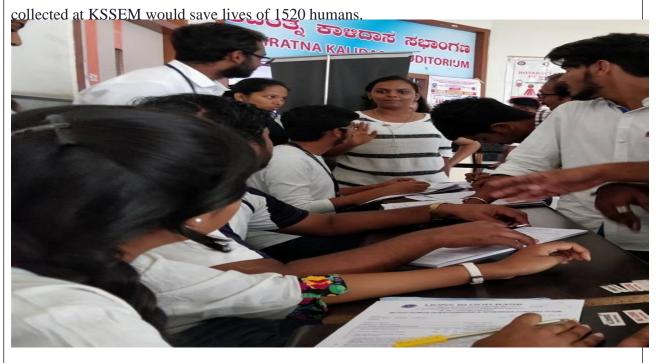

### K.S. SCHOOL OF ENGINEERING AND MANAGEMENT BANGALORE - 560109

Report on blood donation camp held on 4<sup>th</sup> of August 2016

Rotary Bangalore attempted to break the Guinness World record of "MOST PEOPLE TO SIGNUP TO DONATE BLOOD IN 8 HOURS-MULTIPLE VENUES". Our Rotaract club was chosen as one the Co-organizer with two venues at K.S. School of Engineering and