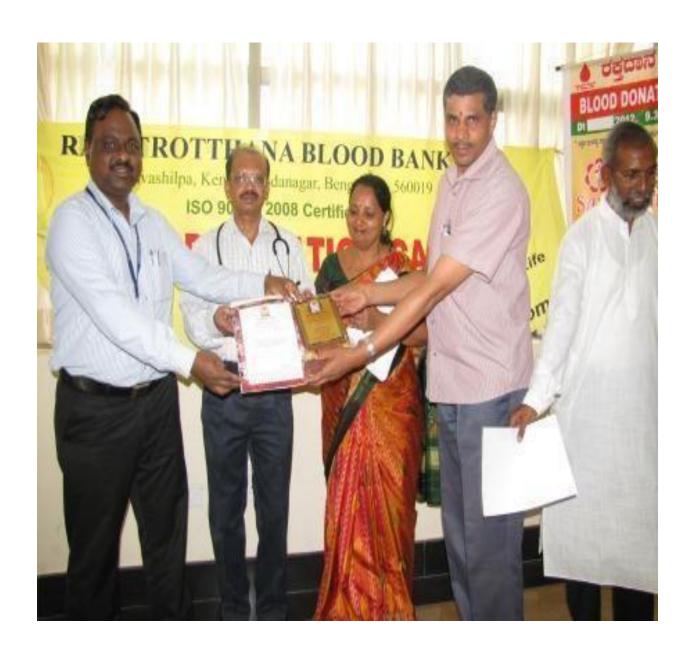

#### Report on Blood Donation Camp held on 16-10-2015

The Rotaract club of KSSEM had organized blood donation camp on 16-10-2015 and we are overwhelmed to share that Rotaract club of KSSEM was awarded with the Prestigious State Award as "Top 10 CLUBS WITH HIGHEST NUMBER OF BLOOD DONATION FOR THE YEAR 2015" by the INDIAN RED CROSS. Our Club Stood at the 4th position in the State's highest Blood donations. The Treasurer of Rotaract club of KSSEM was facilitated with the award for our Club. We were able to achieve this with contact support and involvement of the Members of our Rotaract Club and our college KSSEM.