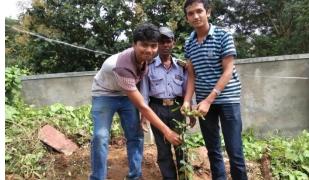

#### **Trip for government school students**

KSSEM along with student volunteers of rotaract club had organized trip for government school students. The students of Byappanahalli government school were taken to a field visit on 5<sup>th</sup> September 2014. All the children cooperated and participated actively in the trip.

Students actively participating in the trip