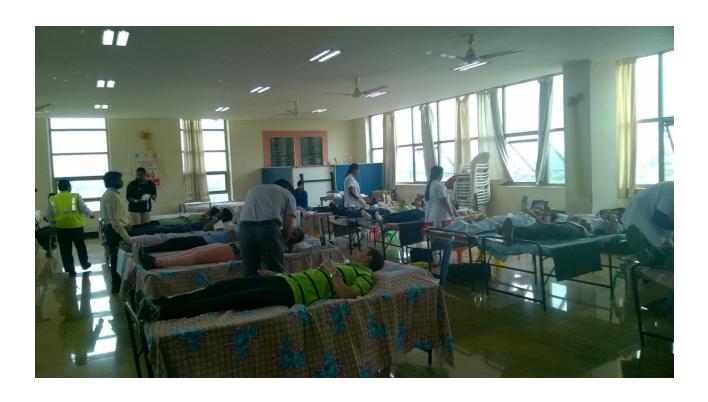

### K.S. SCHOOL OF ENGINEERING AND MANAGEMENT BANGALORE - 560109

Report on blood donation camp held on 4<sup>th</sup> of August 2016

Rotary Bangalore attempted to break the Guinness World record of "MOST PEOPLE TO SIGNUP TO DONATE BLOOD IN 8 HOURS-MULTIPLE VENUES". Our Rotaract club was chosen as one the Co-organizer with two venues at K.S. School of Engineering and