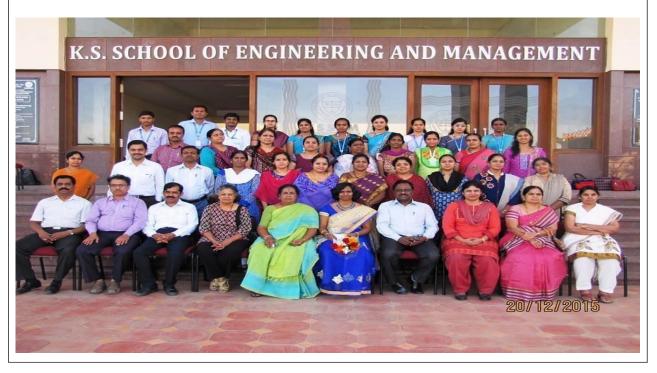

#### Program on 'Learning and Teaching Experiences' on 20th Dec 2015

**KSSEM** had organized a workshop for the school teachers to enable them in reaching the students on 20th Dec 2015. This Program was intended to solve the problems of Students at professional course through school teachers. The electrical department of KSSEM in collaboration with Rotaract club had taken the initiative in organizing the event and the program was a grand success.

School teachers participating in the training program