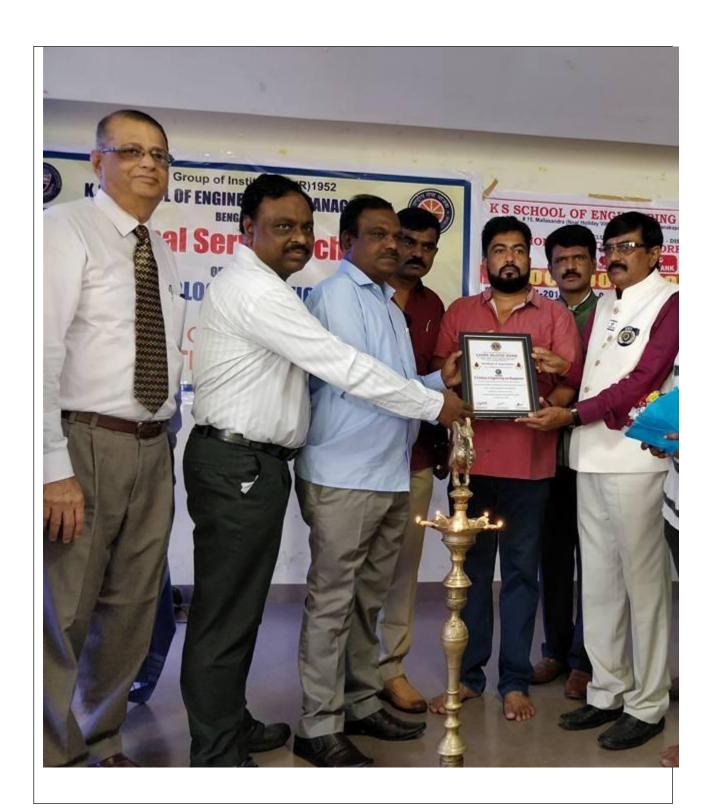

### K.S. SCHOOL OF ENGINEERING AND MANAGEMENT BANGALORE - 560109

Report on blood donation camp held on 4<sup>th</sup> of August 2016

Rotary Bangalore attempted to break the Guinness World record of "MOST PEOPLE TO SIGNUP TO DONATE BLOOD IN 8 HOURS-MULTIPLE VENUES". Our Rotaract club was chosen as one the Co-organizer with two venues at K.S. School of Engineering and