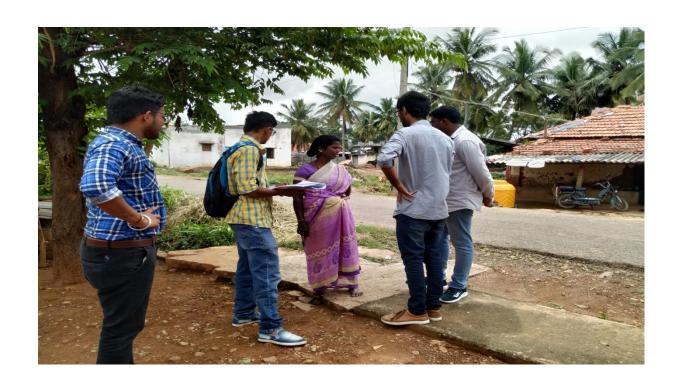

#### **Trip for government school students**

KSSEM along with student volunteers of rotaract club had organized trip for government school students. The students of Byappanahalli government school were taken to a field visit on 5<sup>th</sup> September 2014. All the children cooperated and participated actively in the trip.