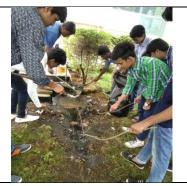

olvement in cleaning the campus.



**Table 1: Students involved in cleaning the campus** 

#### Day 2: Clean Hostel day:

The clean hostel day was observed on 2-9-2017. Students residing in both the gents hostel and ladies hostel had taken part in the drive and have kept the surroundings clean by segregating the wastes as biodegradable and non biodegradable. Non-bio-degradable materials from the hostel surroundings such as plastic carry bags, pan-masala wrappers, chocolate wrappers, chips packets, milk covers, plastic bottles, metal pieces, and glass pieces was effectively picked and was. The

main biodegradables segregated were the papers and leaves. Table 2: shows the celebrations near the hostel surroundings. Table 2 shows students involving themselves in cleaning the hostel premises





Table 2: Clean Hostel day

#### Day 3: Green Campus day:

The green campus day was observed on 3-9-2017. As part of Green campus day, Students were involved in planting saplings in the campus. The saplings were brought from the forest office of gnanabharathi. Two saplings of honge and one sapling of Neem were brought. Students collected proper information as to what should be depth to plant the sapling and watering frequency, details on fencing the plant, medicines to be sprayed etc., was sought from the gardener. Table 3: shows faculty students and the security guard involved in planting the saplings in the college campus.





**Table 3: Green Campus day** 

#### Day 4: Clean Mess day:

Clean mess day was observed on 4-9-2017. All the gents and ladies staying in respective hostels in