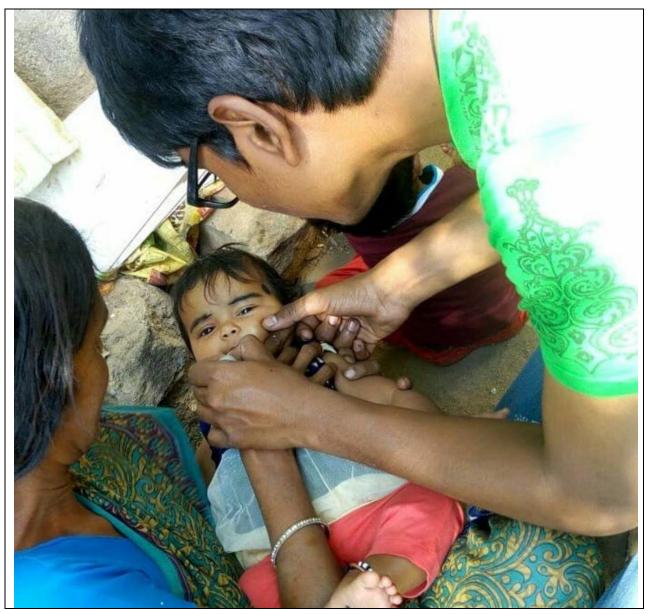

#### **Trip for government school students**

KSSEM along with student volunteers of rotaract club had organized trip for government school students. The students of Byappanahalli government school were taken to a field visit on 5<sup>th</sup> September 2014. All the children cooperated and participated actively in the trip.

Students actively participating in the trip