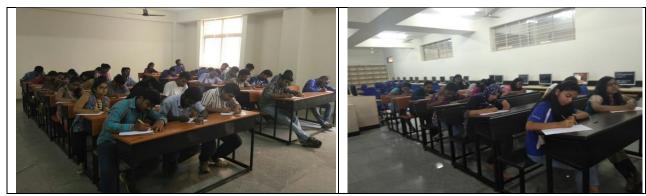

#### Program on 'Learning and Teaching Experiences' on 20th Dec 2015

**KSSEM** had organized a workshop for the school teachers to enable them in reaching the students on 20th Dec 2015. This Program was intended to solve the problems of Students at professional course through school teachers. The electrical department of KSSEM in collaboration with Rotaract club had taken the initiative in organizing the event and the program was a grand success.

School teachers participating in the training program