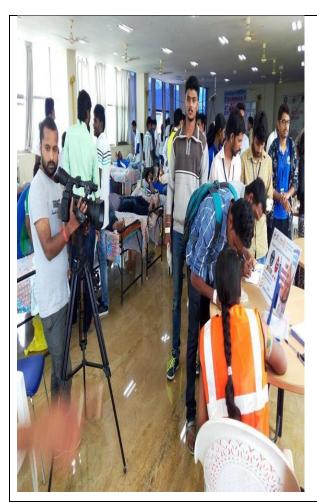

#### Report on Blood Donation Camp held on 30th October 2014

KSSEM organized blood donation camp in association with Rashtrotthana Blood Bank on 30th October 2014. Students, teachers and staff of KSSEM donated blood. Blood donated by a single person can save lives of four persons, since, red blood cells, white blood cells, platelets and plasma are separated and stored.