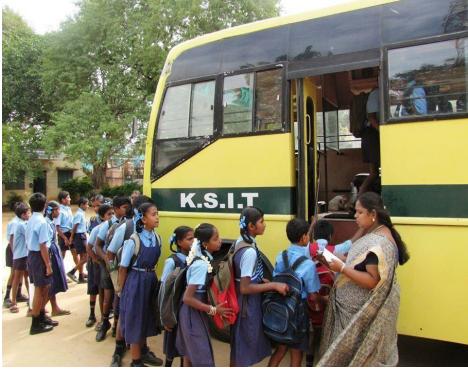

#### **Trip for government school students**

KSSEM along with student volunteers of rotaract club had organized trip for government school students. The students of Byappanahalli government school were taken to a field visit on 5<sup>th</sup> September 2014. All the children cooperated and participated actively in the trip.

Students actively participating in the trip