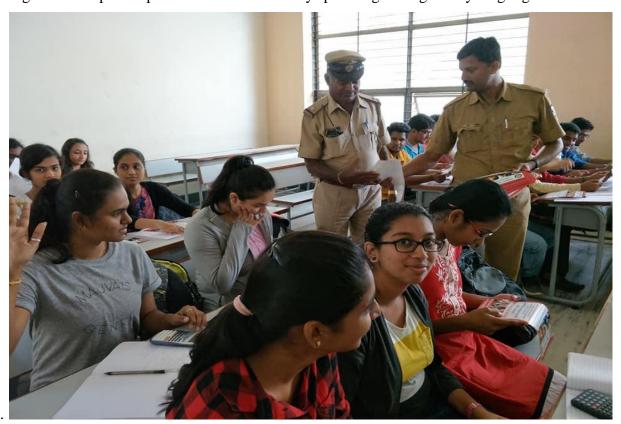

#### **Trip for government school students**

KSSEM along with student volunteers of rotaract club had organized trip for government school students. The students of Byappanahalli government school were taken to a field visit on 5<sup>th</sup> September 2014. All the children cooperated and participated actively in the trip.

Students actively participating in the trip