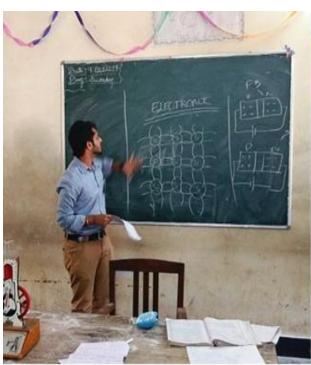

#### Program on 'Learning and Teaching Experiences' on 20th Dec 2015

**KSSEM** had organized a workshop for the school teachers to enable them in reaching the students on 20th Dec 2015. This Program was intended to solve the problems of Students at professional course through school teachers. The electrical department of KSSEM in collaboration with Rotaract club had taken the initiative in organizing the event and the program was a grand success.

School teachers participating in the training program