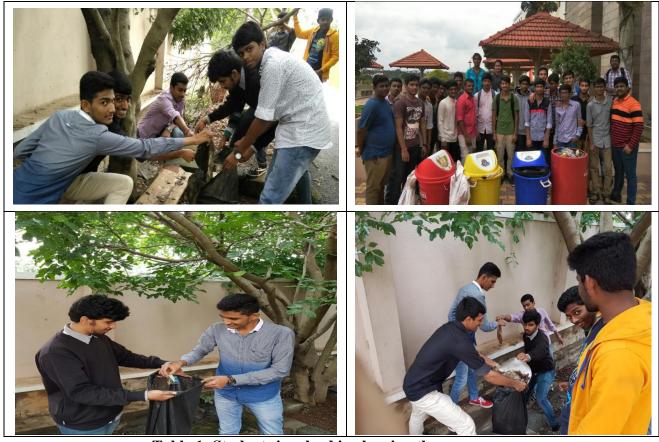

2017 to 15-9-2017

As per the instructions given by AICTE, we at K.S. School of Engineering and Management have observed a fortnight program on spreading the message of cleanliness amongst the higher education students The program was conducted from 1-9-2017 to 15-9-2017. Following is the glimpse of the activities that were conducted during the Swacchata Pakhwada Celebration.

#### Day 1: Clean Campus day:

Students were directed to make the campus a plastic free campus. In this regard all the student volunteers involved themselves in picking up all non-biodegradable materials like plastic bottles, chocolate wrappers, wafer rappers, plastic plates and small pieces of plastic papers used for wrapping the eatables. Table 1: gives the glimpse of student's involvement in cleaning the campus.



**Table 1: Students involved in cleaning the campus** 

#### Day 2: Clean Hostel day:

The clean hostel day was observed on 2-9-2017. Students residing in both the gents hostel and ladies hostel had taken part in the drive and have kept the surroundings clean by segregating the wastes as biodegradable and non biodegradable. Non-bio-degradable materials from the hostel surroundings such as plastic carry bags, pan-masala wrappers, chocolate wrappers, chips packets, milk covers, plastic bottles, metal pieces, and glass pieces was effectively picked and was. The

main biodegradables segregated were the papers and leaves. Table 2: shows the celebrations near the hostel surroundings. Table 2 shows students involving themselves in cleaning the hostel premises





Table 2: Clean Hostel day

###