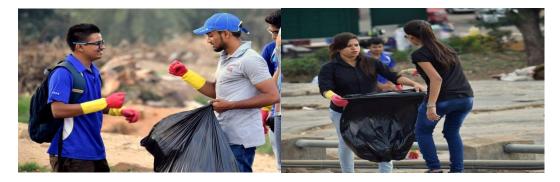

> April 2018, Saturday on the eve of Birthday Celebration of Dr. B.R. Ambedkar.

Students put up street plays, sang group-songs and enacted mime to convey the need of maintaining clean environment and the need to vote in civic elections as responsible citizens of India.

Later, they also picked up the trash thrown in and around historically important monument, Kempegowda's one of four watch towers built in Bengaluru. Students collected about 15 full bags of trash and handed over to authorities for safe disposal and recycling.

A few staff members with their family also participated in the event. Sri.Rukmangada Doraswamy, treasurer of KSSEM also participated in the event and motivated the student community.



Figure 0-1Street play by students

Figure 0-2 Civilians Watching the Streetplay



Figure 0-3 NSS Swatchh grahis into Action

Figure 0-4Swachhgrahis into action



Figure 0-5Street play by students

Figure 0-6 Appreciation of the work by a retired IAS officer



#### **K S SCHOOL OF ENGINEERING & MANAGEMENT**

#### List of NSS students Participated in Swacch Bharat Abhiyan at Lalbagh on 14/4/2018

| SI.NO | Name              | Signature        |
|-------|-------------------|------------------|
| 1.    | ARFA NIHAL DELVI  | Ahat             |
| 2     | KUSUMASHREE A     | Kulac.           |
| 3     | KUNLUMA ARUN K    | 12 . E.          |
| 4     | JAYANTH K         | Sew and h        |
| 5     | JEEVOTTAM LOKURTI |                  |
| 6     | POOJA SRINIVAS    | Pooja.s          |
| 7     | SUPRITH K         | Stalla K         |
| 8     | MONIKA K U        | Planik .