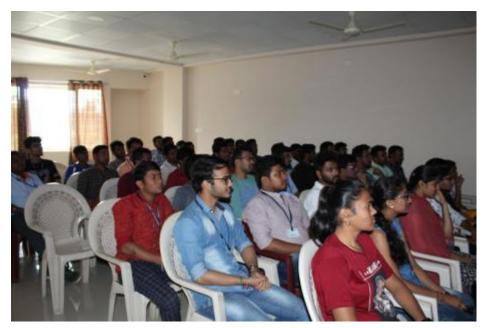

#### Program on 'Learning and Teaching Experiences' on 20th Dec 2015

**KSSEM** had organized a workshop for the school teachers to enable them in reaching the students on 20th Dec 2015. This Program was intended to solve the problems of Students at professional course through school teachers. The electrical department of KSSEM in collaboration with Rotaract club had taken the initiative in organizing the event and the program was a grand success.

School teachers participating in the training program