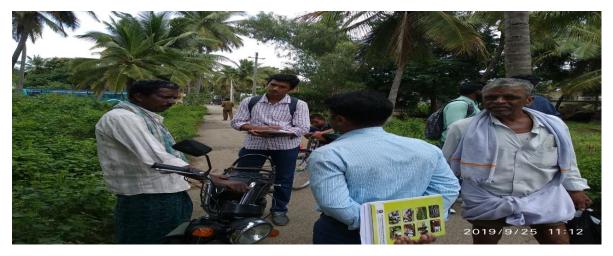

#### **Trip for government school students**

KSSEM along with student volunteers of rotaract club had organized trip for government school students. The students of Byappanahalli government school were taken to a field visit on 5<sup>th</sup> September 2014. All the children cooperated and participated actively in the trip.

Students actively participating in the trip