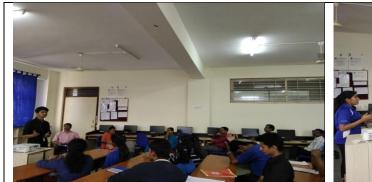

#### Program on 'Learning and Teaching Experiences' on 20th Dec 2015

**KSSEM** had organized a workshop for the school teachers to enable them in reaching the students on 20th Dec 2015. This Program was intended to solve the problems of Students at professional course through school teachers. The electrical department of KSSEM in collaboration with Rotaract club had taken the initiative in organizing the event and the program was a grand success.

School teachers participating in the training program