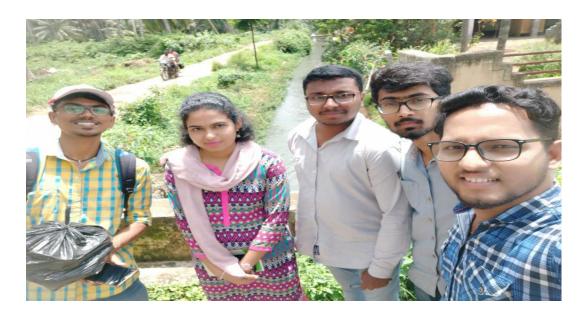

#### **Trip for government school students**

KSSEM along with student volunteers of rotaract club had organized trip for government school students. The students of Byappanahalli government school were taken to a field visit on 5<sup>th</sup> September 2014. All the children cooperated and participated actively in the trip.

Students actively participating in the trip