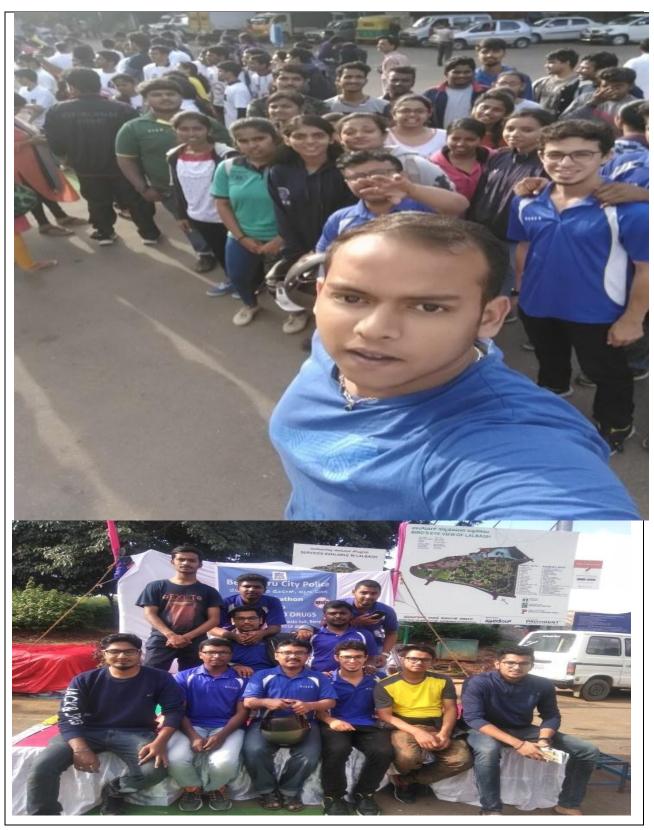

#### Report on Blood Donation Camp held on 16-10-2015

The Rotaract club of KSSEM had organized blood donation camp on 16-10-2015 and we are overwhelmed to share that Rotaract club of KSSEM was awarded with the Prestigious State Award as "Top 10 CLUBS WITH HIGHEST NUMBER OF BLOOD DONATION FOR THE YEAR 2015" by the INDIAN RED CROSS. Our Club Stood at the 4th position in the State's highest Blood donations. The Treasurer of Rotaract club of KSSEM was facilitated with the award for our Club. We were able to achieve this with contact support and involvement of the Members of our Rotaract Club and our college KSSEM.

Students actively participated in blood donation camp