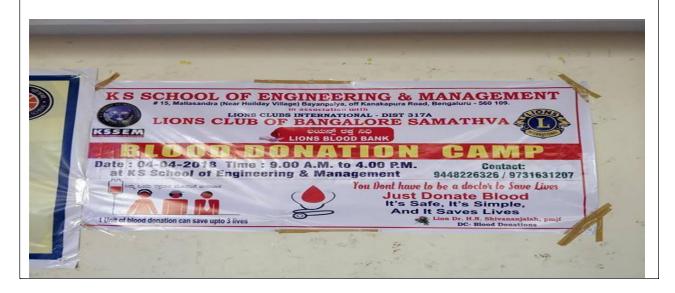

### K.S. SCHOOL OF ENGINEERING AND MANAGEMENT BANGALORE - 560109

Report on blood donation camp held on 4<sup>th</sup> of August 2016

Rotary Bangalore attempted to break the Guinness World record of "MOST PEOPLE TO SIGNUP TO DONATE BLOOD IN 8 HOURS-MULTIPLE VENUES". Our Rotaract club was chosen as one the Co-organizer with two venues at K.S. School of Engineering and