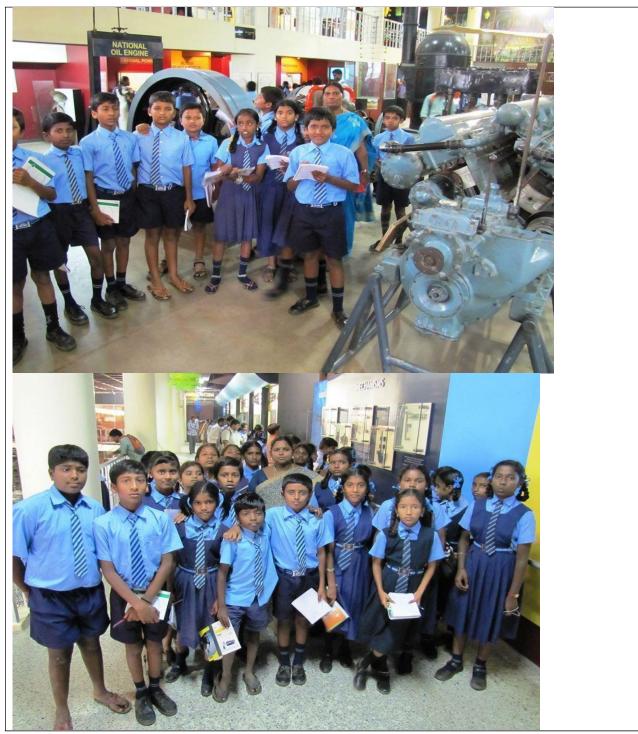

#### **Trip for government school students**

KSSEM along with student volunteers of rotaract club had organized trip for government school students. The students of Byappanahalli government school were taken to a field visit on 5<sup>th</sup> September 2014. All the children cooperated and participated actively in the trip.

Students actively participating in the trip