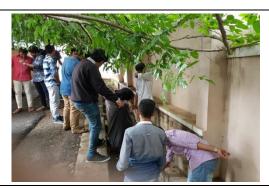

vement in cleaning the campus.



**Table 1: Students involved in cleaning the campus** 

#### Day 2: Clean Hostel day:

The clean hostel day was observed on 2-9-2017. Students residing in both the gents hostel and ladies hostel had taken part in the drive and have kept the surroundings clean by segregating the wastes as biodegradable and non biodegradable. Non-bio-degradable materials from the hostel surroundings such as plastic carry bags, pan-masala wrappers, chocolate wrappers, chips packets, milk covers, plastic bottles, metal pieces, and glass pieces was effectively picked and was. The

main biodegradables segregated were the papers and leaves. Table 2: shows the celebrations near the hostel surroundings. Table 2 shows students involving themselves in cleaning the hostel premises





Table 2: Clean Hostel day

#### Day 3: Green Campus day:

The green campus day was observed on 3-9-2017. As part of Green campus day, Students were involved in planting saplings in the campus. The saplings were brought from the forest office of gnanabharathi. Two saplings of honge and one sapling of Neem were brought. Students collected proper information as to what should be depth to plant the sapling and watering frequency, details on fencing the plant, medicines to be sprayed etc., was sought from the gardener. Table 3: shows faculty students and the security guard involved in planting the saplings in the college campus.





**Table 3: Green Campus day** 

#### Day 4: Clean Mess day:

Clean mess day was observed on 4-9-2017. All the gents and ladies staying in respective hostels invo