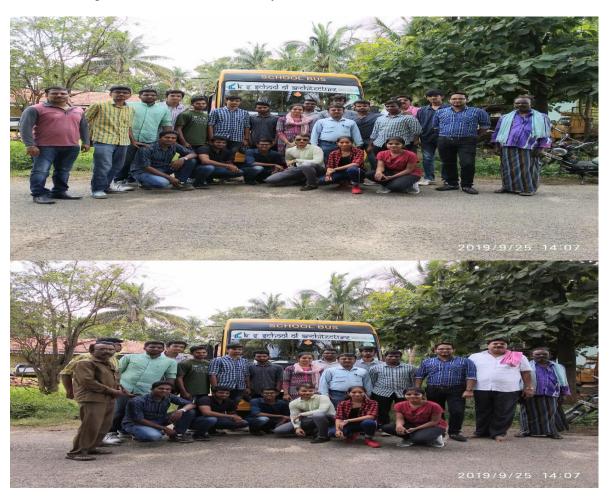

#### **Trip for government school students**

KSSEM along with student volunteers of rotaract club had organized trip for government school students. The students of Byappanahalli government school were taken to a field visit on 5<sup>th</sup> September 2014. All the children cooperated and participated actively in the trip.

Students actively participating in the trip