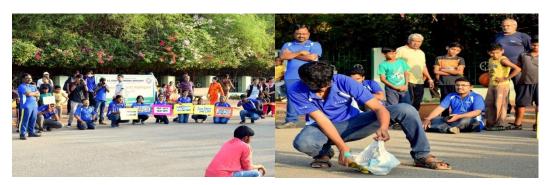

wacha Bharat' and the 'responsible voting' by citizens in Lalbagh on 14<sup>th</sup> April 2018, Saturday on the eve of Birthday Celebration of Dr. B.R. Ambedkar.

Students put up street plays, sang group-songs and enacted mime to convey the need of maintaining clean environment and the need to vote in civic elections as responsible citizens of India.

Later, they also picked up the trash thrown in and around historically important monument, Kempegowda's one of four watch towers built in Bengaluru. Students collected about 15 full bags of trash and handed over to authorities for safe disposal and recycling.

A few staff members with their family also participated in the event. Sri.Rukmangada Doraswamy, treasurer of KSSEM also participated in the event and motivated the student community.



Figure 0-1Street play by students

Figure 0-2 Civilians Watching the Streetplay



Figure 0-3 NSS Swatchh grahis into Action

Figure 0-4Swachhgrahis into action



Figure 0-5Street play by students

Figure 0-6 Appreciation of the work by a retired IAS officer



#### **K S SCHOOL OF ENGINEERING & MANAGEMENT**

#### List of NSS students Participated in Swacch Bharat Abhiyan at Lalbagh on 14/4/2018

| SI.NO | Name              | Signature        |
|-------|-------------------|------------------|
| 1.    | ARFA NIHAL DELVI  | Ahat             |
| 2     | KUSUMASHREE A     | Kulac.           |
| 3     | KUNLUMA ARUN K    | 12 . E.          |
| 4     | JAYANTH K         | Sew and h        |
| 5     | JEEVOTTAM LOKURTI |                  |
| 6     | POOJA SRINIVAS    | Pooja.s          |
| 7