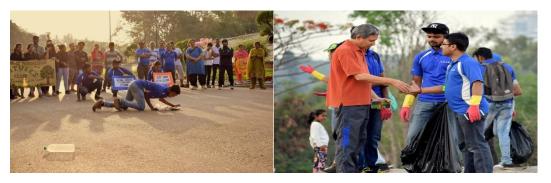

Students put up street plays, sang group-songs and enacted mime to convey the need of maintaining clean environment and the need to vote in civic elections as responsible citizens of India.

Later, they also picked up the trash thrown in and around historically important monument, Kempegowda's one of four watch towers built in Bengaluru. Students collected about 15 full bags of trash and handed over to authorities for safe disposal and recycling.

A few staff members with their family also participated in the event. Sri.Rukmangada Doraswamy, treasurer of KSSEM also participated in the event and motivated the student community.



Figure 0-1Street play by students

Figure 0-2 Civilians Watching the Streetplay



Figure 0-3 NSS Swatchh grahis into Action

Figure 0-4Swachhgrahis into action



Figure 0-5Street play by students

Figure 0-6 Appreciation of the work by a retired IAS officer



#### **K S SCHOOL OF ENGINEERING & MANAGEMENT**

#### List of NSS students Participated in Swacch Bharat Abhiyan at Lalbagh on 14/4/2018

| SI.NO | Name              | Signature        |
|-------|-------------------|------------------|
| 1.    | ARFA NIHAL DELVI  | Ahat             |
| 2     | KUSUMASHREE A     | Kulac.           |
| 3     | KUNLUMA ARUN K    | 12 . E.          |
| 4     | JAYANTH K         | Sew and h        |
| 5     | JEEVOTTAM LOKURTI |                  |
| 6     | POOJA SRINIVAS    | Pooja.s          |
| 7     | SUPRITH K         | Stalla K         |
| 8     | MONIKA K U        | Planik . K.V     |
| 9     | TEJASWINI R       | Jejosbin 12      |
| 10    | VIDYA B