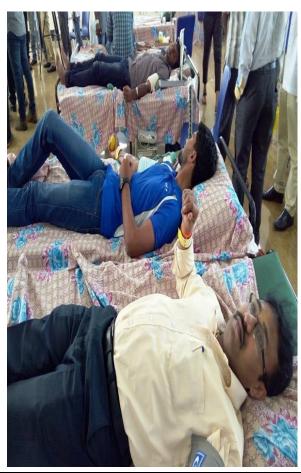

#### Report on Blood Donation Camp held on 16-10-2015

The Rotaract club of KSSEM had organized blood donation camp on 16-10-2015 and we are overwhelmed to share that Rotaract club of KSSEM was awarded with the Prestigious State Award as "Top 10 CLUBS WITH HIGHEST NUMBER OF BLOOD DONATION FOR THE YEAR 2015" by the INDIAN RED CROSS. Our Club Stood at the 4th position in the State's highest Blood donations. The Treasurer of Rotaract club of KSSEM was facilitated with the award for our Club. We were able to achieve this with contact support and involvement of the Members of our Rotaract Club and our college KSSEM.

Students actively participated in blood donation camp