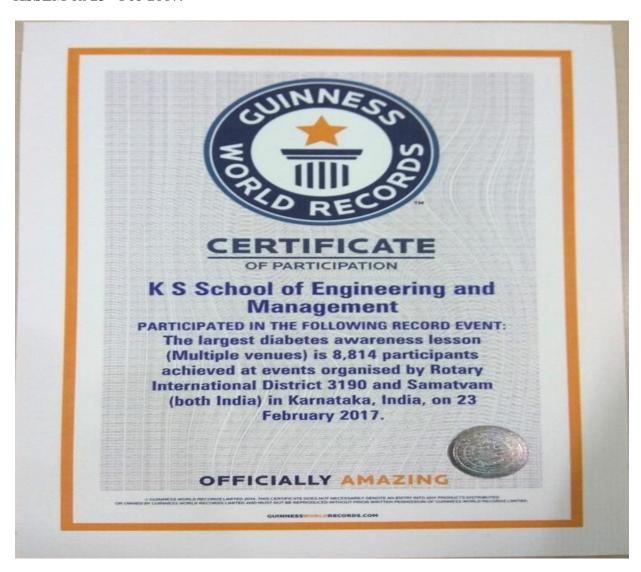

### K.S. SCHOOL OF ENGINEERING AND MANAGEMENT BANGALORE - 560109

Report on blood donation camp held on 4<sup>th</sup> of August 2016

Rotary Bangalore attempted to break the Guinness World record of "MOST PEOPLE TO SIGNUP TO DONATE BLOOD IN 8 HOURS-MULTIPLE VENUES". Our Rotaract club was chosen as one the Co-organizer with two venues at K.S. School of Engineering and