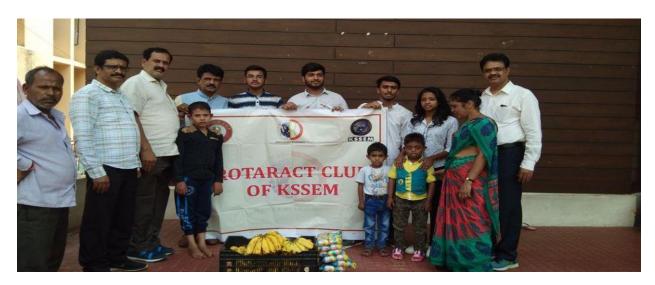

#### **Trip for government school students**

KSSEM along with student volunteers of rotaract club had organized trip for government school students. The students of Byappanahalli government school were taken to a field visit on 5<sup>th</sup> September 2014. All the children cooperated and participated actively in the trip.

Students actively participating in the trip