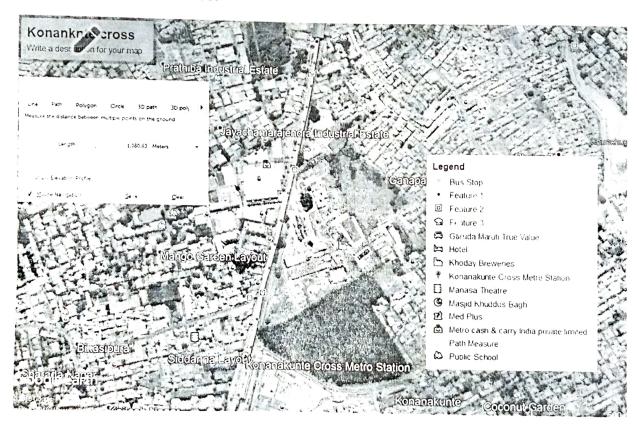

ಸರ್, ಬಿ.ಎಂ.ಎಸ್ಸಿ.ಇ. ಕಾಲೇಜ್, ಬೆಂಗಳೂರು.
- 10. ಶ್ರೀ.ಜೆ.ಎಸ್.ವಿಶ್ವಾಸ್, ಪಿ.ಇ.ಎಸ್. ಯೂನಿರ್ವಸಿಟ, ಬೆಂಗಳೂರು.
- 11. ಡಾ.ಶ್ರೀನಿವಾಸ್, ಹೆಚ್.ಓ.ಡಿ. ಗ್ಲೋಬಲ್ ಇಂಜಿನಿಯರಿಂಗ್ ಕಾಲೇಜ್, ಬೆಂಗಳೂರು.
- 12. ರೇಷ್ಟ್ರಾ, ಅಸಿಸ್ಟೆಂಟ್ ಪ್ರೋಪೆಸರ್, ಗ್ಲೋಬಲ್ ಇಂಜಿನಿಯರಿಂಗ್ ಕಾಲೇಜ್, ಬೆಂಗಳೂರು ಮತ್ತು ಸಂಚಾರ ಪಶ್ಚಿಮ ವಿಭಾಗದ ಸಂಚಾರ ಠಾಣೆಯ ಪಿ.ಐ ರವರು

ಬೆಂಗಳೂರು ನಗರ ಸಂಚಾರ ಪಶ್ಚಿಮ ವಿಭಾಗದ ವ್ಯಾಪ್ತಿಯಲ್ಲಿ ಗುರ್ತಿಸಿರುವ ಹೈಡೆನ್ಸಿಟಿ ಕಾರಿಡಾರ್ ರೋಡ್ಸ್ (ಹೆಚ್.ಡಿ.ಸಿ), ಸಿ.ಬಿ.ಡಿ ಏರಿಯಾ ಮತ್ತು ಬ್ಲಾಕ್ ಸ್ಪಾಟ್ಗಳಲ್ಲಿ ವಾಹನಗಳ ಸುಗಮ ಸಂಚಾರಕ್ಕೆ

## Traffic study report

Study area: Kanakapura Road (Konanakunte to Yelechenahalli -1.0 km)

Study undertaken by: K S School of Engineering and Management

Faculty in charge: Dr Vijayalakshmi Akella/ Dr Savitha B G/ Varnita M

Students involved: Harshith Babu, Rakshith, Darshith, Lokesh, Arun, Chayi Prakash

Study conducted on: 4-10-2019



The data required for analysis were divided into three parts as

- a) Geometric data,
- b) Signal data and
- c) Traffic data.

The stretch was divided into sections of 150 m and data were collected at every 150 m.

|    |                  |