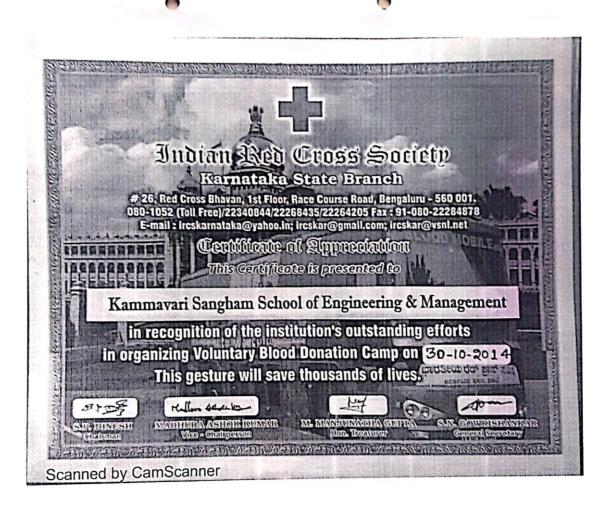

#### Report on Blood Donation Camp held on 30th October 2014

KSSEM organized blood donation camp in association with Rashtrotthana Blood Bank on 30th October 2014. Students, teachers and staff of KSSEM donated blood. Blood donated by a single person can save lives of four persons, since, red blood cells, white blood cells, platelets and plasma are separated and stored.