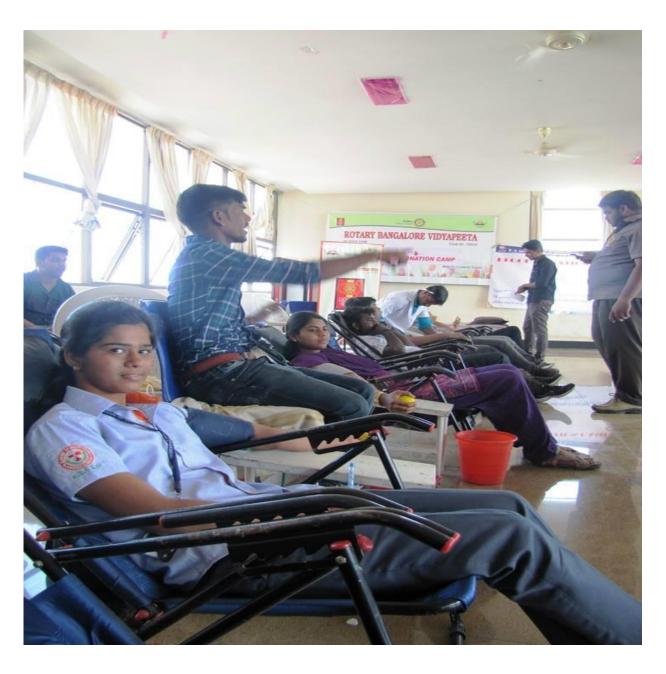

#### Report on Blood Donation Camp held on 30th October 2014

KSSEM organized blood donation camp in association with Rashtrotthana Blood Bank on 30th October 2014. Students, teachers and staff of KSSEM donated blood. Blood donated by a single person can save lives of four persons, since, red blood cells, white blood cells, platelets and plasma are separated and stored.

### ROTARY BANGALORE VIDYAPEETA

**RI DIST 3190** 

In Association with Rashtrothana Blood Bank and Indian Red Cross Society Is conducting Blood Donation Camp and Request your gracious presence.

### **BLOOD DONATION CAMPS**

Time: 10 AM -3 PM

#### Programme Schedule:

30-10-2014 - K S School of Engineering & Management, Vajara Halli, off Kanakapura Road, Bangalore

And

31-10-2014 – K S Institute of Technology Kanakapura Road, Bangalore
Inauguration at 10 AM by