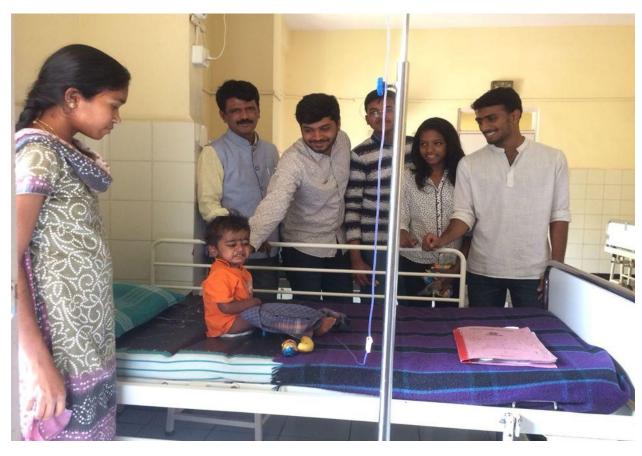

#### **Trip for government school students**

KSSEM along with student volunteers of rotaract club had organized trip for government school students. The students of Byappanahalli government school were taken to a field visit on 5<sup>th</sup> September 2014. All the children cooperated and participated actively in the trip.

Students actively participating in the trip