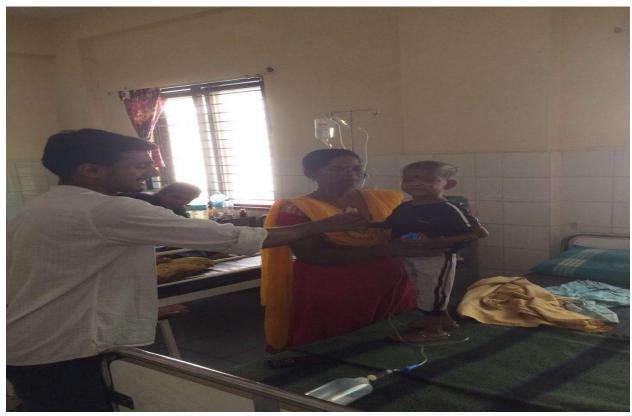

#### Report on Blood Donation Camp held on 30th October 2014

KSSEM organized blood donation camp in association with Rashtrotthana Blood Bank on 30th October 2014. Students, teachers and staff of KSSEM donated blood. Blood donated by a single person can save lives of four persons, since, red blood cells, white blood cells, platelets and plasma are separated and stored.