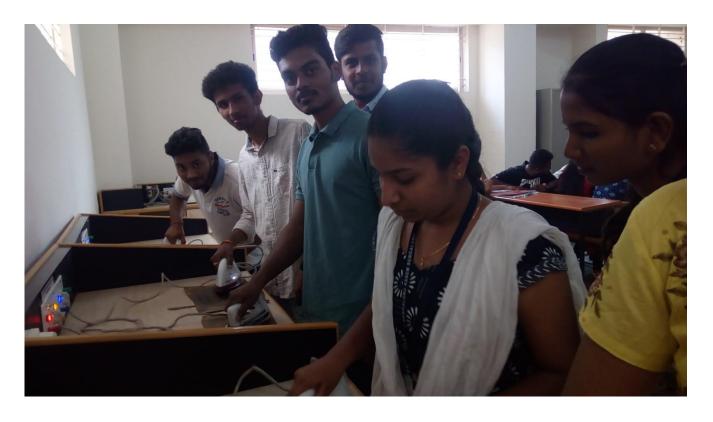

Day two began with a hand on session working details of transformer problems using CAD, which was guided by Mr. C S Nagaraja. Post lunch Transformers problems were analyzed with help of CADD. The day ended with valedictory function where certificates were distributed to all participants and Vote of Thanks by Dr. B.R.Natarajan, HOD, EEE, KSSEM.