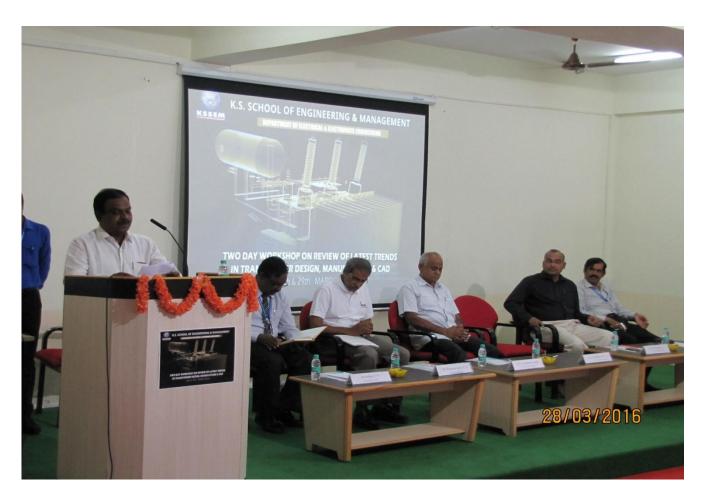

An expert lecture was delivered by consulting professionals from Sara Consultants, Bangalore, Both lecture and practical sessions were carried out for effective demonstration of the subject.

The workshop started with an invocation song by our 8<sup>th</sup> semester students invoking the blessings of almighty, followed by a welcome speech by our Principal Dr.S.N Sridhara.

On the first day the chief Guest Mr. T .V .Ramaswamy addressed the participants and gave a deep insight on introduction of transformers which was followed by a two hours lecture on "protection of transformer by Mr. H.S. Hiriyannnaiah and by Mr.T.Venkatesh on "transformer making- a video presentation with lecture". Post lunch Mr. T .V .Ramaswamy gave a detailed overview about "testing of transformers".

Inauguration Speech by Our Beloved Secretary Sri. K. Venkatesh Naidu

Group Photo of the Participants with Principal and Faculty Members