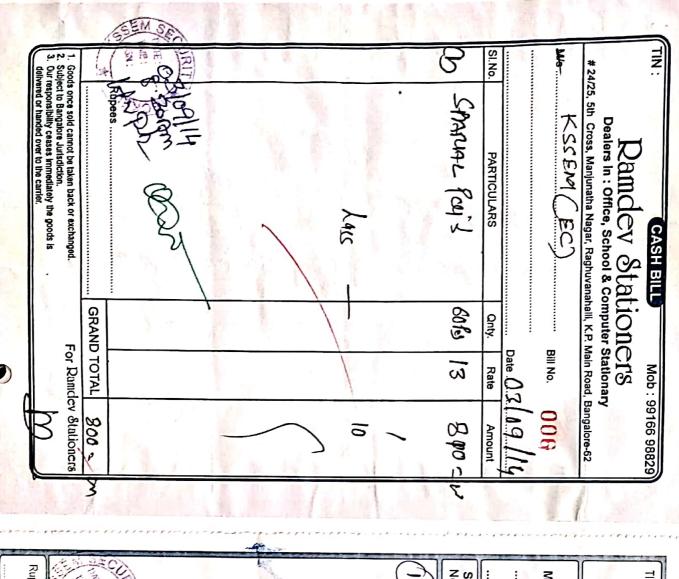

## Details of Expenditure for the conduction of LabVIEW workshop on 4<sup>th</sup> and 5<sup>th</sup> September 2014

Date: 06/09/2014

| Sl No  | Particulars                     | Quantita             | D:II No | Data                     | 1 (D)      |
|--------|---------------------------------|----------------------|---------|--------------------------|------------|
| 21 140 | Farticulars                     | Quantity             | Bill No | Date                     | Amount(Rs) |
| 2      | Banner                          | 2                    | 0106    | 03/09/2014               | 460/       |
| 2      | Certificate                     | 60                   | 12585   | 03/09/2014               | 570/       |
| 3      | Memento                         | 2                    | 4667    | 03/09/2014               | 949.50     |
| 4      | Spiral pad                      | 60                   | 006     | 03/09/2014               | 800        |
| 5      | Pen                             | 60                   | 1857    | 03/09/2014               | 270 /      |
| 6      | Bouquets                        | 6                    | 034     | 04/09/2014               | 300/       |
| 7      | Tea and<br>Biscuits( 2<br>Days) | 130<br>+26(Biscuits) |         | 04/09/2014<br>05/09/2014 | 920        |
| 8      | Miscellaneous<br>(petrol)       |                      | 2052    | 03/09/2014               | 100        |
|        |                                 | The same of          |         | Total                    | 4369.5     |

Total in words: Four Thousand Three hundred and Sixty Nine Rupees Fifty paise.

| OD (ECE)  | Brought by |                         | CĀSH /      | CREDIT        | BILL           | Principal |       |      |
|-----------|------------|-------------------------|-------------|---------------|----------------|-----------|-------|------|
|           | 1          |                         | -           | To the second |                | 8/9/1     | 4     | 11   |
|           | No. 834    | Sold toph: 2            | CTA         | 1 1           |                |           |       |      |
|           | Date Mallo | Swaram Penaul           | 5th C       | OSS           | T              |           |       |      |
| 10.8      | Qty.       | PHOULARMAIN             | 器型          | AMOU          | P.             |           |       | W    |
|           | 6          |                         | 50          | 50            | ALC: NO.       | 3         |       |      |
|           | Maria      | -                       |             | 4             |                |           |       |      |
| 100       | a 1        |                         | Part Co     |               |                |           |       |      |
|           | id and     |                         | <b>为</b> 成为 |               | 100            |           |       |      |
|           |            |                         | a w         |               | design and the |           |       |      |
|           | $\alpha$   |                         |             |               | PO!            |           |       |      |
|           | TRI Pall   | 6                       |             | 1             | 2 -0           |           |       |      |
| 1 ST 18 2 | S OF WORK  |                         | -           |               |                |           | , ,   | el i |
|           | ENDE       | Thank you!              | Total       | 309           |                | 11.11     | 0,443 | rad. |
|           |            | not be taken back or ex |             |               |                | 3 V       |       |      |