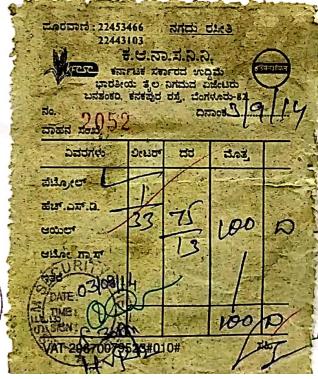

## Details of Expenditure for the conduction of LabVIEW workshop on 4<sup>th</sup> and 5<sup>th</sup> September 2014

Date: 06/09/2014

| Sl No  | Particulars                     | Quantita             | D:II No | Data                     | 1 (D)      |
|--------|---------------------------------|----------------------|---------|--------------------------|------------|
| 21 140 | Farticulars                     | Quantity             | Bill No | Date                     | Amount(Rs) |
| 2      | Banner                          | 2                    | 0106    | 03/09/2014               | 460/       |
| 2      | Certificate                     | 60                   | 12585   | 03/09/2014               | 570/       |
| 3      | Memento                         | 2                    | 4667    | 03/09/2014               | 949.50     |
| 4      | Spiral pad                      | 60                   | 006     | 03/09/2014               | 800        |
| 5      | Pen                             | 60                   | 1857    | 03/09/2014               | 270 /      |
| 6      | Bouquets                        | 6                    | 034     | 04/09/2014               | 300/       |
| 7      | Tea and<br>Biscuits( 2<br>Days) | 130<br>+26(Biscuits) |         | 04/09/2014<br>05/09/2014 | 920        |
| 8      | Miscellaneous<br>(petrol)       |                      | 2052    | 03/09/2014               | 100        |
|        |                                 | The same of          |         | Total                    | 4369.5     |