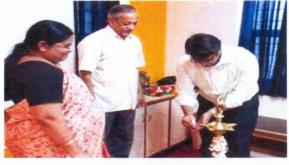

#### Workshop on Lab VIEW - 04/09/2014 - 05/09/2014

Department of Electronics and Communication engineering organized a 2day Workshop on LabVIEW, EVLSI II+, DAQ & URSP in association with Crane Software International Ltd & National Instruments. The Workshop was informally inaugurated by Dr. Fathima Jabeen , Prof & HOD, ECE Dept. , Dr. Aswatha Kumar M, Dean, PG & Research & Mr. Sivakumar, Resource person from STAR com. Faculties from ECE, EEE & few faculties from other colleges also joined the programme.