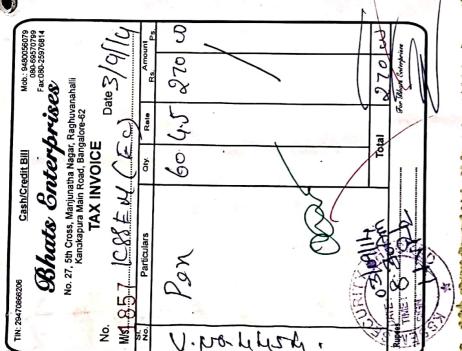

## Details of Expenditure for the conduction of LabVIEW workshop on 4<sup>th</sup> and 5<sup>th</sup> September 2014

Date: 06/09/2014

| Sl No  | Particulars                     | Quantita             | D:II No | Data                     | 1 (D)      |
|--------|---------------------------------|----------------------|---------|--------------------------|------------|
| 21 140 | Farticulars                     | Quantity             | Bill No | Date                     | Amount(Rs) |
| 2      | Banner                          | 2                    | 0106    | 03/09/2014               | 460/       |
| 2      | Certificate                     | 60                   | 12585   | 03/09/2014               | 570/       |
| 3      | Memento                         | 2                    | 4667    | 03/09/2014               | 949.50     |
| 4      | Spiral pad                      | 60                   | 006     | 03/09/2014               | 800        |
| 5      | Pen                             | 60                   | 1857    | 03/09/2014               | 270 /      |
| 6      | Bouquets                        | 6                    | 034     | 04/09/2014               | 300/       |
| 7      | Tea and<br>Biscuits( 2<br>Days) | 130<br>+26(Biscuits) |         | 04/09/2014<br>05/09/2014 | 920        |
| 8      | Miscellaneous<br>(petrol)       |                      | 2052    | 03/09/2014               | 100        |
|        |                                 | The same of          |         | Total                    | 4369.5     |