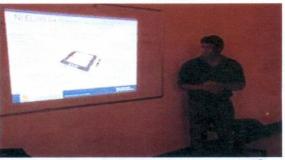

#### Workshop on Lab VIEW - 04/09/2014 - 05/09/2014

Department of Electronics and Communication engineering organized a 2day Workshop on LabVIEW, EVLSI II+, DAQ & URSP in association with Crane Software International Ltd & National Instruments. The Workshop was informally inaugurated by Dr. Fathima Jabeen , Prof & HOD, ECE Dept. , Dr. Aswatha Kumar M, Dean, PG & Research & Mr. Sivakumar, Resource person from STAR com. Faculties from ECE, EEE & few faculties from other colleges also joined the programme.