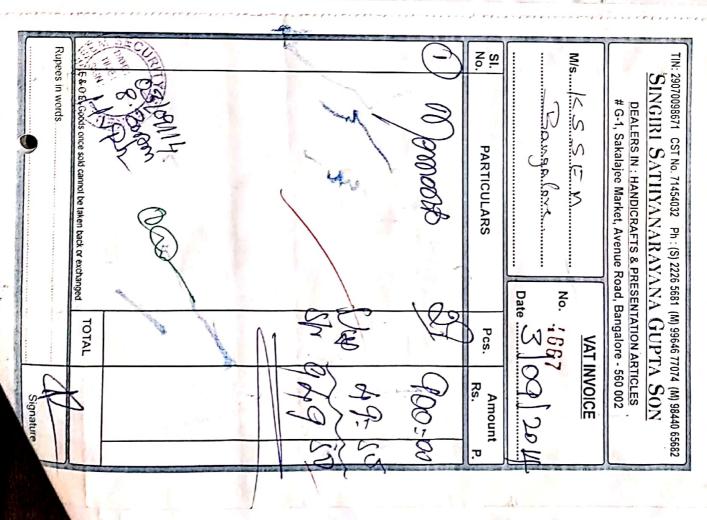

## Details of Expenditure for the conduction of LabVIEW workshop on 4<sup>th</sup> and 5<sup>th</sup> September 2014

Date: 06/09/2014

| Sl No  | Particulars                     | Quantita             | D:II No | Data                     | 1 (D)      |
|--------|---------------------------------|----------------------|---------|--------------------------|------------|
| 21 140 | Farticulars                     | Quantity             | Bill No | Date                     | Amount(Rs) |
| 2      | Banner                          | 2                    | 0106    | 03/09/2014               | 460/       |
| 2      | Certificate                     | 60                   | 12585   | 03/09/2014               | 570/       |
| 3      | Memento                         | 2                    | 4667    | 03/09/2014               | 949.50     |
| 4      | Spiral pad                      | 60                   | 006     | 03/09/2014               | 800        |
| 5      | Pen                             | 60                   | 1857    | 03/09/2014               | 270 /      |
| 6      | Bouquets                        | 6                    | 034     | 04/09/2014               | 300/       |
| 7      | Tea and<br>Biscuits( 2<br>Days) | 130<br>+26(Biscuits) |         | 04/09/2014<br>05/09/2014 | 920        |
| 8      | Miscellaneous<br>(petrol)       |                      | 2052    | 03/09/2014               | 100        |
|        |                                 | The same of          |         | Total                    | 4369.5     |