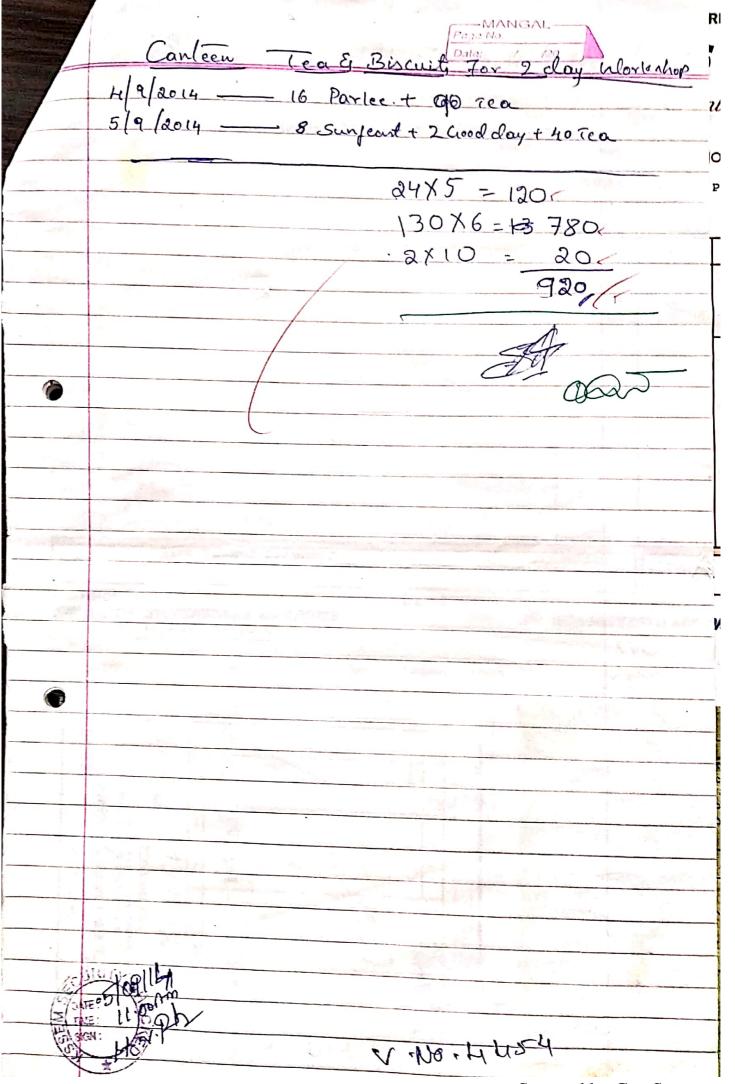

## Details of Expenditure for the conduction of LabVIEW workshop on 4<sup>th</sup> and 5<sup>th</sup> September 2014

Date: 06/09/2014

| Sl No  | Particulars                     | Quantita             | D:II No | Data                     | 1 (D)      |
|--------|---------------------------------|----------------------|---------|--------------------------|------------|
| 21 140 | Farticulars                     | Quantity             | Bill No | Date                     | Amount(Rs) |
| 2      | Banner                          | 2                    | 0106    | 03/09/2014               | 460/       |
| 2      | Certificate                     | 60                   | 12585   | 03/09/2014               | 570/       |
| 3      | Memento                         | 2                    | 4667    | 03/09/2014               | 949.50     |
| 4      | Spiral pad                      | 60                   | 006     | 03/09/2014               | 800        |
| 5      | Pen                             | 60                   | 1857    | 03/09/2014               | 270 /      |
| 6      | Bouquets                        | 6                    | 034     | 04/09/2014               | 300/       |
| 7      | Tea and<br>Biscuits( 2<br>Days) | 130<br>+26(Biscuits) |         | 04/09/2014<br>05/09/2014 | 920        |
| 8      | Miscellaneous<br>(petrol)       |                      | 2052    | 03/09/2014               | 100        |
|        |                                 | The same of          |         | Total                    | 4369.5     |