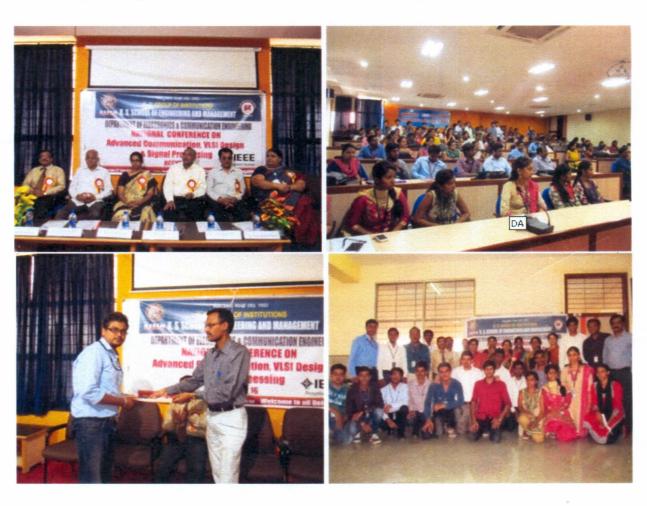

### National Conference on Advanced Communication, VLSI Design and Signal Processing (NCCVS 2016)

The Department of Electronics and Communication Engineering conducted its 4<sup>th</sup> National Conference on Advanced Communication, VLSI Design and Signal Processing on 28<sup>th</sup> April 2016. The Conference was inaugurated by the Management, HOD Dr. Girish Attimarad, Cvil HOD Dr. Vijayalakshmi Akella and chief guest Smt. Shashikala V, Deputy General Manager, ISRO Satellite Centre, Bengaluru. Eminent dignitaries specialized in different domains were present to grace the sessions.