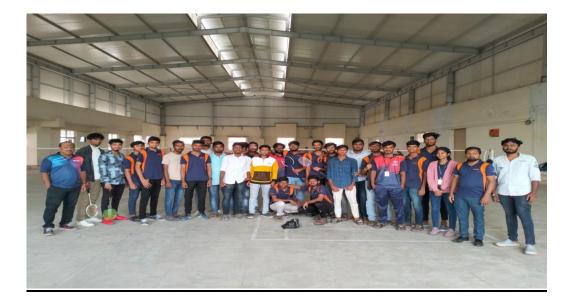

# Sports Day for 4<sup>th</sup> sem ECE Students

The sports students of ECE 4<sup>th</sup> semester actively participated in a department sports activity on 5<sup>th</sup> August 2023 (Saturday) as a part of Physical Education (PE)(Sports and Athletics) NMDC 21PE83, VTU 2021 scheme syllabus in K S School and engineering and Management campus. Students were involved various sports activities like Badminton, Table tennis, Chess, Carrom, Kabbadi, Volleyball and also Cricket. All the students participated with enthusiasm and team spirit .