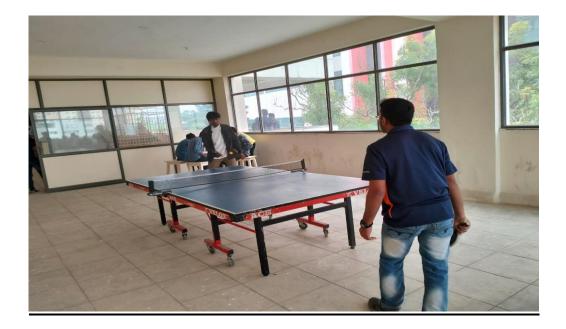

# Sports Day for 4<sup>th</sup> sem ECE Students

The sports students of ECE 4<sup>th</sup> semester actively participated in a department sports activity on 5<sup>th</sup> August 2023 (Saturday) as a part of Physical Education (PE)(Sports and Athletics) NMDC 21PE83, VTU 2021 scheme syllabus in K S School and engineering and Management campus. Students were involved various sports activities like Badminton, Table tennis, Chess, Carrom, Kabbadi, Volleyball and also Cricket. All the students participated with enthusiasm and team spirit .