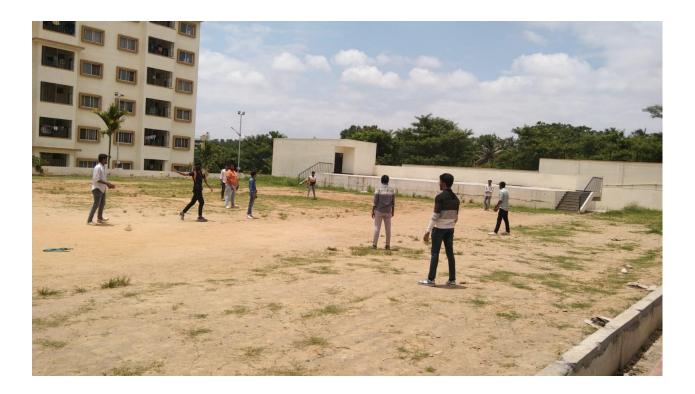

# Sports Day for 4<sup>th</sup> sem ECE Students

The sports students of ECE 4<sup>th</sup> semester actively participated in a department sports activity on 5<sup>th</sup> August 2023 (Saturday) as a part of Physical Education (PE)(Sports and Athletics) NMDC 21PE83, VTU 2021 scheme syllabus in K S School and engineering and Management campus. Students were involved various sports activities like Badminton, Table tennis, Chess, Carrom, Kabbadi, Volleyball and also Cricket. All the students participated with enthusiasm and team spirit .