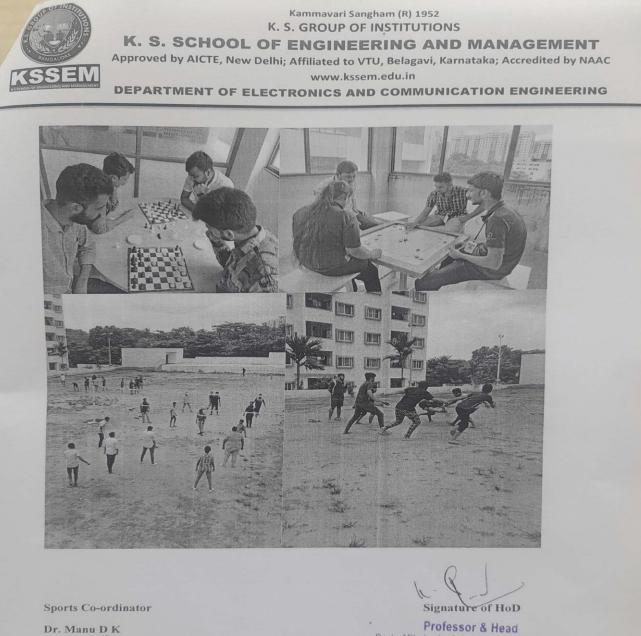

# Sports Day for 4<sup>th</sup> sem ECE Students

The sports students of ECE 4<sup>th</sup> semester actively participated in a department sports activity on 5<sup>th</sup> August 2023 (Saturday) as a part of Physical Education (PE)(Sports and Athletics) NMDC 21PE83, VTU 2021 scheme syllabus in K S School and engineering and Management campus. Students were involved various sports activities like Badminton, Table tennis, Chess, Carrom, Kabbadi, Volleyball and also Cricket. All the students participated with enthusiasm and team spirit .