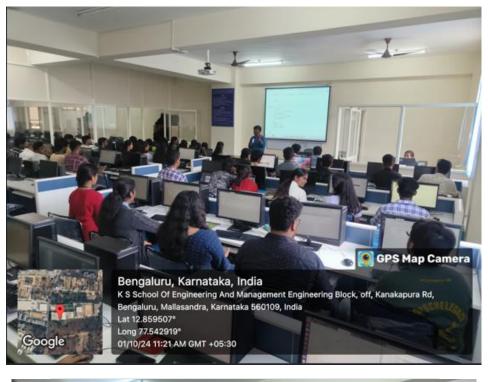

undation. His responsibilities encompass overseeing operations in Karnataka & Goa.

#### REPORT

The workshop started with three days dedicated to the Foundations of AI, exploring topics like AI fundamentals, data handling, and AI tools. The following three days focused on hands-on applications, including model development and deployment. The final four days were spent building web interfaces using HTML, CSS, and JavaScript, and integrating AI to create projects. efficiency. The lecture concluded with an interactive question-and-answer session where participants raised queries about the practicality, challenges, and future prospects of

implementing these innovations. The speaker addressed these questions, clarifying doubts and fostering deeper engagement with the topic.

### PHOTOGRAPHS







### **OUTCOMES OF THE PROGRAM:**

- 1. Participants will learn the proficiency in front-end (React) and back-end (Node.js with Express) development, enabling developers to build complete web applications.
- 2. Participants were improved skills in JavaScript, as MERN is entirely JavaScript-based, allowing for seamless development across the front end, back end, and database

**Signature of Co-ordinators** 

**Signature of Department Head** 

**Signature of Principal** 

### **PARTICIPANTS DETAILS:**

. **'** . .

|       |