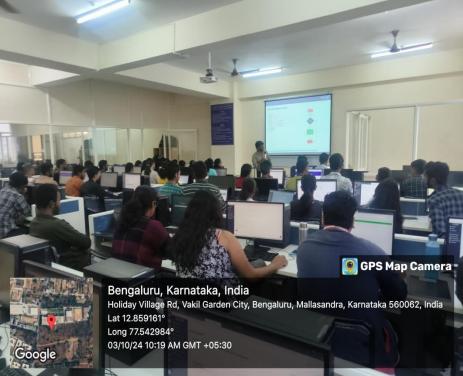

dation. His responsibilities encompass overseeing operations in Karnataka & Goa.

#### REPORT

The workshop started with three days dedicated to the Foundations of AI, exploring topics like AI fundamentals, data handling, and AI tools. The following three days focused on hands-on applications, including model development and deployment. The final four days were spent building web interfaces using HTML, CSS, and JavaScript, and integrating AI to create projects. efficiency. The lecture concluded with an interactive question-and-answer session where participants raised queries about the practicality, challenges, and future prospects of

implementing these innovations. The speaker addressed these questions, clarifying doubts and fostering deeper engagement with the topic.

### PHOTOGRAPHS







### **OUTCOMES OF THE PROGRAM:**

- 1. Participants will learn the proficiency in front-end (React) and back-end (Node.js with Express) development, enabling developers to build complete web applications.
- 2. Participants were improved skills in JavaScript, as MERN is entirely JavaScript-based, allowing for seamless development across the front end, back end, and database

**Signature of Co-ordinators** 

**Signature of Department Head** 

**Signature of Principal** 

### **PARTICIPANTS DETAILS:**

. **'** . .

|       |