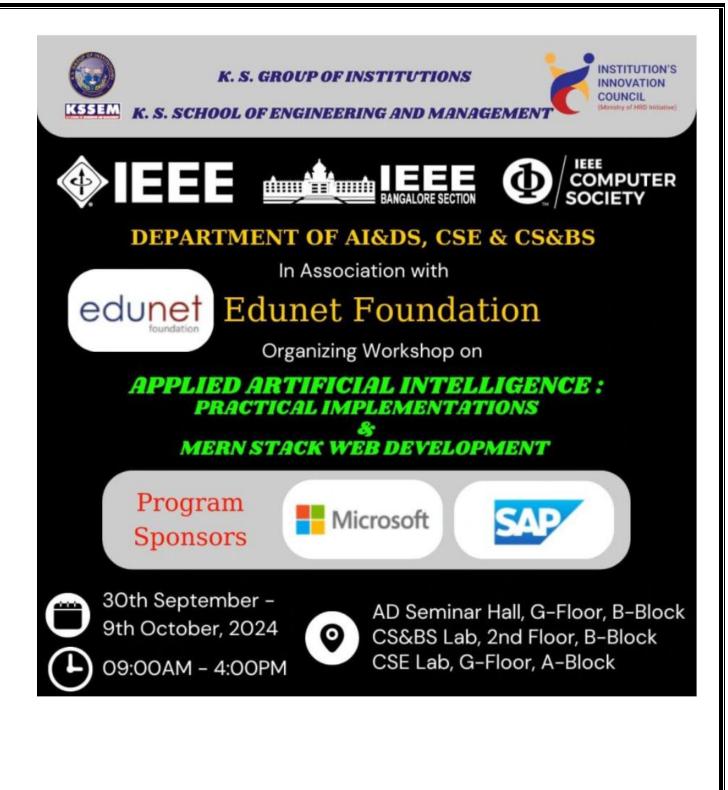

## TITLE OF THE PROGRAM: Workshop on "APPLIED ARTIFICIAL INTELLIGENCE: PRACTICAL IMPLEMENTATION & MERN STACK WEB DEVELOPMENT"

**BRIEF SUMMARY OF PROGRAM:** Department of Computer Science an Business system organized 10 days workshop program of 5th semester students on Applied Artificial Intelligence : Practical Implementations and Mern Stack Web development in association with Edunet Foundation and SAP. The event took place from September 30 to October 9, 2024, and aimed to equip students with the skills to create AI-driven web applications.

**SPEAKER'S DETAILS:** Mr. **SAI KRISHNA** currently working as trainer with Edunet Foundation. His responsibilities encompass overseeing operations in Karnataka & Goa.