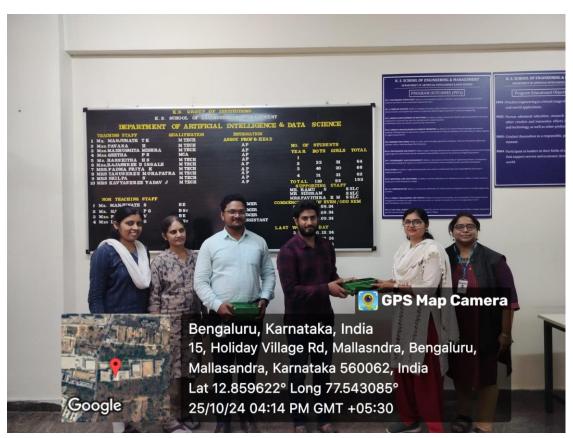

#### **PHOTOGRAPHS**

Fig. 1: Mr. Piyush Pankaj delivering the session

Fig. 2: Hands-on session

Fig. 3: Interactive session

Fig. 4: Felicitating the resource person