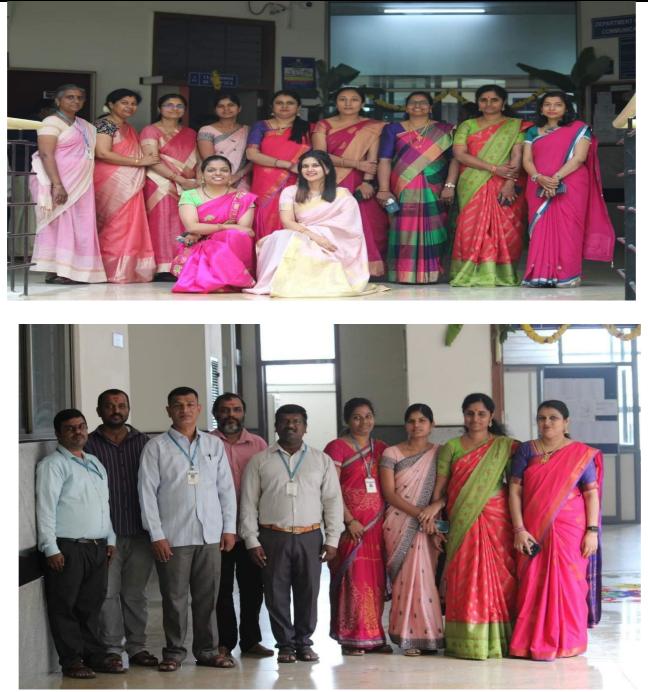

Dr. K. Rama Narasimha, Principal, KSSEM, Dr. K Senthil Babu, Professor and Head, Department of ECE along with HoD's of various departments and all other faculties and supporting staff with students participated in Pooja to seek the blessings of Maa Durga. Entire department including Laboratories, staff rooms and class rooms were cleaned and decorated on eve of this festival. Pooja was setup at DSP Lab by attenders Mrs. Ambika, Mr Ravi Kumar and Mr. Sateesh.



Fig 1. Celebration of Ayudha Pooja in the Department of ECE



### Kammavari Sangham (R) 1952 K. S. GROUP OF INSTITUTIONS

# K. S. SCHOOL OF ENGINEERING AND MANAGEMENT

Approved by AICTE, New Delhi; Affiliated to VTU, Belagavi, Karnataka; Accredited by NAAC

www.kssem.edu.in

DEPARTMENT OF ELECTRONICS AND COMMUNICATION ENGINEERING



Fig 2. Faculties of ECE Department Present in the Celebration



#### Kammavari Sangham (R) 1952 K. S. GROUP OF INSTITUTIONS

## K. S. SCHOOL OF ENGINEERING AND MANAGEMENT

Approved by AICTE, New Delhi; Affiliated to VTU, Belagavi, Karnataka; Accredited by NAAC

www.kssem.edu.in

DEPARTMENT OF ELECTRONICS AND COMMUNICATION ENGINEERING



Fig 3. Students of ECE Department Present in the Celebration

Pooja was organized and coordinated by all lady staff of the department. Sweets and fruits were offered to Maa Durga. Devotional songs and Sanskrit Mantras were recited. Finally the event was concluded by sweet distribution.

Coordinator

HoD, ECE

Professor & Head Dept. of Electronics & Communication Engineering K.S. School of Engineering & Management Base store - 560 109