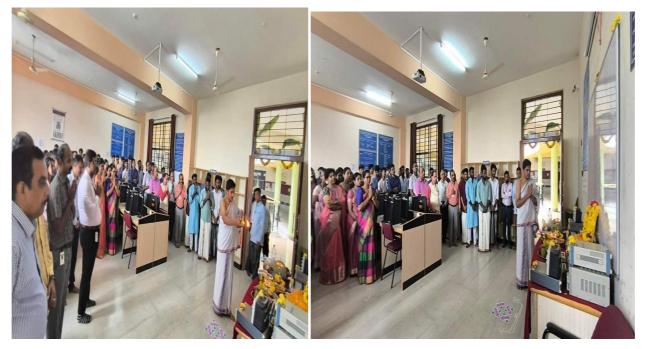

### Ayudha Pooja celebration 2024-25

Department of Electronics and Communication Engineering celebrated Ayudha Pooja on account of Vijayadashami on 10<sup>th</sup> October 2024 at 12:30 PM. Dr. K. Rama Narasimha, Principal, KSSEM, Dr. K Senthil Babu, Professor and Head, Department of ECE along with HoD's of various departments and all other faculties and supporting staff with students participated in Pooja to seek the blessings of Maa Durga. Entire department including Laboratories, staff rooms and class rooms were cleaned and decorated on eve of this festival. Pooja was setup at DSP Lab by attenders Mrs. Ambika, Mr Ravi Kumar and Mr. Sateesh.

Fig 1. Celebration of Ayudha Pooja in the Department of ECE