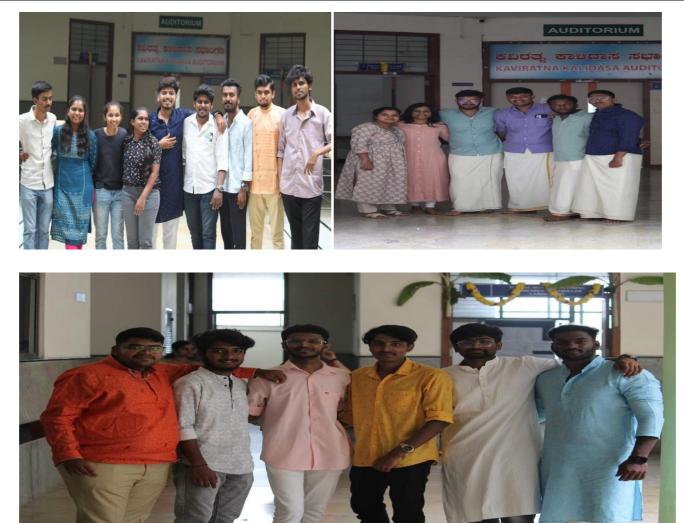

Fig 3. Students of ECE Department Present in the Celebration

Pooja was organized and coordinated by all lady staff of the department. Sweets and fruits were offered to Maa Durga. Devotional songs and Sanskrit Mantras were recited. Finally the event was concluded by sweet distribution.