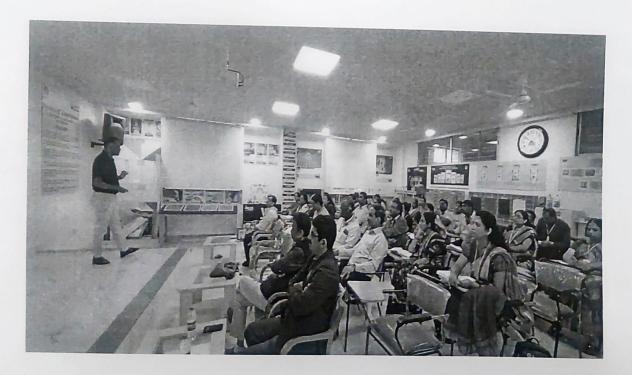

fosters critical thinking, curiosity, and creativity, pushing the boundaries of what is possible and enabling us to adapt to an ever-changing world.

Moreover, research contributes to education, empowering individuals with evidence-based knowledge and the tools to question, explore, and innovate. It bridges the gap between theory and practice, ensuring that academic inquiry translates into real-world impact. Ultimately, research is the driving force behind societal progress, shaping a better future for humanity.

Keeping all this in mind KSRIF initiated this program to build a continuous driving force to run the research ecosystem in our institution. Speaker Dr. T Ram Prabhu emphasised on Various Funding schemes for all the engineering & Management Discipline.

#### **PHOTOGRAPHS**











## **OUTCOMES OF THE PROGRAM:**

- Participants gained a deepened understanding of Various Research funding schemes in India.
- Participants were inspired to explore research activities and received opportunities for further guidance from Dr. T. Ram Prabhu and his network of renowned experts.

Signature of Co-Ordinator

Signature of Department Head



#### Kammavari Sangham (R) 1952

## K. S. GROUP OF INSTITUTIONS

# K. S. SCHOOL OF ENGINEERING AND MANAGEMENT

Approved by AICTE, New Delhi; Affiliated to VTU, Belagavi, Karnataka; Accredited by NAAC www.kssem.edu.in

# DEPARTMENT OF MECHANICAL ENGINEERING

Date: 30/11/2024

| P N JYOTHI Nagaveni B Nimbal KSSEM Associate Professor Manjunatha S KSSEM Associate Professor & HOD, MBA Department Arundathi K L KSSEM Assistant professor Manjunat