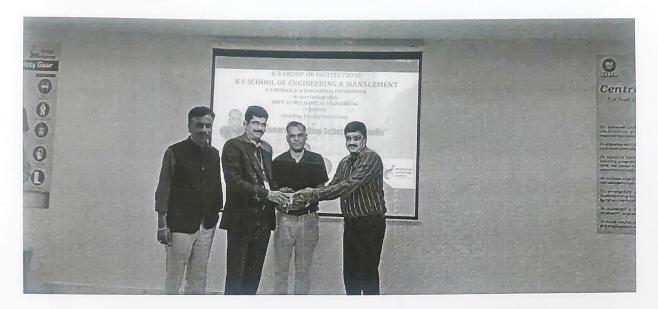

Keeping all this in mind KSRIF initiated this program to build a continuous driving force to run the research ecosystem in our institution. Speaker Dr. T Ram Prabhu emphasised on Various Funding schemes for all the engineering & Management Discipline.

#### **PHOTOGRAPHS**