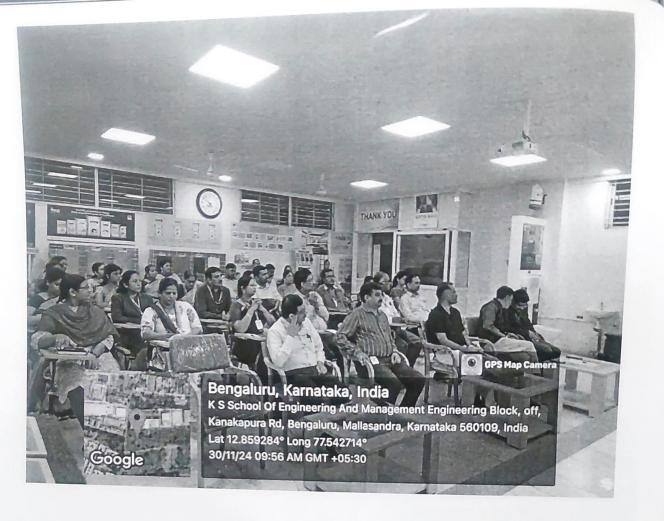

#### **PHOTOGRAPHS**

## **OUTCOMES OF THE PROGRAM:**

- Participants gained a deepened understanding of Various Research funding schemes in India.
- Participants were inspired to explore research activities and received opportunities for further guidance from Dr. T. Ram Prabhu and his network of renowned experts.