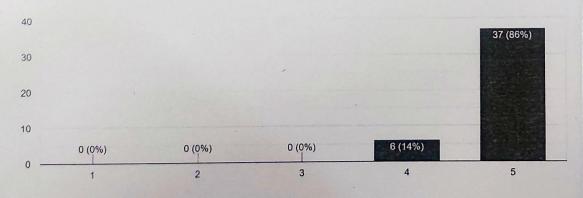

#### 1. WEATHER THIS PROGRAM IS USEFUL?

43 responses

#### 2. DID THIS PROGRAM MEETS YOUR EXPECTATIONS?

43 responses

#### 3.HOW DO YOU RATE THIS PROGRAM?

43 responses

#### 4. WOULD YOU LIKE TO ATTEND SUCH EVENTS IN FUTURE?

43 responses