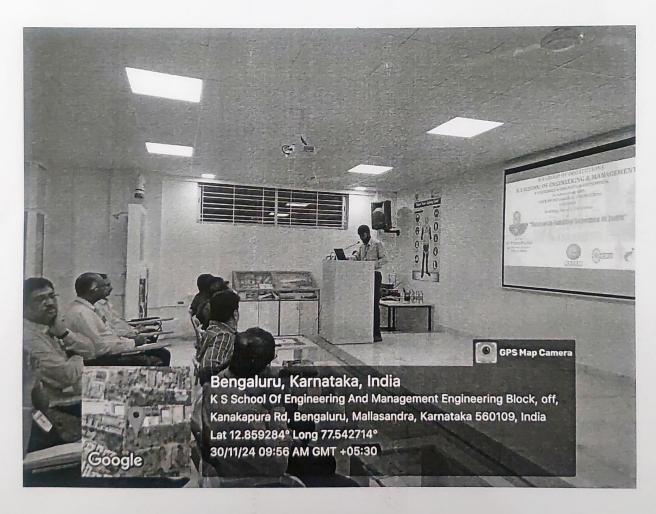

Keeping all this in mind KSRIF initiated this program to build a continuous driving force to run the research ecosystem in our institution. Speaker Dr. T Ram Prabhu emphasised on Various Funding schemes for all the engineering & Management Discipline.

#### **PHOTOGRAPHS**