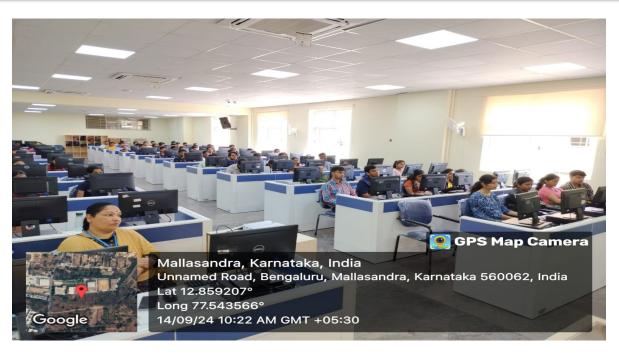

ics on azure platform. She has several certifications in the field of AI and data analytics and has received various awards and recognition.

# Feedback:

Feedback from students' is positive.



#### Kammavari Sangham (R) 1952

### K. S. GROUP OF INSTITUTIONS

### K. S. SCHOOL OF ENGINEERING AND MANAGEMENT

Approved by AICTE, New Delhi; Affiliated to VTU, Belagavi, Karnataka; Accredited by NAAC www.kssem.edu.in

### **DEPARTMENT OF ARTIFICIAL INTELLIGENCE AND DATA SCIENCE**

# **Glimpses of Expert Talk:**







#### Kammavari Sangham (R) 1952

### K. S. GROUP OF INSTITUTIONS

### K. S. SCHOOL OF ENGINEERING AND MANAGEMENT

Approved by AICTE, New Delhi; Affiliated to VTU, Belagavi, Karnataka; Accredited by NAAC www.kssem.edu.in

#### DEPARTMENT OF ARTIFICIAL INTELLIGENCE AND DATA SCIENCE





HOD

Dept. of Artificial Intelligence & Data Scient, K.S. School of Engineering & Management Bangalore - 560 109. Principal

Dr. K. RAMA NARASIMHA
Principal/Director
K S School of Engineering and Management
Bengaluru - 560 109