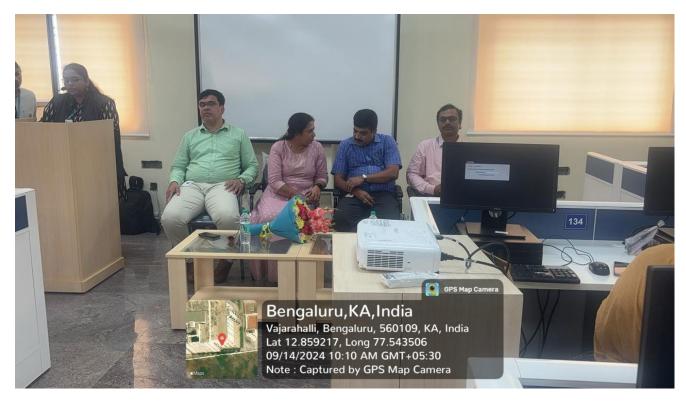

ne India pvt ltd. She was Manager BI & Analytics intelligence vertical lead in Hibu India Pvt ltd. She has served as principle consultant and project manager in wipro technologies pvt ltd. At present she is working in shell India market pvt ltd as senior product line manager, data analytics on azure platform. She has several certifications in the field of AI and data analytics and has received various awards and recognition.

# Feedback:

Feedback from students' is positive.



#### Kammavari Sangham (R) 1952

### K. S. GROUP OF INSTITUTIONS

### K. S. SCHOOL OF ENGINEERING AND MANAGEMENT

Approved by AICTE, New Delhi; Affiliated to VTU, Belagavi, Karnataka; Accredited by NAAC www.kssem.edu.in

### **DEPARTMENT OF ARTIFICIAL INTELLIGENCE AND DATA SCIENCE**

# **Glimpses of Expert Talk:**







#### Kammavari Sangham (R) 1952

### K. S. GROUP OF INSTITUTIONS

### K. S. SCHOOL OF ENGINEERING AND MANAGEMENT

Approved by AICTE, New Delhi; Affiliated to VTU, Belagavi, Karnataka; Accredited by NAAC www.kssem.edu.in

#### DEPARTMENT OF ARTIFICIAL INTELLIGENCE AND DATA SCIENCE





HOD

Dept. of Artificial Intelligence & Data Scient, K.S. School of Engineering & Management Bangalore - 560 109. Principal

Dr. K. RAMA NARASIMHA
Principal/Director
K S School of Engineering and Management
Bengaluru - 560 109