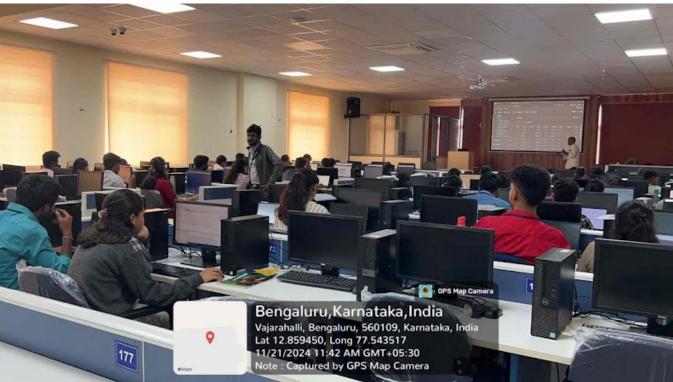

analytics. Through collaborative projects and real-world scenarios—like analyzing criminal case data and evaluating cricket team performance—the workshop fostered a deeper understanding of how data-driven insights can solve complex problems and drive impactful decisions.

#### **Resource Person:**

Mr. Vinay PT, Trainer and Developer, Mevi Technologies LLP and Mr. Vijay BR, Trainer and Developer, Mevi Technologies LLP.

#### Feedback:

Feedback from student is positive.



#### Kammavari Sangham (R) 1952

#### **K. S. GROUP OF INSTITUTIONS**

#### **K. S. SCHOOL OF ENGINEERING AND MANAGEMENT**

Approved by AICTE, New Delhi; Affiliated to VTU, Belagavi, Karnataka; Accredited by NAAC www.kssem.edu.in

**DEPARTMENT OF ARTIFICIAL INTELLIGENCE AND DATA SCIENCE** 

### Glimpses of Workshop:







#### Kammavari Sangham (R) 1952

#### **K. S. GROUP OF INSTITUTIONS**

#### K. S. SCHOOL OF ENGINEERING AND MANAGEMENT

Approved by AICTE, New Delhi; Affiliated to VTU, Belagavi, Karnataka; Accredited by NAAC www.kssem.edu.in

#### **DEPARTMENT OF ARTIFICIAL INTELLIGENCE AND DATA SCIENCE**





HOD

Dept. of Artificial Intelligence & Data Science, K.S. School of Engineering & Management Bangalore - 560 109. Principal

Dr. K. RAMA NARASIMHA
Principal/Director
K S School of Engineering and Management
Bengaluru - 560 109