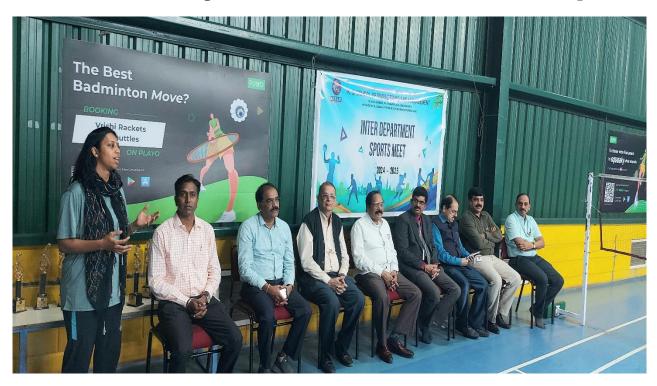

#### KSGI'S, Inter collegiate Staff Badminton Tournament 2024-25 Report

Department of Physical Education and Sports organized the Annual KSGI'S, Inter collegiate Staff Badminton Tournament on 3<sup>rd</sup> January 2025 at Vrishi Racket and Shuttles Arena. A total of 60 staff members participated in the tournament. President of KSGI, CEO, Principals of KSIT, KSSEM, KSP, HOD's of all departments, Placement officer & Exam controller were there in the ininauguration function. President addressed the gathering and told importance of the sports and its role in promoting health and teamwork among staff members. He emphasized the significance of such events in fostering a sense of community and enhancing the overall well-being of the participants. The CEO and the Principals of KSIT, KSSEM, and KSP also expressed their support for the initiative, appreciating the efforts of the Department of Physical Education and Sports in organizing the event.

The tournament featured exciting matches with staff members showcasing their badminton skills across various (Men singles, Doubles, Women Singles, Doubles & Mixed doubles) categories. The participants were divided into teams, and the matches were conducted in a Knockout format, leading to some intense and thrilling games. The competition was fierce, and everyone displayed excellent sportsmanship and teamwork.