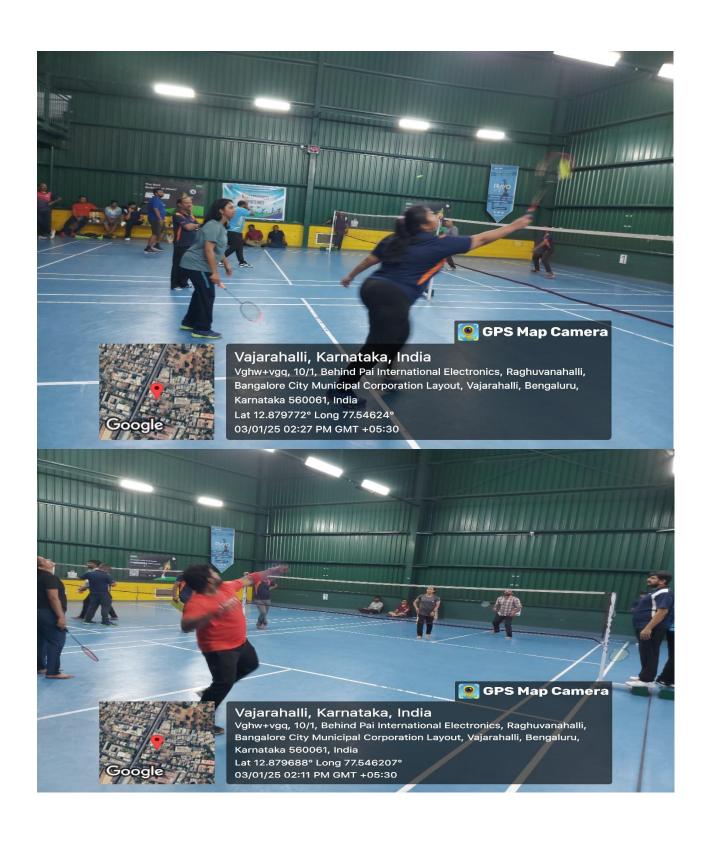

#### KSGI'S, Inter collegiate Staff Badminton Tournament 2024-25 Report

Department of Physical Education and Sports organized the Annual KSGI'S, Inter collegiate Staff Badminton Tournament on 3<sup>rd</sup> January 2025 at Vrishi Racket and Shuttles Arena. A total of 60 staff members participated in the tournament. President of KSGI, CEO, Principals of KSIT, KSSEM, KSP, HOD's of all departments, Placement officer & Exam controller were there in the ininauguration function. President addressed the gathering and told importance of the sports and its role in promoting health and teamwork among staff members. He emphasized the significance of such events in fostering a sense of community and enhancing the overall well-being of the participants. The CEO and the Principals of KSIT, KSSEM, and KSP also expressed their support for the initiative, appreciating the efforts of the Department of Physical Education and Sports in organizing the event.

The tournament featured exciting matches with staff members showcasing their badminton skills across various (Men singles, Doubles, Women Singles, Doubles & Mixed doubles) categories. The participants were divided into teams, and the matches were conducted in a Knockout format, leading to some intense and thrilling games. The competition was fierce, and everyone displayed excellent sportsmanship and teamwork.