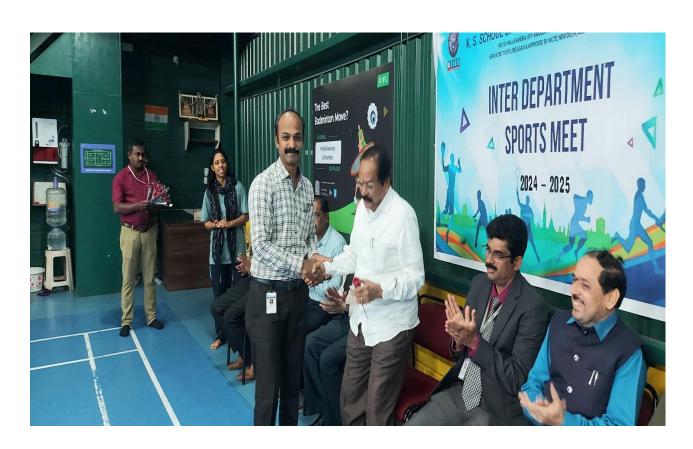

At the end of the event, winners in different categories were awarded prizes, and certificates. The tournament concluded with a vote of thanks from the event organizers, acknowledging the valuable contributions of all the participants, faculty members, and supporters.

The success of the tournament further reinforced the importance of promoting physical activities and fostering a healthy work environment within the KSGI community.