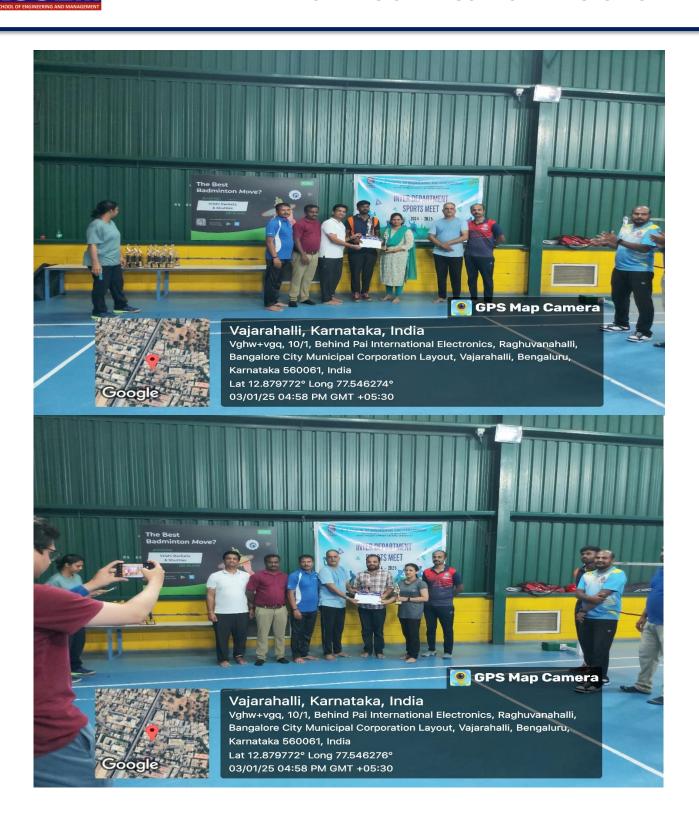

#### KSGI'S, Inter collegiate Staff Badminton Tournament 2024-25 Report

Department of Physical Education and Sports organized the Annual KSGI'S, Inter collegiate Staff Badminton Tournament on 3<sup>rd</sup> January 2025 at Vrishi Racket and Shuttles Arena. A total of 60 staff members participated in the tournament. President of KSGI, CEO, Principals of KSIT, KSSEM, KSP, HOD's of all departments, Placement officer & Exam controller were there in the ininauguration function. President addressed the gathering and told importance of the sports and its role in promoting health and teamwork among staff members. He emphasized the significance of such events in fostering a sense of community and enhancing the overall well-being of the participants. The CEO and the Principals of KSIT, KSSEM, and KSP also expressed their support for the initiative, appreciating the efforts of the Department of Physical Education and Sports in organizing the event.

The tournament featured exciting matches with staff members showcasing their badminton skills across various (Men singles, Doubles, Women Singles, Doubles & Mixed doubles) categories. The participants were divided into teams, and the matches were conducted in a Knockout format, leading to some intense and thrilling games. The competition was fierce, and everyone displayed excellent sportsmanship and teamwork.

At the end of the event, winners in different categories were awarded prizes, and certificates. The tournament concluded with a vote of thanks from the event organizers, acknowledging the valuable contributions of all the participants, faculty members, and supporters.

The success of the tournament further reinforced the importance of promoting physical activities and fostering a healthy work environment within the KSGI community.