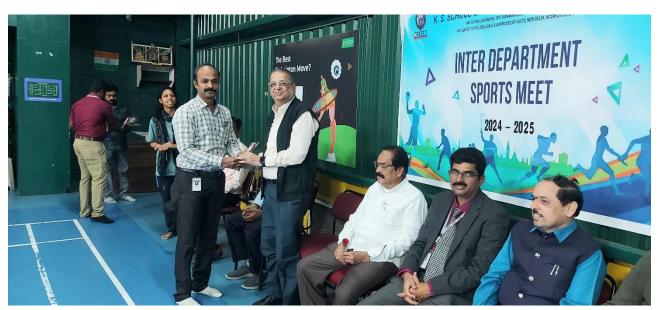

At the end of the event, winners in different categories were awarded prizes, and certificates. The tournament concluded with a vote of thanks from the event organizers, acknowledging the valuable contributions of all the participants, faculty members, and supporters.

The success of the tournament further reinforced the importance of promoting physical activities and fostering a healthy work environment within the KSGI community.