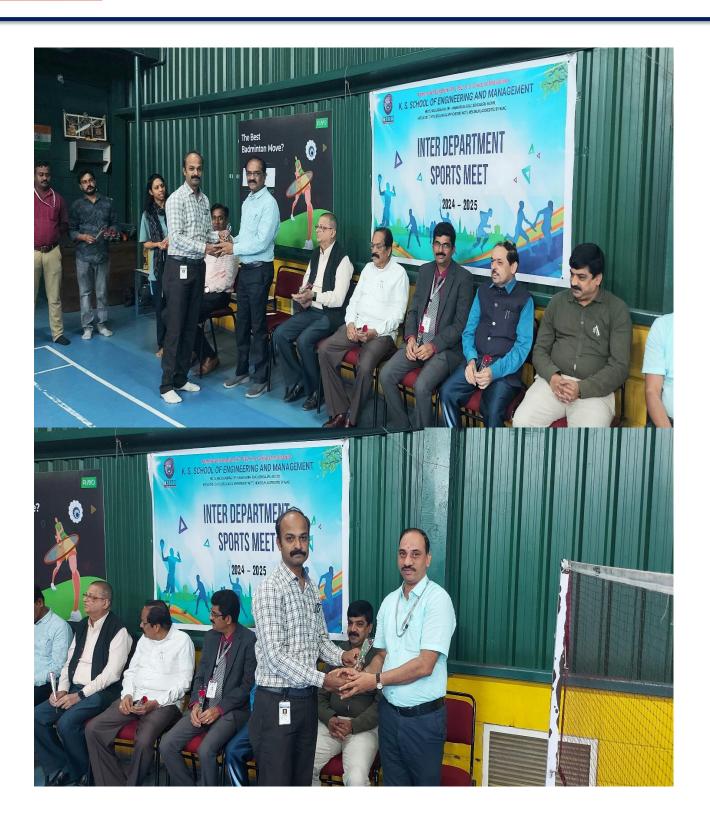

#### KSGI'S, Inter collegiate Staff Badminton Tournament 2024-25 Report

Department of Physical Education and Sports organized the Annual KSGI'S, Inter collegiate Staff Badminton Tournament on 3<sup>rd</sup> January 2025 at Vrishi Racket and Shuttles Arena. A total of 60 staff members participated in the tournament. President of KSGI, CEO, Principals of KSIT, KSSEM, KSP, HOD's of all departments, Placement officer & Exam controller were there in the ininauguration function. President addressed the gathering and told importance of the sports and its role in promoting health and teamwork among staff members. He emphasized the significance of such events in fostering a sense of community and enhancing the overall well-being of the participants. The CEO and the Principals of KSIT, KSSEM, and KSP also expressed their support for the initiative, appreciating the efforts of the Department of Physical Education and Sports in organizing the event.

The tournament featured exciting matches with staff members showcasing their badminton skills across various (Men singles, Doubles, Women Singles, Doubles & Mixed doubles) categories. The participants were divided into teams, and the matches were conducted in a Knockout format, leading to some intense and thrilling games. The competition was fierce, and everyone displayed excellent sportsmanship and teamwork.

At the end of the event, winners in different categories were awarded prizes, and certificates. The tournament concluded with a vote of thanks from the event organizers, acknowledging the valuable contributions of all the participants, faculty members, and supporters.