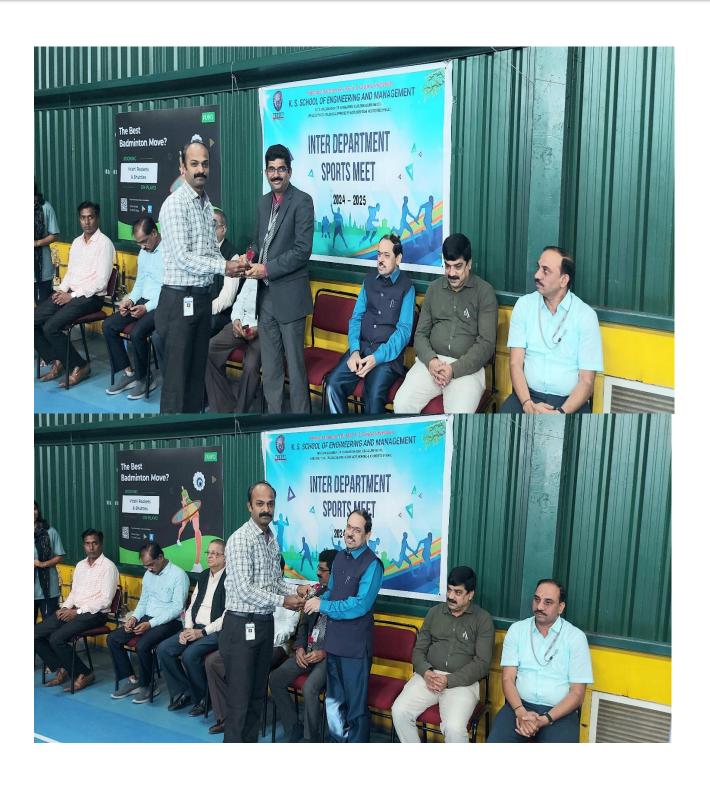

At the end of the event, winners in different categories were awarded prizes, and certificates. The tournament concluded with a vote of thanks from the event organizers, acknowledging the valuable contributions of all the participants, faculty members, and supporters.

The success of the tournament further reinforced the importance of promoting physical activities and fostering a healthy work environment within the KSGI community.