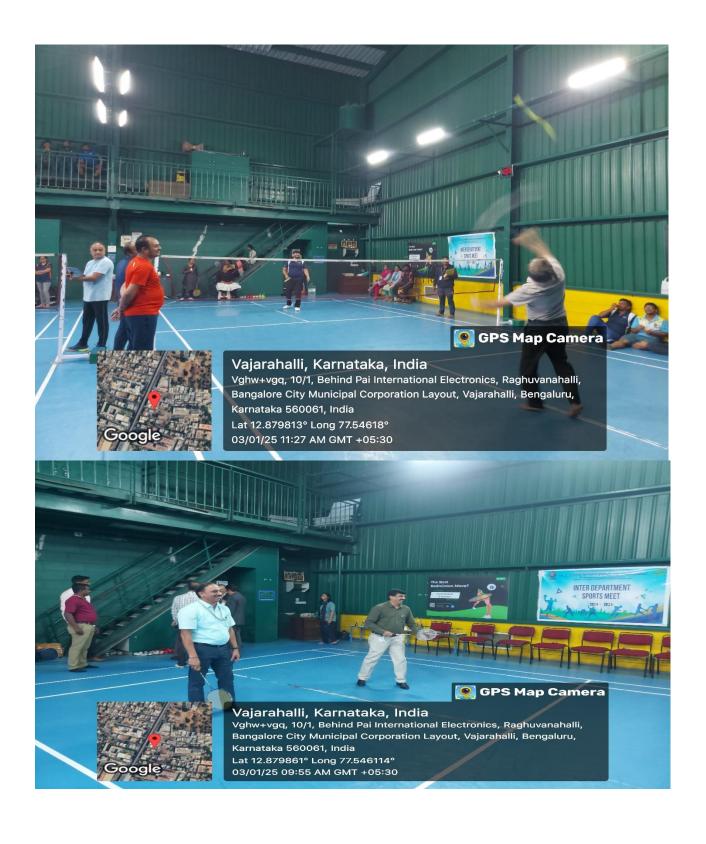

#### KSGI'S, Inter collegiate Staff Badminton Tournament 2024-25 Report

Department of Physical Education and Sports organized the Annual KSGI'S, Inter collegiate Staff Badminton Tournament on 3<sup>rd</sup> January 2025 at Vrishi Racket and Shuttles Arena. A total of 60 staff members participated in the tournament. President of KSGI, CEO, Principals of KSIT, KSSEM, KSP, HOD's of all departments, Placement officer & Exam controller were there in the ininauguration function. President addressed the gathering and told importance of the sports and its role in promoting health and teamwork among staff members. He emphasized the significance of such events in fostering a sense of community and enhancing the overall well-being of the participants. The CEO and the Principals of KSIT, KSSEM, and KSP also expressed their support for the initiative, appreciating the efforts of the Department of Physical Education and Sports in organizing the event.

The tournament featured exciting matches with staff members showcasing their badminton skills across various (Men singles, Doubles, Women Singles, Doubles & Mixed doubles) categories. The participants were divided into teams, and the matches were conducted in a Knockout format, leading to some intense and thrilling games. The competition was fierce, and everyone displayed excellent sportsmanship and teamwork.