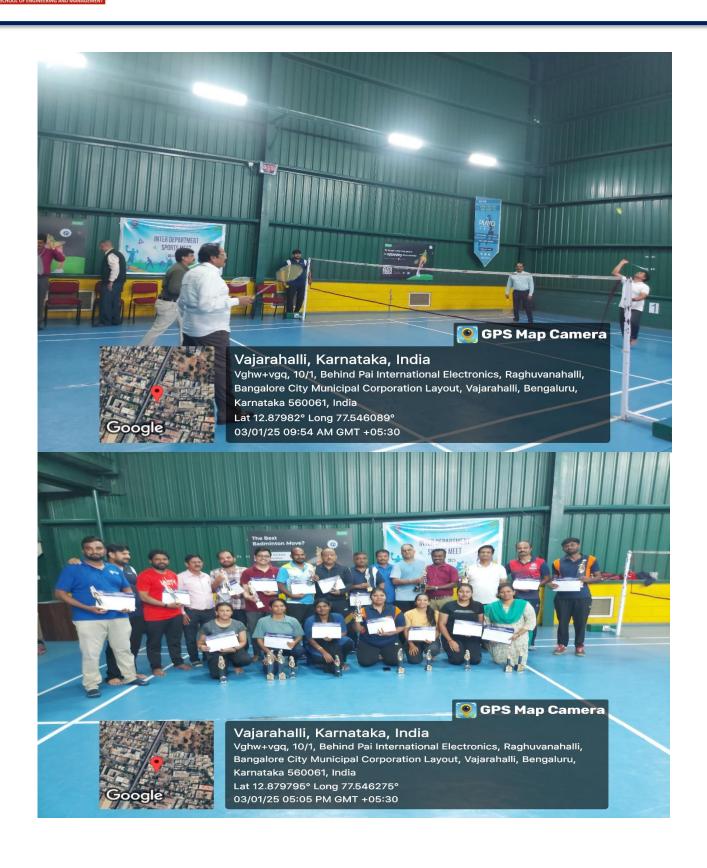

At the end of the event, winners in different categories were awarded prizes, and certificates. The tournament concluded with a vote of thanks from the event organizers, acknowledging the valuable contributions of all the participants, faculty members, and supporters.

The success of the tournament further reinforced the importance of promoting physical activities and fostering a healthy work environment within the KSGI community.