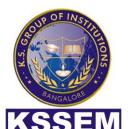

#### KSGI'S, Inter collegiate Staff Badminton Tournament 2024-25 Report

Department of Physical Education and Sports organized the Annual KSGI'S, Inter collegiate Staff Badminton Tournament on 3<sup>rd</sup> January 2025 at Vrishi Racket and Shuttles Arena. A total of 60 staff members participated in the tournament. President of KSGI, CEO, Principals of KSIT, KSSEM, KSP, HOD's of all departments, Placement officer & Exam controller were there in the ininauguration function. President addressed the gathering and told importance of the sports and its role in promoting health and teamwork among staff members. He emphasized the significance of such events in fostering a sense of community and enhancing the overall well-being of the participants. The CEO and the Principals of KSIT, KSSEM, and KSP also expressed their support for the initiative, appreciating the efforts of the Department of Physical Education and Sports in organizing the event.

The tournament featured exciting matches with staff members showcasing their badminton skills across various (Men singles, Doubles, Women Singles, Doubles & Mixed doubles) categories. The participants were divided into teams, and the matches were conducted in a Knockout format, leading to some intense and thrilling games. The competition was fierce, and everyone displayed excellent sportsmanship and teamwork.

At the end of the event, winners in different categories were awarded prizes, and certificates. The tournament concluded with a vote of thanks from the event organizers, acknowledging the valuable contributions of all the participants, faculty members, and supporters.