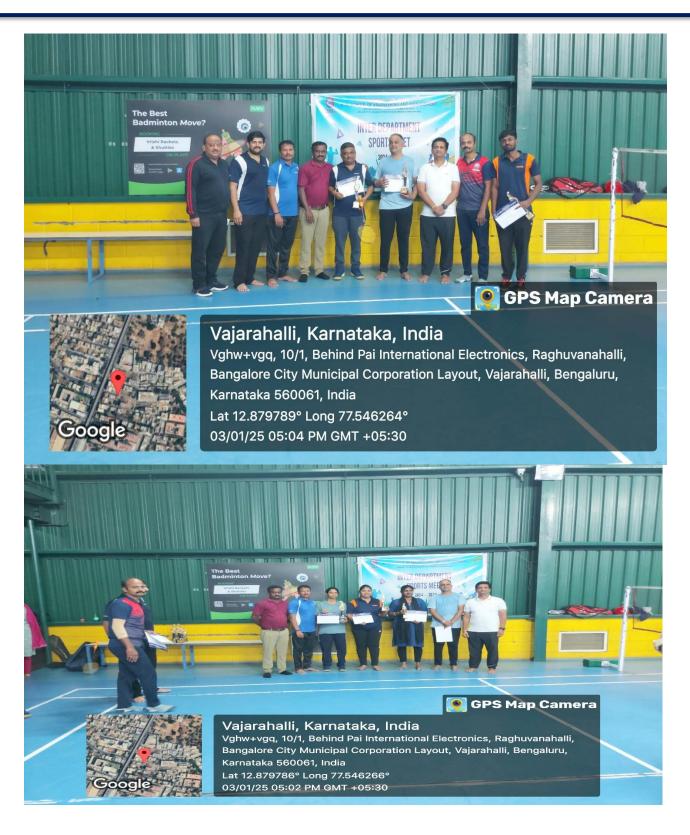

At the end of the event, winners in different categories were awarded prizes, and certificates. The tournament concluded with a vote of thanks from the event organizers, acknowledging the valuable contributions of all the participants, faculty members, and supporters.

The success of the tournament further reinforced the importance of promoting physical activities and fostering a healthy work environment within the KSGI community.