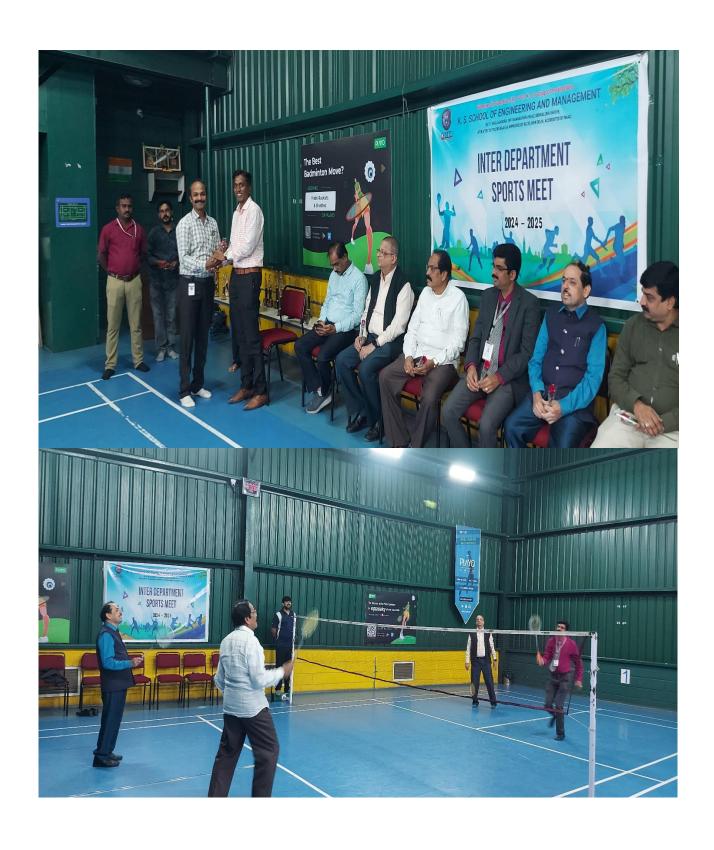

#### KSGI'S, Inter collegiate Staff Badminton Tournament 2024-25 Report

Department of Physical Education and Sports organized the Annual KSGI'S, Inter collegiate Staff Badminton Tournament on 3<sup>rd</sup> January 2025 at Vrishi Racket and Shuttles Arena. A total of 60 staff members participated in the tournament. President of KSGI, CEO, Principals of KSIT, KSSEM, KSP, HOD's of all departments, Placement officer & Exam controller were there in the ininauguration function. President addressed the gathering and told importance of the sports and its role in promoting health and teamwork among staff members. He emphasized the significance of such events in fostering a sense of community and enhancing the overall well-being of the participants. The CEO and the Principals of KSIT, KSSEM, and KSP also expressed their support for the initiative, appreciating the efforts of the Department of Physical Education and Sports in organizing the event.

The tournament featured exciting matches with staff members showcasing their badminton skills across various (Men singles, Doubles, Women Singles, Doubles & Mixed doubles) categories. The participants were divided into teams, and the matches were conducted in a Knockout format, leading to some intense and thrilling games. The competition was fierce, and everyone displayed excellent sportsmanship and teamwork.

At the end of the event, winners in different categories were awarded prizes, and certificates. The tournament concluded with a vote of thanks from the event organizers, acknowledging the valuable contributions of all the participants, faculty members, and supporters.