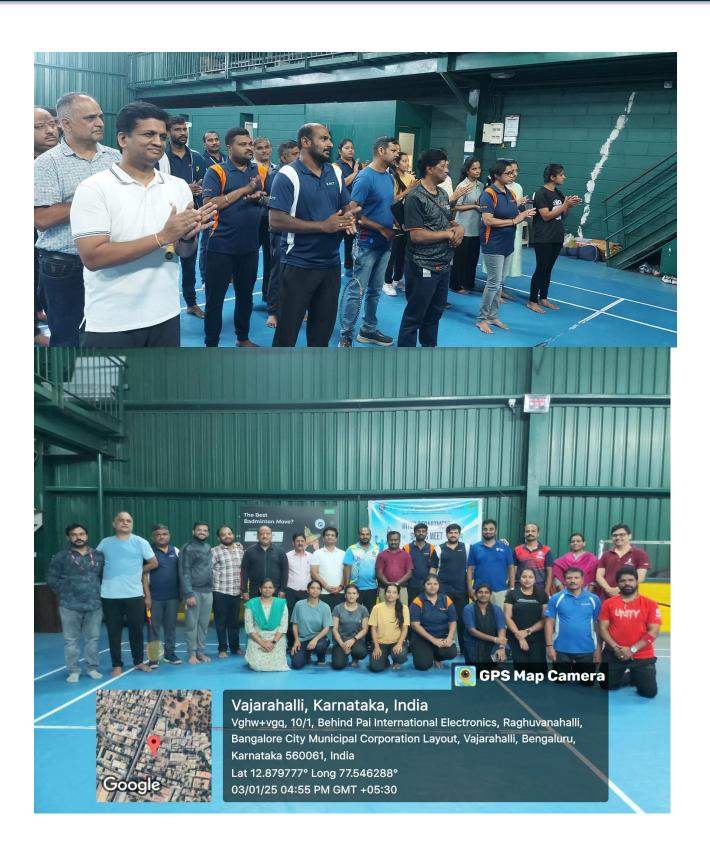

#### KSGI'S, Inter collegiate Staff Badminton Tournament 2024-25 Report

Department of Physical Education and Sports organized the Annual KSGI'S, Inter collegiate Staff Badminton Tournament on 3<sup>rd</sup> January 2025 at Vrishi Racket and Shuttles Arena. A total of 60 staff members participated in the tournament. President of KSGI, CEO, Principals of KSIT, KSSEM, KSP, HOD's of all departments, Placement officer & Exam controller were there in the ininauguration function. President addressed the gathering and told importance of the sports and its role in promoting health and teamwork among staff members. He emphasized the significance of such events in fostering a sense of community and enhancing the overall well-being of the participants. The CEO and the Principals of KSIT, KSSEM, and KSP also expressed their support for the initiative, appreciating the efforts of the Department of Physical Education and Sports in organizing the event.

The success of the tournament further reinforced the importance of promoting physical activities and fostering a healthy work environment within the KSGI community.