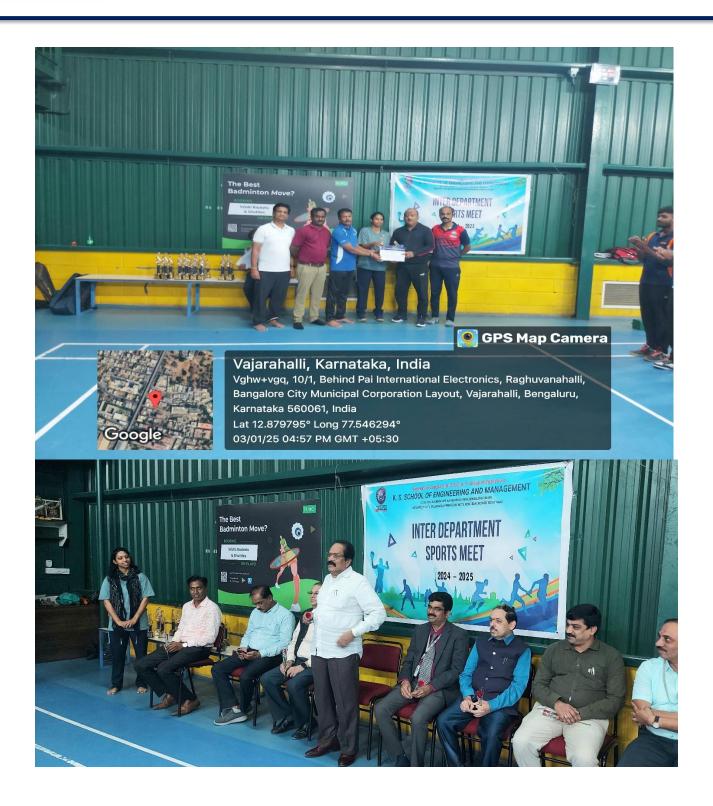

#### KSGI'S, Inter collegiate Staff Badminton Tournament 2024-25 Report

Department of Physical Education and Sports organized the Annual KSGI'S, Inter collegiate Staff Badminton Tournament on 3<sup>rd</sup> January 2025 at Vrishi Racket and Shuttles Arena. A total of 60 staff members participated in the tournament. President of KSGI, CEO, Principals of KSIT, KSSEM, KSP, HOD's of all departments, Placement officer & Exam controller were there in the ininauguration function. President addressed the gathering and told importance of the sports and its role in promoting health and teamwork among staff members. He emphasized the significance of such events in fostering a sense of community and enhancing the overall well-being of the participants. The CEO and the Principals of KSIT, KSSEM, and KSP also expressed their support for the initiative, appreciating the efforts of the Department of Physical Education and Sports in organizing the event.

The tournament featured exciting matches with staff members showcasing their badminton skills across various (Men singles, Doubles, Women Singles, Doubles & Mixed doubles) categories. The participants were divided into teams, and the matches were conducted in a Knockout format, leading to some intense and thrilling games. The competition was fierce, and everyone displayed excellent sportsmanship and teamwork.

At the end of the event, winners in different categories were awarded prizes, and certificates. The tournament concluded with a vote of thanks from the event organizers, acknowledging the valuable contributions of all the participants, faculty members, and supporters.

The success of the tournament further reinforced the importance of promoting physical activities and fostering a healthy work environment within the KSGI community.