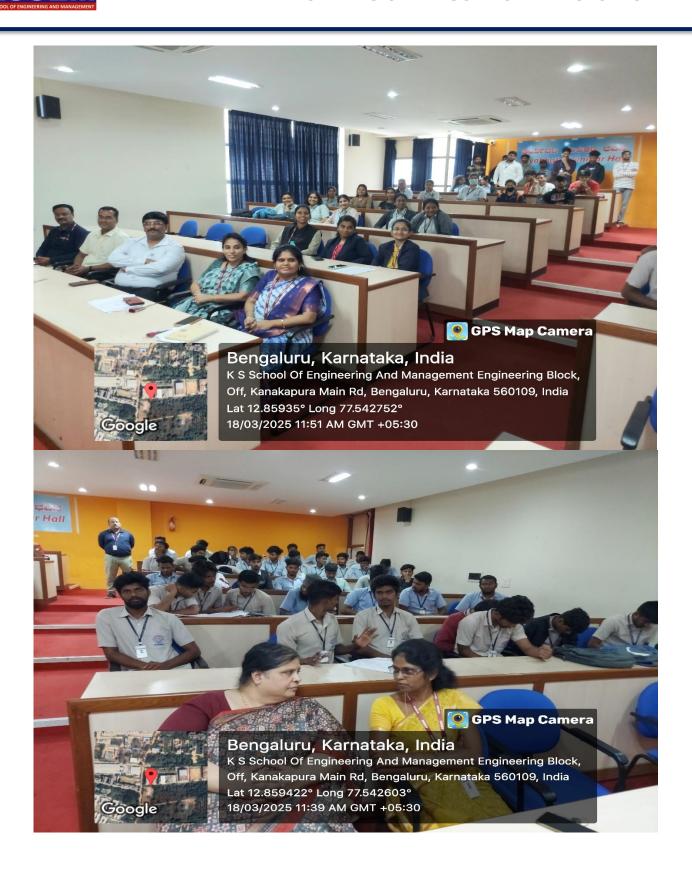

### **INTER DEPARTMENT SPORTS - 2024-25 Report**

The Department of Physical Education and Sports organised the Annual Inter-Department Sports Tournament for students, with approximately 600 students were participated. The tournament took place from 19th November to 7<sup>th</sup> December 2024, with matches scheduled every day after class hours at 4:00 PM in the college premises. The Prize Distribution Ceremony was held on 18th March 2025.

The event began with an invocation song by Pruthvi Hegde ,4<sup>th</sup> Sem, CSBS, setting a respectful tone for the occasion. The principal, Dr. K. Rama Narasimha of KSSEM, along with Dr. Vijayalakshmi Akella, Professor & Head of the Civil Department, and Dr. B. Balaji, Professor & Head of the Mechanical Department, addressed the gathering. They shared their thoughts on the importance of sports, emphasizing the role of sports in fostering discipline, teamwork, and physical fitness. They also praised the involvement of students and staff in the event and encouraged everyone to maintain the spirit of sportsmanship.

Following the speeches, the prize distribution took place. Cash prizes and certificates were awarded to the winners and runners-up in various events. All the department heads participated in the prize distribution ceremony, making it a memorable and inspiring conclusion to the successful sports tournament.