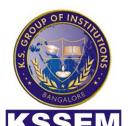

### **INTER DEPARTMENT SPORTS - 2024-25 Report**

The Department of Physical Education and Sports organised the Annual Inter-Department Sports Tournament for students, with approximately 600 students were participated. The tournament took place from 19th November to 7<sup>th</sup> December 2024, with matches scheduled every day after class hours at 4:00 PM in the college premises. The Prize Distribution Ceremony was held on 18th March 2025.

The event began with an invocation song by Pruthvi Hegde ,4<sup>th</sup> Sem, CSBS, setting a respectful tone for the occasion. The principal, Dr. K. Rama Narasimha of KSSEM, along with Dr. Vijayalakshmi Akella, Professor & Head of the Civil Department, and Dr. B. Balaji, Professor & Head of the Mechanical Department, addressed the gathering. They shared their thoughts on the importance of sports, emphasizing the role of sports in fostering discipline, teamwork, and physical fitness. They also praised the involvement of students and staff in the event and encouraged everyone to maintain the spirit of sportsmanship.