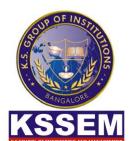

### **INTER DEPARTMENT SPORTS - 2024-25 Report**

The Department of Physical Education and Sports organised the Annual Inter-Department Sports Tournament for students, with approximately 600 students were participated. The tournament took place from 19th November to 7<sup>th</sup> December 2024, with matches scheduled every day after class hours at 4:00 PM in the college premises. The Prize Distribution Ceremony was held on 18th March 2025.

The event began with an invocation song by Pruthvi Hegde ,4<sup>th</sup> Sem, CSBS, setting a respectful tone for the occasion. The principal, Dr. K. Rama Narasimha of KSSEM, along with Dr. Vijayalakshmi Akella, Professor & Head of the Civil Department, and Dr. B. Balaji, Professor & Head of the Mechanical Department, addressed the gathering. They shared their thoughts on the importance of sports, emphasizing the role of sports in fostering discipline, teamwork, and physical fitness. They also praised the involvement of students and staff in the event and encouraged everyone to maintain the spirit of sportsmanship.

Following the speeches, the prize distribution took place. Cash prizes and certificates were awarded to the winners and runners-up in various events. All the department heads participated in the prize distribution ceremony, making it a memorable and inspiring conclusion to the successful sports tournament.