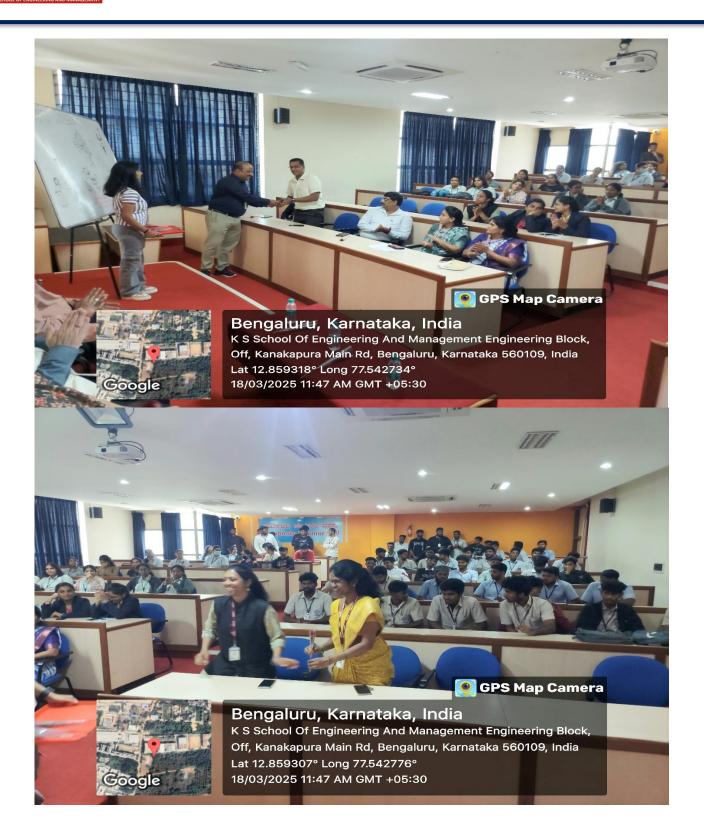

### **INTER DEPARTMENT SPORTS - 2024-25 Report**

The Department of Physical Education and Sports organised the Annual Inter-Department Sports Tournament for students, with approximately 600 students were participated. The tournament took place from 19th November to 7<sup>th</sup> December 2024, with matches scheduled every day after class hours at 4:00 PM in the college premises. The Prize Distribution Ceremony was held on 18th March 2025.

The event began with an invocation song by Pruthvi Hegde ,4<sup>th</sup> Sem, CSBS, setting a respectful tone for the occasion. The principal, Dr. K. Rama Narasimha of KSSEM, along with Dr. Vijayalakshmi Akella, Professor & Head of the Civil Department, and Dr. B. Balaji, Professor & Head of the Mechanical Department, addressed the gathering. They shared their thoughts on the importance of sports, emphasizing the role of sports in fostering discipline, teamwork, and physical fitness. They also praised the involvement of students and staff in the event and encouraged everyone to maintain the spirit of sportsmanship.

Following the speeches, the prize distribution took place. Cash prizes and certificates were awarded to the winners and runners-up in various events. All the department heads participated in the prize distribution ceremony, making it a memorable and inspiring conclusion to the successful sports tournament.