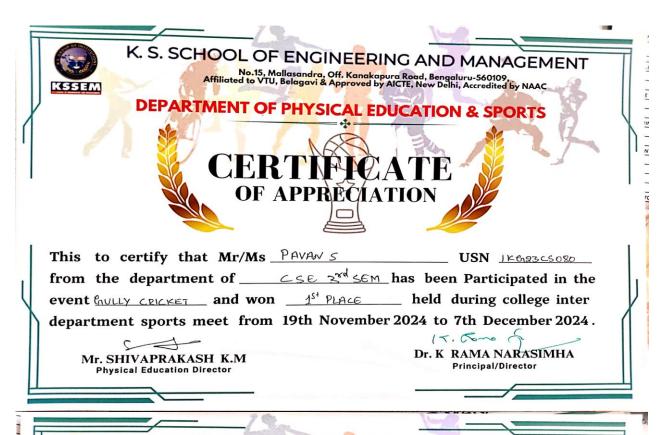

### K.S. SCHOOL OF ENGINEERING AND MANAGEMENT, BENGALURU - 560109 DEPARTMENT OF PHYSICAL EDUCATION AND SPORTS CASH PRIZE WINNER'S DETAILS

INTERDEPARTMENT SPORTS FOR BOYS & GIRLS 19TH NOV TO 7TH DEC 2024

| SL.NO | EVENTS                     | NAME                 | SEM &<br>BRANCH | USN        | RESULT | CASH<br>AMOUNT | SIGN       |
|-------|----------------------------|----------------------|-----------------|------------|--------|----------------|------------|
| 1     | TABLE TENNIS (BOYS)        | PRADYUMNA MP         | 1ST SEM CSE     | 1KG24CS050 | WINNER | 250            |            |
| 2     |                            | PRAJWAL CL           | 7TH AI & DS     | 1KG21AD036 | RUNNER | 150            | Drainal C  |
|       |                            |                      |                 |            |        |                | · ·        |
| 1     | TABLE TENNIS (GIRLS)       | SHREYA M DAMBAL      | 7TH SEM ECE     | 1KG21EC086 | WINNER | 250            | X          |
| 2     |                            | SNEHA R              | 5TH SEM ECE     | 1KG22EC110 | RUNNER | 150            | TIP.       |
| 1     | BADMINTON (BOYS) SINGLES   | BITTU KUMAR          | 5TH SEM ECE     | 1KG22EC016 | WINNER | 250            | Testeu     |
| 2     |                            | SAMARTHA S           | 1ST SEM CSE     | 1KG24CS090 | RUNNER | 150            | SHI        |
| 1     | BADMINTON (BOYS) DOUBLES   | BITTU KUMAR          | 5TH SEM ECE     | 1KG22EC016 | WINNER | 500            | Porter     |
| 2     | DADMINITOR (DOTO) DOCUMENT | MANOJ PK             | 7TH SEM ECE     | 1KG21EC046 |        |                |            |
| 3     |                            | SOURABH GOUD         | 3RD SEM CSE     | 1KG23CS106 | RUNNER | 300            | Am         |
| 4     |                            | PAVAN S              | 3RD SEM CSE     | 1KG23CS080 |        | -              | 8          |
| 1     | BADMINTON (GIRLS) SINGLES  | E. JOSHNA            | 5TH SEM ECE     | 1KG22EC032 | WINNER | 250            | E:Joshna.  |
| 2     |                            | LOCHANA R NATEKAR    | 1ST SEM CSE     | 1KG24CS048 | RUNNER | 150            | Lechard    |
| 1     | BADMINTON (GIRLS) DOUBLES  | E. JOSHNA            | 5TH SEM ECE     | 1KG22EC032 | WINNER | 500            | E.Joshna   |
| 2     |                            | RACHITHA AB          | 3RD SEM ECE     | 1KG23EC081 |        |                | RachithaAl |
| 3     |                            | LOCHANA R NATEKAR    | 1ST SEM CSE     | 1KG24CS048 | RUNNER | 300            | 1 polaret  |
| 4_    |                            | PRAGNA P             | 1ST SEM CSE     | 1KG24CS073 |        |                |            |
| 1     | GULLY CRICKET(BOYS)        | PAVAN S              | 3RD SEM CSE     | 1KG23CS080 | WINNER | 2502           | Face       |
| 2     |                            | CHAITHANYA C GOWDA   | 3RD SEM CSE     | 1KG23CS018 |        |                |            |
| 3     |                            | K DHEERAJ CHOWDARY   | 3RD SEM CSE     | 1KG23CS047 |        |                |            |
| 4     |                            | G DAEWOO SRI PRASAD  | 3RD SEM CSE     | 1KG23CS031 |        |                |            |
| 5     |                            | MANOJ KUMAR          | 3RD SEM CSE     | 1KG23CS068 |        |                |            |
| 6     | _                          | D:VIT V              | 3RD SEM CSE     | 1KG23CS029 |        |                |            |
| 7_    |                            | D YASHWANTH          | 3RD SEM CSE     | 1KG23CS023 |        |                |            |
| 8     |                            | LISHANTH N           | 3RD SEM CSE     | 1KG23CS060 |        |                |            |
| 9     |                            | MALLIKARAJUN BIRADAR | 3RD SEM CSE     | 1KG23CS066 |        |                |            |
| 1     | GULLY CRICKET(BOYS)        | PAVAN GOWDA GL       | 5TH SEM ECE     | 1KG22EC086 | RUNNER | 1500           | Burs       |
| 2     |                            | PRAKASH BS           | 5TH SEM ECE     | 1KG23EC407 |        |                |            |
| 3     |                            | RAKESH K             | 5TH SEM ECE     | 1KG22EC096 |        |                |            |
| 4     |                            | NIRANJAN P           | 5TH SEM ECE     | 1KG22EC084 |        |                |            |
| 5     |                            | SUHAS V              | 5TH SEM ECE     | 1KG22EC116 |        |                |            |