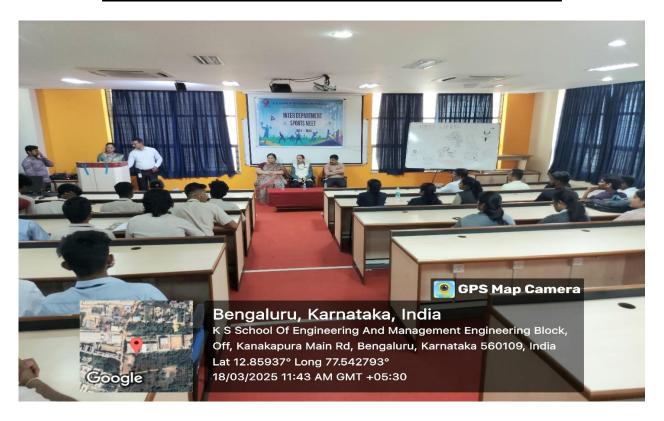

### **INTER DEPARTMENT SPORTS - 2024-25 Report**

The Department of Physical Education and Sports organised the Annual Inter-Department Sports Tournament for students, with approximately 600 students were participated. The tournament took place from 19th November to 7<sup>th</sup> December 2024, with matches scheduled every day after class hours at 4:00 PM in the college premises. The Prize Distribution Ceremony was held on 18th March 2025.

The event began with an invocation song by Pruthvi Hegde ,4<sup>th</sup> Sem, CSBS, setting a respectful tone for the occasion. The principal, Dr. K. Rama Narasimha of KSSEM, along with Dr. Vijayalakshmi Akella, Professor & Head of the Civil Department, and Dr. B. Balaji, Professor & Head of the Mechanical Department, addressed the gathering. They shared their thoughts on the importance of sports, emphasizing the role of sports in fostering discipline, teamwork, and physical fitness. They also praised the involvement of students and staff in the event and encouraged everyone to maintain the spirit of sportsmanship.

### Inter-Departmental Sports Prize Distribution Ceremony

We are pleased to inform all department HODs, staff, and students that the Inter-Departmental Sports Prize Distribution Ceremony will be held on Tuesday, 18th March 2025 at 11:30am. The event will take place at the KSSEM Aryabhata Seminar Hall (A 202).