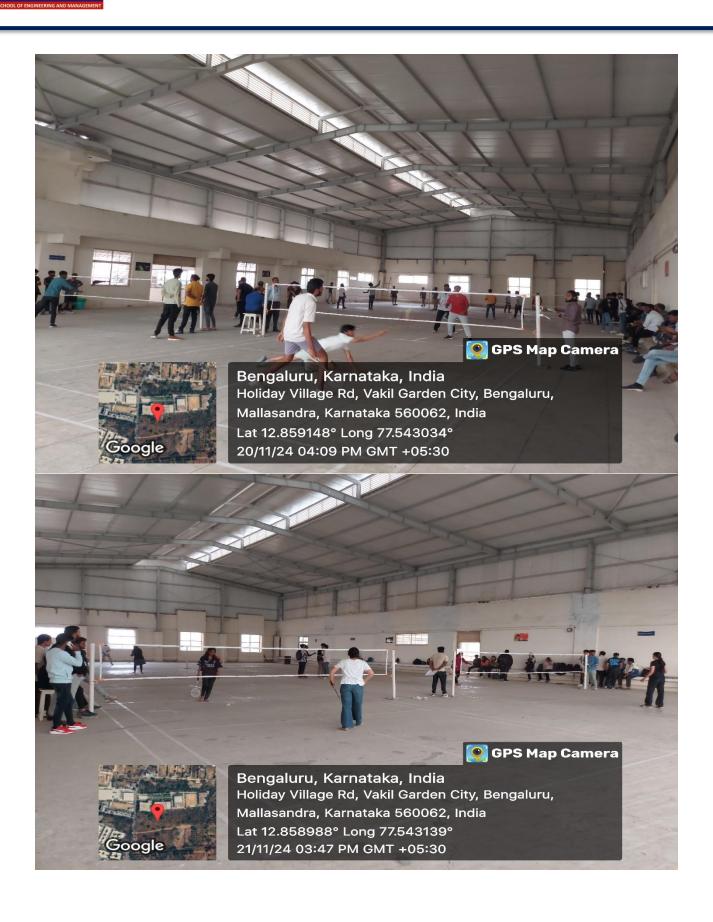

### **INTER DEPARTMENT SPORTS - 2024-25 Report**

The Department of Physical Education and Sports organised the Annual Inter-Department Sports Tournament for students, with approximately 600 students were participated. The tournament took place from 19th November to 7<sup>th</sup> December 2024, with matches scheduled every day after class hours at 4:00 PM in the college premises. The Prize Distribution Ceremony was held on 18th March 2025.

The event began with an invocation song by Pruthvi Hegde ,4<sup>th</sup> Sem, CSBS, setting a respectful tone for the occasion. The principal, Dr. K. Rama Narasimha of KSSEM, along with Dr. Vijayalakshmi Akella, Professor & Head of the Civil Department, and Dr. B. Balaji, Professor & Head of the Mechanical Department, addressed the gathering. They shared their thoughts on the importance of sports, emphasizing the role of sports in fostering discipline, teamwork, and physical fitness. They also praised the involvement of students and staff in the event and encouraged everyone to maintain the spirit of sportsmanship.

Following the speeches, the prize distribution took place. Cash prizes and certificates were awarded to the winners and runners-up in various events. All the department heads participated in the prize distribution ceremony, making it a memorable and inspiring conclusion to the successful sports tournament.