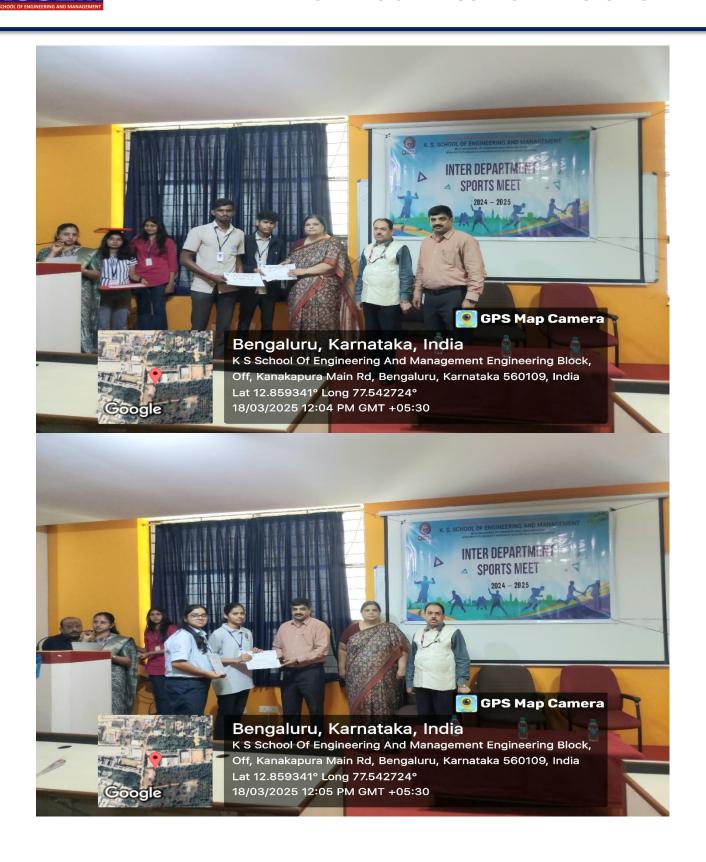

Following the speeches, the prize distribution took place. Cash prizes and certificates were awarded to the winners and runners-up in various events. All the department heads participated in the prize distribution ceremony, making it a memorable and inspiring conclusion to the successful sports tournament.