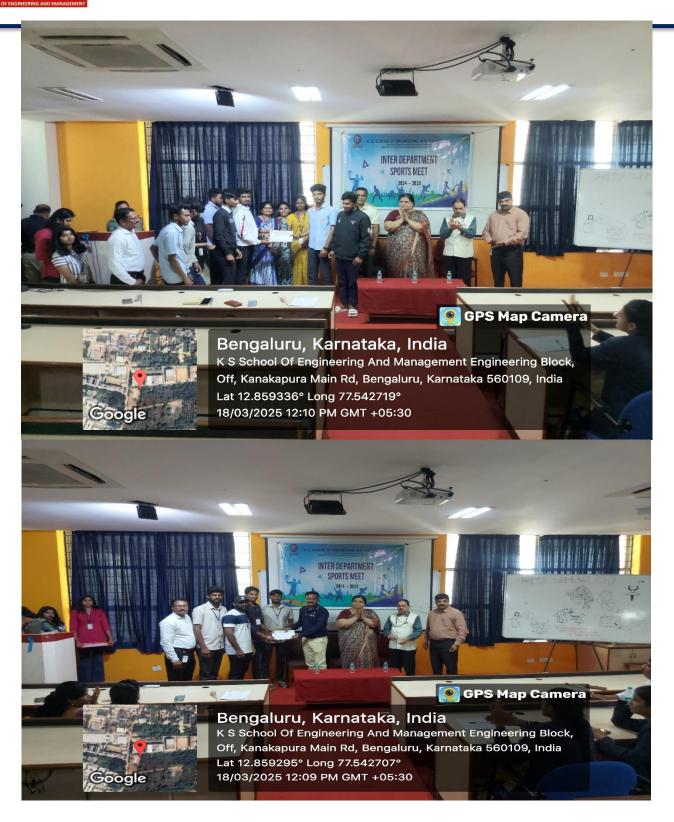

### **INTER DEPARTMENT SPORTS - 2024-25 Report**

The Department of Physical Education and Sports organised the Annual Inter-Department Sports Tournament for students, with approximately 600 students were participated. The tournament took place from 19th November to 7<sup>th</sup> December 2024, with matches scheduled every day after class hours at 4:00 PM in the college premises. The Prize Distribution Ceremony was held on 18th March 2025.

The event began with an invocation song by Pruthvi Hegde ,4<sup>th</sup> Sem, CSBS, setting a respectful tone for the occasion. The principal, Dr. K. Rama Narasimha of KSSEM, along with Dr. Vijayalakshmi Akella, Professor & Head of the Civil Department, and Dr. B. Balaji, Professor & Head of the Mechanical Department, addressed the gathering. They shared their thoughts on the importance of sports, emphasizing the role of sports in fostering discipline, teamwork, and physical fitness. They also praised the involvement of students and staff in the event and encouraged everyone to maintain the spirit of sportsmanship.

Following the speeches, the prize distribution took place. Cash prizes and certificates were awarded to the winners and runners-up in various events. All the department heads participated in the prize distribution ceremony, making it a memorable and inspiring conclusion to the successful sports tournament.