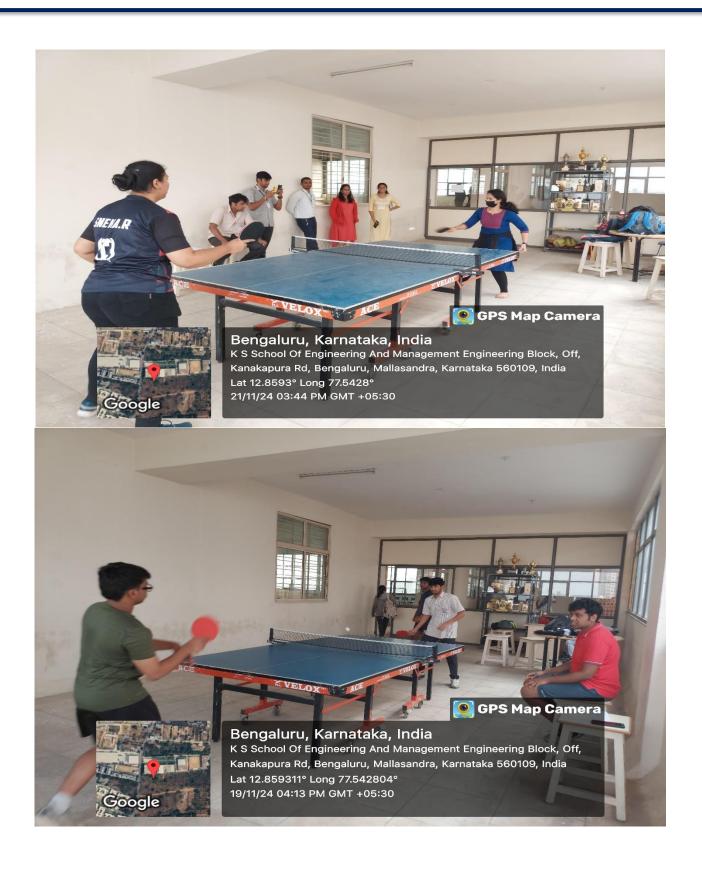

### **INTER DEPARTMENT SPORTS - 2024-25 Report**

The Department of Physical Education and Sports organised the Annual Inter-Department Sports Tournament for students, with approximately 600 students were participated. The tournament took place from 19th November to 7<sup>th</sup> December 2024, with matches scheduled every day after class hours at 4:00 PM in the college premises. The Prize Distribution Ceremony was held on 18th March 2025.

### INTER DEPARTMENT SPORTS COMPETITION & SELECTION OF STUDENTS

| SL.NO | EVENTS                 | CATEGORY | NO.OF PLAYERS IN A TEAM | ENTRY FEE          | DATE OF THE EVENTS STARTS | EVENTS ORGANISING |
|-------|------------------------|----------|-------------------------|--------------------|---------------------------|-------------------|
| 1     | Badminton (Singles )   | Boys     | 1.01                    |                    |                           |                   |
| 2     | Table Tennis (Singles) |          | 1 Player                | Rs.50 (Per Head)   | 19th Nov 2024             |                   |
| 3     |                        | Boys     | 1 Player                | Rs.50 (Per Head)   | 15                        |                   |
|       | Badminton (Doubles)    | Boys     | 2 Players               | Rs. 100 (Per team) | 20th Nov 2024             |                   |
| 4     | Badminton (Singles )   | Girls    | 1 Player                | Rs.50 (Per Head)   |                           |                   |
| 5     | Table Tennis (Singles) | Girls    | 1 Player                | Rs.50 (Per Head)   | 21" Nov 2024              |                   |
| 6     | Badminton (Doubles)    | Girls    | 2 Players               | Rs. 100 (Per team) | 22 <sup>nd</sup> Nov 2024 | ECE               |
| 7     | Volley Ball            | Boys     | 6+2=8 Players           | Rs.300 (Per team)  | 25 <sup>th</sup> Nov 2024 | ECE               |
| 8     | Throw Ball             | Girls    |                         |                    |                           |                   |
| 9     | Cricket (Tennis Ball)  |          | 7+2=9 Players           | Rs.300 (Per team)  | 26th Nov 2024             |                   |
|       |                        | Girls    | 6+2=8 Players           | Rs.300 (Per team)  | 27th Nov 2024             |                   |
| 10    | Kabaddi                | Girls    | 7+2=9 Players           | Rs.300 (Per team)  | 28" Nov 2024              |                   |
| 11    | Kabaddi                | Boys     | 7+2=9 Players           | Rs.300 (Per team)  | 29th Nov 2024             |                   |