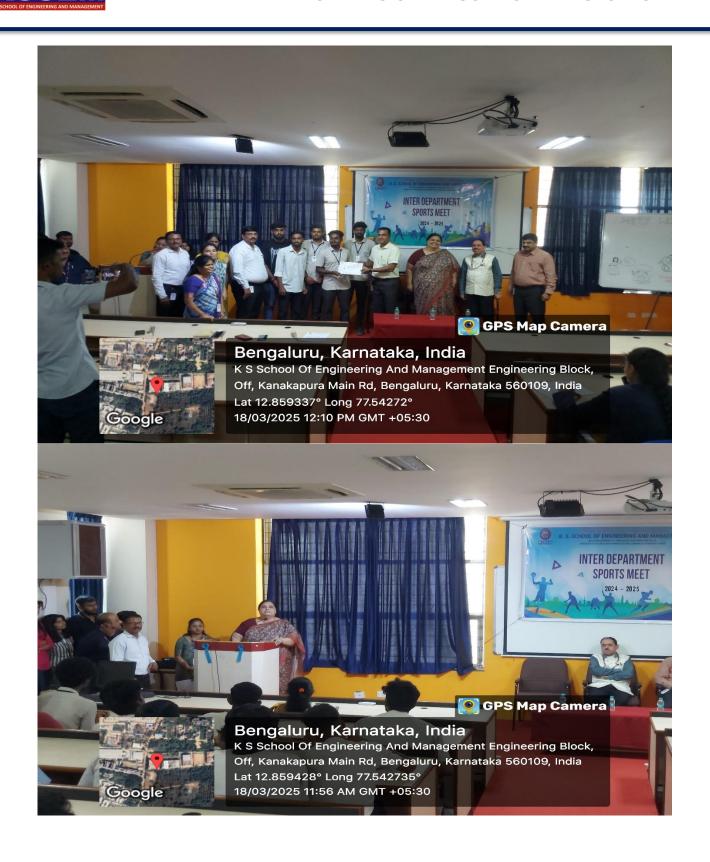

### **INTER DEPARTMENT SPORTS - 2024-25 Report**

The Department of Physical Education and Sports organised the Annual Inter-Department Sports Tournament for students, with approximately 600 students were participated. The tournament took place from 19th November to 7<sup>th</sup> December 2024, with matches scheduled every day after class hours at 4:00 PM in the college premises. The Prize Distribution Ceremony was held on 18th March 2025.

The event began with an invocation song by Pruthvi Hegde ,4<sup>th</sup> Sem, CSBS, setting a respectful tone for the occasion. The principal, Dr. K. Rama Narasimha of KSSEM, along with Dr. Vijayalakshmi Akella, Professor & Head of the Civil Department, and Dr. B. Balaji, Professor & Head of the Mechanical Department, addressed the gathering. They shared their thoughts on the importance of sports, emphasizing the role of sports in fostering discipline, teamwork, and physical fitness. They also praised the involvement of students and staff in the event and encouraged everyone to maintain the spirit of sportsmanship.

Following the speeches, the prize distribution took place. Cash prizes and certificates were awarded to the winners and runners-up in various events. All the department heads participated in the prize distribution ceremony, making it a memorable and inspiring conclusion to the successful sports tournament.