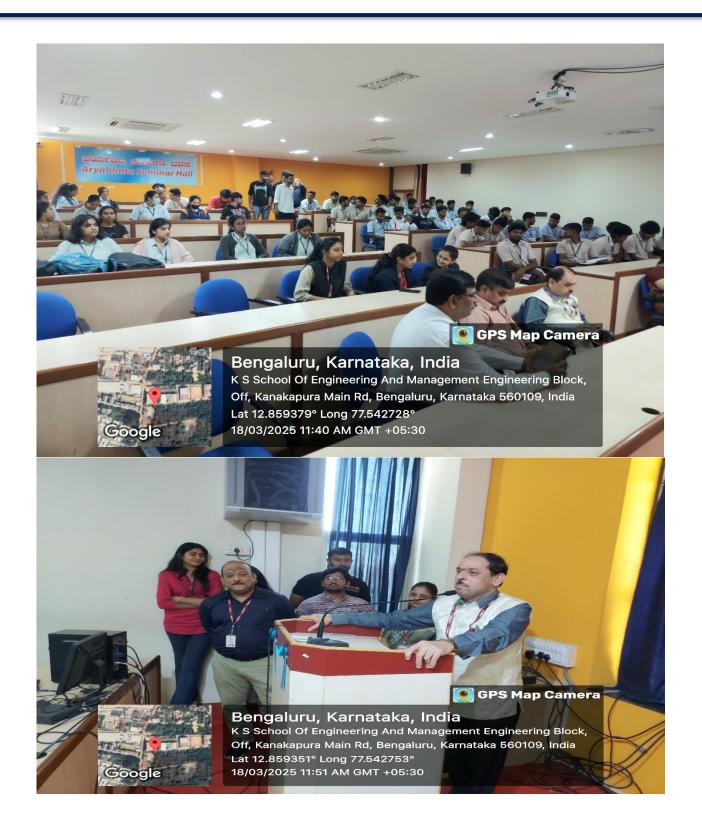

The event began with an invocation song by Pruthvi Hegde ,4<sup>th</sup> Sem, CSBS, setting a respectful tone for the occasion. The principal, Dr. K. Rama Narasimha of KSSEM, along with Dr. Vijayalakshmi Akella, Professor & Head of the Civil Department, and Dr. B. Balaji, Professor & Head of the Mechanical Department, addressed the gathering. They shared their thoughts on the importance of sports, emphasizing the role of sports in fostering discipline, teamwork, and physical fitness. They also praised the involvement of students and staff in the event and encouraged everyone to maintain the spirit of sportsmanship.

Following the speeches, the prize distribution took place. Cash prizes and certificates were awarded to the winners and runners-up in various events. All the department heads participated in the prize distribution ceremony, making it a memorable and inspiring conclusion to the successful sports tournament.

### Inter department Sports Prize distribution 2024-25 Agenda

Date: 18/03/2025

Invocation Song by Pruthvi Hegde ,4th Sem, CSBS

Welcome Speech by . Asst. Prof. Kavitha KS

Address by 1. Dr. K. Rama Narasimha, Principal / Director, KSSEM.

2. Dr. Vijayalakshmi Akella, Professor & Head of the Civil Department

3. Dr. B. Balaji, Professor & Head of the Mechanical Department

Prize distribution to the students

Vote of Thanks by Asst. Prof. Kavitha KS.