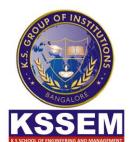

### **INTER DEPARTMENT SPORTS - 2024-25 Report**

The Department of Physical Education and Sports organised the Annual Inter-Department Sports Tournament for students, with approximately 600 students were participated. The tournament took place from 19th November to 7<sup>th</sup> December 2024, with matches scheduled every day after class hours at 4:00 PM in the college premises. The Prize Distribution Ceremony was held on 18th March 2025.

The event began with an invocation song by Pruthvi Hegde ,4<sup>th</sup> Sem, CSBS, setting a respectful tone for the occasion. The principal, Dr. K. Rama Narasimha of KSSEM, along with Dr. Vijayalakshmi Akella, Professor & Head of the Civil Department, and Dr. B. Balaji, Professor & Head of the Mechanical Department, addressed the gathering. They shared their thoughts on the importance of sports, emphasizing the role of sports in fostering discipline, teamwork, and physical fitness. They also praised the involvement of students and staff in the event and encouraged everyone to maintain the spirit of sportsmanship.

### Inter-Departmental Sports Prize Distribution Ceremony

We are pleased to inform all department HODs, staff, and students that the Inter-Departmental Sports Prize Distribution Ceremony will be held on Tuesday, 18th March 2025 at 11:30am. The event will take place at the KSSEM Aryabhata Seminar Hall (A 202).