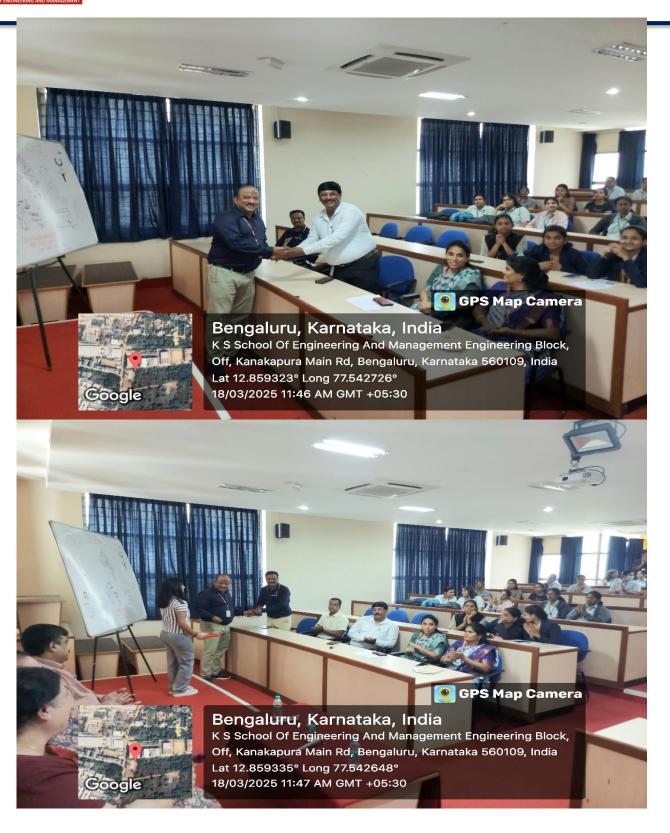

### **INTER DEPARTMENT SPORTS - 2024-25 Report**

The Department of Physical Education and Sports organised the Annual Inter-Department Sports Tournament for students, with approximately 600 students were participated. The tournament took place from 19th November to 7<sup>th</sup> December 2024, with matches scheduled every day after class hours at 4:00 PM in the college premises. The Prize Distribution Ceremony was held on 18th March 2025.

The event began with an invocation song by Pruthvi Hegde ,4<sup>th</sup> Sem, CSBS, setting a respectful tone for the occasion. The principal, Dr. K. Rama Narasimha of KSSEM, along with Dr. Vijayalakshmi Akella, Professor & Head of the Civil Department, and Dr. B. Balaji, Professor & Head of the Mechanical Department, addressed the gathering. They shared their thoughts on the importance of sports, emphasizing the role of sports in fostering discipline, teamwork, and physical fitness. They also praised the involvement of students and staff in the event and encouraged everyone to maintain the spirit of sportsmanship.

Following the speeches, the prize distribution took place. Cash prizes and certificates were awarded to the winners and runners-up in various events. All the department heads participated in the prize distribution ceremony, making it a memorable and inspiring conclusion to the successful sports tournament.