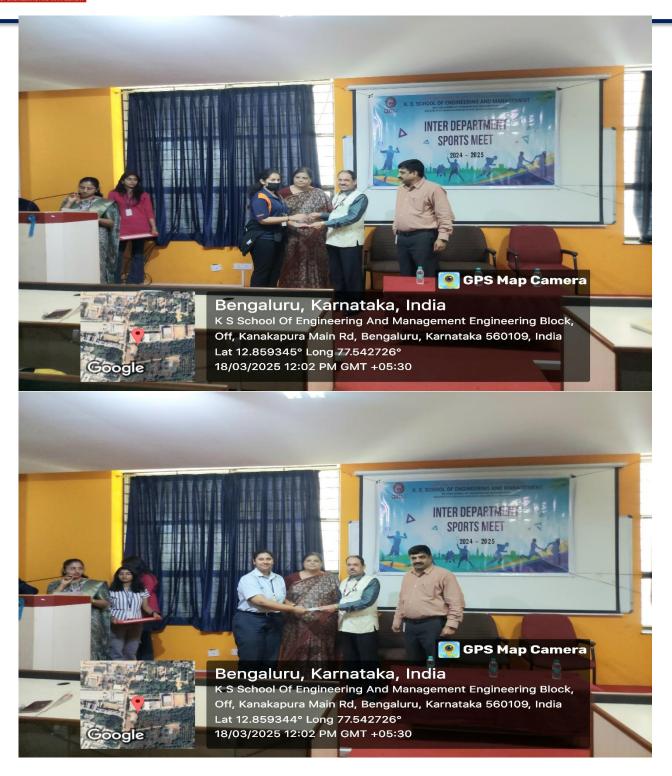

The event began with an invocation song by Pruthvi Hegde ,4<sup>th</sup> Sem, CSBS, setting a respectful tone for the occasion. The principal, Dr. K. Rama Narasimha of KSSEM, along with Dr. Vijayalakshmi Akella, Professor & Head of the Civil Department, and Dr. B. Balaji, Professor & Head of the Mechanical Department, addressed the gathering. They shared their thoughts on the importance of sports, emphasizing the role of sports in fostering discipline, teamwork, and physical fitness. They also praised the involvement of students and staff in the event and encouraged everyone to maintain the spirit of sportsmanship.

Following the speeches, the prize distribution took place. Cash prizes and certificates were awarded to the winners and runners-up in various events. All the department heads participated in the prize distribution ceremony, making it a memorable and inspiring conclusion to the successful sports tournament.