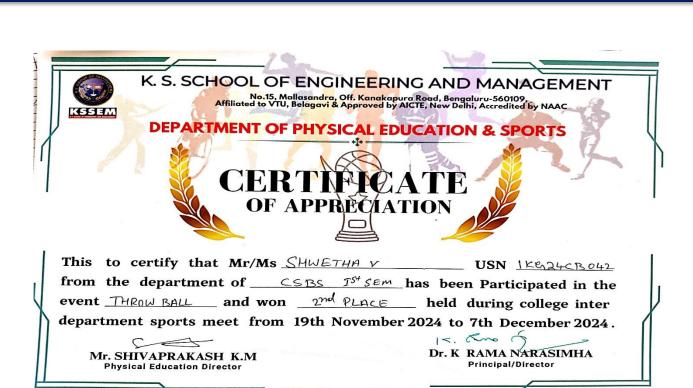

| SL.NO         | EVENTS              | NAME                   | SEM &           |            | RESULT      | CASH   |          |
|---------------|---------------------|------------------------|-----------------|------------|-------------|--------|----------|
| 6             |                     | LITUKARCHANI           | BRANCH          | USN        | KESULI      | AMOUNT | SIGN     |
| 7             |                     | UTHKARSHAN G           | 5TH SEM ECE     | 1KG22EC119 |             |        |          |
| 8             |                     | KISHAN BL              | 3RD SEM ECE     | 1KG23EC046 |             |        |          |
|               |                     | DARSHAN NM             | 3RD SEM ECE     | 1KG23EC018 |             |        |          |
| 9             |                     | VINAY KM               | 5TH SEM ECE     | 1KG22EC122 | -           |        |          |
| 1             | THROW BALL ( GIRLS) | SONIKA C               | 1ST AI & DS     | 1KG24AD098 | WINNER      | 1500   | Souika.  |
| 2             |                     | SHRINIDHI S            | 1ST AI & DS     | 1KG24AD097 | -           | 1500   | 4070(134 |
| 3             |                     | VISMAYA BV             | 1ST AI & DS     | 1KG24AD108 |             |        |          |
| 4             |                     | ROHINI KB              | 1ST AI & DS     | 1KG24AD088 |             |        |          |
| 5             |                     | YASHASWINI S           | 1ST AI & DS     | 1KG24AD110 |             |        |          |
| 6             |                     | HARSHITHA R            | 1ST AI & DS     | 1KG24AD038 |             |        |          |
| 7             |                     | MANVITHA               | 1ST AI & DS     | 1KG24AD030 |             |        |          |
| 8             |                     | NAVYA SHREE KV         | 1ST AI & DS     | 1KG24AD070 |             | -      |          |
| 9             |                     | ASHWINI L              | 7TH AI & DS     | 1KG21AD001 |             |        |          |
|               |                     |                        |                 |            |             |        |          |
| 1             | THROW BALL ( GIRLS) | GAYANA BR              | 5TH SEM CSBS    | 1KG22CB018 | RUNNER      | 750    | Cayanath |
| 2             |                     | RAKSHITHA R            | 5TH SEM CSBS    | 1KG22CB054 |             |        |          |
| 3             |                     | DEVI NIVEDITHA D       | 5TH SEM CSBS    | 1KG22CB016 |             |        |          |
| 4             |                     | MANASA K               | 5TH SEM CSBS    | 1KG22CB035 |             |        |          |
| 5             |                     | SRIYA T                | 5TH SEM CSBS    | 1KG22CB060 |             |        |          |
| 6             |                     | SHASHI PRIYA GV        | 3RD SEM CSBS    | 1KG23CB046 |             |        |          |
| 7             |                     | YASHASWINI C           | 1ST SEM CSBS    | 1KG24CB049 |             |        |          |
| 8             |                     | HITHA SRINIVAS         | 1ST SEM CSBS    | 1KG24CB016 |             |        |          |
| 9             |                     | SHWETHA V              | 1st SEM CSBS    | 1KG24CB042 |             |        |          |
| 1             | KABADDI ( BOYS)     | AJAY NV                | 7TH SEM ECE     | 1KG21EC002 | WINNER      | 1500   | 110      |
| 2             |                     | AMILINENI YASWANTH     | 7TH SEM ECE     | 1KG21EC005 |             |        | AN       |
| 3             |                     | BODAPATI MARUTHI       | 7TH SEM ECE     | 1KG21EC016 |             |        |          |
| 4             |                     | GONGUNTALA PAVAN KUMAR | 7TH SEM ECE     | 1KG21EC029 |             |        |          |
| 5             |                     | M ABHILASH             | 7TH SEM ECE     | 1KG21EC049 |             |        |          |
| 6             |                     | GARLAPATI YUVATAJA     | 7TH SEM ECE     | 1KG21EC028 |             | .      |          |
| 7             |                     | K SAI CHENNAKESAV      | 7TH SEM ECE     | 1KG21EC038 |             |        |          |
| 8             |                     | MUTTU BHARATH          | 7TH SEM ECE     | 1KG21EC053 |             |        |          |
| 9             |                     | SAGAR                  | 5TH SEM ECE     | 1KG22EC100 |             |        |          |
|               | van anni ( nove)    |                        | ET. 1 651 1 66- | 1463366037 | D. INDUSTRA | 750    | 2        |
| $\rightarrow$ | KABADDI ( BOYS)     | CHARAN KUMAR PK        | 5TH SEM CSE     | 1KG22CS027 | RUNNER      | 750    | Bus      |
| 2             |                     | SANJAY S               | 5TH SEM CSE     | 1KG22CS106 |             |        |          |
| 3             |                     | NITHIN B               | 7TH SEM CSE     | 1KG21CS078 |             |        |          |