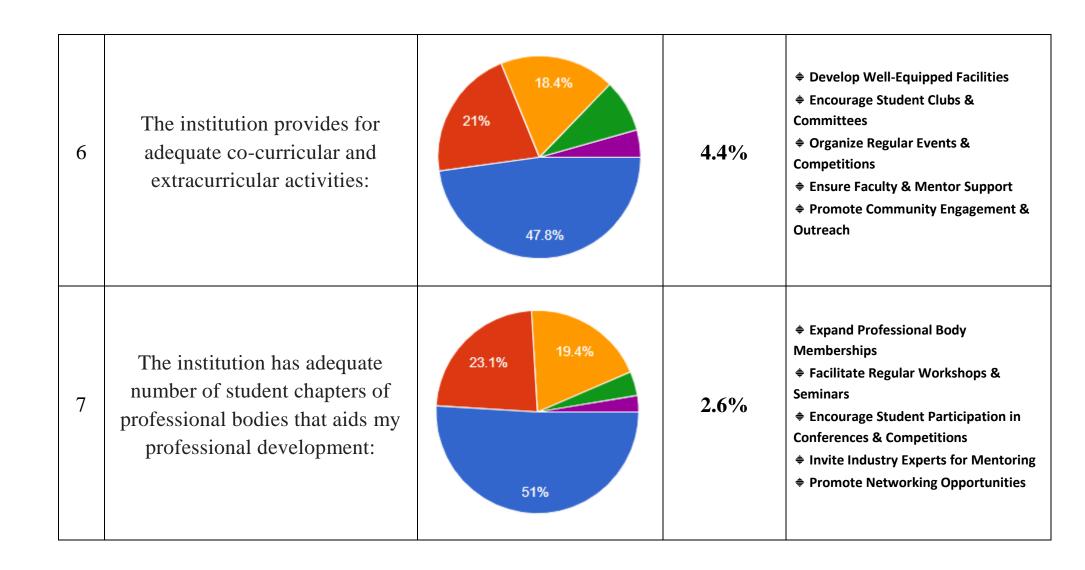

| 12. | 7. The institution has adequate number of student chapters of professional bodies that aids my professional development: |   |  |  |  |
|-----|--------------------------------------------------------------------------------------------------------------------------|---|--|--|--|
|     | Mark only one oval.                                                                                                      |   |  |  |  |
|     | Excellent                                                                                                                |   |  |  |  |
|     | Very Good                                                                                                                |   |  |  |  |
|     | Good                                                                                                                     |   |  |  |  |
|     | Satisfactory                                                                                                             |   |  |  |  |
|     | Not Satisfactory                                                                                                         |   |  |  |  |
|     |                                                                                                                          |   |  |  |  |
| 13. | 8. The Placement & Training Office is very active and gives adequate training and prepares me for campus recruitment:    | * |  |  |  |
|     | Mark only one oval.                                                                                                      |   |  |  |  |
|     | Excellent                                                                                                                |   |  |  |  |
|     | Very Good                                                                                                                |   |  |  |  |
|     | Good                                                                                                                     |   |  |  |  |
|     | Satisfactory                                                                                                             |   |  |  |  |
|     | Not Satisfactory                                                                                                         |   |  |  |  |
|     |                                                                                                                          |   |  |  |  |
| 14. | 9. The office is accessible and student-friendly and always willing to give me any information and guidance:             | * |  |  |  |
|     | Mark only one oval.                                                                                                      |   |  |  |  |
|     | Excellent                                                                                                                |   |  |  |  |
|     | Very Good                                                                                                                |   |  |  |  |
|     | Good                                                                                                                     |   |  |  |  |
|     | Satisfactory                                                                                                             |   |  |  |  |
|     | Not Satisfactory                                                                                                         |   |  |  |  |