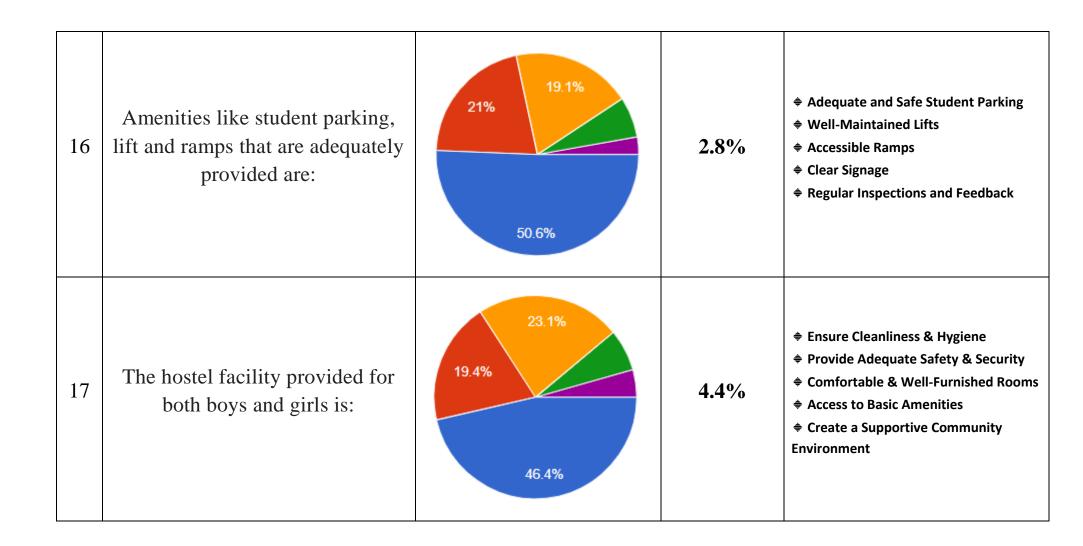

| 21. | 16. Amenities like student parking, lift and ramps that are adequately provided are:                                                                        |
|-----|-------------------------------------------------------------------------------------------------------------------------------------------------------------|
|     | Mark only one oval.                                                                                                                                         |
|     | Excellent Very Good Good Satisfactory Not Satisfactory                                                                                                      |
| 22. | 17. The hostel facility provided for both boys and girls is: *  Mark only one oval.  Excellent  Very Good  Good  Satisfactory  Not Satisfactory             |
| 23. | 18. The food served in the hostel is sumptuous, nutritious and hygienic: *  Mark only one oval.  Excellent  Very Good  Good  Satisfactory  Not Satisfactory |