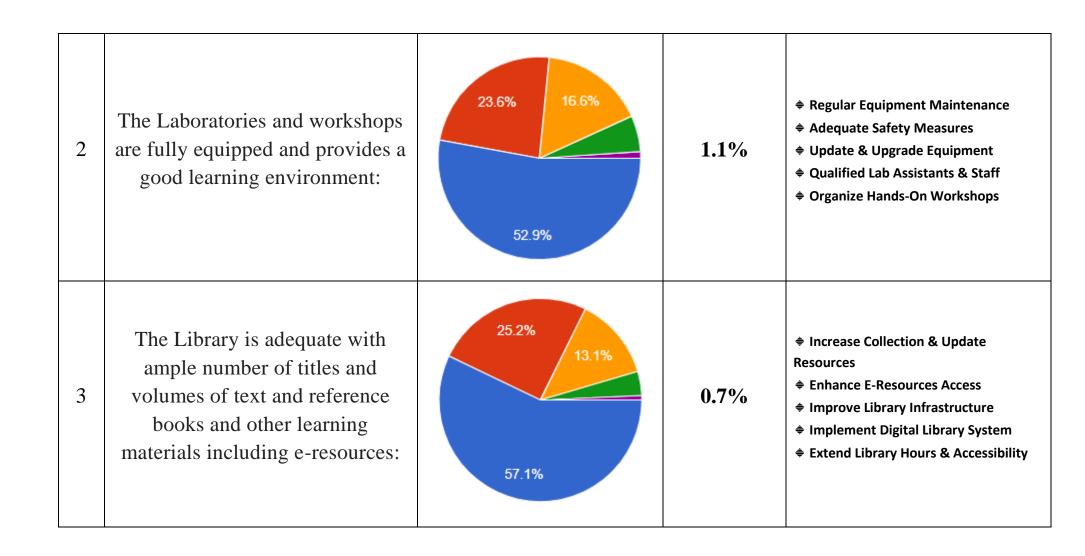

| 9.  | 4. The location and landscaping of the campus is: *                                             |   |
|-----|-------------------------------------------------------------------------------------------------|---|
|     | Mark only one oval.                                                                             |   |
|     | Excellent Very Good                                                                             |   |
|     | Good                                                                                            |   |
|     |                                                                                                 |   |
|     | Satisfactory  Not Satisfactory                                                                  |   |
| 10. | 5. The Internet connectivity that is provided in the labs/On-line exam center in the campus is: | * |
|     | Mark only one oval.                                                                             |   |
|     | Excellent                                                                                       |   |
|     | Very Good                                                                                       |   |
|     | Good                                                                                            |   |
|     | Satisfactory                                                                                    |   |
|     | Not Satisfactory                                                                                |   |
| 11. | 6. The institution provides for adequate co-curricular and extracurricular                      | * |
|     | activities:                                                                                     |   |
|     | Mark only one oval.                                                                             |   |
|     | Excellent                                                                                       |   |
|     | Very Good                                                                                       |   |
|     | Good                                                                                            |   |
|     | Satisfactory                                                                                    |   |
|     | Not Satisfactory                                                                                |   |
|     |                                                                                                 |   |