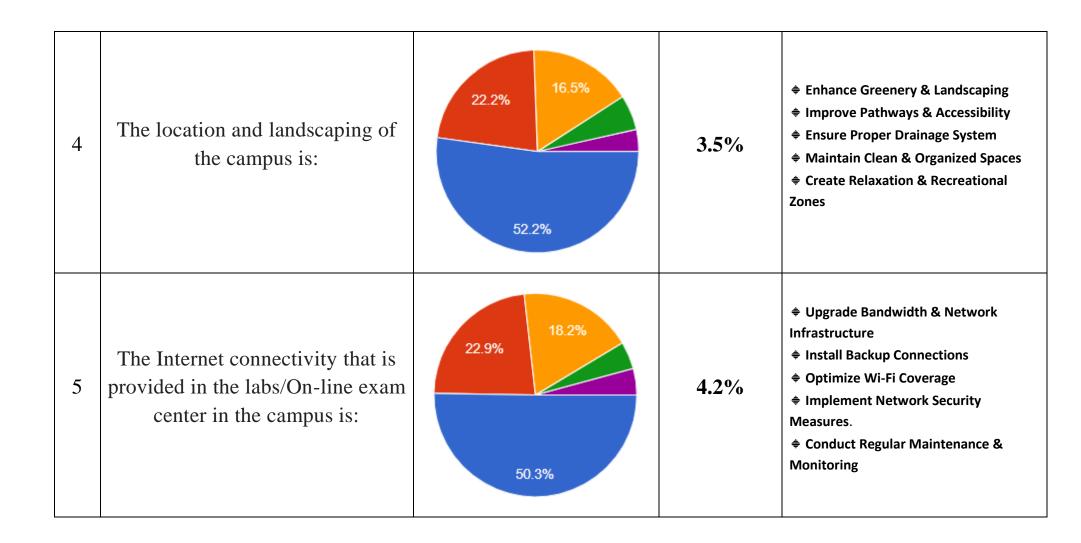

| 9.  | 4. The location and landscaping of the campus is: *                                             |   |
|-----|-------------------------------------------------------------------------------------------------|---|
|     | Mark only one oval.                                                                             |   |
|     | Excellent Very Good                                                                             |   |
|     | Good                                                                                            |   |
|     |                                                                                                 |   |
|     | Satisfactory  Not Satisfactory                                                                  |   |
| 10. | 5. The Internet connectivity that is provided in the labs/On-line exam center in the campus is: | * |
|     | Mark only one oval.                                                                             |   |
|     | Excellent                                                                                       |   |
|     | Very Good                                                                                       |   |
|     | Good                                                                                            |   |
|     | Satisfactory                                                                                    |   |
|     | Not Satisfactory                                                                                |   |
| 11. | 6. The institution provides for adequate co-curricular and extracurricular                      | * |
|     | activities:                                                                                     |   |
|     | Mark only one oval.                                                                             |   |
|     | Excellent                                                                                       |   |
|     | Very Good                                                                                       |   |
|     | Good                                                                                            |   |
|     | Satisfactory                                                                                    |   |
|     | Not Satisfactory                                                                                |   |
|     |                                                                                                 |   |

| 12. | 7. The institution has adequate number of student chapters of professional bodies that aids my professional development: |   |  |  |  |
|-----|--------------------------------------------------------------------------------------------------------------------------|---|--|--|--|
|     | Mark only one oval.                                                                                                      |   |  |  |  |
|     | Excellent                                                                                                                |   |  |  |  |
|     | Very Good                                                                                                                |   |  |  |  |
|     | Good                                                                                                                     |   |  |  |  |
|     | Satisfactory                                                                                                             |   |  |  |  |
|     | Not Satisfactory                                                                                                         |   |  |  |  |
|     |                                                                                                                          |   |  |  |  |
| 13. | 8. The Placement & Training Office is very active and gives adequate training and prepares me for campus recruitment:    | * |  |  |  |
|     | Mark only one oval.                                                                                                      |   |  |  |  |
|     | Excellent                                                                                                                |   |  |  |  |
|     | Very Good                                                                                                                |   |  |  |  |
|     | Good                                                                                                                     |   |  |  |  |
|     | Satisfactory                                                                                                             |   |  |  |  |
|     | Not Satisfactory                                                                                                         |   |  |  |  |
|     |                                                                                                                          |   |  |  |  |
| 14. | 9. The office is accessible and student-friendly and always willing to give me any information and guidance:             | * |  |  |  |
|     | Mark only one oval.                                                                                                      |   |  |  |  |
|     | Excellent                                                                                                                |   |  |  |  |
|     | Very Good                                                                                                                |   |  |  |  |
|     | Good                                                                                                                     |   |  |  |  |
|     | Satisfactory                                                                                                             |   |  |  |  |
|     | Not Satisfactory                                                                                                         |   |  |  |  |