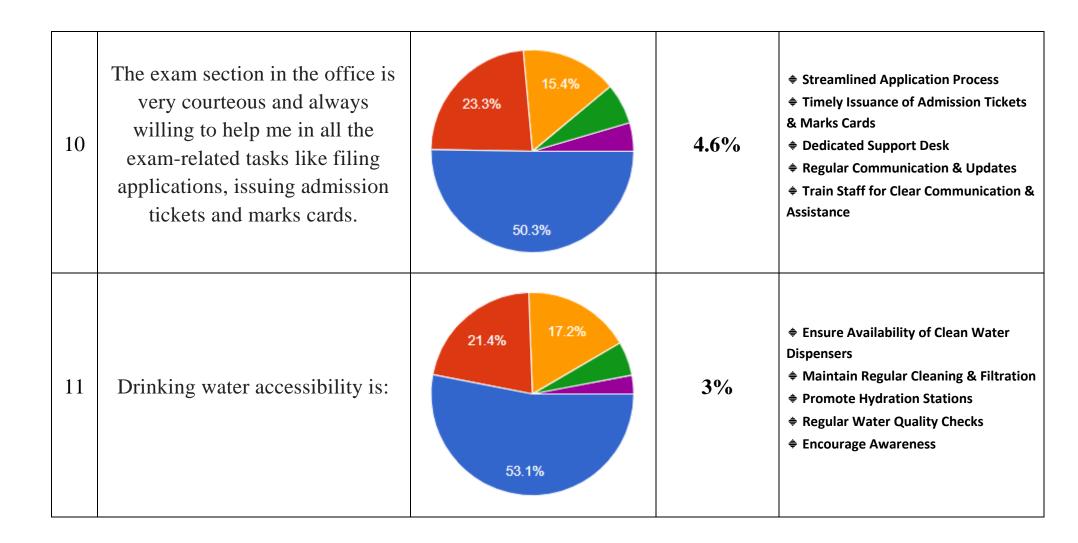

| 15. | 10. The exam section in the office is very courteous and always willing to help me in all the exam-related tasks like filing applications, issuing admission tickets and marks cards. |
|-----|---------------------------------------------------------------------------------------------------------------------------------------------------------------------------------------|
|     | Mark only one oval.                                                                                                                                                                   |
|     | Excellent                                                                                                                                                                             |
|     | Very Good                                                                                                                                                                             |
|     | Good                                                                                                                                                                                  |
|     | Satisfactory                                                                                                                                                                          |
|     | Not Satisfactory                                                                                                                                                                      |
|     |                                                                                                                                                                                       |
| 16. | 11. Drinking water accessibility is: *                                                                                                                                                |
|     | Mark only one oval.                                                                                                                                                                   |
|     | Excellent                                                                                                                                                                             |
|     | Very Good                                                                                                                                                                             |
|     | Good                                                                                                                                                                                  |
|     | Satisfactory                                                                                                                                                                          |
|     | Not Satisfactory                                                                                                                                                                      |
|     |                                                                                                                                                                                       |
| 17. | 12. The canteen is adequate, hygienic, and offers a variety of food: *                                                                                                                |
|     | Mark only one oval.                                                                                                                                                                   |
|     | Excellent                                                                                                                                                                             |
|     | Very Good                                                                                                                                                                             |
|     | Good                                                                                                                                                                                  |
|     | Satisfactory                                                                                                                                                                          |
|     | Not Satisfactory                                                                                                                                                                      |