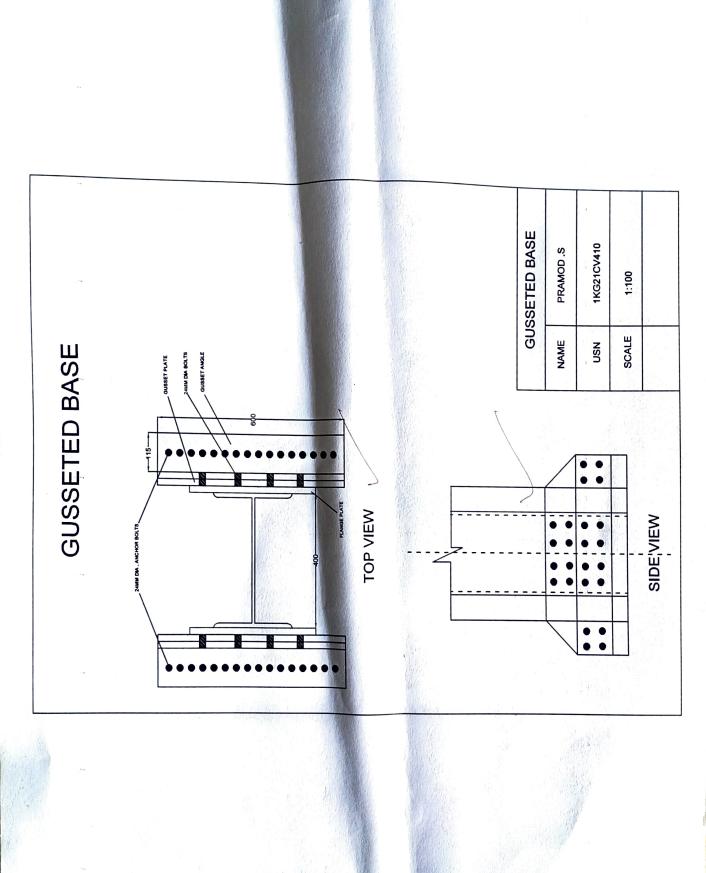

## CONTENTS

| Expt. No.  | Date      | Title of the Experiment        | Page<br>No.    | Marks<br>Awarded | Remarks |
|------------|-----------|--------------------------------|----------------|------------------|---------|
| ° <u>1</u> | 5/0/23    | simply supported Beam          | 1              | 10               | Ma      |
|            |           | Cantilever Beam                | 2              | 10               | MG      |
| 03         | 09/11/23  | Continuous Bears               | ņ              | )0               | ME      |
| øң         | 16/11/23  | one way reab                   | 4              | 10               | pici    |
|            |           | Two way elab                   | 5              | 10               | yen     |
|            |           | Beam to Beam connectio         | 46             | 10               | YR      |
| 6 (B)      | 03  1 /24 | Beam to Beam connetion welded. | 7              | 10               | pych    |
| 7(n)       | 203/1/24  | column to Beam connection      | 4 8            | 0                | Jul     |
| 7(1)       | 03/1/24   | column to Beam connections     | 9              | 10               | 41C     |
| 8)         | 03/01/23  | Gausset Bare.                  | 10             | 10               | 4C      |
| 9          | 031011Z   | Grantey Gebeder                | 61             | 10               | MC      |
| 10         | 07/12/2   | Stair care,                    | iz,            | 61               | fil     |
| 41         | 311/24    | Contilever retaining wall      | 13             | 10               | Jep     |
| 12         | 3/1/24    | Counter yort siltoning         | 14             | 10               | ful     |
|            |           |                                |                |                  | ł       |
|            |           |                                |                |                  |         |
|            |           |                                |                |                  |         |
|            |           |                                |                |                  |         |
|            |           |                                | l<br>Bernald y |                  |         |
|            |           |                                | 1              |                  |         |
|            |           |                                |                | ·                |         |