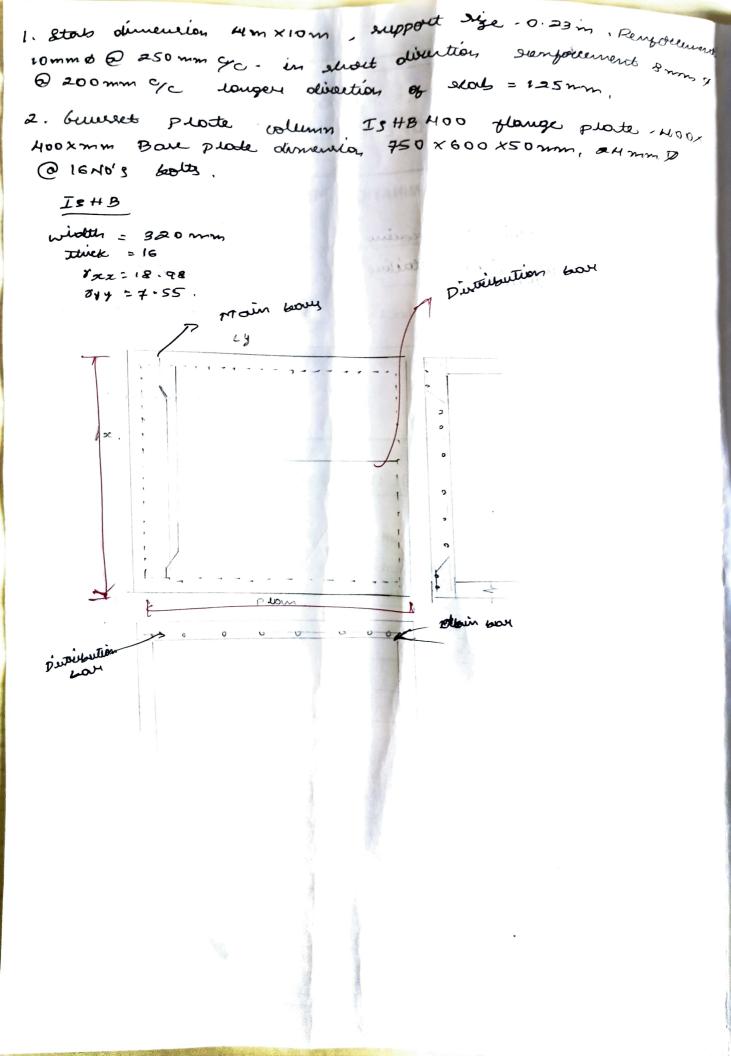

## CONTENTS

| Expt. No.  | Date      | Title of the Experiment        | Page<br>No.    | Marks<br>Awarded | Remarks |
|------------|-----------|--------------------------------|----------------|------------------|---------|
| ° <u>1</u> | 5/0/23    | simply supported Beam          | 1              | 10               | Ma      |
|            |           | Cantilever Beam                | 2              | 10               | MG      |
| 03         | 09/11/23  | Continuous Bears               | ņ              | )0               | ME      |
| øң         | 16/11/23  | one way reab                   | 4              | 10               | pici    |
|            |           | Two way elab                   | 5              | 10               | yen     |
|            |           | Beam to Beam connectio         | 46             | 10               | YR      |
| 6 (B)      | 03  1 /24 | Beam to Beam connetion welded. | 7              | 10               | pych    |
| 7(n)       | 203/1/24  | column to Beam connection      | 4 8            | 0                | Jul     |
| 7(1)       | 03/1/24   | column to Beam connections     | 9              | 10               | 41C     |
| 8)         | 03/01/23  | Gausset Bare.                  | 10             | 10               | 4C      |
| 9          | 031011Z   | Grantey Gebeder                | 61             | 10               | MC      |
| 10         | 07/12/2   | Stair care,                    | iz,            | 61               | fil     |
| 41         | 311/24    | Contilever retaining wall      | 13             | 10               | Jep     |
| 12         | 3/1/24    | Counter yort siltoning         | 14             | 10               | ful     |
|            |           |                                |                |                  | ł       |
|            |           |                                |                |                  |         |
|            |           |                                |                |                  |         |
|            |           |                                |                |                  |         |
|            |           |                                | l<br>Bernald y |                  |         |
|            |           |                                | 1              |                  |         |
|            |           |                                |                | ·                |         |