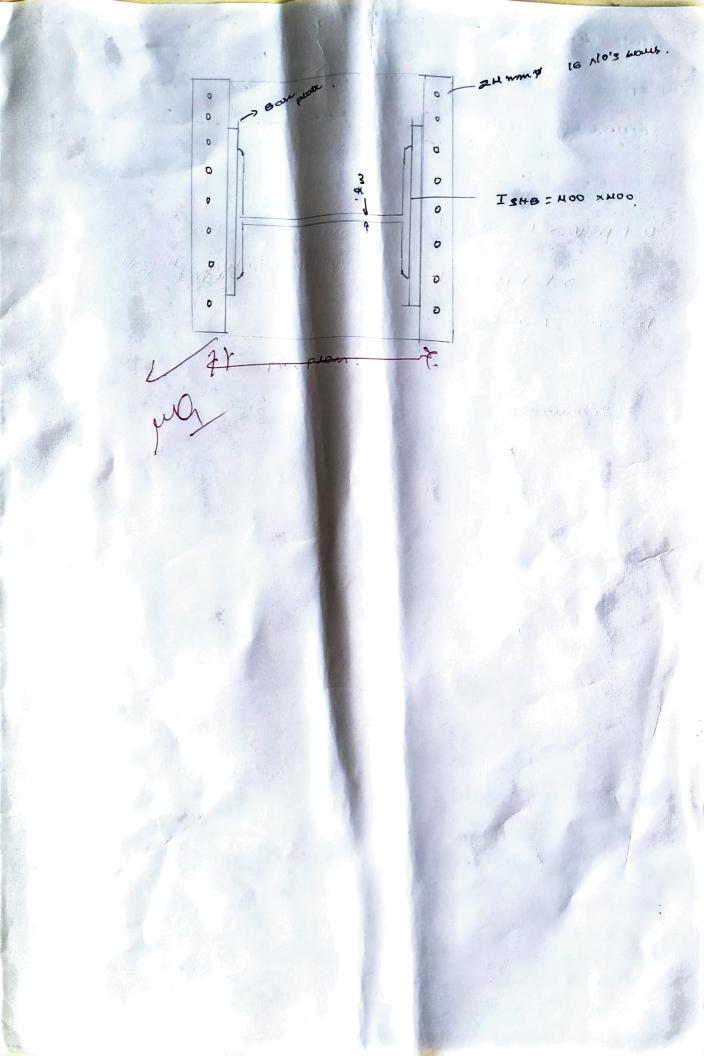

## CONTENTS

| Expt. No.  | Date      | Title of the Experiment        | Page<br>No.    | Marks<br>Awarded | Remarks |
|------------|-----------|--------------------------------|----------------|------------------|---------|
| ° <u>1</u> | 5/0/23    | simply supported Beam          | 1              | 10               | Ma      |
|            |           | Cantilever Beam                | 2              | 10               | MG      |
| 03         | 09/11/23  | Continuous Bears               | ņ              | )0               | ME      |
| øң         | 16/11/23  | one way reab                   | 4              | 10               | pici    |
|            |           | Two way elab                   | 5              | 10               | yen     |
|            |           | Beam to Beam connectio         | 46             | 10               | YR      |
| 6 (B)      | 03  1 /24 | Beam to Beam connetion welded. | 7              | 10               | pych    |
| 7(n)       | 203/1/24  | column to Beam connection      | 4 8            | 0                | Jul     |
| 7(1)       | 03/1/24   | column to Beam connections     | 9              | 10               | 41C     |
| 8)         | 03/01/23  | Gausset Bare.                  | 10             | 10               | 4C      |
| 9          | 031011Z   | Grantey Gebeder                | 61             | 10               | MC      |
| 10         | 07/12/2   | Stair care,                    | iz,            | 61               | fil     |
| 41         | 311/24    | Contilever retaining wall      | 13             | 10               | Jep     |
| 12         | 3/1/24    | Counter yort siltoning         | 14             | 10               | ful     |
|            |           |                                |                |                  | ł       |
|            |           |                                |                |                  |         |
|            |           |                                |                |                  |         |
|            |           |                                |                |                  |         |
|            |           |                                | l<br>Bernald y |                  |         |
|            |           |                                | 1              |                  |         |
|            |           |                                |                | ·                |         |