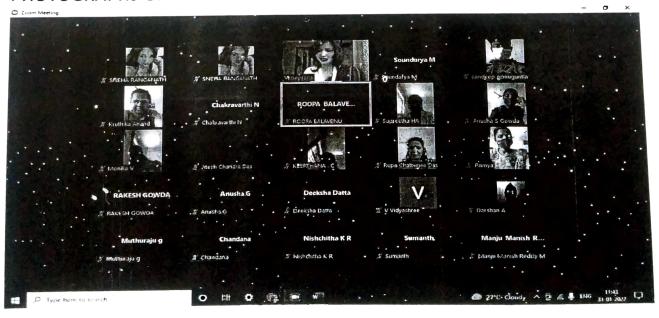

ear student, MBA Department Session and Feedback link was sent to the participants. Around 40 participants were in the session. E-Certificates were given to all the participants. Letter of Appreciation was provided to the Speaker. Students gained confidence, got to know about self-efficacy. The event was successfully conducted with the active participation of the students and faculties from other colleges.

#### Enclosed:

- 1. Poster
- 2. Photographs of Webinar
- 3. Certificate Sample
- 4. Letter of Appreciation
- Participants list and Feedback form

Prof. SNEHA R CO-ORDINATOR Dr. K RAMA NARASIMHA

PRINCIPAL/DIRECTOR

Dr. K. RAMA NARASIMHA Principal/Director

Principalibilites of K S School of Engineering and Managemen Bengaluru - 800 100

#### POSTER:



### PHOTOGRAPHS OF THE WEBINAR:



# CERTIFICATE TO THE SPEAKER:





K.S. Group of Institutions

## K.S. School of Engineering and Management

Aim at Perfection, Achieve Expellence

KSSEM- MBA ED CELL

#### CERTIFICATE OF APPRECIATION

This is presented to

Mrs. Vedaprana Purkayastha, Founder of Women's Magazine "The She Saga", Social Worker, Entrepreneur & Counselor

for effectively conducting the Virtual Entrepreneur talk titled
"Hows & Whys"
on 31st JANUARY 2022

<. Rome C

DR. K RAMA NARASIMHA
PRINCIPAL / DIRCTOR

## PARTICIPANTS LIST/FEEDBACK FORM:

| .1  | r ~ <b>e</b> Pr inter |                          | UP+ - Celedit An  | - В         | <i>I</i> & <u>A</u> | E · T · P · ▷ · ∞ □ 函                               | Ψ · Σ                                                                           |
|-----|-------------