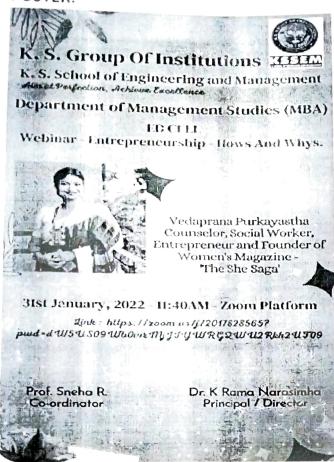

#### POSTER:

# REPORT OF ED-CELL ACTIVITY WEBINAR ON ENTREPRENEURSHIP – HOWS AND WHYS ON 31/01/2022

Date: 31<sup>st</sup> Jan 2022 Time: 11.40 am Platform: Zoom

PMID: 201 782 8565

Resource Person: Mrs. Vedaprana Purkayastha, Founder of Women's Magazine – "The She Saga" Entrepreneur, Social Worker and Counsellor.