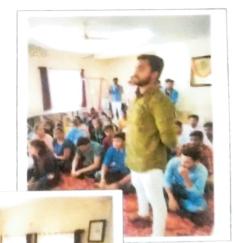

We students also gave our hundred percent and involved ourselves accordingly.

We all were happy and touched that we got this kind of opportunity to participate and learnt many things as well.

As guided my Rupa Ma'am, we arranged an engagement program for elderly people over there and few girl students from our class started the program with a beautiful song. Later, Prof. Sreedhar N Sir, our class teacher performed and act-mimicry of Dr. Rajkumar in the program. Sir's acting was sothrilling that all became happy and enjoyed the moment a lot. Rupa ma'am sang a devotional song and our HOD Sir also shared his beautiful thoughts with all of us.

We students and teachers interacted with elderly people closely so that they can feel friendly and comfortable with all of us. We were also becoming family members for that moment with all of them. We cannot change their life, but we can stand beside