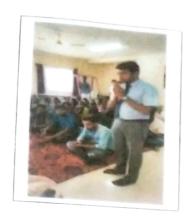

We students also gave our hundred percent and involved ourselves accordingly.

We all were happy and touched that we got this kind of opportunity to participate and learnt many things as well.

As guided my Rupa Ma'am, we arranged an engagement program for elderly people over there and few girl students from our class started the program with a beautiful song. Later, Prof. Sreedhar N Sir, our class teacher performed and act-mimicry of Dr. Rajkumar in the program. Sir's acting was sothrilling that all became happy and enjoyed the moment a lot. Rupa ma'am sang a devotional song and our HOD Sir also shared his beautiful thoughts with all of us.

We students and teachers interacted with elderly people closely so that they can feel friendly and comfortable with all of us. We were also becoming family members for that moment with all of them. We cannot change their life, but we can stand beside