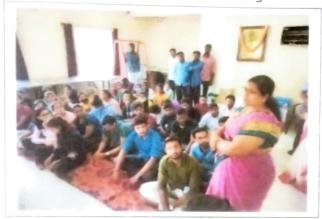

## VISIT TO ASHRAYA SEVA TRUST

MAR

SAT 19

2022

THEY ARE ALSO VERY VERY SPECIAL IN OUR SOCIETY

RUPA C DAS CO-ORDONATOR DR SHEKAR MS

PR. RAMA MARASIMHA PRINCIPAL

On 19th March 2022, Saturday - we visited Ashraya Seva Trust which was organized by our college - KSSEM.

It was one of the most heart touching experiences in our life. All students were involved by heart and participated actively for making this initiative successful.

Prof. Rupa Chatterjee Das Ma'am is the mentor of ISR (Individual Social Responsibilities) club, and she took the main role to guide all of us for making this program successful.

We students also gave our hundred percent and involved ourselves accordingly.

We all were happy and touched that we got this kind of opportunity to participate and learnt many things as well.

As guided my Rupa Ma'am, we arranged an engagement program for elderly people over there and few girl students from our class started the program with a beautiful song. Later, Prof. Sreedhar N Sir, our class teacher performed and act-mimicry of Dr. Rajkumar in the program. Sir's acting was sothrilling that all became happy and enjoyed the moment a lot. Rupa ma'am sang a devotional song and our HOD Sir also shared his beautiful thoughts with all of us.

We students and teachers interacted with elderly people closely so that they can feel friendly and comfortable with all of us. We were also becoming family members for that moment with all of them. We cannot change their life, but we can stand beside