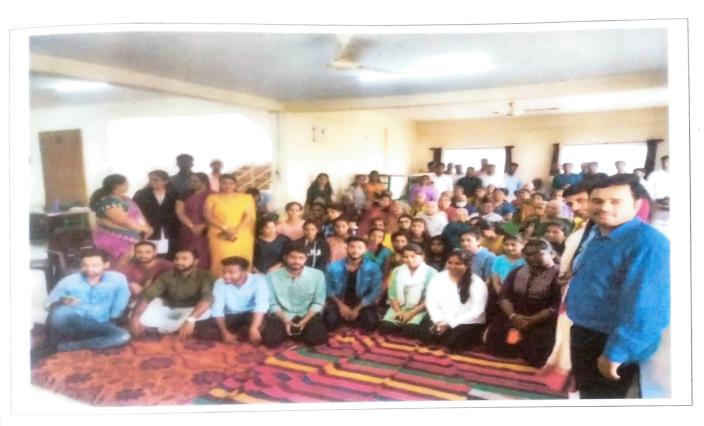

## VISIT TO ASHRAYA SEVA TRUST

MAR

SAT 19

2022

THEY ARE ALSO VERY VERY SPECIAL IN OUR SOCIETY

RUPA C DAS CO-ORDONATOR DR SHEKAR MS

PR. RAMA MARASIMHA PRINCIPAL

On 19th March 2022, Saturday - we visited Ashraya Seva Trust which was organized by our college - KSSEM.

It was one of the most heart touching experiences in our life. All students were involved by heart and participated actively for making this initiative successful.

Prof. Rupa Chatterjee Das Ma'am is the mentor of ISR (Individual Social Responsibilities) club, and she took the main role to guide all of us for making this program successful.

We students also gave our hundred percent and involved ourselves accordingly.

We all were happy and touched that we got this kind of opportunity to participate and learnt many things as well.

As guided my Rupa Ma'am, we arranged an engagement program for elderly people over there and few girl students from our class started the program with a beautiful song. Later, Prof. Sreedhar N Sir, our class teacher performed and act-mimicry of Dr. Rajkumar in the program. Sir's acting was sothrilling that all became happy and enjoyed the moment a lot. Rupa ma'am sang a devotional song and our HOD Sir also shared his beautiful thoughts with all of us.