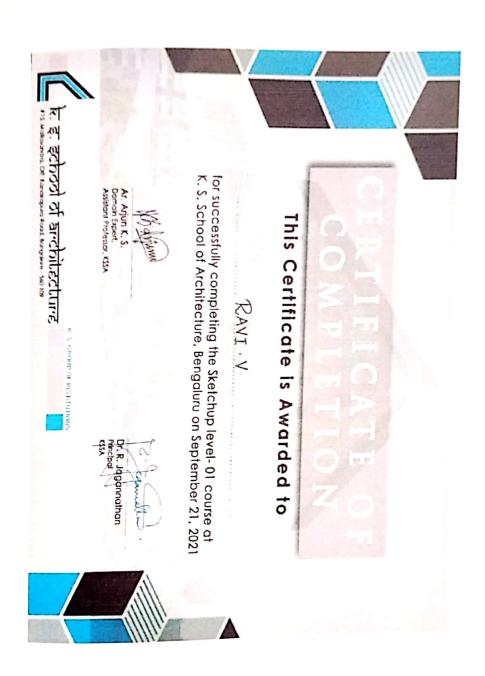

# This Certificate is Awarded to

Thanking you,

(PRINCIPAL)

Prinicipal/Director

(FOF)

K.S. School of Architecture

Bangalore - 568 109

B. NAVEEN

for successfully completing the Sketchup level- 01 course at K. S. School of Architecture, Bengaluru on September 21, 2021

Ar. Arjun K. S.
Domain Expert,
Assistant Professor, KSSA

R. इ. इchool of Brchitecture

Internship report submitted to