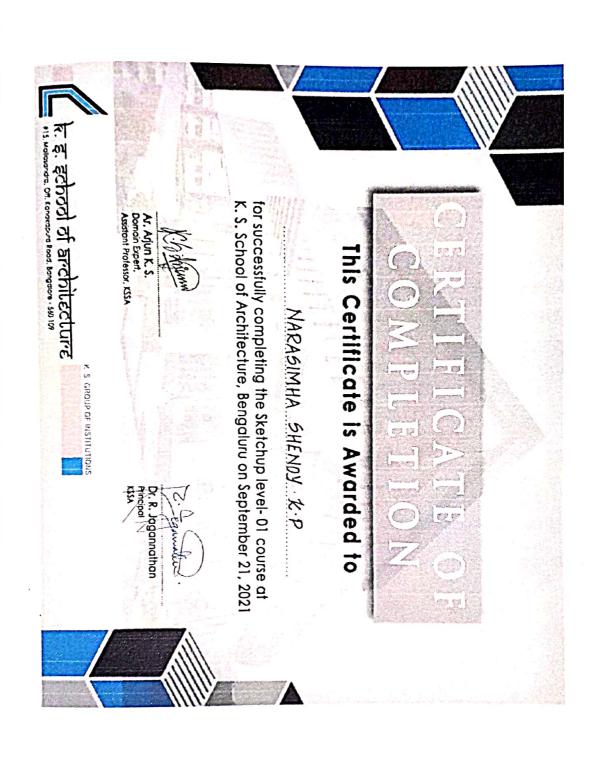

Thanking you,

(PRINCIPAL)

Prinicipal/Director

(FOF)

K.S. School of Architecture

Bangalore - 568 109

B. NAVEEN

for successfully completing the Sketchup level- 01 course at K. S. School of Architecture, Bengaluru on September 21, 2021

Ar. Arjun K. S.
Domain Expert,
Assistant Professor, KSSA

R. इ. इchool of Brchitecture

Internship report submitted to