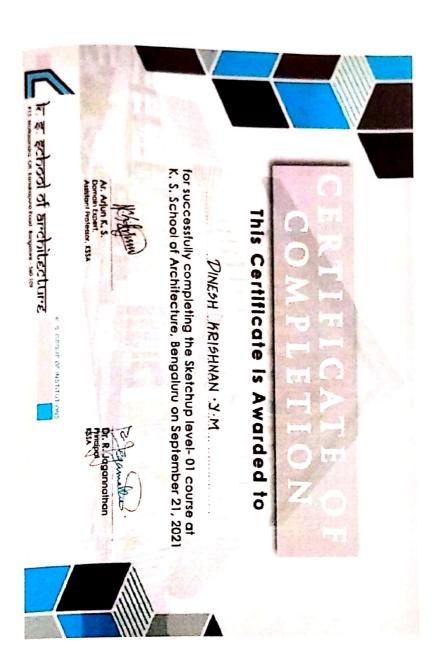

# This Certificate is Awarded to

Thanking you,

(PRINCIPAL)

Prinicipal/Director

(FOF)

K.S. School of Architecture

Bangalore - 568 109

B. NAVEEN

for successfully completing the Sketchup level- 01 course at K. S. School of Architecture, Bengaluru on September 21, 2021

Ar. Arjun K. S.
Domain Expert,
Assistant Professor, KSSA

R. इ. इchool of Brchitecture

Internship report submitted to