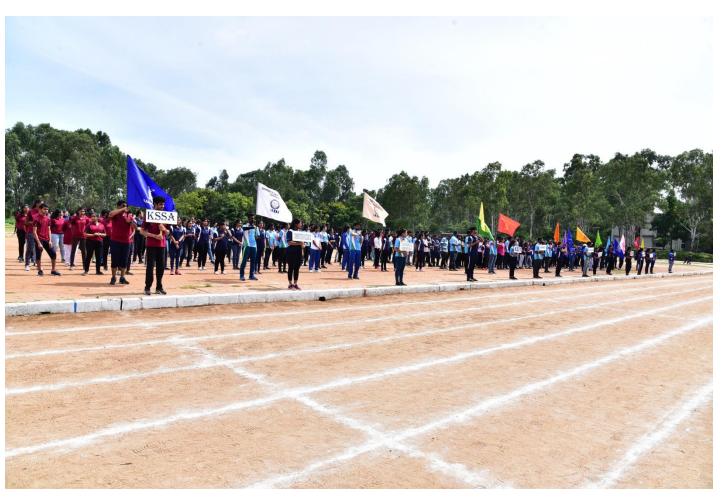

## Sports Day 2021-22 Report

Department of Physical Education & Sports organized the Annual Sports Day- 2021-22 held on 11<sup>th</sup> June 2022, UCPE Stadium Bangalore University Jnana Bharathi. it was inaugurated The Chief Guest **Dr.M.Shivaram Reddy VTU Sports & Culture Committee Member & BMSCE ,PED** in his address emphasized the importance of sports in every student's life. The Guest of Honour **Sri.Prajwal Krishna Alumni of KSIT, Dept of ME** & **Mr Jayanth Patil Alumni of KSSEM,** as Guest of honor has advised the students to give importance to academic and sports as well to excel in the career. Secretary Sri R Leelashankar Rao , Treasurer Sri.T Neera jakshulu Naidu ,CEO Dr.K V A Balaji Dr. Ramanarashima K, Principal/Director, & All the dept HOD's, Staff Members & students were present on the occasion. In his Inaugural Address highlighted the importance to the sports extended by Secretary Sri R Leelashankar Rao KSGI gave a note on facilities available in the college and encouragement given by Kammavari Sangham.