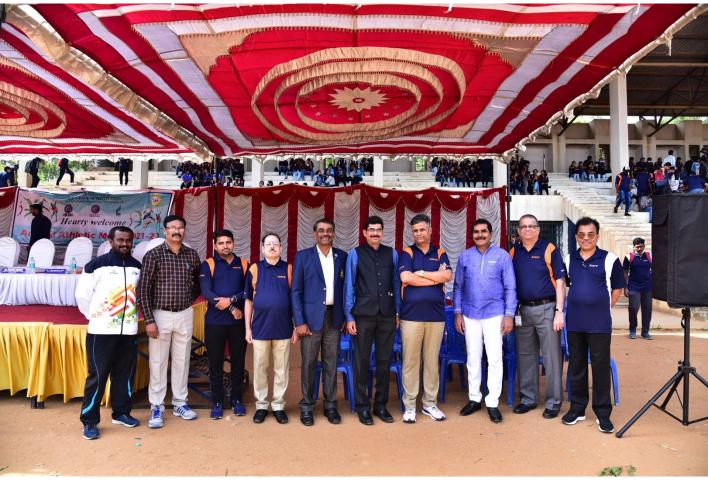

## Sports Day 2021-22 Report

Department of Physical Education & Sports organized the Annual Sports Day- 2021-22 held on 11<sup>th</sup> June 2022, UCPE Stadium Bangalore University Jnana Bharathi. it was inaugurated The Chief Guest **Dr.M.Shivaram Reddy VTU Sports & Culture Committee Member & BMSCE ,PED** in his address emphasized the importance of sports in every student's life. The Guest of Honour **Sri.Prajwal Krishna Alumni of KSIT, Dept of ME** & **Mr Jayanth Patil Alumni of KSSEM,** as Guest of honor has advised the students to give importance to academic and sports as well to excel in the career. Secretary Sri R Leelashankar Rao , Treasurer Sri.T Neera jakshulu Naidu ,CEO Dr.K V A Balaji Dr. Ramanarashima K, Principal/Director, & All the dept HOD's, Staff Members & students were present on the occasion. In his Inaugural Address highlighted the importance to the sports extended by Secretary Sri R Leelashankar Rao KSGI gave a note on facilities available in the college and encouragement given by Kammavari Sangham.

### **Chief Guest**

### Dr. M Shivaram Reddy

VTU Sports & Cultural Committee Member BMS College of Engineering P E D

### **Guest of Honour**

## Sri. Prajwal Krishna

Cricket, Soft Ball & Hand Ball Player
Alumni of KSIT

### Sri. Jayanth Patil H H

Karate Player Alumni of KSSEM

## Sri. R Rajagopal Naidu

President, Kammavari Sangham Will preside over the function

## Sri. R Leela Shankar Rao

Hon. Secretary, Kammavari Sangham Will deliver inaugural address

## Sri. T Neerajakshulu Naidu

Treasurer, Kammavari Sangham
Will grace the occasion

## Dr. K.V.A. Balaji

Chief Executive Officer K S Group of Institutions

## Dr. Dilip Kumar K

Principal / Director KSIT

## Mr. Shivaprakash K.M

Physical Education Director