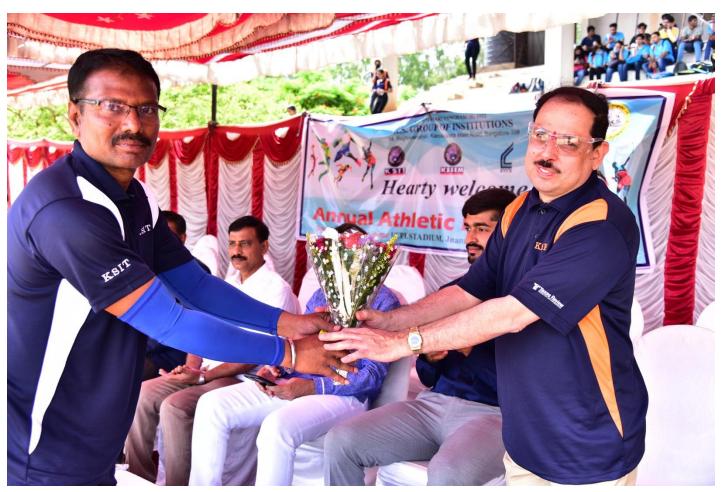

## Sports Day 2021-22 Report

Department of Physical Education & Sports organized the Annual Sports Day- 2021-22 held on 11<sup>th</sup> June 2022, UCPE Stadium Bangalore University Jnana Bharathi. it was inaugurated The Chief Guest **Dr.M.Shivaram Reddy VTU Sports & Culture Committee Member & BMSCE ,PED** in his address emphasized the importance of sports in every student's life. The Guest of Honour **Sri.Prajwal Krishna Alumni of KSIT, Dept of ME** & **Mr Jayanth Patil Alumni of KSSEM,** as Guest of honor has advised the students to give importance to academic and sports as well to excel in the career. Secretary Sri R Leelashankar Rao , Treasurer Sri.T Neera jakshulu Naidu ,CEO Dr.K V A Balaji Dr. Ramanarashima K, Principal/Director, & All the dept HOD's, Staff Members & students were present on the occasion. In his Inaugural Address highlighted the importance to the sports extended by Secretary Sri R Leelashankar Rao KSGI gave a note on facilities available in the college and encouragement given by Kammavari Sangham.