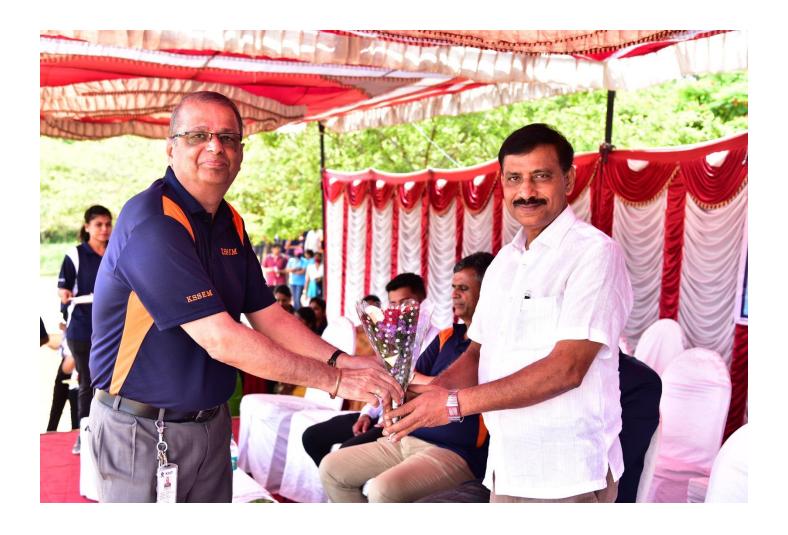

## Sports Day 2021-22 Report

Department of Physical Education & Sports organized the Annual Sports Day- 2021-22 held on 11<sup>th</sup> June 2022, UCPE Stadium Bangalore University Jnana Bharathi. it was inaugurated The Chief Guest **Dr.M.Shivaram Reddy VTU Sports & Culture Committee Member & BMSCE ,PED** in his address emphasized the importance of sports in every student's life. The Guest of Honour **Sri.Prajwal Krishna Alumni of KSIT, Dept of ME** & **Mr Jayanth Patil Alumni of KSSEM,** as Guest of honor has advised the students to give importance to academic and sports as well to excel in the career. Secretary Sri R Leelashankar Rao , Treasurer Sri.T Neera jakshulu Naidu ,CEO Dr.K V A Balaji Dr. Ramanarashima K, Principal/Director, & All the dept HOD's, Staff Members & students were present on the occasion. In his Inaugural Address highlighted the importance to the sports extended by Secretary Sri R Leelashankar Rao KSGI gave a note on facilities available in the college and encouragement given by Kammavari Sangham.