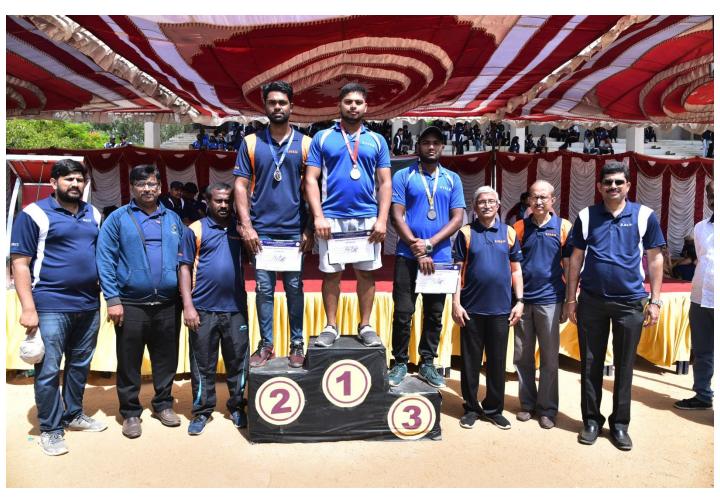

## Sports Day 2021-22 Report

Department of Physical Education & Sports organized the Annual Sports Day- 2021-22 held on 11<sup>th</sup> June 2022, UCPE Stadium Bangalore University Jnana Bharathi. it was inaugurated The Chief Guest **Dr.M.Shivaram Reddy VTU Sports & Culture Committee Member & BMSCE ,PED** in his address emphasized the importance of sports in every student's life. The Guest of Honour **Sri.Prajwal Krishna Alumni of KSIT, Dept of ME** & **Mr Jayanth Patil Alumni of KSSEM,** as Guest of honor has advised the students to give importance to academic and sports as well to excel in the career. Secretary Sri R Leelashankar Rao , Treasurer Sri.T Neera jakshulu Naidu ,CEO Dr.K V A Balaji Dr. Ramanarashima K, Principal/Director, & All the dept HOD's, Staff Members & students were present on the occasion. In his Inaugural Address highlighted the importance to the sports extended by Secretary Sri R Leelashankar Rao KSGI gave a note on facilities available in the college and encouragement given by Kammavari Sangham.

| Sl.<br>No. | No. of<br>Events     | No. of Students<br>Participated | Individual championship                                                        | Overall team championship For Department |
|------------|----------------------|---------------------------------|--------------------------------------------------------------------------------|------------------------------------------|
| 1          | 10 (Men)<br>8(women) | 850                             | 1. Anurag Patil 4 <sup>th</sup> Sem CSE 2. Amrutha T R 2 <sup>nd</sup> Sem MBA | Dept of CSE                              |