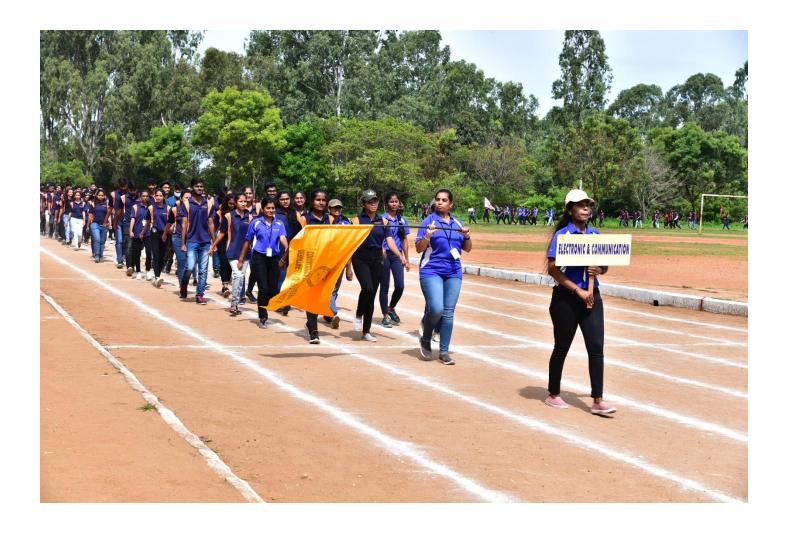

## Sports Day 2021-22 Report

Department of Physical Education & Sports organized the Annual Sports Day- 2021-22 held on 11<sup>th</sup> June 2022, UCPE Stadium Bangalore University Jnana Bharathi. it was inaugurated The Chief Guest **Dr.M.Shivaram Reddy VTU Sports & Culture Committee Member & BMSCE ,PED** in his address emphasized the importance of sports in every student's life. The Guest of Honour **Sri.Prajwal Krishna Alumni of KSIT, Dept of ME** & **Mr Jayanth Patil Alumni of KSSEM,** as Guest of honor has advised the students to give importance to academic and sports as well to excel in the career. Secretary Sri R Leelashankar Rao , Treasurer Sri.T Neera jakshulu Naidu ,CEO Dr.K V A Balaji Dr. Ramanarashima K, Principal/Director, & All the dept HOD's, Staff Members & students were present on the occasion. In his Inaugural Address highlighted the importance to the sports extended by Secretary Sri R Leelashankar Rao KSGI gave a note on facilities available in the college and encouragement given by Kammavari Sangham.

# **ANNUAL ATHLETIC MEET 2021-22**

On Saturday, 11th June 2022, at 9-30 a.m.