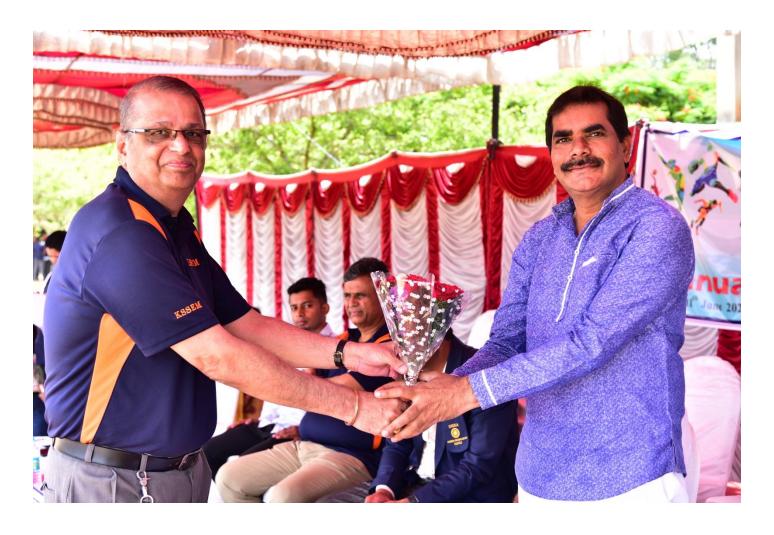

## Sports Day 2021-22 Report

Department of Physical Education & Sports organized the Annual Sports Day- 2021-22 held on 11<sup>th</sup> June 2022, UCPE Stadium Bangalore University Jnana Bharathi. it was inaugurated The Chief Guest **Dr.M.Shivaram Reddy VTU Sports & Culture Committee Member & BMSCE ,PED** in his address emphasized the importance of sports in every student's life. The Guest of Honour **Sri.Prajwal Krishna Alumni of KSIT, Dept of ME** & **Mr Jayanth Patil Alumni of KSSEM,** as Guest of honor has advised the students to give importance to academic and sports as well to excel in the career. Secretary Sri R Leelashankar Rao , Treasurer Sri.T Neera jakshulu Naidu ,CEO Dr.K V A Balaji Dr. Ramanarashima K, Principal/Director, & All the dept HOD's, Staff Members & students were present on the occasion. In his Inaugural Address highlighted the importance to the sports extended by Secretary Sri R Leelashankar Rao KSGI gave a note on facilities available in the college and encouragement given by Kammavari Sangham.