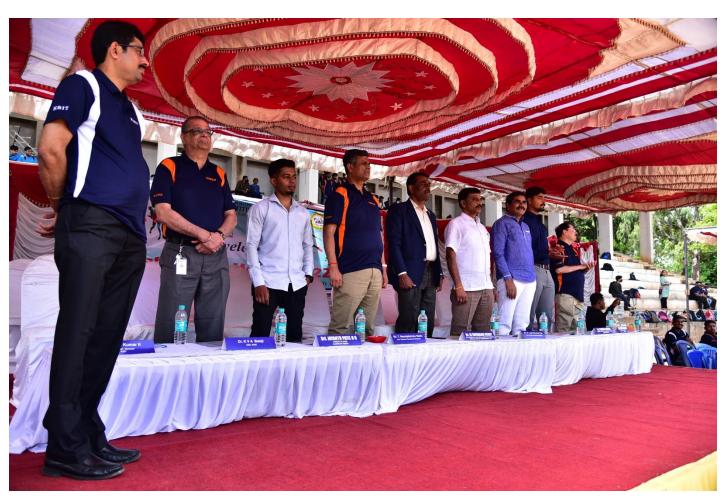

## Sports Day 2021-22 Report

Department of Physical Education & Sports organized the Annual Sports Day- 2021-22 held on 11<sup>th</sup> June 2022, UCPE Stadium Bangalore University Jnana Bharathi. it was inaugurated The Chief Guest **Dr.M.Shivaram Reddy VTU Sports & Culture Committee Member & BMSCE ,PED** in his address emphasized the importance of sports in every student's life. The Guest of Honour **Sri.Prajwal Krishna Alumni of KSIT, Dept of ME** & **Mr Jayanth Patil Alumni of KSSEM,** as Guest of honor has advised the students to give importance to academic and sports as well to excel in the career. Secretary Sri R Leelashankar Rao , Treasurer Sri.T Neera jakshulu Naidu ,CEO Dr.K V A Balaji Dr. Ramanarashima K, Principal/Director, & All the dept HOD's, Staff Members & students were present on the occasion. In his Inaugural Address highlighted the importance to the sports extended by Secretary Sri R Leelashankar Rao KSGI gave a note on facilities available in the college and encouragement given by Kammavari Sangham.