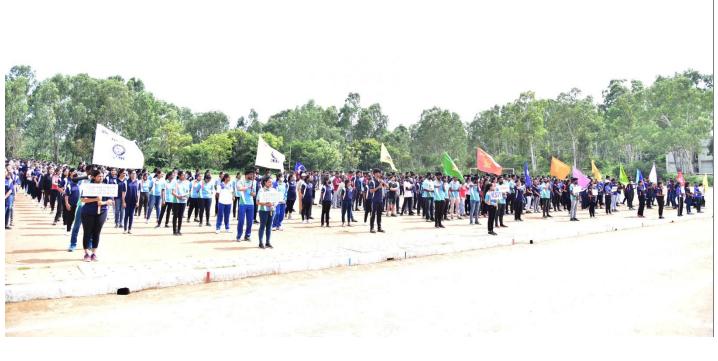

## Sports Day 2021-22 Report

Department of Physical Education & Sports organized the Annual Sports Day- 2021-22 held on 11<sup>th</sup> June 2022, UCPE Stadium Bangalore University Jnana Bharathi. it was inaugurated The Chief Guest **Dr.M.Shivaram Reddy VTU Sports & Culture Committee Member & BMSCE ,PED** in his address emphasized the importance of sports in every student's life. The Guest of Honour **Sri.Prajwal Krishna Alumni of KSIT, Dept of ME** & **Mr Jayanth Patil Alumni of KSSEM,** as Guest of honor has advised the students to give importance to academic and sports as well to excel in the career. Secretary Sri R Leelashankar Rao , Treasurer Sri.T Neera jakshulu Naidu ,CEO Dr.K V A Balaji Dr. Ramanarashima K, Principal/Director, & All the dept HOD's, Staff Members & students were present on the occasion. In his Inaugural Address highlighted the importance to the sports extended by Secretary Sri R Leelashankar Rao KSGI gave a note on facilities available in the college and encouragement given by Kammavari Sangham.

# **ANNUAL ATHLETIC MEET 2021-22**

On Saturday, 11th June 2022, at 9-30 a.m.