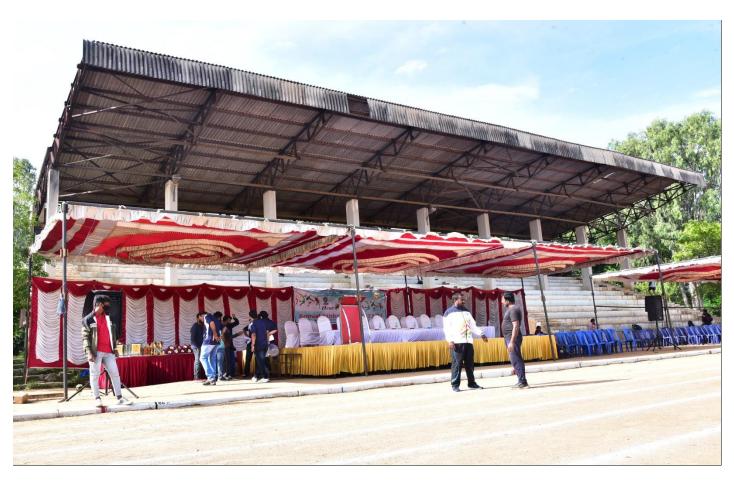

## Sports Day 2021-22 Report

Department of Physical Education & Sports organized the Annual Sports Day- 2021-22 held on 11<sup>th</sup> June 2022, UCPE Stadium Bangalore University Jnana Bharathi. it was inaugurated The Chief Guest **Dr.M.Shivaram Reddy VTU Sports & Culture Committee Member & BMSCE ,PED** in his address emphasized the importance of sports in every student's life. The Guest of Honour **Sri.Prajwal Krishna Alumni of KSIT, Dept of ME** & **Mr Jayanth Patil Alumni of KSSEM,** as Guest of honor has advised the students to give importance to academic and sports as well to excel in the career. Secretary Sri R Leelashankar Rao , Treasurer Sri.T Neera jakshulu Naidu ,CEO Dr.K V A Balaji Dr. Ramanarashima K, Principal/Director, & All the dept HOD's, Staff Members & students were present on the occasion. In his Inaugural Address highlighted the importance to the sports extended by Secretary Sri R Leelashankar Rao KSGI gave a note on facilities available in the college and encouragement given by Kammavari Sangham.

# **ANNUAL ATHLETIC MEET 2021-22**

On Saturday, 11th June 2022, at 9-30 a.m.