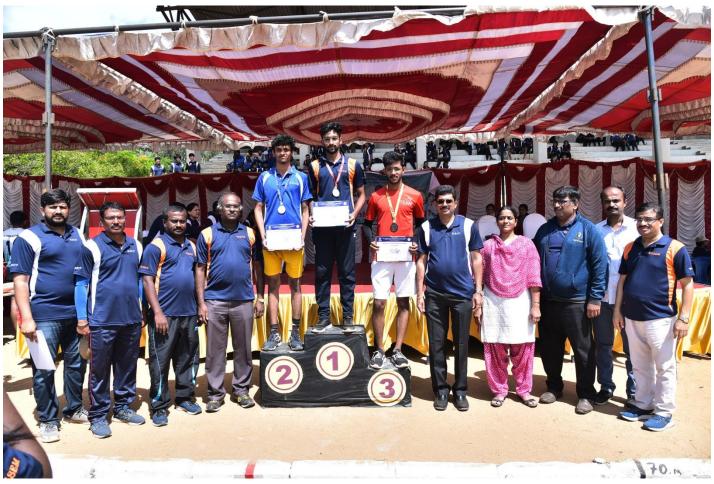

## Sports Day 2021-22 Report

Department of Physical Education & Sports organized the Annual Sports Day- 2021-22 held on 11<sup>th</sup> June 2022, UCPE Stadium Bangalore University Jnana Bharathi. it was inaugurated The Chief Guest **Dr.M.Shivaram Reddy VTU Sports & Culture Committee Member & BMSCE ,PED** in his address emphasized the importance of sports in every student's life. The Guest of Honour **Sri.Prajwal Krishna Alumni of KSIT, Dept of ME** & **Mr Jayanth Patil Alumni of KSSEM,** as Guest of honor has advised the students to give importance to academic and sports as well to excel in the career. Secretary Sri R Leelashankar Rao , Treasurer Sri.T Neera jakshulu Naidu ,CEO Dr.K V A Balaji Dr. Ramanarashima K, Principal/Director, & All the dept HOD's, Staff Members & students were present on the occasion. In his Inaugural Address highlighted the importance to the sports extended by Secretary Sri R Leelashankar Rao KSGI gave a note on facilities available in the college and encouragement given by Kammavari Sangham.

| Sl.<br>No. | No. of<br>Events     | No. of Students<br>Participated | Individual championship                                                        | Overall team championship For Department |
|------------|----------------------|---------------------------------|--------------------------------------------------------------------------------|------------------------------------------|
| 1          | 10 (Men)<br>8(women) | 850                             | 1. Anurag Patil 4 <sup>th</sup> Sem CSE 2. Amrutha T R 2 <sup>nd</sup> Sem MBA | Dept of CSE                              |