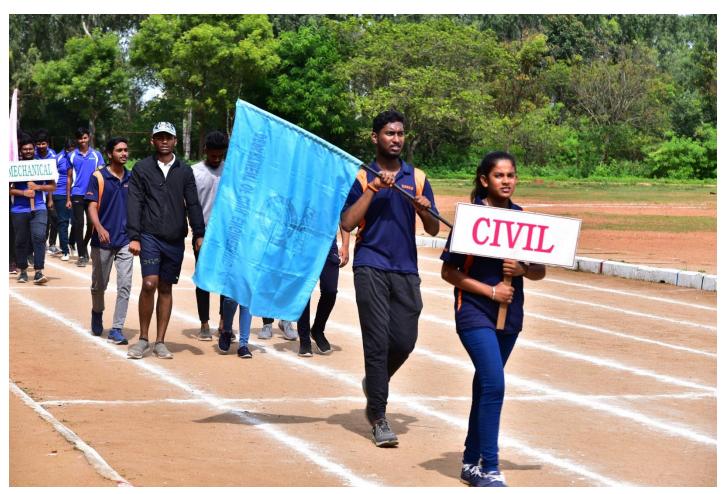

## Sports Day 2021-22 Report

Department of Physical Education & Sports organized the Annual Sports Day- 2021-22 held on 11<sup>th</sup> June 2022, UCPE Stadium Bangalore University Jnana Bharathi. it was inaugurated The Chief Guest **Dr.M.Shivaram Reddy VTU Sports & Culture Committee Member & BMSCE ,PED** in his address emphasized the importance of sports in every student's life. The Guest of Honour **Sri.Prajwal Krishna Alumni of KSIT, Dept of ME** & **Mr Jayanth Patil Alumni of KSSEM,** as Guest of honor has advised the students to give importance to academic and sports as well to excel in the career. Secretary Sri R Leelashankar Rao , Treasurer Sri.T Neera jakshulu Naidu ,CEO Dr.K V A Balaji Dr. Ramanarashima K, Principal/Director, & All the dept HOD's, Staff Members & students were present on the occasion. In his Inaugural Address highlighted the importance to the sports extended by Secretary Sri R Leelashankar Rao KSGI gave a note on facilities available in the college and encouragement given by Kammavari Sangham.