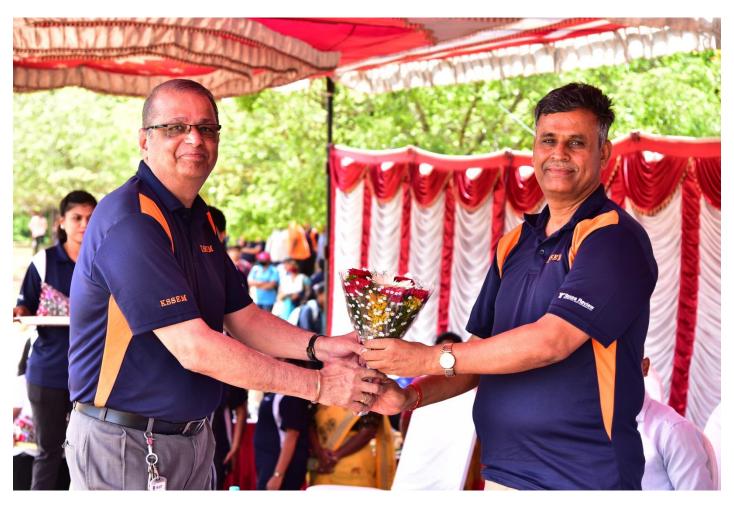

## Sports Day 2021-22 Report

Department of Physical Education & Sports organized the Annual Sports Day- 2021-22 held on 11<sup>th</sup> June 2022, UCPE Stadium Bangalore University Jnana Bharathi. it was inaugurated The Chief Guest **Dr.M.Shivaram Reddy VTU Sports & Culture Committee Member & BMSCE ,PED** in his address emphasized the importance of sports in every student's life. The Guest of Honour **Sri.Prajwal Krishna Alumni of KSIT, Dept of ME** & **Mr Jayanth Patil Alumni of KSSEM,** as Guest of honor has advised the students to give importance to academic and sports as well to excel in the career. Secretary Sri R Leelashankar Rao , Treasurer Sri.T Neera jakshulu Naidu ,CEO Dr.K V A Balaji Dr. Ramanarashima K, Principal/Director, & All the dept HOD's, Staff Members & students were present on the occasion. In his Inaugural Address highlighted the importance to the sports extended by Secretary Sri R Leelashankar Rao KSGI gave a note on facilities available in the college and encouragement given by Kammavari Sangham.