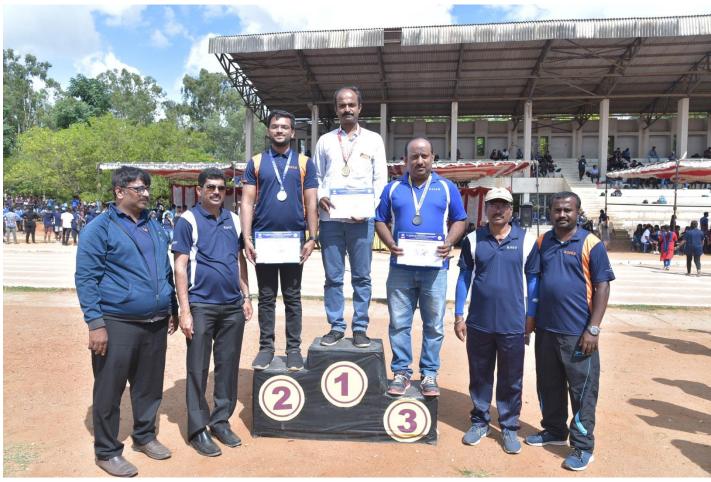

| Sl.<br>No. | No. of<br>Events     | No. of Students<br>Participated | Individual championship                                                        | Overall team championship For Department |
|------------|----------------------|---------------------------------|--------------------------------------------------------------------------------|------------------------------------------|
| 1          | 10 (Men)<br>8(women) | 850                             | 1. Anurag Patil 4 <sup>th</sup> Sem CSE 2. Amrutha T R 2 <sup>nd</sup> Sem MBA | Dept of CSE                              |