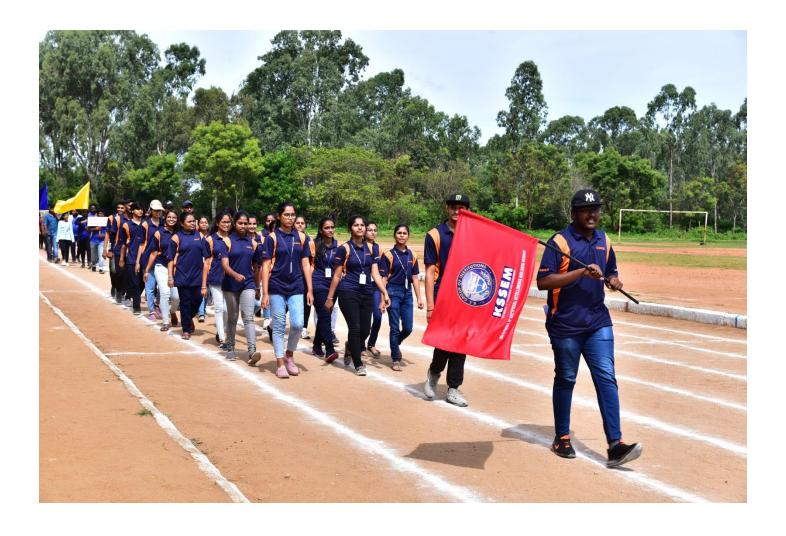

## Sports Day 2021-22 Report

Department of Physical Education & Sports organized the Annual Sports Day- 2021-22 held on 11<sup>th</sup> June 2022, UCPE Stadium Bangalore University Jnana Bharathi. it was inaugurated The Chief Guest **Dr.M.Shivaram Reddy VTU Sports & Culture Committee Member & BMSCE ,PED** in his address emphasized the importance of sports in every student's life. The Guest of Honour **Sri.Prajwal Krishna Alumni of KSIT, Dept of ME** & **Mr Jayanth Patil Alumni of KSSEM,** as Guest of honor has advised the students to give importance to academic and sports as well to excel in the career. Secretary Sri R Leelashankar Rao , Treasurer Sri.T Neera jakshulu Naidu ,CEO Dr.K V A Balaji Dr. Ramanarashima K, Principal/Director, & All the dept HOD's, Staff Members & students were present on the occasion. In his Inaugural Address highlighted the importance to the sports extended by Secretary Sri R Leelashankar Rao KSGI gave a note on facilities available in the college and encouragement given by Kammavari Sangham.