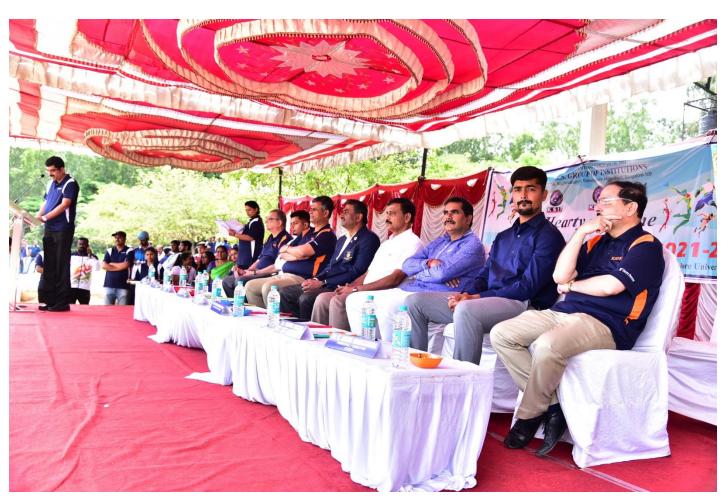

## Sports Day 2021-22 Report

Department of Physical Education & Sports organized the Annual Sports Day- 2021-22 held on 11<sup>th</sup> June 2022, UCPE Stadium Bangalore University Jnana Bharathi. it was inaugurated The Chief Guest **Dr.M.Shivaram Reddy VTU Sports & Culture Committee Member & BMSCE ,PED** in his address emphasized the importance of sports in every student's life. The Guest of Honour **Sri.Prajwal Krishna Alumni of KSIT, Dept of ME** & **Mr Jayanth Patil Alumni of KSSEM,** as Guest of honor has advised the students to give importance to academic and sports as well to excel in the career. Secretary Sri R Leelashankar Rao , Treasurer Sri.T Neera jakshulu Naidu ,CEO Dr.K V A Balaji Dr. Ramanarashima K, Principal/Director, & All the dept HOD's, Staff Members & students were present on the occasion. In his Inaugural Address highlighted the importance to the sports extended by Secretary Sri R Leelashankar Rao KSGI gave a note on facilities available in the college and encouragement given by Kammavari Sangham.

### **Chief Guest**

### Dr. M Shivaram Reddy

VTU Sports & Cultural Committee Member BMS College of Engineering P E D

### **Guest of Honour**

## Sri. Prajwal Krishna

Cricket, Soft Ball & Hand Ball Player
Alumni of KSIT

### Sri. Jayanth Patil H H

Karate Player Alumni of KSSEM

## Sri. R Rajagopal Naidu

President, Kammavari Sangham Will preside over the function

## Sri. R Leela Shankar Rao

Hon. Secretary, Kammavari Sangham Will deliver inaugural address

## Sri. T Neerajakshulu Naidu

Treasurer, Kammavari Sangham
Will grace the occasion

## Dr. K.V.A. Balaji

Chief Executive Officer K S Group of Institutions