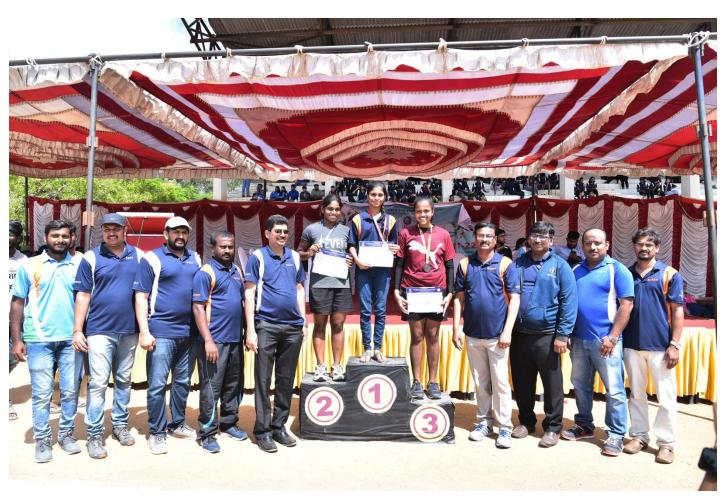

| Sl.<br>No. | No. of<br>Events     | No. of Students<br>Participated | Individual championship                                                        | Overall team championship For Department |
|------------|----------------------|---------------------------------|--------------------------------------------------------------------------------|------------------------------------------|
| 1          | 10 (Men)<br>8(women) | 850                             | 1. Anurag Patil 4 <sup>th</sup> Sem CSE 2. Amrutha T R 2 <sup>nd</sup> Sem MBA | Dept of CSE                              |