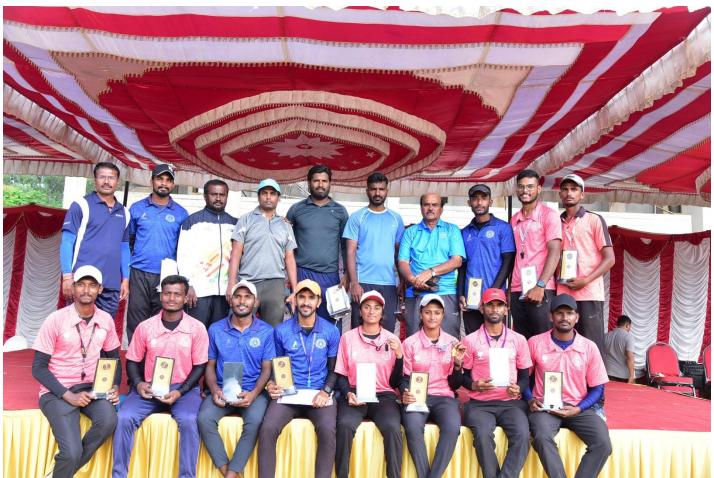

## Sports Day 2021-22 Report

Department of Physical Education & Sports organized the Annual Sports Day- 2021-22 held on 11<sup>th</sup> June 2022, UCPE Stadium Bangalore University Jnana Bharathi. it was inaugurated The Chief Guest **Dr.M.Shivaram Reddy VTU Sports & Culture Committee Member & BMSCE ,PED** in his address emphasized the importance of sports in every student's life. The Guest of Honour **Sri.Prajwal Krishna Alumni of KSIT, Dept of ME** & **Mr Jayanth Patil Alumni of KSSEM,** as Guest of honor has advised the students to give importance to academic and sports as well to excel in the career. Secretary Sri R Leelashankar Rao , Treasurer Sri.T Neera jakshulu Naidu ,CEO Dr.K V A Balaji Dr. Ramanarashima K, Principal/Director, & All the dept HOD's, Staff Members & students were present on the occasion. In his Inaugural Address highlighted the importance to the sports extended by Secretary Sri R Leelashankar Rao KSGI gave a note on facilities available in the college and encouragement given by Kammavari Sangham.

| Sl.<br>No. | No. of<br>Events     | No. of Students<br>Participated | Individual championship                                                        | Overall team championship For Department |
|------------|----------------------|---------------------------------|--------------------------------------------------------------------------------|------------------------------------------|
| 1          | 10 (Men)<br>8(women) | 850                             | 1. Anurag Patil 4 <sup>th</sup> Sem CSE 2. Amrutha T R 2 <sup>nd</sup> Sem MBA | Dept of CSE                              |