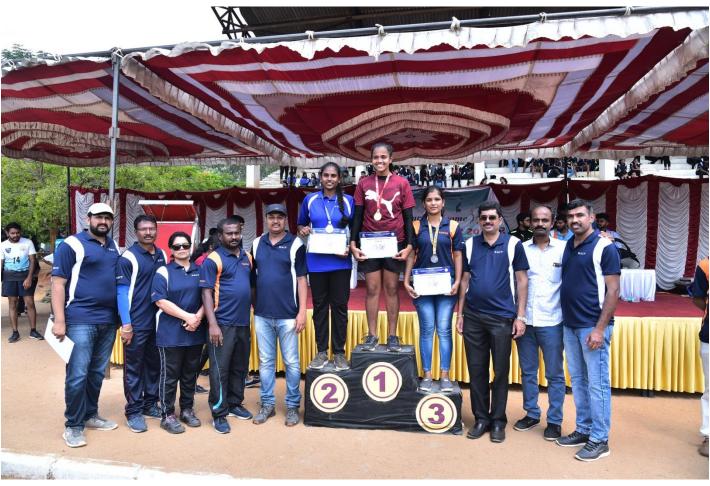

| Sl.<br>No. | No. of<br>Events     | No. of Students<br>Participated | Individual championship                                                        | Overall team championship For Department |
|------------|----------------------|---------------------------------|--------------------------------------------------------------------------------|------------------------------------------|
| 1          | 10 (Men)<br>8(women) | 850                             | 1. Anurag Patil 4 <sup>th</sup> Sem CSE 2. Amrutha T R 2 <sup>nd</sup> Sem MBA | Dept of CSE                              |