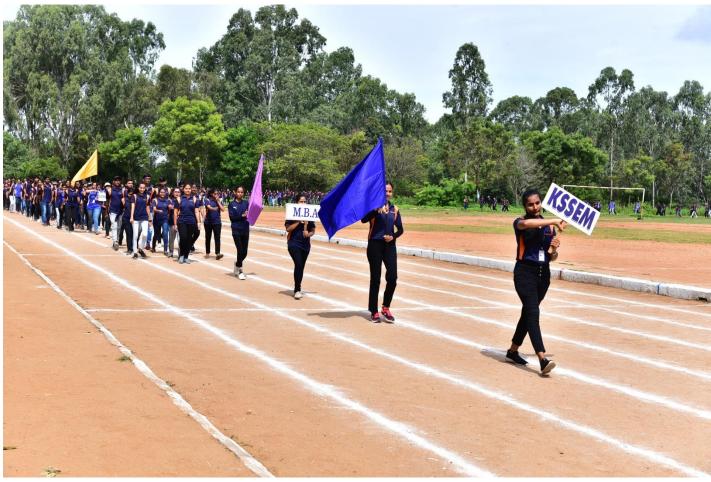

## Sports Day 2021-22 Report

Department of Physical Education & Sports organized the Annual Sports Day- 2021-22 held on 11<sup>th</sup> June 2022, UCPE Stadium Bangalore University Jnana Bharathi. it was inaugurated The Chief Guest **Dr.M.Shivaram Reddy VTU Sports & Culture Committee Member & BMSCE ,PED** in his address emphasized the importance of sports in every student's life. The Guest of Honour **Sri.Prajwal Krishna Alumni of KSIT, Dept of ME** & **Mr Jayanth Patil Alumni of KSSEM,** as Guest of honor has advised the students to give importance to academic and sports as well to excel in the career. Secretary Sri R Leelashankar Rao , Treasurer Sri.T Neera jakshulu Naidu ,CEO Dr.K V A Balaji Dr. Ramanarashima K, Principal/Director, & All the dept HOD's, Staff Members & students were present on the occasion. In his Inaugural Address highlighted the importance to the sports extended by Secretary Sri R Leelashankar Rao KSGI gave a note on facilities available in the college and encouragement given by Kammavari Sangham.

# **ANNUAL ATHLETIC MEET 2021-22**

On Saturday, 11th June 2022, at 9-30 a.m.