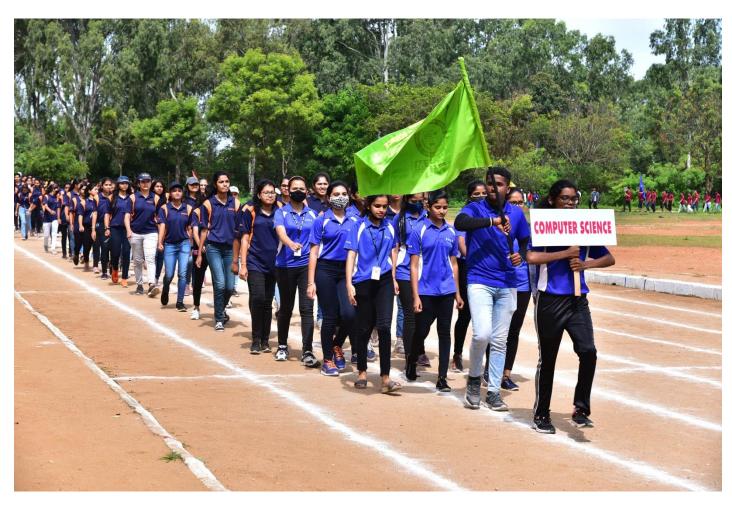

## Sports Day 2021-22 Report

Department of Physical Education & Sports organized the Annual Sports Day- 2021-22 held on 11<sup>th</sup> June 2022, UCPE Stadium Bangalore University Jnana Bharathi. it was inaugurated The Chief Guest **Dr.M.Shivaram Reddy VTU Sports & Culture Committee Member & BMSCE ,PED** in his address emphasized the importance of sports in every student's life. The Guest of Honour **Sri.Prajwal Krishna Alumni of KSIT, Dept of ME** & **Mr Jayanth Patil Alumni of KSSEM,** as Guest of honor has advised the students to give importance to academic and sports as well to excel in the career. Secretary Sri R Leelashankar Rao , Treasurer Sri.T Neera jakshulu Naidu ,CEO Dr.K V A Balaji Dr. Ramanarashima K, Principal/Director, & All the dept HOD's, Staff Members & students were present on the occasion. In his Inaugural Address highlighted the importance to the sports extended by Secretary Sri R Leelashankar Rao KSGI gave a note on facilities available in the college and encouragement given by Kammavari Sangham.

# **ANNUAL ATHLETIC MEET 2021-22**

On Saturday, 11th June 2022, at 9-30 a.m.