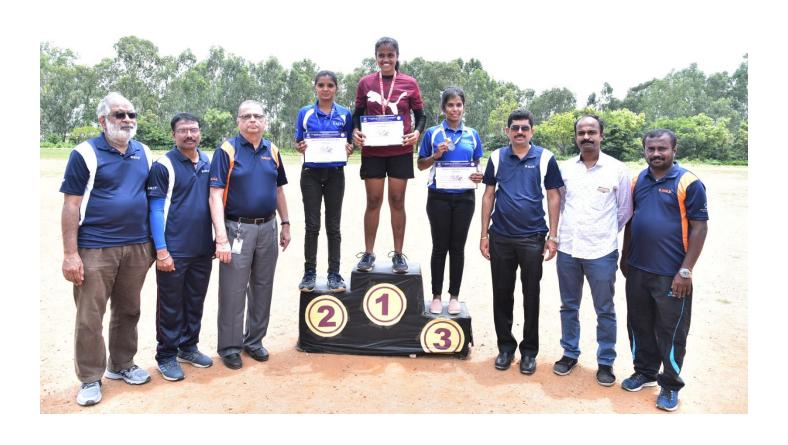

## Sports Day 2021-22 Report

Department of Physical Education & Sports organized the Annual Sports Day- 2021-22 held on 11<sup>th</sup> June 2022, UCPE Stadium Bangalore University Jnana Bharathi. it was inaugurated The Chief Guest **Dr.M.Shivaram Reddy VTU Sports & Culture Committee Member & BMSCE ,PED** in his address emphasized the importance of sports in every student's life. The Guest of Honour **Sri.Prajwal Krishna Alumni of KSIT, Dept of ME** & **Mr Jayanth Patil Alumni of KSSEM,** as Guest of honor has advised the students to give importance to academic and sports as well to excel in the career. Secretary Sri R Leelashankar Rao , Treasurer Sri.T Neera jakshulu Naidu ,CEO Dr.K V A Balaji Dr. Ramanarashima K, Principal/Director, & All the dept HOD's, Staff Members & students were present on the occasion. In his Inaugural Address highlighted the importance to the sports extended by Secretary Sri R Leelashankar Rao KSGI gave a note on facilities available in the college and encouragement given by Kammavari Sangham.

| Sl.<br>No. | No. of<br>Events     | No. of Students<br>Participated | Individual championship                                                        | Overall team championship For Department |
|------------|----------------------|---------------------------------|--------------------------------------------------------------------------------|------------------------------------------|
| 1          | 10 (Men)<br>8(women) | 850                             | 1. Anurag Patil 4 <sup>th</sup> Sem CSE 2. Amrutha T R 2 <sup>nd</sup> Sem MBA | Dept of CSE                              |