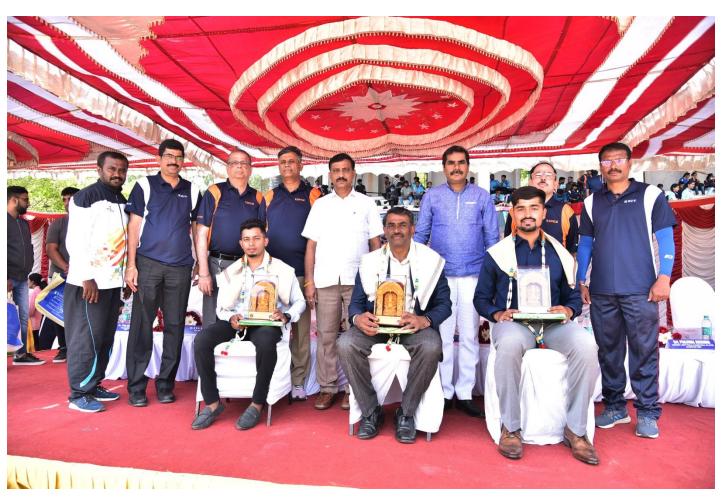

## Sports Day 2021-22 Report

Department of Physical Education & Sports organized the Annual Sports Day- 2021-22 held on 11<sup>th</sup> June 2022, UCPE Stadium Bangalore University Jnana Bharathi. it was inaugurated The Chief Guest **Dr.M.Shivaram Reddy VTU Sports & Culture Committee Member & BMSCE ,PED** in his address emphasized the importance of sports in every student's life. The Guest of Honour **Sri.Prajwal Krishna Alumni of KSIT, Dept of ME** & **Mr Jayanth Patil Alumni of KSSEM,** as Guest of honor has advised the students to give importance to academic and sports as well to excel in the career. Secretary Sri R Leelashankar Rao , Treasurer Sri.T Neera jakshulu Naidu ,CEO Dr.K V A Balaji Dr. Ramanarashima K, Principal/Director, & All the dept HOD's, Staff Members & students were present on the occasion. In his Inaugural Address highlighted the importance to the sports extended by Secretary Sri R Leelashankar Rao KSGI gave a note on facilities available in the college and encouragement given by Kammavari Sangham.

| Sl.<br>No. | No. of<br>Events     | No. of Students<br>Participated | Individual championship                                                        | Overall team championship For Department |
|------------|----------------------|---------------------------------|--------------------------------------------------------------------------------|------------------------------------------|
| 1          | 10 (Men)<br>8(women) | 850                             | 1. Anurag Patil 4 <sup>th</sup> Sem CSE 2. Amrutha T R 2 <sup>nd</sup> Sem MBA | Dept of CSE                              |