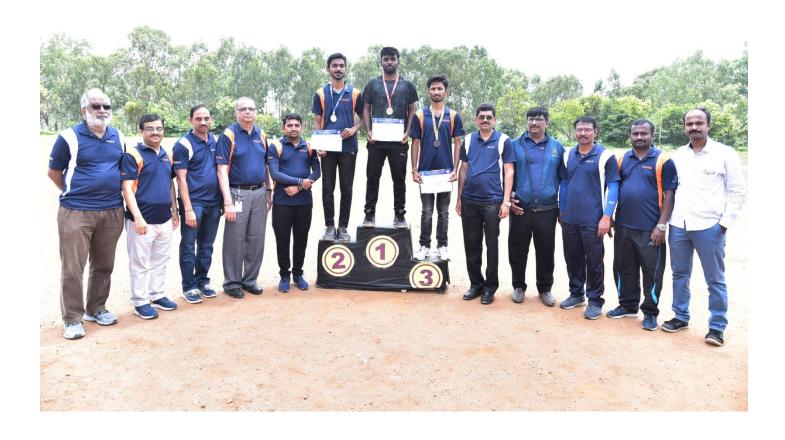

## Sports Day 2021-22 Report

Department of Physical Education & Sports organized the Annual Sports Day- 2021-22 held on 11<sup>th</sup> June 2022, UCPE Stadium Bangalore University Jnana Bharathi. it was inaugurated The Chief Guest **Dr.M.Shivaram Reddy VTU Sports & Culture Committee Member & BMSCE ,PED** in his address emphasized the importance of sports in every student's life. The Guest of Honour **Sri.Prajwal Krishna Alumni of KSIT, Dept of ME** & **Mr Jayanth Patil Alumni of KSSEM,** as Guest of honor has advised the students to give importance to academic and sports as well to excel in the career. Secretary Sri R Leelashankar Rao , Treasurer Sri.T Neera jakshulu Naidu ,CEO Dr.K V A Balaji Dr. Ramanarashima K, Principal/Director, & All the dept HOD's, Staff Members & students were present on the occasion. In his Inaugural Address highlighted the importance to the sports extended by Secretary Sri R Leelashankar Rao KSGI gave a note on facilities available in the college and encouragement given by Kammavari Sangham.

| Sl.<br>No. | No. of<br>Events     | No. of Students<br>Participated | Individual championship                                                        | Overall team championship For Department |
|------------|----------------------|---------------------------------|--------------------------------------------------------------------------------|------------------------------------------|
| 1          | 10 (Men)<br>8(women) | 850                             | 1. Anurag Patil 4 <sup>th</sup> Sem CSE 2. Amrutha T R 2 <sup>nd</sup> Sem MBA | Dept of CSE                              |