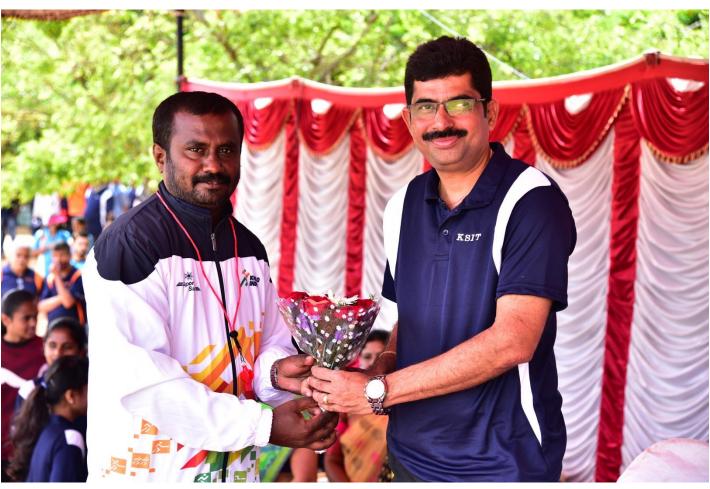

## Sports Day 2021-22 Report

Department of Physical Education & Sports organized the Annual Sports Day- 2021-22 held on 11<sup>th</sup> June 2022, UCPE Stadium Bangalore University Jnana Bharathi. it was inaugurated The Chief Guest **Dr.M.Shivaram Reddy VTU Sports & Culture Committee Member & BMSCE ,PED** in his address emphasized the importance of sports in every student's life. The Guest of Honour **Sri.Prajwal Krishna Alumni of KSIT, Dept of ME** & **Mr Jayanth Patil Alumni of KSSEM,** as Guest of honor has advised the students to give importance to academic and sports as well to excel in the career. Secretary Sri R Leelashankar Rao , Treasurer Sri.T Neera jakshulu Naidu ,CEO Dr.K V A Balaji Dr. Ramanarashima K, Principal/Director, & All the dept HOD's, Staff Members & students were present on the occasion. In his Inaugural Address highlighted the importance to the sports extended by Secretary Sri R Leelashankar Rao KSGI gave a note on facilities available in the college and encouragement given by Kammavari Sangham.