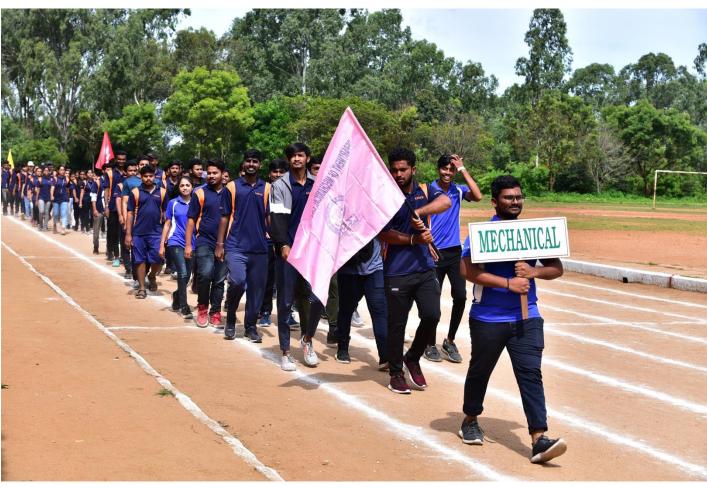

## Sports Day 2021-22 Report

Department of Physical Education & Sports organized the Annual Sports Day- 2021-22 held on 11<sup>th</sup> June 2022, UCPE Stadium Bangalore University Jnana Bharathi. it was inaugurated The Chief Guest **Dr.M.Shivaram Reddy VTU Sports & Culture Committee Member & BMSCE ,PED** in his address emphasized the importance of sports in every student's life. The Guest of Honour **Sri.Prajwal Krishna Alumni of KSIT, Dept of ME** & **Mr Jayanth Patil Alumni of KSSEM,** as Guest of honor has advised the students to give importance to academic and sports as well to excel in the career. Secretary Sri R Leelashankar Rao , Treasurer Sri.T Neera jakshulu Naidu ,CEO Dr.K V A Balaji Dr. Ramanarashima K, Principal/Director, & All the dept HOD's, Staff Members & students were present on the occasion. In his Inaugural Address highlighted the importance to the sports extended by Secretary Sri R Leelashankar Rao KSGI gave a note on facilities available in the college and encouragement given by Kammavari Sangham.