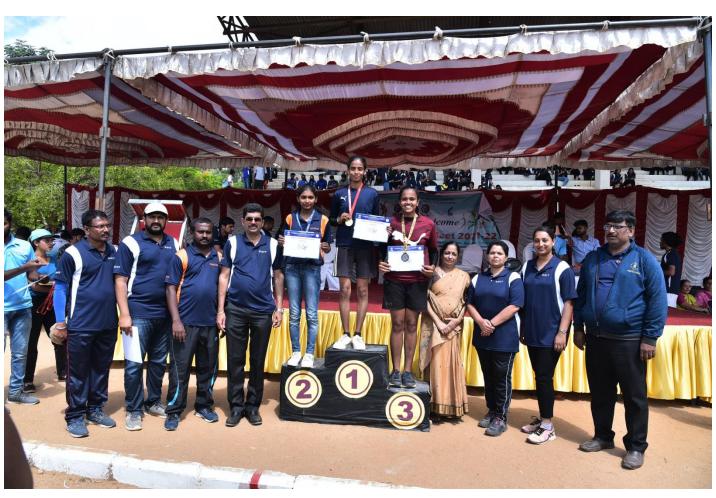

| Sl.<br>No. | No. of<br>Events     | No. of Students<br>Participated | Individual championship                                                        | Overall team championship For Department |
|------------|----------------------|---------------------------------|--------------------------------------------------------------------------------|------------------------------------------|
| 1          | 10 (Men)<br>8(women) | 850                             | 1. Anurag Patil 4 <sup>th</sup> Sem CSE 2. Amrutha T R 2 <sup>nd</sup> Sem MBA | Dept of CSE                              |