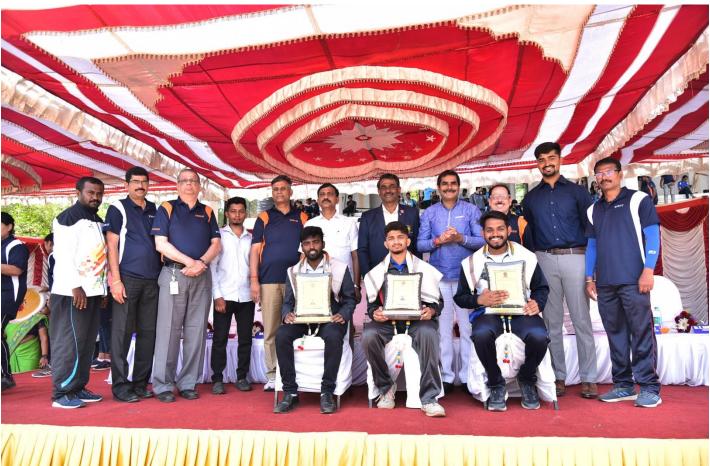

## Sports Day 2021-22 Report

Department of Physical Education & Sports organized the Annual Sports Day- 2021-22 held on 11<sup>th</sup> June 2022, UCPE Stadium Bangalore University Jnana Bharathi. it was inaugurated The Chief Guest **Dr.M.Shivaram Reddy VTU Sports & Culture Committee Member & BMSCE ,PED** in his address emphasized the importance of sports in every student's life. The Guest of Honour **Sri.Prajwal Krishna Alumni of KSIT, Dept of ME** & **Mr Jayanth Patil Alumni of KSSEM,** as Guest of honor has advised the students to give importance to academic and sports as well to excel in the career. Secretary Sri R Leelashankar Rao , Treasurer Sri.T Neera jakshulu Naidu ,CEO Dr.K V A Balaji Dr. Ramanarashima K, Principal/Director, & All the dept HOD's, Staff Members & students were present on the occasion. In his Inaugural Address highlighted the importance to the sports extended by Secretary Sri R Leelashankar Rao KSGI gave a note on facilities available in the college and encouragement given by Kammavari Sangham.

| Sl.<br>No. | No. of<br>Events     | No. of Students<br>Participated | Individual championship                                                        | Overall team championship For Department |
|------------|----------------------|---------------------------------|--------------------------------------------------------------------------------|------------------------------------------|
| 1          | 10 (Men)<br>8(women) | 850                             | 1. Anurag Patil 4 <sup>th</sup> Sem CSE 2. Amrutha T R 2 <sup>nd</sup> Sem MBA | Dept of CSE                              |