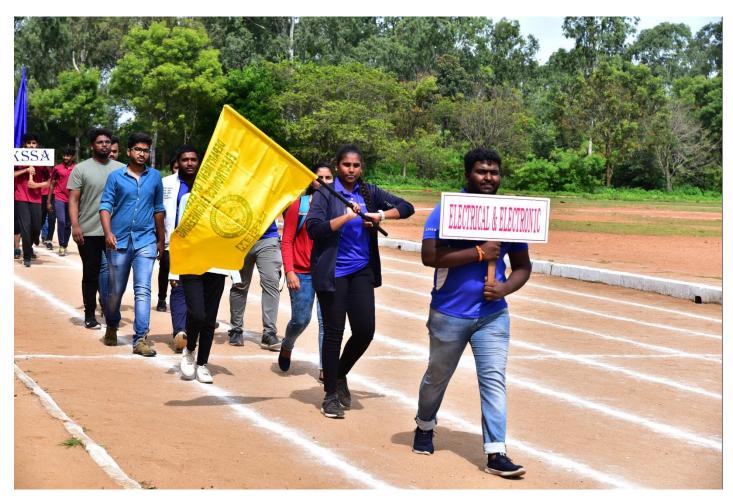

## Sports Day 2021-22 Report

Department of Physical Education & Sports organized the Annual Sports Day- 2021-22 held on 11<sup>th</sup> June 2022, UCPE Stadium Bangalore University Jnana Bharathi. it was inaugurated The Chief Guest **Dr.M.Shivaram Reddy VTU Sports & Culture Committee Member & BMSCE ,PED** in his address emphasized the importance of sports in every student's life. The Guest of Honour **Sri.Prajwal Krishna Alumni of KSIT, Dept of ME** & **Mr Jayanth Patil Alumni of KSSEM,** as Guest of honor has advised the students to give importance to academic and sports as well to excel in the career. Secretary Sri R Leelashankar Rao , Treasurer Sri.T Neera jakshulu Naidu ,CEO Dr.K V A Balaji Dr. Ramanarashima K, Principal/Director, & All the dept HOD's, Staff Members & students were present on the occasion. In his Inaugural Address highlighted the importance to the sports extended by Secretary Sri R Leelashankar Rao KSGI gave a note on facilities available in the college and encouragement given by Kammavari Sangham.