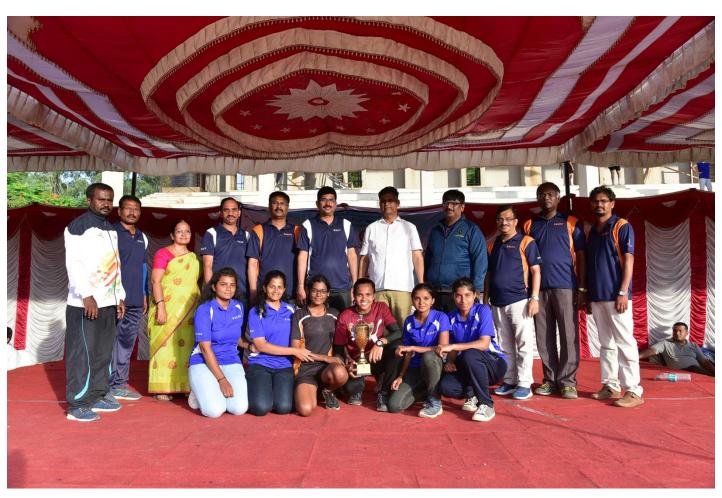

## Sports Day 2021-22 Report

Department of Physical Education & Sports organized the Annual Sports Day- 2021-22 held on 11<sup>th</sup> June 2022, UCPE Stadium Bangalore University Jnana Bharathi. it was inaugurated The Chief Guest **Dr.M.Shivaram Reddy VTU Sports & Culture Committee Member & BMSCE ,PED** in his address emphasized the importance of sports in every student's life. The Guest of Honour **Sri.Prajwal Krishna Alumni of KSIT, Dept of ME** & **Mr Jayanth Patil Alumni of KSSEM,** as Guest of honor has advised the students to give importance to academic and sports as well to excel in the career. Secretary Sri R Leelashankar Rao , Treasurer Sri.T Neera jakshulu Naidu ,CEO Dr.K V A Balaji Dr. Ramanarashima K, Principal/Director, & All the dept HOD's, Staff Members & students were present on the occasion. In his Inaugural Address highlighted the importance to the sports extended by Secretary Sri R Leelashankar Rao KSGI gave a note on facilities available in the college and encouragement given by Kammavari Sangham.

| Sl.<br>No. | No. of<br>Events     | No. of Students<br>Participated | Individual championship                                                        | Overall team championship For Department |
|------------|----------------------|---------------------------------|--------------------------------------------------------------------------------|------------------------------------------|
| 1          | 10 (Men)<br>8(women) | 850                             | 1. Anurag Patil 4 <sup>th</sup> Sem CSE 2. Amrutha T R 2 <sup>nd</sup> Sem MBA | Dept of CSE                              |