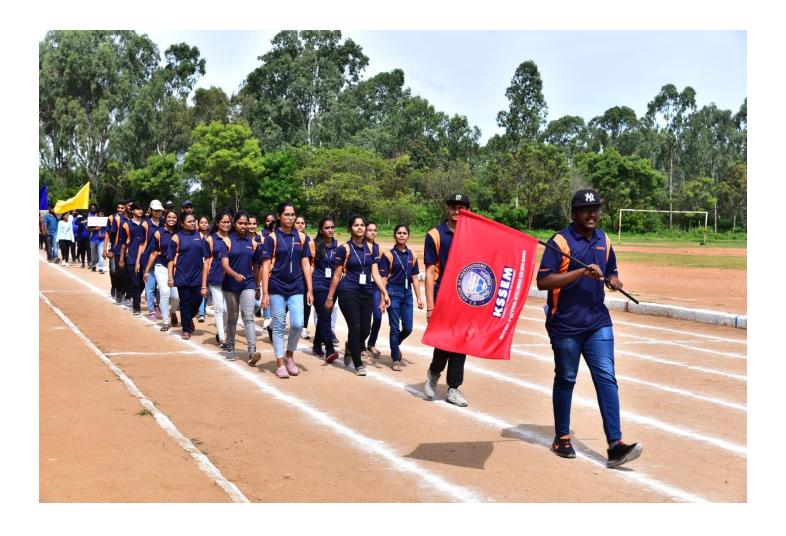

# Sports Day 2021-22 Report

Department of Physical Education & Sports organized the Annual Sports Day- 2021-22 held on 11<sup>th</sup> June 2022, UCPE Stadium Bangalore University Jnana Bharathi. it was inaugurated The Chief Guest **Dr.M.Shivaram Reddy VTU Sports & Culture Committee Member & BMSCE**, **PED** in his address emphasized the importance of sports in every student's life. The Guest of Honour **Sri.Prajwal Krishna Alumni of KSIT**, **Dept of ME** & **Mr Jayanth Patil Alumni of KSSEM**, as Guest of honor has advised the students to give importance to academic and sports as well to excel in the career. Secretary Sri R Leelashankar Rao , Treasurer Sri.T Neera jakshulu Naidu ,CEO Dr.K V A Balaji Dr. Ramanarashima K, Principal/Director, & All the dept HOD's, Staff Members & students were present on the occasion. In his Inaugural Address highlighted the importance to the sports extended by Secretary Sri R Leelashankar Rao KSGI gave a note on facilities available in the college and encouragement given by Kammavari Sangham.