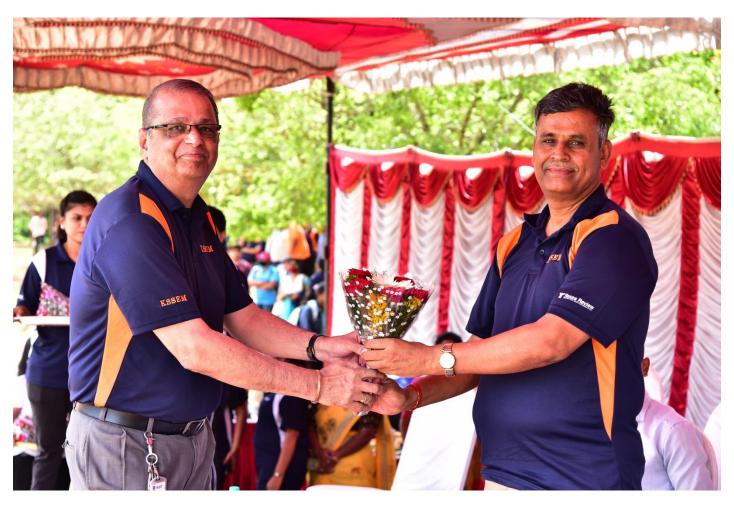

# Sports Day 2021-22 Report

Department of Physical Education & Sports organized the Annual Sports Day- 2021-22 held on 11<sup>th</sup> June 2022, UCPE Stadium Bangalore University Jnana Bharathi. it was inaugurated The Chief Guest **Dr.M.Shivaram Reddy VTU Sports & Culture Committee Member & BMSCE**, **PED** in his address emphasized the importance of sports in every student's life. The Guest of Honour **Sri.Prajwal Krishna Alumni of KSIT**, **Dept of ME** & **Mr Jayanth Patil Alumni of KSSEM**, as Guest of honor has advised the students to give importance to academic and sports as well to excel in the career. Secretary Sri R Leelashankar Rao , Treasurer Sri.T Neera jakshulu Naidu ,CEO Dr.K V A Balaji Dr. Ramanarashima K, Principal/Director, & All the dept HOD's, Staff Members & students were present on the occasion. In his Inaugural Address highlighted the importance to the sports extended by Secretary Sri R Leelashankar Rao KSGI gave a note on facilities available in the college and encouragement given by Kammavari Sangham.