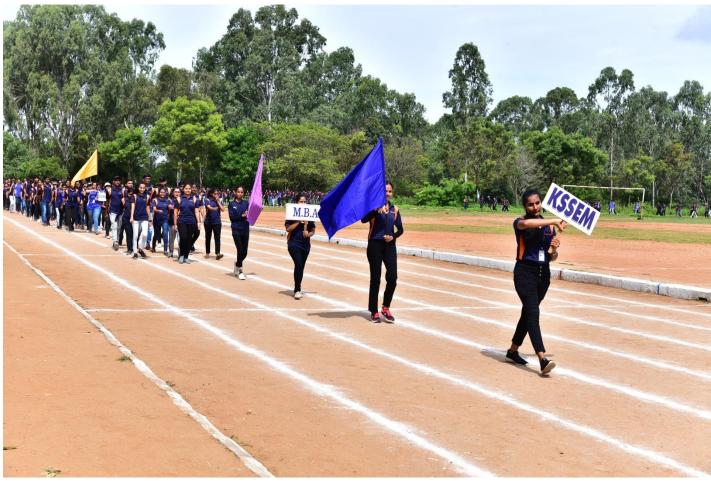

# Sports Day 2021-22 Report

Department of Physical Education & Sports organized the Annual Sports Day- 2021-22 held on 11<sup>th</sup> June 2022, UCPE Stadium Bangalore University Jnana Bharathi. it was inaugurated The Chief Guest **Dr.M.Shivaram Reddy VTU Sports & Culture Committee Member & BMSCE**, **PED** in his address emphasized the importance of sports in every student's life. The Guest of Honour **Sri.Prajwal Krishna Alumni of KSIT**, **Dept of ME** & **Mr Jayanth Patil Alumni of KSSEM**, as Guest of honor has advised the students to give importance to academic and sports as well to excel in the career. Secretary Sri R Leelashankar Rao , Treasurer Sri.T Neera jakshulu Naidu ,CEO Dr.K V A Balaji Dr. Ramanarashima K, Principal/Director, & All the dept HOD's, Staff Members & students were present on the occasion. In his Inaugural Address highlighted the importance to the sports extended by Secretary Sri R Leelashankar Rao KSGI gave a note on facilities available in the college and encouragement given by Kammavari Sangham.

# **ANNUAL ATHLETIC MEET 2021-22**

On Saturday, 11th June 2022, at 9-30 a.m.