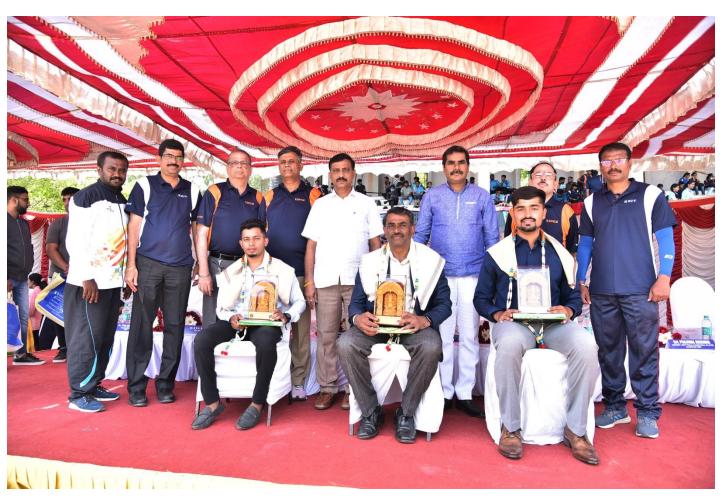

# Sports Day 2021-22 Report

Department of Physical Education & Sports organized the Annual Sports Day- 2021-22 held on 11<sup>th</sup> June 2022, UCPE Stadium Bangalore University Jnana Bharathi. it was inaugurated The Chief Guest **Dr.M.Shivaram Reddy VTU Sports & Culture Committee Member & BMSCE**, **PED** in his address emphasized the importance of sports in every student's life. The Guest of Honour **Sri.Prajwal Krishna Alumni of KSIT**, **Dept of ME** & **Mr Jayanth Patil Alumni of KSSEM**, as Guest of honor has advised the students to give importance to academic and sports as well to excel in the career. Secretary Sri R Leelashankar Rao , Treasurer Sri.T Neera jakshulu Naidu ,CEO Dr.K V A Balaji Dr. Ramanarashima K, Principal/Director, & All the dept HOD's, Staff Members & students were present on the occasion. In his Inaugural Address highlighted the importance to the sports extended by Secretary Sri R Leelashankar Rao KSGI gave a note on facilities available in the college and encouragement given by Kammavari Sangham.

| SI<br>N |                      | No. of Students<br>Participated | Individual championship                                                      | Overall team championship For Department |
|---------|----------------------|---------------------------------|------------------------------------------------------------------------------|------------------------------------------|
|         | 10 (Men)<br>8(women) | 850                             | Anurag Patil 4 <sup>th</sup> Sem CSE     Amrutha T R 2 <sup>nd</sup> Sem MBA | Dept of CSE                              |