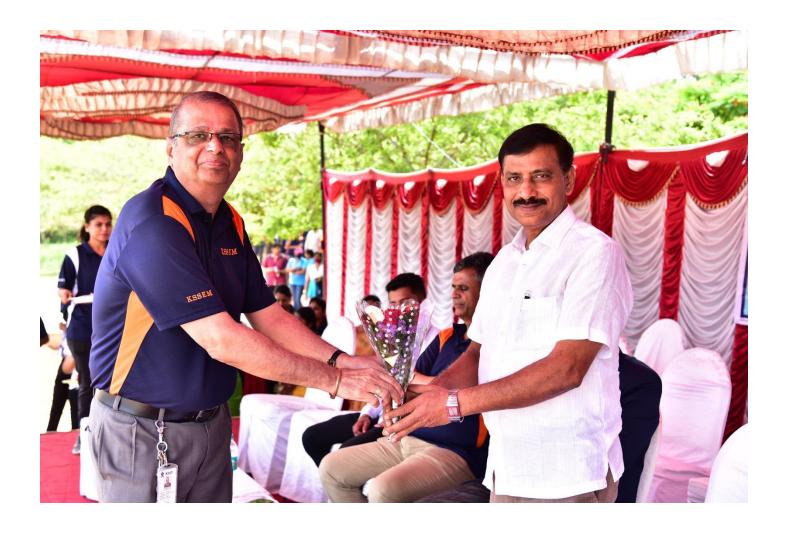

# Sports Day 2021-22 Report

Department of Physical Education & Sports organized the Annual Sports Day- 2021-22 held on 11<sup>th</sup> June 2022, UCPE Stadium Bangalore University Jnana Bharathi. it was inaugurated The Chief Guest **Dr.M.Shivaram Reddy VTU Sports & Culture Committee Member & BMSCE**, **PED** in his address emphasized the importance of sports in every student's life. The Guest of Honour **Sri.Prajwal Krishna Alumni of KSIT**, **Dept of ME** & **Mr Jayanth Patil Alumni of KSSEM**, as Guest of honor has advised the students to give importance to academic and sports as well to excel in the career. Secretary Sri R Leelashankar Rao , Treasurer Sri.T Neera jakshulu Naidu ,CEO Dr.K V A Balaji Dr. Ramanarashima K, Principal/Director, & All the dept HOD's, Staff Members & students were present on the occasion. In his Inaugural Address highlighted the importance to the sports extended by Secretary Sri R Leelashankar Rao KSGI gave a note on facilities available in the college and encouragement given by Kammavari Sangham.