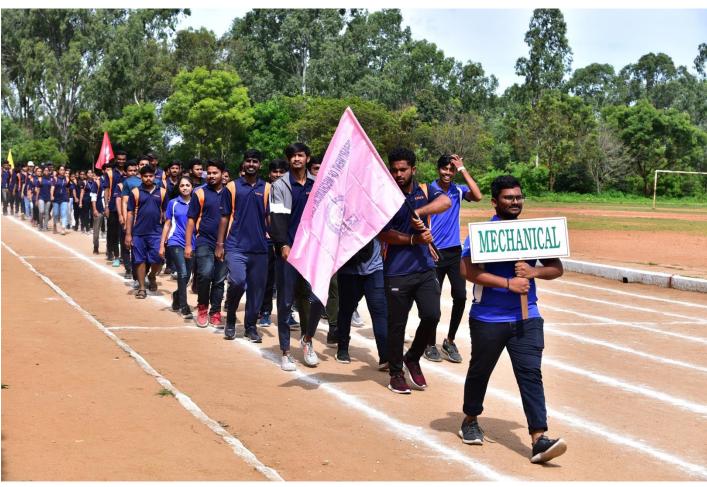

# Sports Day 2021-22 Report

Department of Physical Education & Sports organized the Annual Sports Day- 2021-22 held on 11<sup>th</sup> June 2022, UCPE Stadium Bangalore University Jnana Bharathi. it was inaugurated The Chief Guest **Dr.M.Shivaram Reddy VTU Sports & Culture Committee Member & BMSCE**, **PED** in his address emphasized the importance of sports in every student's life. The Guest of Honour **Sri.Prajwal Krishna Alumni of KSIT**, **Dept of ME** & **Mr Jayanth Patil Alumni of KSSEM**, as Guest of honor has advised the students to give importance to academic and sports as well to excel in the career. Secretary Sri R Leelashankar Rao , Treasurer Sri.T Neera jakshulu Naidu ,CEO Dr.K V A Balaji Dr. Ramanarashima K, Principal/Director, & All the dept HOD's, Staff Members & students were present on the occasion. In his Inaugural Address highlighted the importance to the sports extended by Secretary Sri R Leelashankar Rao KSGI gave a note on facilities available in the college and encouragement given by Kammavari Sangham.