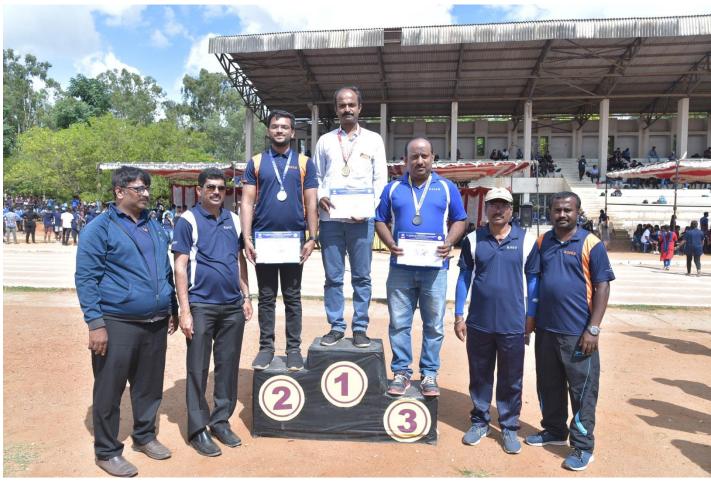

# Sports Day 2021-22 Report

Department of Physical Education & Sports organized the Annual Sports Day- 2021-22 held on 11<sup>th</sup> June 2022, UCPE Stadium Bangalore University Jnana Bharathi. it was inaugurated The Chief Guest **Dr.M.Shivaram Reddy VTU Sports & Culture Committee Member & BMSCE**, **PED** in his address emphasized the importance of sports in every student's life. The Guest of Honour **Sri.Prajwal Krishna Alumni of KSIT**, **Dept of ME** & **Mr Jayanth Patil Alumni of KSSEM**, as Guest of honor has advised the students to give importance to academic and sports as well to excel in the career. Secretary Sri R Leelashankar Rao , Treasurer Sri.T Neera jakshulu Naidu ,CEO Dr.K V A Balaji Dr. Ramanarashima K, Principal/Director, & All the dept HOD's, Staff Members & students were present on the occasion. In his Inaugural Address highlighted the importance to the sports extended by Secretary Sri R Leelashankar Rao KSGI gave a note on facilities available in the college and encouragement given by Kammavari Sangham.

| SI<br>N |                      | No. of Students<br>Participated | Individual championship                                                      | Overall team championship For Department |
|---------|----------------------|---------------------------------|------------------------------------------------------------------------------|------------------------------------------|
|         | 10 (Men)<br>8(women) | 850                             | Anurag Patil 4 <sup>th</sup> Sem CSE     Amrutha T R 2 <sup>nd</sup> Sem MBA | Dept of CSE                              |