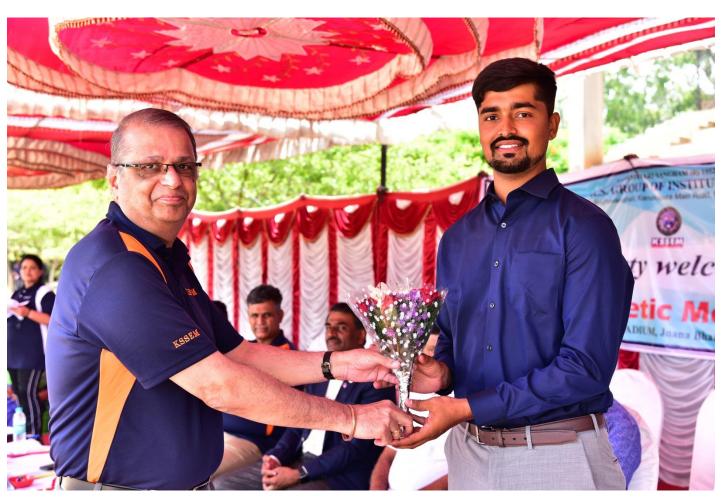

# Sports Day 2021-22 Report

Department of Physical Education & Sports organized the Annual Sports Day- 2021-22 held on 11<sup>th</sup> June 2022, UCPE Stadium Bangalore University Jnana Bharathi. it was inaugurated The Chief Guest **Dr.M.Shivaram Reddy VTU Sports & Culture Committee Member & BMSCE**, **PED** in his address emphasized the importance of sports in every student's life. The Guest of Honour **Sri.Prajwal Krishna Alumni of KSIT**, **Dept of ME** & **Mr Jayanth Patil Alumni of KSSEM**, as Guest of honor has advised the students to give importance to academic and sports as well to excel in the career. Secretary Sri R Leelashankar Rao , Treasurer Sri.T Neera jakshulu Naidu ,CEO Dr.K V A Balaji Dr. Ramanarashima K, Principal/Director, & All the dept HOD's, Staff Members & students were present on the occasion. In his Inaugural Address highlighted the importance to the sports extended by Secretary Sri R Leelashankar Rao KSGI gave a note on facilities available in the college and encouragement given by Kammavari Sangham.