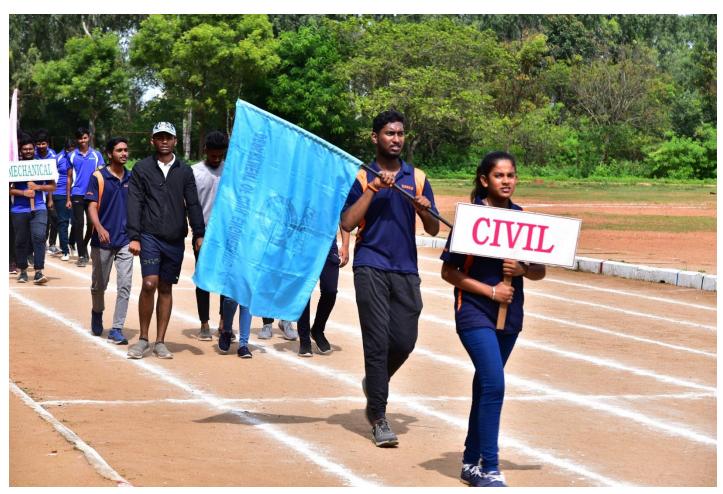

# Sports Day 2021-22 Report

Department of Physical Education & Sports organized the Annual Sports Day- 2021-22 held on 11<sup>th</sup> June 2022, UCPE Stadium Bangalore University Jnana Bharathi. it was inaugurated The Chief Guest **Dr.M.Shivaram Reddy VTU Sports & Culture Committee Member & BMSCE**, **PED** in his address emphasized the importance of sports in every student's life. The Guest of Honour **Sri.Prajwal Krishna Alumni of KSIT**, **Dept of ME** & **Mr Jayanth Patil Alumni of KSSEM**, as Guest of honor has advised the students to give importance to academic and sports as well to excel in the career. Secretary Sri R Leelashankar Rao , Treasurer Sri.T Neera jakshulu Naidu ,CEO Dr.K V A Balaji Dr. Ramanarashima K, Principal/Director, & All the dept HOD's, Staff Members & students were present on the occasion. In his Inaugural Address highlighted the importance to the sports extended by Secretary Sri R Leelashankar Rao KSGI gave a note on facilities available in the college and encouragement given by Kammavari Sangham.