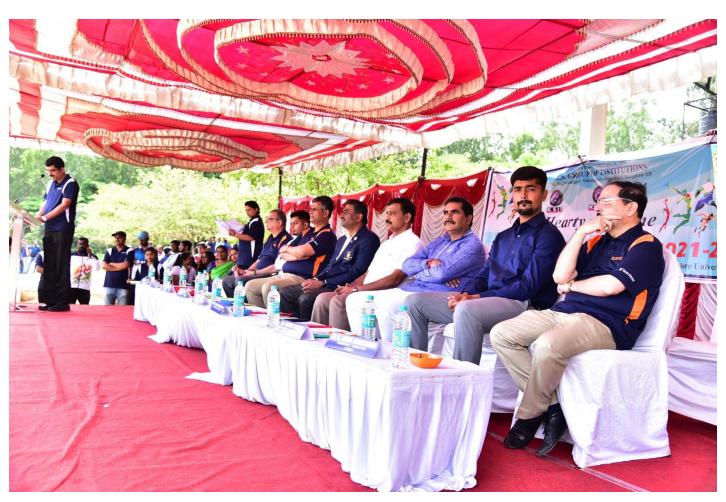

# Sports Day 2021-22 Report

Department of Physical Education & Sports organized the Annual Sports Day- 2021-22 held on 11<sup>th</sup> June 2022, UCPE Stadium Bangalore University Jnana Bharathi. it was inaugurated The Chief Guest **Dr.M.Shivaram Reddy VTU Sports & Culture Committee Member & BMSCE**, **PED** in his address emphasized the importance of sports in every student's life. The Guest of Honour **Sri.Prajwal Krishna Alumni of KSIT**, **Dept of ME** & **Mr Jayanth Patil Alumni of KSSEM**, as Guest of honor has advised the students to give importance to academic and sports as well to excel in the career. Secretary Sri R Leelashankar Rao , Treasurer Sri.T Neera jakshulu Naidu ,CEO Dr.K V A Balaji Dr. Ramanarashima K, Principal/Director, & All the dept HOD's, Staff Members & students were present on the occasion. In his Inaugural Address highlighted the importance to the sports extended by Secretary Sri R Leelashankar Rao KSGI gave a note on facilities available in the college and encouragement given by Kammavari Sangham.

#### **Chief Guest**

### Dr. M Shivaram Reddy

VTU Sports & Cultural Committee Member BMS College of Engineering P E D

### **Guest of Honour**

### Sri. Prajwal Krishna

Cricket, Soft Ball & Hand Ball Player
Alumni of KSIT

### Sri. Jayanth Patil H H

Karate Player Alumni of KSSEM