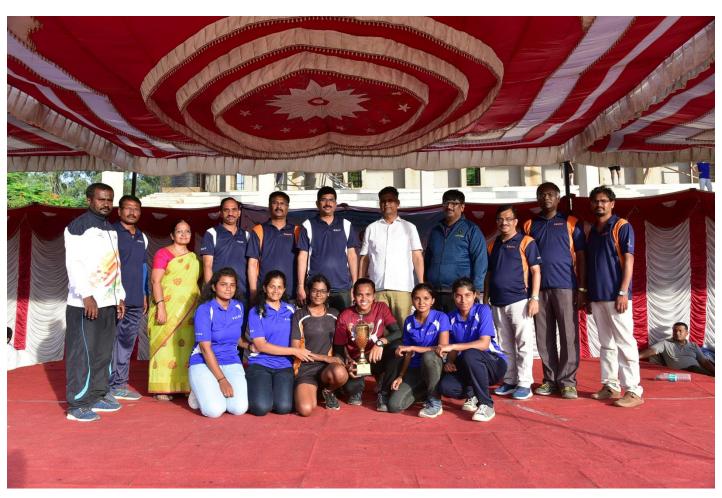

# Sports Day 2021-22 Report

Department of Physical Education & Sports organized the Annual Sports Day- 2021-22 held on 11<sup>th</sup> June 2022, UCPE Stadium Bangalore University Jnana Bharathi. it was inaugurated The Chief Guest **Dr.M.Shivaram Reddy VTU Sports & Culture Committee Member & BMSCE**, **PED** in his address emphasized the importance of sports in every student's life. The Guest of Honour **Sri.Prajwal Krishna Alumni of KSIT**, **Dept of ME** & **Mr Jayanth Patil Alumni of KSSEM**, as Guest of honor has advised the students to give importance to academic and sports as well to excel in the career. Secretary Sri R Leelashankar Rao , Treasurer Sri.T Neera jakshulu Naidu ,CEO Dr.K V A Balaji Dr. Ramanarashima K, Principal/Director, & All the dept HOD's, Staff Members & students were present on the occasion. In his Inaugural Address highlighted the importance to the sports extended by Secretary Sri R Leelashankar Rao KSGI gave a note on facilities available in the college and encouragement given by Kammavari Sangham.

| SI<br>N |                      | No. of Students<br>Participated | Individual championship                                                      | Overall team championship For Department |
|---------|----------------------|---------------------------------|------------------------------------------------------------------------------|------------------------------------------|
|         | 10 (Men)<br>8(women) | 850                             | Anurag Patil 4 <sup>th</sup> Sem CSE     Amrutha T R 2 <sup>nd</sup> Sem MBA | Dept of CSE                              |