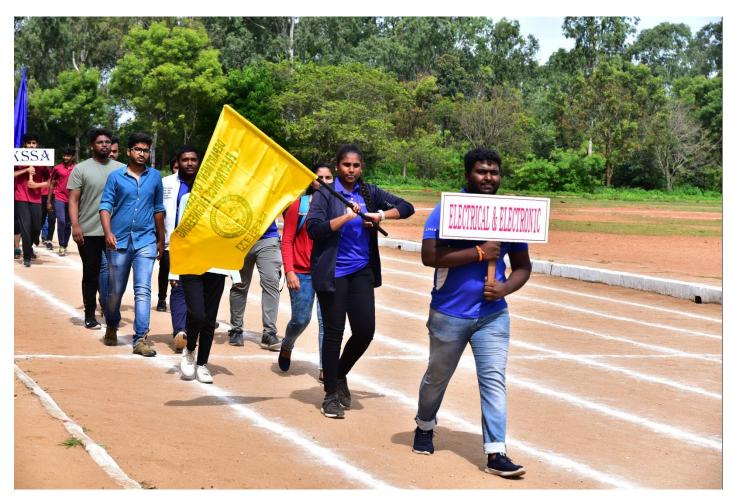

# Sports Day 2021-22 Report

Department of Physical Education & Sports organized the Annual Sports Day- 2021-22 held on 11<sup>th</sup> June 2022, UCPE Stadium Bangalore University Jnana Bharathi. it was inaugurated The Chief Guest **Dr.M.Shivaram Reddy VTU Sports & Culture Committee Member & BMSCE**, **PED** in his address emphasized the importance of sports in every student's life. The Guest of Honour **Sri.Prajwal Krishna Alumni of KSIT**, **Dept of ME** & **Mr Jayanth Patil Alumni of KSSEM**, as Guest of honor has advised the students to give importance to academic and sports as well to excel in the career. Secretary Sri R Leelashankar Rao , Treasurer Sri.T Neera jakshulu Naidu ,CEO Dr.K V A Balaji Dr. Ramanarashima K, Principal/Director, & All the dept HOD's, Staff Members & students were present on the occasion. In his Inaugural Address highlighted the importance to the sports extended by Secretary Sri R Leelashankar Rao KSGI gave a note on facilities available in the college and encouragement given by Kammavari Sangham.