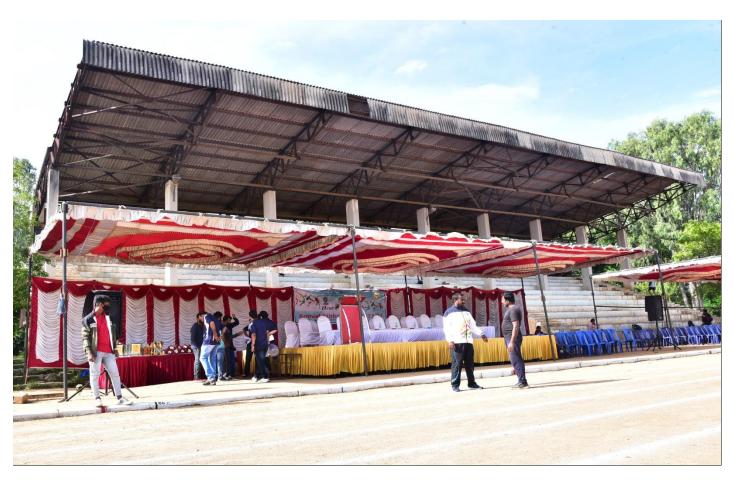

# Sports Day 2021-22 Report

Department of Physical Education & Sports organized the Annual Sports Day- 2021-22 held on 11<sup>th</sup> June 2022, UCPE Stadium Bangalore University Jnana Bharathi. it was inaugurated The Chief Guest **Dr.M.Shivaram Reddy VTU Sports & Culture Committee Member & BMSCE**, **PED** in his address emphasized the importance of sports in every student's life. The Guest of Honour **Sri.Prajwal Krishna Alumni of KSIT**, **Dept of ME** & **Mr Jayanth Patil Alumni of KSSEM**, as Guest of honor has advised the students to give importance to academic and sports as well to excel in the career. Secretary Sri R Leelashankar Rao , Treasurer Sri.T Neera jakshulu Naidu ,CEO Dr.K V A Balaji Dr. Ramanarashima K, Principal/Director, & All the dept HOD's, Staff Members & students were present on the occasion. In his Inaugural Address highlighted the importance to the sports extended by Secretary Sri R Leelashankar Rao KSGI gave a note on facilities available in the college and encouragement given by Kammavari Sangham.

# **ANNUAL ATHLETIC MEET 2021-22**

On Saturday, 11th June 2022, at 9-30 a.m.

#### Mr. Umesh. S

Physical Education Director KSSEM

上海 完全

Venue: UCPE STADIUM, Jnana Bharathi Campus, Bangalore University Time: 9.3