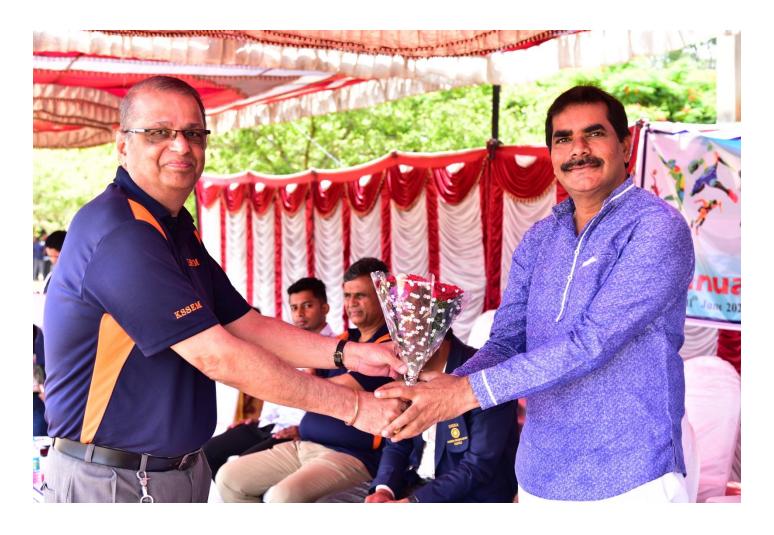

# Sports Day 2021-22 Report

Department of Physical Education & Sports organized the Annual Sports Day- 2021-22 held on 11<sup>th</sup> June 2022, UCPE Stadium Bangalore University Jnana Bharathi. it was inaugurated The Chief Guest **Dr.M.Shivaram Reddy VTU Sports & Culture Committee Member & BMSCE**, **PED** in his address emphasized the importance of sports in every student's life. The Guest of Honour **Sri.Prajwal Krishna Alumni of KSIT**, **Dept of ME** & **Mr Jayanth Patil Alumni of KSSEM**, as Guest of honor has advised the students to give importance to academic and sports as well to excel in the career. Secretary Sri R Leelashankar Rao , Treasurer Sri.T Neera jakshulu Naidu ,CEO Dr.K V A Balaji Dr. Ramanarashima K, Principal/Director, & All the dept HOD's, Staff Members & students were present on the occasion. In his Inaugural Address highlighted the importance to the sports extended by Secretary Sri R Leelashankar Rao KSGI gave a note on facilities available in the college and encouragement given by Kammavari Sangham.