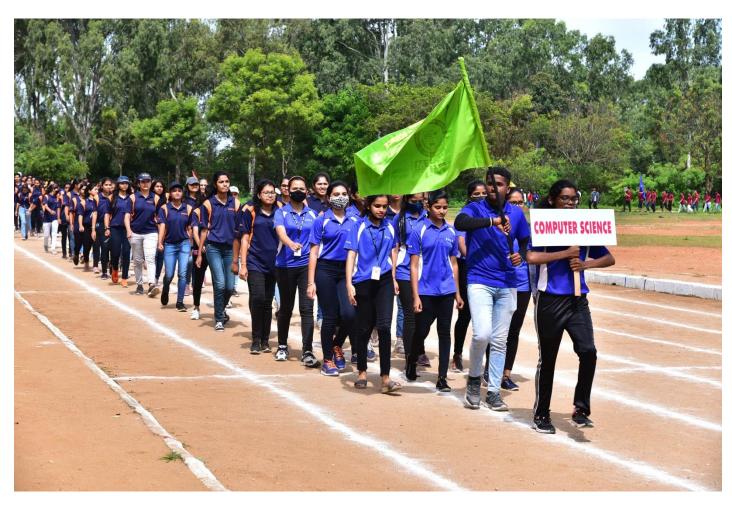

# Sports Day 2021-22 Report

Department of Physical Education & Sports organized the Annual Sports Day- 2021-22 held on 11<sup>th</sup> June 2022, UCPE Stadium Bangalore University Jnana Bharathi. it was inaugurated The Chief Guest **Dr.M.Shivaram Reddy VTU Sports & Culture Committee Member & BMSCE**, **PED** in his address emphasized the importance of sports in every student's life. The Guest of Honour **Sri.Prajwal Krishna Alumni of KSIT**, **Dept of ME** & **Mr Jayanth Patil Alumni of KSSEM**, as Guest of honor has advised the students to give importance to academic and sports as well to excel in the career. Secretary Sri R Leelashankar Rao , Treasurer Sri.T Neera jakshulu Naidu ,CEO Dr.K V A Balaji Dr. Ramanarashima K, Principal/Director, & All the dept HOD's, Staff Members & students were present on the occasion. In his Inaugural Address highlighted the importance to the sports extended by Secretary Sri R Leelashankar Rao KSGI gave a note on facilities available in the college and encouragement given by Kammavari Sangham.

# **ANNUAL ATHLETIC MEET 2021-22**

On Saturday, 11th June 2022, at 9-30 a.m.