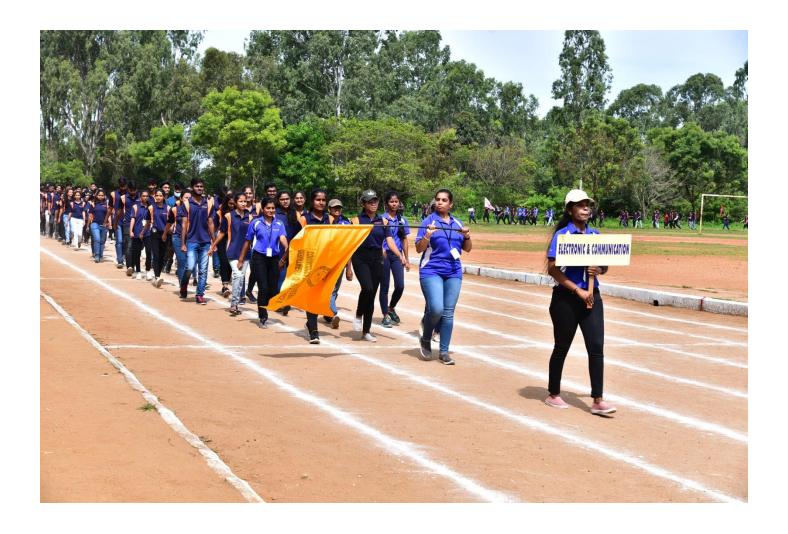

# Sports Day 2021-22 Report

Department of Physical Education & Sports organized the Annual Sports Day- 2021-22 held on 11<sup>th</sup> June 2022, UCPE Stadium Bangalore University Jnana Bharathi. it was inaugurated The Chief Guest **Dr.M.Shivaram Reddy VTU Sports & Culture Committee Member & BMSCE**, **PED** in his address emphasized the importance of sports in every student's life. The Guest of Honour **Sri.Prajwal Krishna Alumni of KSIT**, **Dept of ME** & **Mr Jayanth Patil Alumni of KSSEM**, as Guest of honor has advised the students to give importance to academic and sports as well to excel in the career. Secretary Sri R Leelashankar Rao , Treasurer Sri.T Neera jakshulu Naidu ,CEO Dr.K V A Balaji Dr. Ramanarashima K, Principal/Director, & All the dept HOD's, Staff Members & students were present on the occasion. In his Inaugural Address highlighted the importance to the sports extended by Secretary Sri R Leelashankar Rao KSGI gave a note on facilities available in the college and encouragement given by Kammavari Sangham.

# **ANNUAL ATHLETIC MEET 2021-22**

On Saturday, 11th June 2022, at 9-30 a.m.