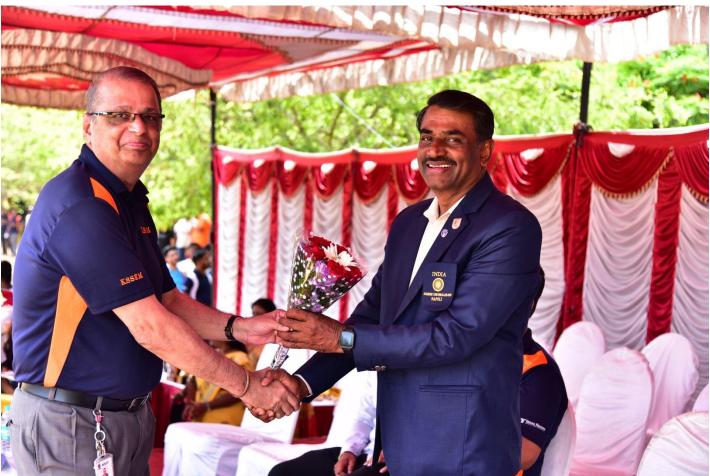

# Sports Day 2021-22 Report

Department of Physical Education & Sports organized the Annual Sports Day- 2021-22 held on 11<sup>th</sup> June 2022, UCPE Stadium Bangalore University Jnana Bharathi. it was inaugurated The Chief Guest **Dr.M.Shivaram Reddy VTU Sports & Culture Committee Member & BMSCE**, **PED** in his address emphasized the importance of sports in every student's life. The Guest of Honour **Sri.Prajwal Krishna Alumni of KSIT**, **Dept of ME** & **Mr Jayanth Patil Alumni of KSSEM**, as Guest of honor has advised the students to give importance to academic and sports as well to excel in the career. Secretary Sri R Leelashankar Rao , Treasurer Sri.T Neera jakshulu Naidu ,CEO Dr.K V A Balaji Dr. Ramanarashima K, Principal/Director, & All the dept HOD's, Staff Members & students were present on the occasion. In his Inaugural Address highlighted the importance to the sports extended by Secretary Sri R Leelashankar Rao KSGI gave a note on facilities available in the college and encouragement given by Kammavari Sangham.

### Dr. M Shivaram Reddy

VTU Sports & Cultural Committee Member BMS College of Engineering P E D