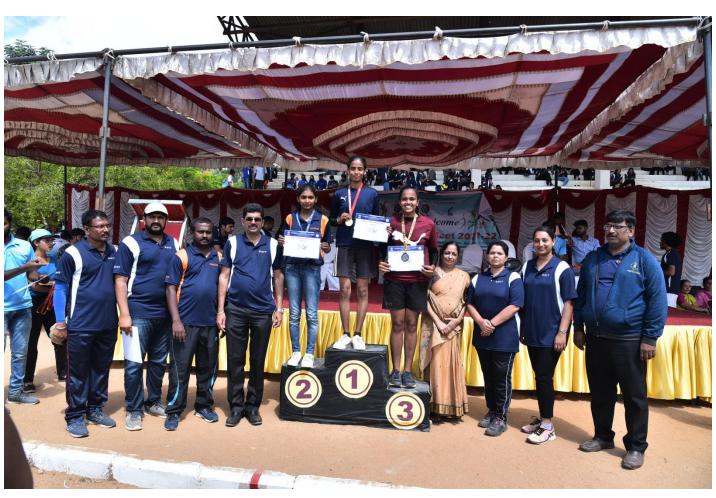

# Sports Day 2021-22 Report

Department of Physical Education & Sports organized the Annual Sports Day- 2021-22 held on 11<sup>th</sup> June 2022, UCPE Stadium Bangalore University Jnana Bharathi. it was inaugurated The Chief Guest **Dr.M.Shivaram Reddy VTU Sports & Culture Committee Member & BMSCE**, **PED** in his address emphasized the importance of sports in every student's life. The Guest of Honour **Sri.Prajwal Krishna Alumni of KSIT**, **Dept of ME** & **Mr Jayanth Patil Alumni of KSSEM**, as Guest of honor has advised the students to give importance to academic and sports as well to excel in the career. Secretary Sri R Leelashankar Rao , Treasurer Sri.T Neera jakshulu Naidu ,CEO Dr.K V A Balaji Dr. Ramanarashima K, Principal/Director, & All the dept HOD's, Staff Members & students were present on the occasion. In his Inaugural Address highlighted the importance to the sports extended by Secretary Sri R Leelashankar Rao KSGI gave a note on facilities available in the college and encouragement given by Kammavari Sangham.

| SI<br>N |                      | No. of Students<br>Participated | Individual championship                                                      | Overall team championship For Department |
|---------|----------------------|---------------------------------|------------------------------------------------------------------------------|------------------------------------------|
|         | 10 (Men)<br>8(women) | 850                             | Anurag Patil 4 <sup>th</sup> Sem CSE     Amrutha T R 2 <sup>nd</sup> Sem MBA | Dept of CSE                              |