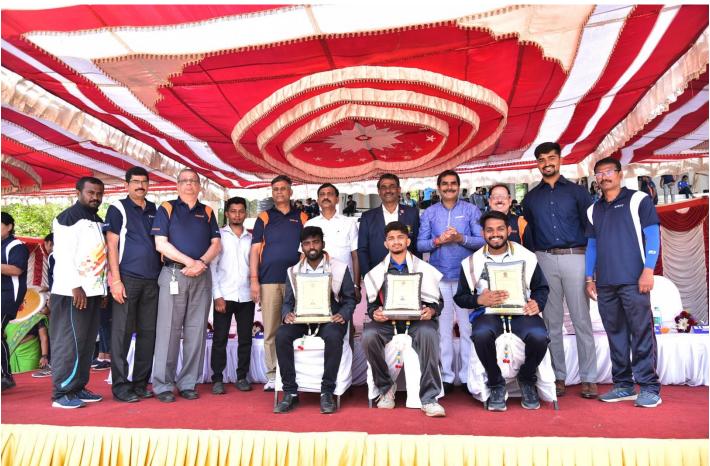

# Sports Day 2021-22 Report

Department of Physical Education & Sports organized the Annual Sports Day- 2021-22 held on 11<sup>th</sup> June 2022, UCPE Stadium Bangalore University Jnana Bharathi. it was inaugurated The Chief Guest **Dr.M.Shivaram Reddy VTU Sports & Culture Committee Member & BMSCE**, **PED** in his address emphasized the importance of sports in every student's life. The Guest of Honour **Sri.Prajwal Krishna Alumni of KSIT**, **Dept of ME** & **Mr Jayanth Patil Alumni of KSSEM**, as Guest of honor has advised the students to give importance to academic and sports as well to excel in the career. Secretary Sri R Leelashankar Rao , Treasurer Sri.T Neera jakshulu Naidu ,CEO Dr.K V A Balaji Dr. Ramanarashima K, Principal/Director, & All the dept HOD's, Staff Members & students were present on the occasion. In his Inaugural Address highlighted the importance to the sports extended by Secretary Sri R Leelashankar Rao KSGI gave a note on facilities available in the college and encouragement given by Kammavari Sangham.

| SI<br>N |                      | No. of Students<br>Participated | Individual championship                                                      | Overall team championship For Department |
|---------|----------------------|---------------------------------|------------------------------------------------------------------------------|------------------------------------------|
|         | 10 (Men)<br>8(women) | 850                             | Anurag Patil 4 <sup>th</sup> Sem CSE     Amrutha T R 2 <sup>nd</sup> Sem MBA | Dept of CSE                              |