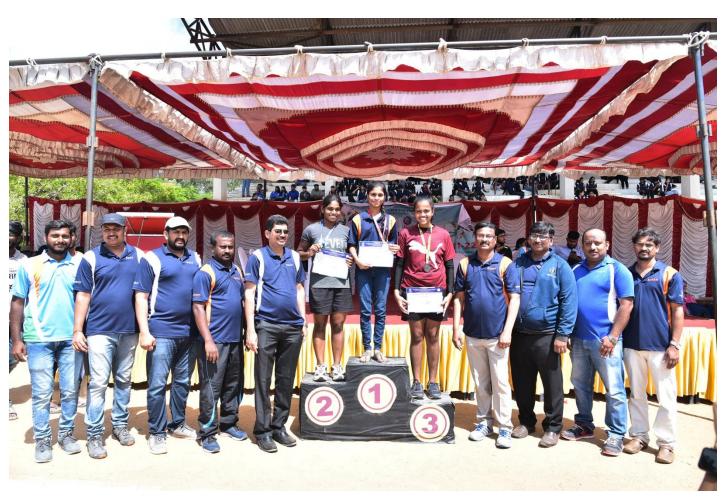

# Sports Day 2021-22 Report

Department of Physical Education & Sports organized the Annual Sports Day- 2021-22 held on 11<sup>th</sup> June 2022, UCPE Stadium Bangalore University Jnana Bharathi. it was inaugurated The Chief Guest **Dr.M.Shivaram Reddy VTU Sports & Culture Committee Member & BMSCE**, **PED** in his address emphasized the importance of sports in every student's life. The Guest of Honour **Sri.Prajwal Krishna Alumni of KSIT**, **Dept of ME** & **Mr Jayanth Patil Alumni of KSSEM**, as Guest of honor has advised the students to give importance to academic and sports as well to excel in the career. Secretary Sri R Leelashankar Rao , Treasurer Sri.T Neera jakshulu Naidu ,CEO Dr.K V A Balaji Dr. Ramanarashima K, Principal/Director, & All the dept HOD's, Staff Members & students were present on the occasion. In his Inaugural Address highlighted the importance to the sports extended by Secretary Sri R Leelashankar Rao KSGI gave a note on facilities available in the college and encouragement given by Kammavari Sangham.

| SI<br>N |                      | No. of Students<br>Participated | Individual championship                                                      | Overall team championship For Department |
|---------|----------------------|---------------------------------|------------------------------------------------------------------------------|------------------------------------------|
|         | 10 (Men)<br>8(women) | 850                             | Anurag Patil 4 <sup>th</sup> Sem CSE     Amrutha T R 2 <sup>nd</sup> Sem MBA | Dept of CSE                              |