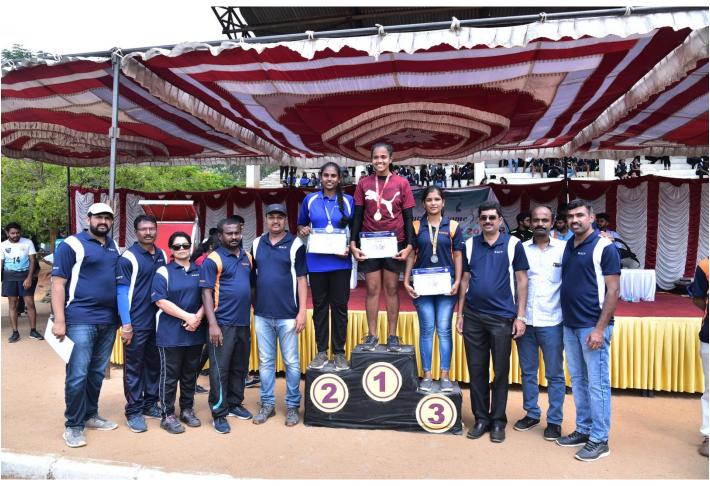

# Sports Day 2021-22 Report

Department of Physical Education & Sports organized the Annual Sports Day- 2021-22 held on 11<sup>th</sup> June 2022, UCPE Stadium Bangalore University Jnana Bharathi. it was inaugurated The Chief Guest **Dr.M.Shivaram Reddy VTU Sports & Culture Committee Member & BMSCE**, **PED** in his address emphasized the importance of sports in every student's life. The Guest of Honour **Sri.Prajwal Krishna Alumni of KSIT**, **Dept of ME** & **Mr Jayanth Patil Alumni of KSSEM**, as Guest of honor has advised the students to give importance to academic and sports as well to excel in the career. Secretary Sri R Leelashankar Rao , Treasurer Sri.T Neera jakshulu Naidu ,CEO Dr.K V A Balaji Dr. Ramanarashima K, Principal/Director, & All the dept HOD's, Staff Members & students were present on the occasion. In his Inaugural Address highlighted the importance to the sports extended by Secretary Sri R Leelashankar Rao KSGI gave a note on facilities available in the college and encouragement given by Kammavari Sangham.

| SI<br>N |                      | No. of Students<br>Participated | Individual championship                                                      | Overall team championship For Department |
|---------|----------------------|---------------------------------|------------------------------------------------------------------------------|------------------------------------------|
|         | 10 (Men)<br>8(women) | 850                             | Anurag Patil 4 <sup>th</sup> Sem CSE     Amrutha T R 2 <sup>nd</sup> Sem MBA | Dept of CSE                              |