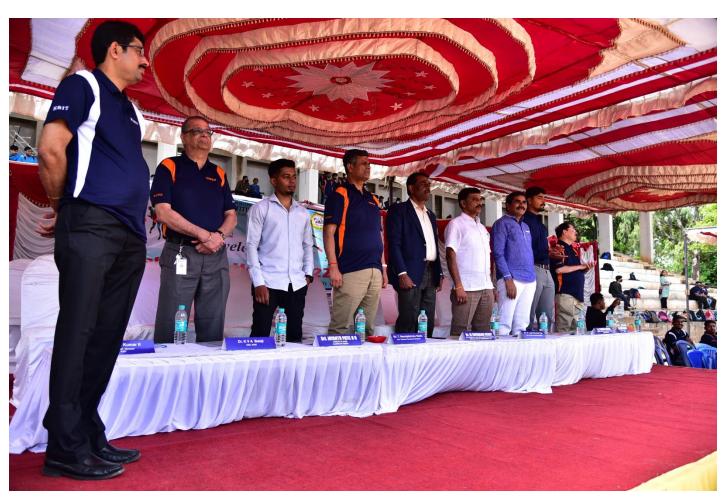

# Sports Day 2021-22 Report

Department of Physical Education & Sports organized the Annual Sports Day- 2021-22 held on 11<sup>th</sup> June 2022, UCPE Stadium Bangalore University Jnana Bharathi. it was inaugurated The Chief Guest **Dr.M.Shivaram Reddy VTU Sports & Culture Committee Member & BMSCE**, **PED** in his address emphasized the importance of sports in every student's life. The Guest of Honour **Sri.Prajwal Krishna Alumni of KSIT**, **Dept of ME** & **Mr Jayanth Patil Alumni of KSSEM**, as Guest of honor has advised the students to give importance to academic and sports as well to excel in the career. Secretary Sri R Leelashankar Rao , Treasurer Sri.T Neera jakshulu Naidu ,CEO Dr.K V A Balaji Dr. Ramanarashima K, Principal/Director, & All the dept HOD's, Staff Members & students were present on the occasion. In his Inaugural Address highlighted the importance to the sports extended by Secretary Sri R Leelashankar Rao KSGI gave a note on facilities available in the college and encouragement given by Kammavari Sangham.