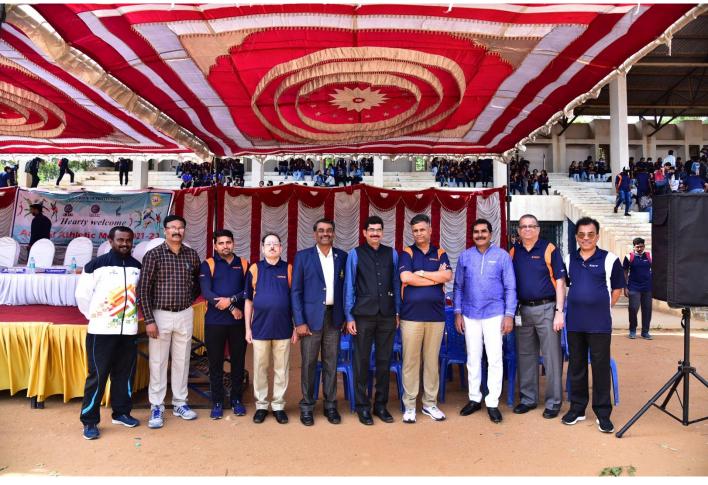

# Sports Day 2021-22 Report

Department of Physical Education & Sports organized the Annual Sports Day- 2021-22 held on 11<sup>th</sup> June 2022, UCPE Stadium Bangalore University Jnana Bharathi. it was inaugurated The Chief Guest **Dr.M.Shivaram Reddy VTU Sports & Culture Committee Member & BMSCE**, **PED** in his address emphasized the importance of sports in every student's life. The Guest of Honour **Sri.Prajwal Krishna Alumni of KSIT**, **Dept of ME** & **Mr Jayanth Patil Alumni of KSSEM**, as Guest of honor has advised the students to give importance to academic and sports as well to excel in the career. Secretary Sri R Leelashankar Rao , Treasurer Sri.T Neera jakshulu Naidu ,CEO Dr.K V A Balaji Dr. Ramanarashima K, Principal/Director, & All the dept HOD's, Staff Members & students were present on the occasion. In his Inaugural Address highlighted the importance to the sports extended by Secretary Sri R Leelashankar Rao KSGI gave a note on facilities available in the college and encouragement given by Kammavari Sangham.

#### **Chief Guest**

### Dr. M Shivaram Reddy

VTU Sports & Cultural Committee Member BMS College of Engineering P E D

### **Guest of Honour**

### Sri. Prajwal Krishna

Cricket, Soft Ball & Hand Ball Player
Alumni of KSIT

### Sri. Jayanth Patil H H

Karate Player Alumni of KSSEM

## Sri. R Rajagopal Naidu

President, Kammavari Sangham Will preside over the function

## Sri. R Leela Shankar Rao

Hon. Secretary, Kammavari Sangham Will deliver inaugural address

## Sri. T Neerajakshulu Naidu

Treasurer, Kammavari Sangham
Will grace the occasion

## Dr. K.V.A. Balaji

Chief Executive Officer K S Group of Institutions

# Dr. Dilip Kumar K

Principal / Director KSIT

## Mr. Shivaprakash K.M

Physical Education Director

## Dr. R. Jagannathan D

Principal / Director KSSA

#### Dr. K.Rama Narasimha

Principal / Director KSSEM

#### Mr. Umesh. S

Physical Education Director KSSEM

上海 完全

Venue: UCPE STADIUM, Jnana Bharathi Campus, Bangalore University Time: 9.3