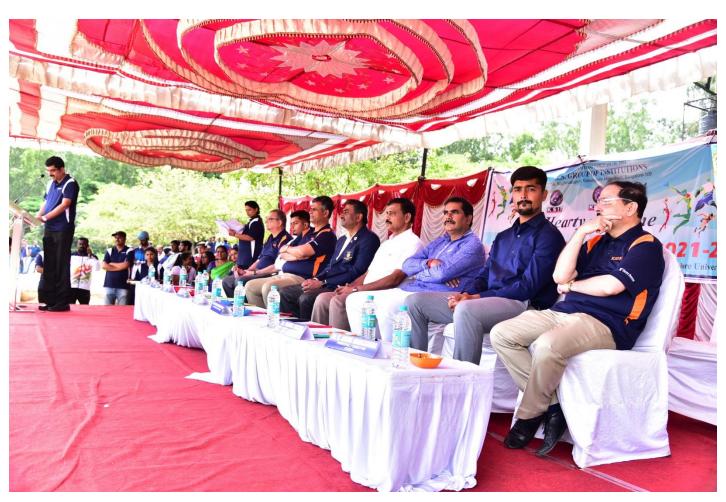

## Sports Day 2021-22 Report

Department of Physical Education & Sports organized the Annual Sports Day- 2021-22 held on 11<sup>th</sup> June 2022, UCPE Stadium Bangalore University Jnana Bharathi. it was inaugurated The Chief Guest **Dr.M.Shivaram Reddy VTU Sports & Culture Committee Member & BMSCE**, **PED** in his address emphasized the importance of sports in every student's life. The Guest of Honour **Sri.Prajwal Krishna Alumni of KSIT**, **Dept of ME** & **Mr Jayanth Patil Alumni of KSSEM**, as Guest of honor has advised the students to give importance to academic and sports as well to excel in the career. Secretary Sri R Leelashankar Rao , Treasurer Sri.T Neera jakshulu Naidu ,CEO Dr.K V A Balaji Dr. Ramanarashima K, Principal/Director, & All the dept HOD's, Staff Members & students were present on the occasion. In his Inaugural Address highlighted the importance to the sports extended by Secretary Sri R Leelashankar Rao KSGI gave a note on facilities available in the college and encouragement given by Kammavari Sangham.

#### **Chief Guest**

#### Dr. M Shivaram Reddy

VTU Sports & Cultural Committee Member BMS College of Engineering P E D

### **Guest of Honour**

## Sri. Prajwal Krishna

Cricket, Soft Ball & Hand Ball Player
Alumni of KSIT

## Sri. Jayanth Patil H H

Karate Player Alumni of KSSEM