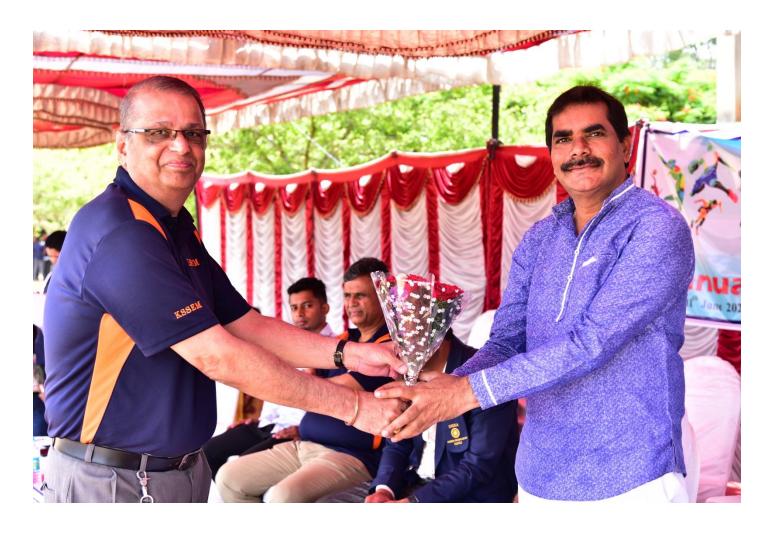

## Sports Day 2021-22 Report

Department of Physical Education & Sports organized the Annual Sports Day- 2021-22 held on 11<sup>th</sup> June 2022, UCPE Stadium Bangalore University Jnana Bharathi. it was inaugurated The Chief Guest **Dr.M.Shivaram Reddy VTU Sports & Culture Committee Member & BMSCE**, **PED** in his address emphasized the importance of sports in every student's life. The Guest of Honour **Sri.Prajwal Krishna Alumni of KSIT**, **Dept of ME** & **Mr Jayanth Patil Alumni of KSSEM**, as Guest of honor has advised the students to give importance to academic and sports as well to excel in the career. Secretary Sri R Leelashankar Rao , Treasurer Sri.T Neera jakshulu Naidu ,CEO Dr.K V A Balaji Dr. Ramanarashima K, Principal/Director, & All the dept HOD's, Staff Members & students were present on the occasion. In his Inaugural Address highlighted the importance to the sports extended by Secretary Sri R Leelashankar Rao KSGI gave a note on facilities available in the college and encouragement given by Kammavari Sangham.