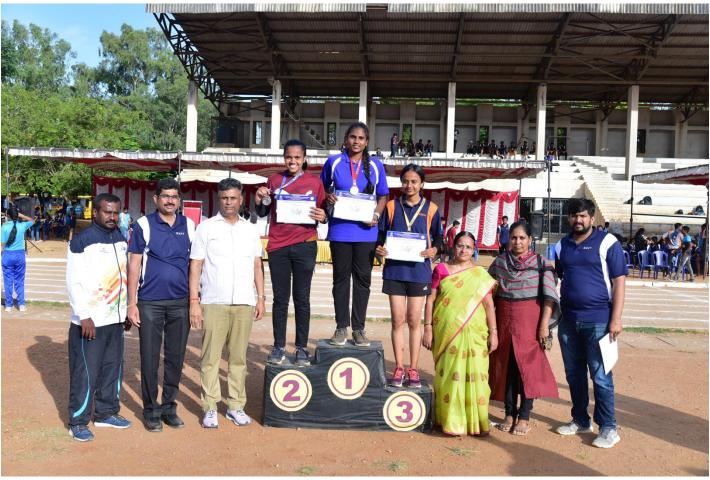

## Sports Day 2021-22 Report

Department of Physical Education & Sports organized the Annual Sports Day- 2021-22 held on 11<sup>th</sup> June 2022, UCPE Stadium Bangalore University Jnana Bharathi. it was inaugurated The Chief Guest **Dr.M.Shivaram Reddy VTU Sports & Culture Committee Member & BMSCE**, **PED** in his address emphasized the importance of sports in every student's life. The Guest of Honour **Sri.Prajwal Krishna Alumni of KSIT**, **Dept of ME** & **Mr Jayanth Patil Alumni of KSSEM**, as Guest of honor has advised the students to give importance to academic and sports as well to excel in the career. Secretary Sri R Leelashankar Rao , Treasurer Sri.T Neera jakshulu Naidu ,CEO Dr.K V A Balaji Dr. Ramanarashima K, Principal/Director, & All the dept HOD's, Staff Members & students were present on the occasion. In his Inaugural Address highlighted the importance to the sports extended by Secretary Sri R Leelashankar Rao KSGI gave a note on facilities available in the college and encouragement given by Kammavari Sangham.