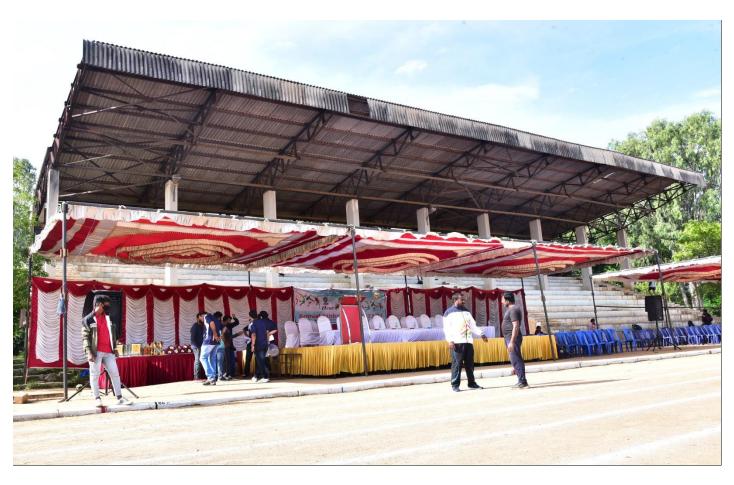

## Sports Day 2021-22 Report

Department of Physical Education & Sports organized the Annual Sports Day- 2021-22 held on 11<sup>th</sup> June 2022, UCPE Stadium Bangalore University Jnana Bharathi. it was inaugurated The Chief Guest **Dr.M.Shivaram Reddy VTU Sports & Culture Committee Member & BMSCE**, **PED** in his address emphasized the importance of sports in every student's life. The Guest of Honour **Sri.Prajwal Krishna Alumni of KSIT**, **Dept of ME** & **Mr Jayanth Patil Alumni of KSSEM**, as Guest of honor has advised the students to give importance to academic and sports as well to excel in the career. Secretary Sri R Leelashankar Rao , Treasurer Sri.T Neera jakshulu Naidu ,CEO Dr.K V A Balaji Dr. Ramanarashima K, Principal/Director, & All the dept HOD's, Staff Members & students were present on the occasion. In his Inaugural Address highlighted the importance to the sports extended by Secretary Sri R Leelashankar Rao KSGI gave a note on facilities available in the college and encouragement given by Kammavari Sangham.

#### Mr. Umesh. S

Physical Education Director KSSEM

一种 地名

Venue: UCPE STADIUM, Jnana Bharathi Campus, Bangalore University Time: 9.3

All the staff & Students are hereby informed that our College Annual Athletic Meet 2021 - 22 will be held on 11<sup>th</sup> June 2022, at UCPE, Ground Jnana Bharathi Bengaluru University, from 8 am to 4 pm. All the staff & Students are informed to participate & make this Athletic Meet a grand success.