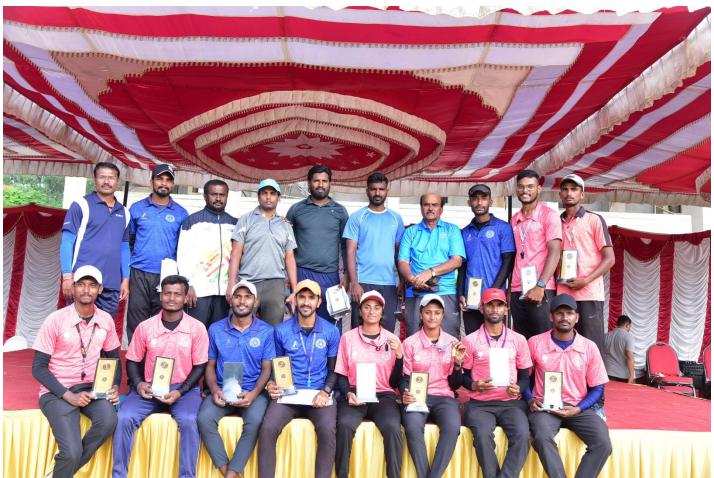

## Sports Day 2021-22 Report

Department of Physical Education & Sports organized the Annual Sports Day- 2021-22 held on 11<sup>th</sup> June 2022, UCPE Stadium Bangalore University Jnana Bharathi. it was inaugurated The Chief Guest **Dr.M.Shivaram Reddy VTU Sports & Culture Committee Member & BMSCE**, **PED** in his address emphasized the importance of sports in every student's life. The Guest of Honour **Sri.Prajwal Krishna Alumni of KSIT**, **Dept of ME** & **Mr Jayanth Patil Alumni of KSSEM**, as Guest of honor has advised the students to give importance to academic and sports as well to excel in the career. Secretary Sri R Leelashankar Rao , Treasurer Sri.T Neera jakshulu Naidu ,CEO Dr.K V A Balaji Dr. Ramanarashima K, Principal/Director, & All the dept HOD's, Staff Members & students were present on the occasion. In his Inaugural Address highlighted the importance to the sports extended by Secretary Sri R Leelashankar Rao KSGI gave a note on facilities available in the college and encouragement given by Kammavari Sangham.