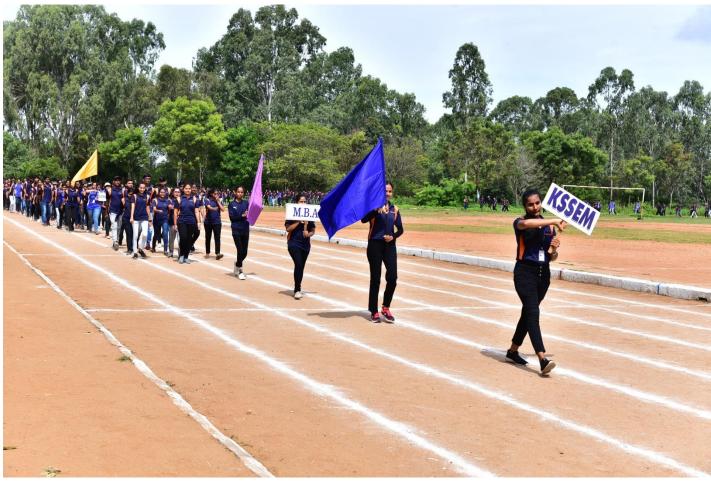

## Sports Day 2021-22 Report

Department of Physical Education & Sports organized the Annual Sports Day- 2021-22 held on 11<sup>th</sup> June 2022, UCPE Stadium Bangalore University Jnana Bharathi. it was inaugurated The Chief Guest **Dr.M.Shivaram Reddy VTU Sports & Culture Committee Member & BMSCE**, **PED** in his address emphasized the importance of sports in every student's life. The Guest of Honour **Sri.Prajwal Krishna Alumni of KSIT**, **Dept of ME** & **Mr Jayanth Patil Alumni of KSSEM**, as Guest of honor has advised the students to give importance to academic and sports as well to excel in the career. Secretary Sri R Leelashankar Rao , Treasurer Sri.T Neera jakshulu Naidu ,CEO Dr.K V A Balaji Dr. Ramanarashima K, Principal/Director, & All the dept HOD's, Staff Members & students were present on the occasion. In his Inaugural Address highlighted the importance to the sports extended by Secretary Sri R Leelashankar Rao KSGI gave a note on facilities available in the college and encouragement given by Kammavari Sangham.