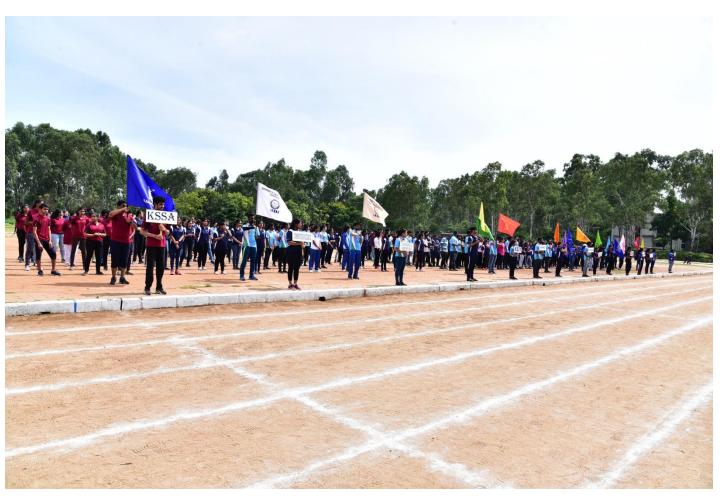

## Sports Day 2021-22 Report

Department of Physical Education & Sports organized the Annual Sports Day- 2021-22 held on 11<sup>th</sup> June 2022, UCPE Stadium Bangalore University Jnana Bharathi. it was inaugurated The Chief Guest **Dr.M.Shivaram Reddy VTU Sports & Culture Committee Member & BMSCE**, **PED** in his address emphasized the importance of sports in every student's life. The Guest of Honour **Sri.Prajwal Krishna Alumni of KSIT**, **Dept of ME** & **Mr Jayanth Patil Alumni of KSSEM**, as Guest of honor has advised the students to give importance to academic and sports as well to excel in the career. Secretary Sri R Leelashankar Rao , Treasurer Sri.T Neera jakshulu Naidu ,CEO Dr.K V A Balaji Dr. Ramanarashima K, Principal/Director, & All the dept HOD's, Staff Members & students were present on the occasion. In his Inaugural Address highlighted the importance to the sports extended by Secretary Sri R Leelashankar Rao KSGI gave a note on facilities available in the college and encouragement given by Kammavari Sangham.

All the staff & Students are hereby informed that our College Annual Athletic Meet 2021 - 22 will be held on 11<sup>th</sup> June 2022, at UCPE, Ground Jnana Bharathi Bengaluru University, from 8 am to 4 pm. All the staff & Students are informed to participate & make this Athletic Meet a grand success.