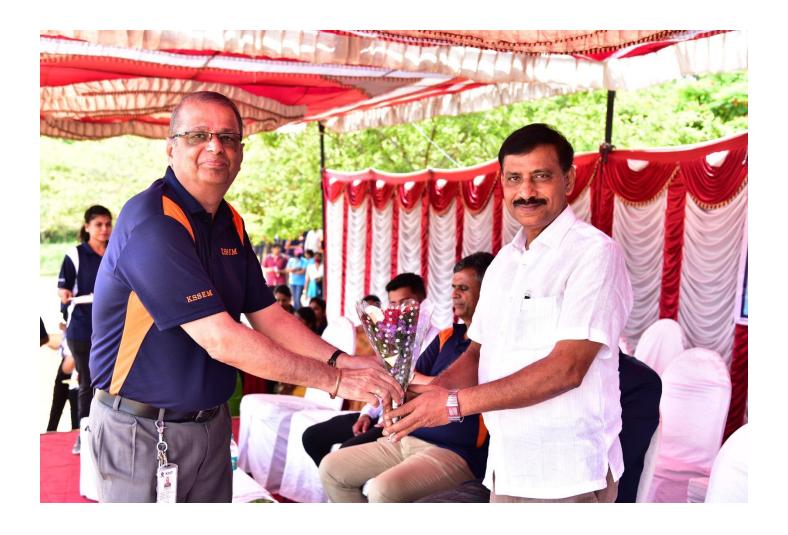

## Sports Day 2021-22 Report

Department of Physical Education & Sports organized the Annual Sports Day- 2021-22 held on 11<sup>th</sup> June 2022, UCPE Stadium Bangalore University Jnana Bharathi. it was inaugurated The Chief Guest **Dr.M.Shivaram Reddy VTU Sports & Culture Committee Member & BMSCE**, **PED** in his address emphasized the importance of sports in every student's life. The Guest of Honour **Sri.Prajwal Krishna Alumni of KSIT**, **Dept of ME** & **Mr Jayanth Patil Alumni of KSSEM**, as Guest of honor has advised the students to give importance to academic and sports as well to excel in the career. Secretary Sri R Leelashankar Rao , Treasurer Sri.T Neera jakshulu Naidu ,CEO Dr.K V A Balaji Dr. Ramanarashima K, Principal/Director, & All the dept HOD's, Staff Members & students were present on the occasion. In his Inaugural Address highlighted the importance to the sports extended by Secretary Sri R Leelashankar Rao KSGI gave a note on facilities available in the college and encouragement given by Kammavari Sangham.