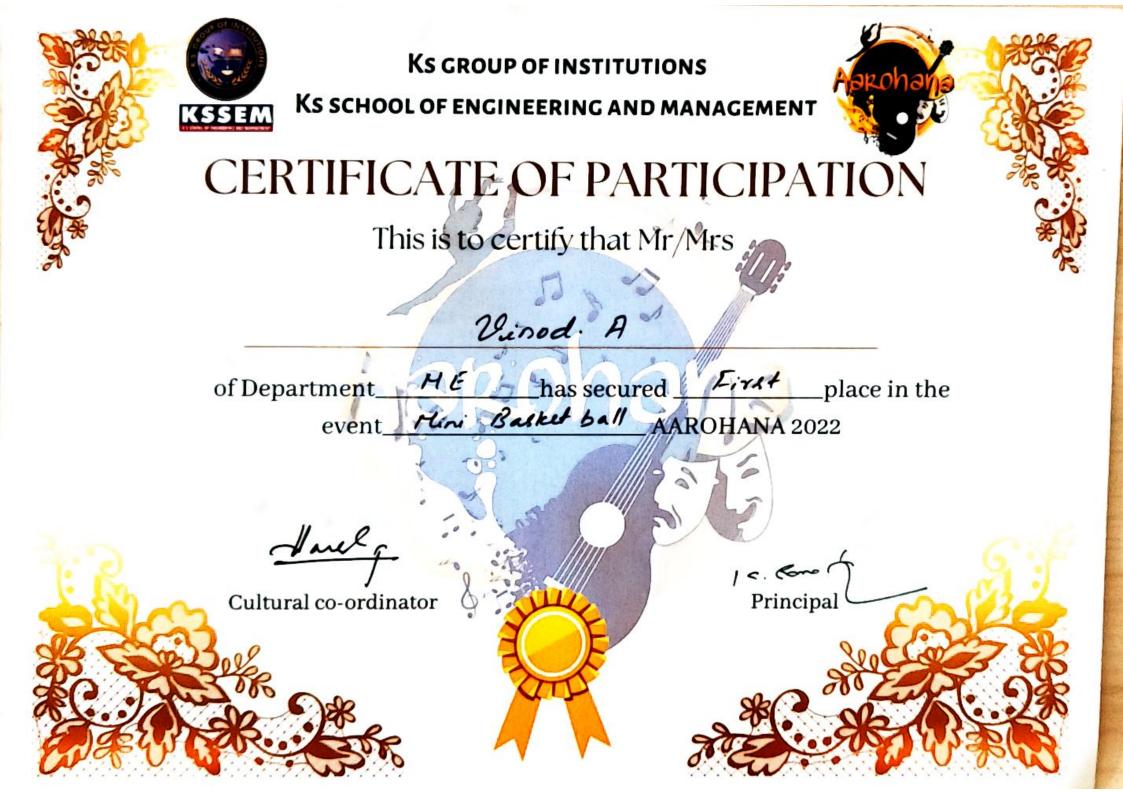

Plagiarism of any nature would not be allowed.
- 5. Participants should upload the full HD logo in PNG/JPEG format only.
- 6. The logo should be in high resolution with minimum 300 DPI.

#### Evaluation Criteria:

Entries would be judged on the basis of elements of creativity, originality, composition, simplicity and visual impact.

#### Prize for winners:

- 1. Top Three finalist will receive certificate
- 2. Cash Prize will be given for Best Design.

-Last Date for Submission of Logo- 5<sup>th</sup> June 2022-



The Registration will close on 1st June,2022 at 6pm.







## Ks group of institutions KS SCHOOL OF ENGINEERING AND MANAGEMENT



This is to certify that Mr/Mrs



of Department has participated as volunteer in the events of AAROHANA 2022

Cultural co-ordinator

July













Fresher's Day 2022.jpg



K S SCHOOL OF ENGINEERING AND MANAGEMENT

## Invitation

Students of first semester are cordially inviting you for

Ethnic day

9:30 AM APRIL FRI 2022 BASKET BALL GROUND

WE LOOK FORWARD TO CELEBRATE OUR DAY WITH YOU!







## K.S. Group of Institutions

## K.S. School of Engineering and Management

Aim at Perfection, Achieve Excellence

#### Ethnic Day Schedule-29/04/2022

| SI no. | Program Description                | Timings  |
|--------|------------------------------------|----------|
| 1      | Invocation                         | 9.30 am  |
| 2      | Inauguration                       | 9.35 am  |
| 3      | Solo Dance-Dheeraj                 | 9.40 am  |
| 4      | Solo Song-Vaishnavi                | 9.45 am  |
| 5      | Welcome Speech by Principal