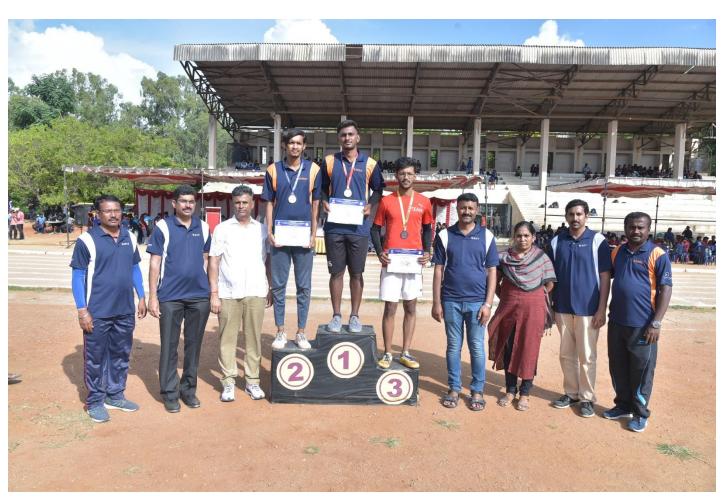

## Sports Day 2021-22 Report

Department of Physical Education & Sports organized the Annual Sports Day- 2021-22 held on 11<sup>th</sup> June 2022, UCPE Stadium Bangalore University Jnana Bharathi. it was inaugurated The Chief Guest **Dr.M.Shivaram Reddy VTU Sports & Culture Committee Member & BMSCE**, **PED** in his address emphasized the importance of sports in every student's life. The Guest of Honour **Sri.Prajwal Krishna Alumni of KSIT**, **Dept of ME** & **Mr Jayanth Patil Alumni of KSSEM**, as Guest of honor has advised the students to give importance to academic and sports as well to excel in the career. Secretary Sri R Leelashankar Rao , Treasurer Sri.T Neera jakshulu Naidu ,CEO Dr.K V A Balaji Dr. Ramanarashima K, Principal/Director, & All the dept HOD's, Staff Members & students were present on the occasion. In his Inaugural Address highlighted the importance to the sports extended by Secretary Sri R Leelashankar Rao KSGI gave a note on facilities available in the college and encouragement given by Kammavari Sangham.