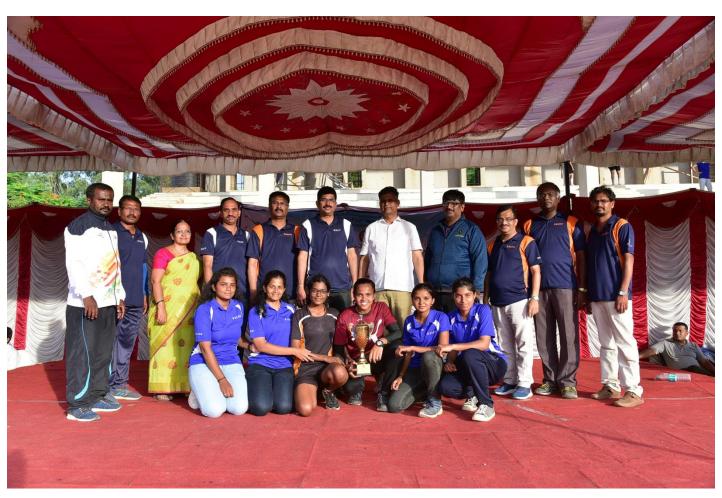

## Sports Day 2021-22 Report

Department of Physical Education & Sports organized the Annual Sports Day- 2021-22 held on 11<sup>th</sup> June 2022, UCPE Stadium Bangalore University Jnana Bharathi. it was inaugurated The Chief Guest **Dr.M.Shivaram Reddy VTU Sports & Culture Committee Member & BMSCE**, **PED** in his address emphasized the importance of sports in every student's life. The Guest of Honour **Sri.Prajwal Krishna Alumni of KSIT**, **Dept of ME** & **Mr Jayanth Patil Alumni of KSSEM**, as Guest of honor has advised the students to give importance to academic and sports as well to excel in the career. Secretary Sri R Leelashankar Rao , Treasurer Sri.T Neera jakshulu Naidu ,CEO Dr.K V A Balaji Dr. Ramanarashima K, Principal/Director, & All the dept HOD's, Staff Members & students were present on the occasion. In his Inaugural Address highlighted the importance to the sports extended by Secretary Sri R Leelashankar Rao KSGI gave a note on facilities available in the college and encouragement given by Kammavari Sangham.

| Sl. | No. of               | No. of Students | Individual championship                                                                             | Overall team championship |
|-----|----------------------|-----------------|-----------------------------------------------------------------------------------------------------|---------------------------|
| No. | Events               | Participated    |                                                                                                     | For Department            |
| 1   | 10 (Men)<br>8(women) | 850             | <ol> <li>Anurag Patil 4<sup>th</sup> Sem CSE</li> <li>Amrutha T R 2<sup>nd</sup> Sem MBA</li> </ol> | Dept of CSE               |