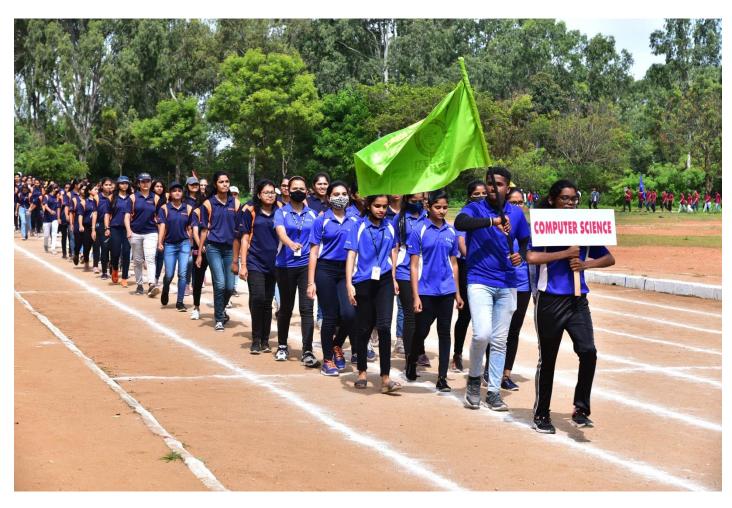

## Sports Day 2021-22 Report

Department of Physical Education & Sports organized the Annual Sports Day- 2021-22 held on 11<sup>th</sup> June 2022, UCPE Stadium Bangalore University Jnana Bharathi. it was inaugurated The Chief Guest **Dr.M.Shivaram Reddy VTU Sports & Culture Committee Member & BMSCE**, **PED** in his address emphasized the importance of sports in every student's life. The Guest of Honour **Sri.Prajwal Krishna Alumni of KSIT**, **Dept of ME** & **Mr Jayanth Patil Alumni of KSSEM**, as Guest of honor has advised the students to give importance to academic and sports as well to excel in the career. Secretary Sri R Leelashankar Rao , Treasurer Sri.T Neera jakshulu Naidu ,CEO Dr.K V A Balaji Dr. Ramanarashima K, Principal/Director, & All the dept HOD's, Staff Members & students were present on the occasion. In his Inaugural Address highlighted the importance to the sports extended by Secretary Sri R Leelashankar Rao KSGI gave a note on facilities available in the college and encouragement given by Kammavari Sangham.