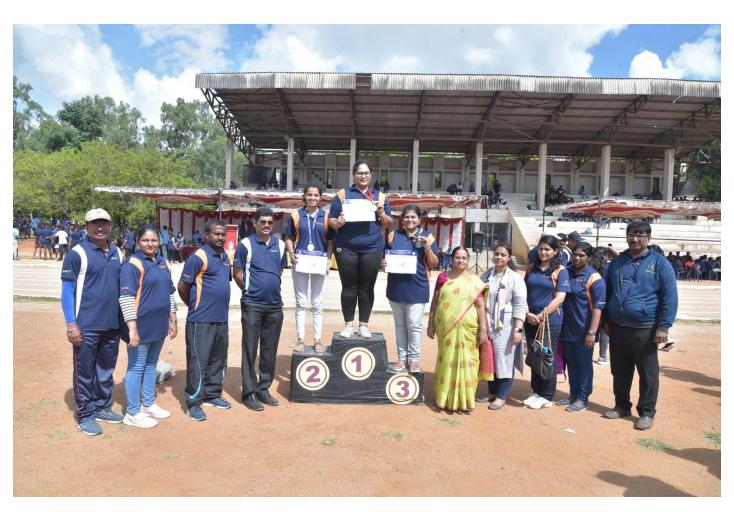

## Sports Day 2021-22 Report

Department of Physical Education & Sports organized the Annual Sports Day- 2021-22 held on 11<sup>th</sup> June 2022, UCPE Stadium Bangalore University Jnana Bharathi. it was inaugurated The Chief Guest **Dr.M.Shivaram Reddy VTU Sports & Culture Committee Member & BMSCE**, **PED** in his address emphasized the importance of sports in every student's life. The Guest of Honour **Sri.Prajwal Krishna Alumni of KSIT**, **Dept of ME** & **Mr Jayanth Patil Alumni of KSSEM**, as Guest of honor has advised the students to give importance to academic and sports as well to excel in the career. Secretary Sri R Leelashankar Rao , Treasurer Sri.T Neera jakshulu Naidu ,CEO Dr.K V A Balaji Dr. Ramanarashima K, Principal/Director, & All the dept HOD's, Staff Members & students were present on the occasion. In his Inaugural Address highlighted the importance to the sports extended by Secretary Sri R Leelashankar Rao KSGI gave a note on facilities available in the college and encouragement given by Kammavari Sangham.