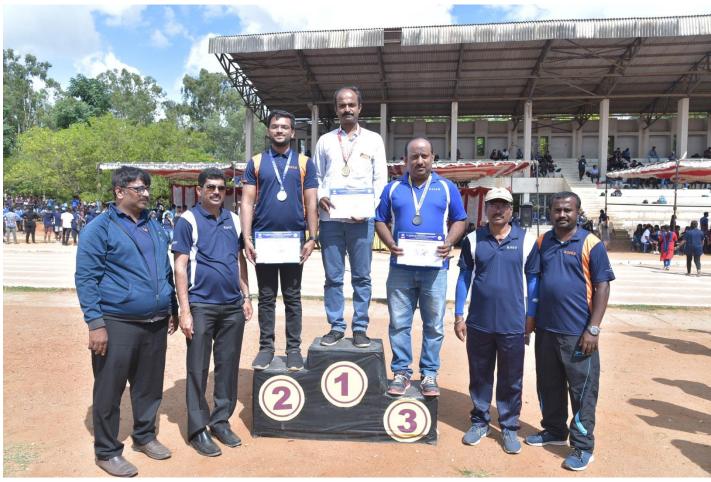

## Sports Day 2021-22 Report

Department of Physical Education & Sports organized the Annual Sports Day- 2021-22 held on 11<sup>th</sup> June 2022, UCPE Stadium Bangalore University Jnana Bharathi. it was inaugurated The Chief Guest **Dr.M.Shivaram Reddy VTU Sports & Culture Committee Member & BMSCE**, **PED** in his address emphasized the importance of sports in every student's life. The Guest of Honour **Sri.Prajwal Krishna Alumni of KSIT**, **Dept of ME** & **Mr Jayanth Patil Alumni of KSSEM**, as Guest of honor has advised the students to give importance to academic and sports as well to excel in the career. Secretary Sri R Leelashankar Rao , Treasurer Sri.T Neera jakshulu Naidu ,CEO Dr.K V A Balaji Dr. Ramanarashima K, Principal/Director, & All the dept HOD's, Staff Members & students were present on the occasion. In his Inaugural Address highlighted the importance to the sports extended by Secretary Sri R Leelashankar Rao KSGI gave a note on facilities available in the college and encouragement given by Kammavari Sangham.