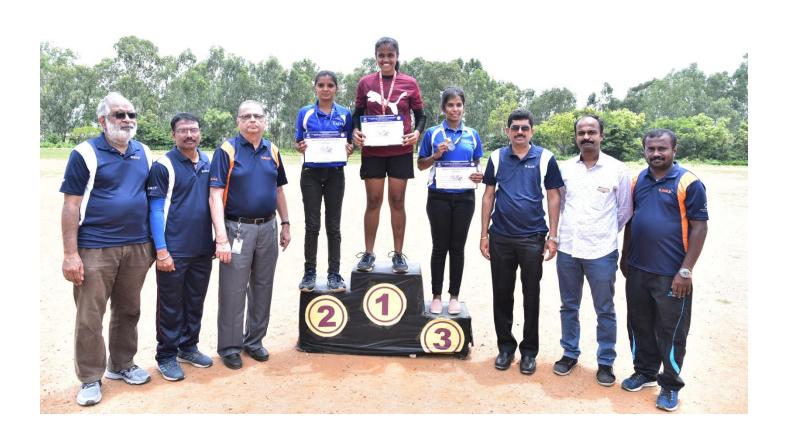

## Sports Day 2021-22 Report

Department of Physical Education & Sports organized the Annual Sports Day- 2021-22 held on 11<sup>th</sup> June 2022, UCPE Stadium Bangalore University Jnana Bharathi. it was inaugurated The Chief Guest **Dr.M.Shivaram Reddy VTU Sports & Culture Committee Member & BMSCE**, **PED** in his address emphasized the importance of sports in every student's life. The Guest of Honour **Sri.Prajwal Krishna Alumni of KSIT**, **Dept of ME** & **Mr Jayanth Patil Alumni of KSSEM**, as Guest of honor has advised the students to give importance to academic and sports as well to excel in the career. Secretary Sri R Leelashankar Rao , Treasurer Sri.T Neera jakshulu Naidu ,CEO Dr.K V A Balaji Dr. Ramanarashima K, Principal/Director, & All the dept HOD's, Staff Members & students were present on the occasion. In his Inaugural Address highlighted the importance to the sports extended by Secretary Sri R Leelashankar Rao KSGI gave a note on facilities available in the college and encouragement given by Kammavari Sangham.

| Sl. | No. of               | No. of Students | Individual championship                                                                             | Overall team championship |
|-----|----------------------|-----------------|-----------------------------------------------------------------------------------------------------|---------------------------|
| No. | Events               | Participated    |                                                                                                     | For Department            |
| 1   | 10 (Men)<br>8(women) | 850             | <ol> <li>Anurag Patil 4<sup>th</sup> Sem CSE</li> <li>Amrutha T R 2<sup>nd</sup> Sem MBA</li> </ol> | Dept of CSE               |