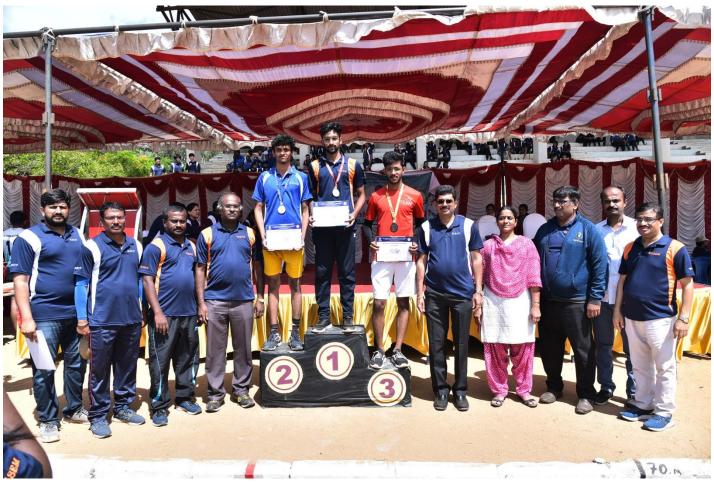

## Sports Day 2021-22 Report

Department of Physical Education & Sports organized the Annual Sports Day- 2021-22 held on 11<sup>th</sup> June 2022, UCPE Stadium Bangalore University Jnana Bharathi. it was inaugurated The Chief Guest **Dr.M.Shivaram Reddy VTU Sports & Culture Committee Member & BMSCE**, **PED** in his address emphasized the importance of sports in every student's life. The Guest of Honour **Sri.Prajwal Krishna Alumni of KSIT**, **Dept of ME** & **Mr Jayanth Patil Alumni of KSSEM**, as Guest of honor has advised the students to give importance to academic and sports as well to excel in the career. Secretary Sri R Leelashankar Rao , Treasurer Sri.T Neera jakshulu Naidu ,CEO Dr.K V A Balaji Dr. Ramanarashima K, Principal/Director, & All the dept HOD's, Staff Members & students were present on the occasion. In his Inaugural Address highlighted the importance to the sports extended by Secretary Sri R Leelashankar Rao KSGI gave a note on facilities available in the college and encouragement given by Kammavari Sangham.

| Sl. | No. of               | No. of Students | Individual championship                                                                             | Overall team championship |
|-----|----------------------|-----------------|-----------------------------------------------------------------------------------------------------|---------------------------|
| No. | Events               | Participated    |                                                                                                     | For Department            |
| 1   | 10 (Men)<br>8(women) | 850             | <ol> <li>Anurag Patil 4<sup>th</sup> Sem CSE</li> <li>Amrutha T R 2<sup>nd</sup> Sem MBA</li> </ol> | Dept of CSE               |