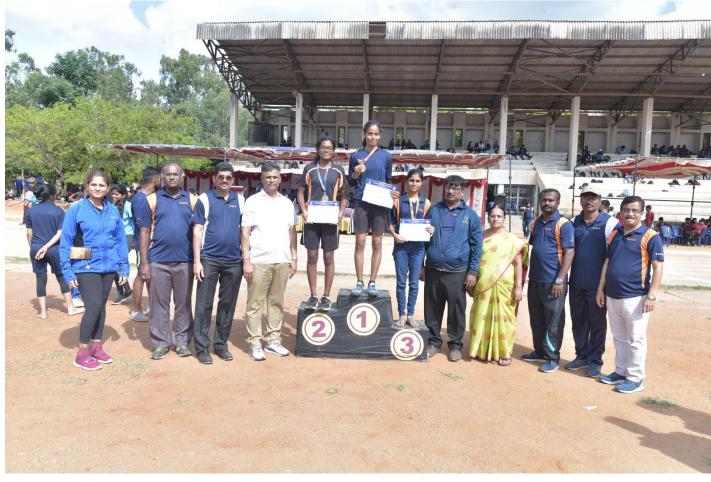

## Sports Day 2021-22 Report

Department of Physical Education & Sports organized the Annual Sports Day- 2021-22 held on 11<sup>th</sup> June 2022, UCPE Stadium Bangalore University Jnana Bharathi. it was inaugurated The Chief Guest **Dr.M.Shivaram Reddy VTU Sports & Culture Committee Member & BMSCE**, **PED** in his address emphasized the importance of sports in every student's life. The Guest of Honour **Sri.Prajwal Krishna Alumni of KSIT**, **Dept of ME** & **Mr Jayanth Patil Alumni of KSSEM**, as Guest of honor has advised the students to give importance to academic and sports as well to excel in the career. Secretary Sri R Leelashankar Rao , Treasurer Sri.T Neera jakshulu Naidu ,CEO Dr.K V A Balaji Dr. Ramanarashima K, Principal/Director, & All the dept HOD's, Staff Members & students were present on the occasion. In his Inaugural Address highlighted the importance to the sports extended by Secretary Sri R Leelashankar Rao KSGI gave a note on facilities available in the college and encouragement given by Kammavari Sangham.