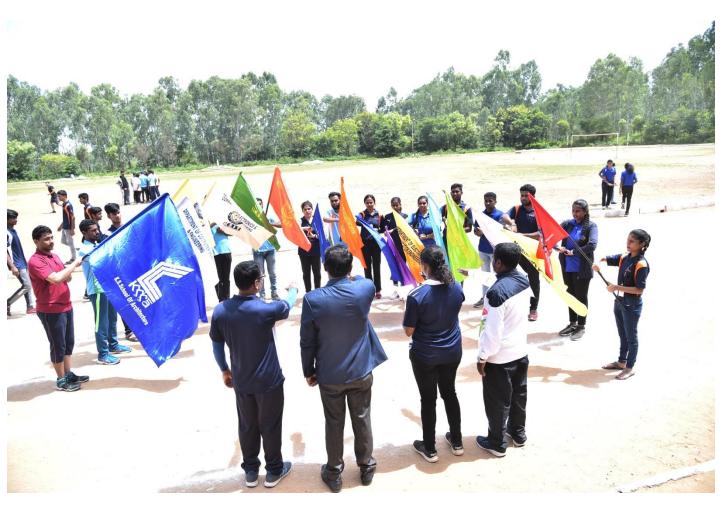

## Sports Day 2021-22 Report

Department of Physical Education & Sports organized the Annual Sports Day- 2021-22 held on 11<sup>th</sup> June 2022, UCPE Stadium Bangalore University Jnana Bharathi. it was inaugurated The Chief Guest **Dr.M.Shivaram Reddy VTU Sports & Culture Committee Member & BMSCE**, **PED** in his address emphasized the importance of sports in every student's life. The Guest of Honour **Sri.Prajwal Krishna Alumni of KSIT**, **Dept of ME** & **Mr Jayanth Patil Alumni of KSSEM**, as Guest of honor has advised the students to give importance to academic and sports as well to excel in the career. Secretary Sri R Leelashankar Rao , Treasurer Sri.T Neera jakshulu Naidu ,CEO Dr.K V A Balaji Dr. Ramanarashima K, Principal/Director, & All the dept HOD's, Staff Members & students were present on the occasion. In his Inaugural Address highlighted the importance to the sports extended by Secretary Sri R Leelashankar Rao KSGI gave a note on facilities available in the college and encouragement given by Kammavari Sangham.