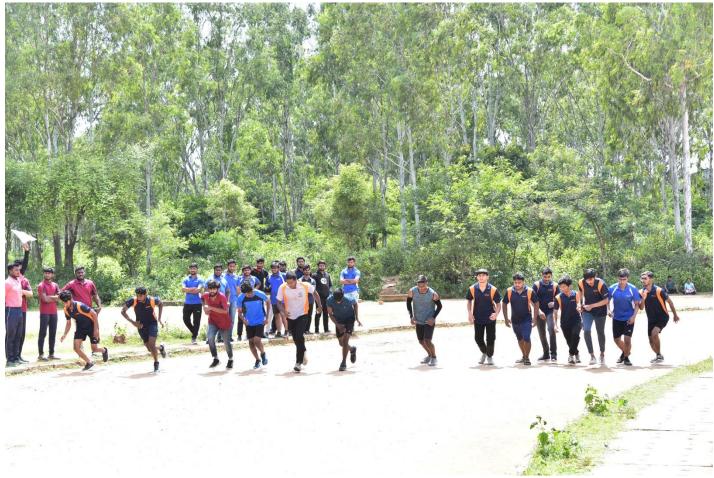

## Sports Day 2021-22 Report

Department of Physical Education & Sports organized the Annual Sports Day- 2021-22 held on 11<sup>th</sup> June 2022, UCPE Stadium Bangalore University Jnana Bharathi. it was inaugurated The Chief Guest **Dr.M.Shivaram Reddy VTU Sports & Culture Committee Member & BMSCE**, **PED** in his address emphasized the importance of sports in every student's life. The Guest of Honour **Sri.Prajwal Krishna Alumni of KSIT**, **Dept of ME** & **Mr Jayanth Patil Alumni of KSSEM**, as Guest of honor has advised the students to give importance to academic and sports as well to excel in the career. Secretary Sri R Leelashankar Rao , Treasurer Sri.T Neera jakshulu Naidu ,CEO Dr.K V A Balaji Dr. Ramanarashima K, Principal/Director, & All the dept HOD's, Staff Members & students were present on the occasion. In his Inaugural Address highlighted the importance to the sports extended by Secretary Sri R Leelashankar Rao KSGI gave a note on facilities available in the college and encouragement given by Kammavari Sangham.