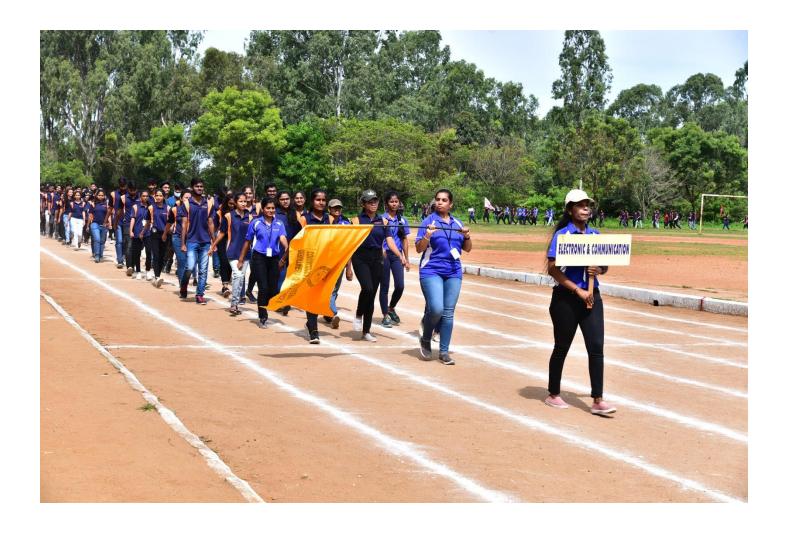

## Sports Day 2021-22 Report

Department of Physical Education & Sports organized the Annual Sports Day- 2021-22 held on 11<sup>th</sup> June 2022, UCPE Stadium Bangalore University Jnana Bharathi. it was inaugurated The Chief Guest **Dr.M.Shivaram Reddy VTU Sports & Culture Committee Member & BMSCE**, **PED** in his address emphasized the importance of sports in every student's life. The Guest of Honour **Sri.Prajwal Krishna Alumni of KSIT**, **Dept of ME** & **Mr Jayanth Patil Alumni of KSSEM**, as Guest of honor has advised the students to give importance to academic and sports as well to excel in the career. Secretary Sri R Leelashankar Rao , Treasurer Sri.T Neera jakshulu Naidu ,CEO Dr.K V A Balaji Dr. Ramanarashima K, Principal/Director, & All the dept HOD's, Staff Members & students were present on the occasion. In his Inaugural Address highlighted the importance to the sports extended by Secretary Sri R Leelashankar Rao KSGI gave a note on facilities available in the college and encouragement given by Kammavari Sangham.