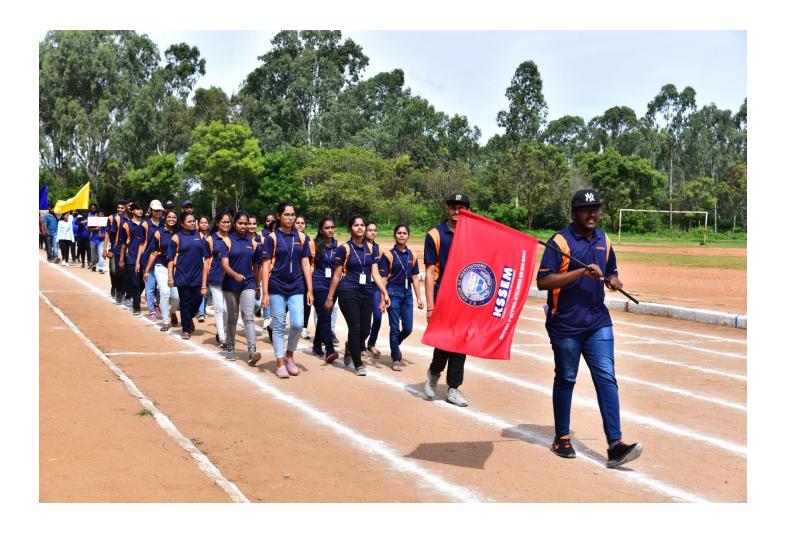

## Sports Day 2021-22 Report

Department of Physical Education & Sports organized the Annual Sports Day- 2021-22 held on 11<sup>th</sup> June 2022, UCPE Stadium Bangalore University Jnana Bharathi. it was inaugurated The Chief Guest **Dr.M.Shivaram Reddy VTU Sports & Culture Committee Member & BMSCE**, **PED** in his address emphasized the importance of sports in every student's life. The Guest of Honour **Sri.Prajwal Krishna Alumni of KSIT**, **Dept of ME** & **Mr Jayanth Patil Alumni of KSSEM**, as Guest of honor has advised the students to give importance to academic and sports as well to excel in the career. Secretary Sri R Leelashankar Rao , Treasurer Sri.T Neera jakshulu Naidu ,CEO Dr.K V A Balaji Dr. Ramanarashima K, Principal/Director, & All the dept HOD's, Staff Members & students were present on the occasion. In his Inaugural Address highlighted the importance to the sports extended by Secretary Sri R Leelashankar Rao KSGI gave a note on facilities available in the college and encouragement given by Kammavari Sangham.