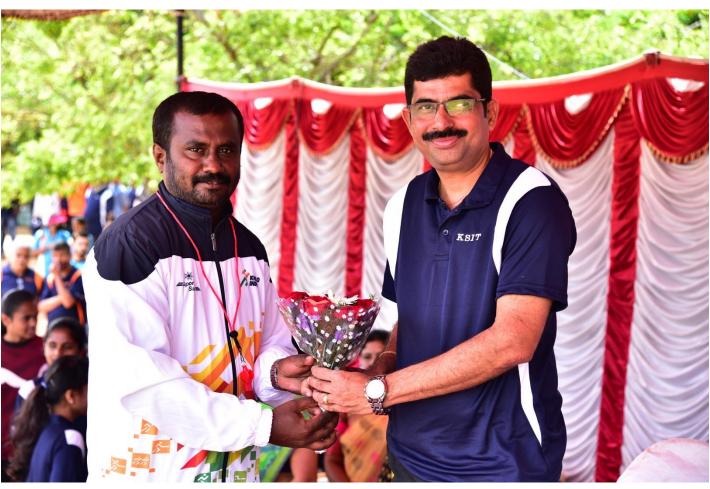

## Sports Day 2021-22 Report

Department of Physical Education & Sports organized the Annual Sports Day- 2021-22 held on 11<sup>th</sup> June 2022, UCPE Stadium Bangalore University Jnana Bharathi. it was inaugurated The Chief Guest **Dr.M.Shivaram Reddy VTU Sports & Culture Committee Member & BMSCE**, **PED** in his address emphasized the importance of sports in every student's life. The Guest of Honour **Sri.Prajwal Krishna Alumni of KSIT**, **Dept of ME** & **Mr Jayanth Patil Alumni of KSSEM**, as Guest of honor has advised the students to give importance to academic and sports as well to excel in the career. Secretary Sri R Leelashankar Rao , Treasurer Sri.T Neera jakshulu Naidu ,CEO Dr.K V A Balaji Dr. Ramanarashima K, Principal/Director, & All the dept HOD's, Staff Members & students were present on the occasion. In his Inaugural Address highlighted the importance to the sports extended by Secretary Sri R Leelashankar Rao KSGI gave a note on facilities available in the college and encouragement given by Kammavari Sangham.

## Sri. Prajwal Krishna

Cricket, Soft Ball & Hand Ball Player
Alumni of KSIT

## Sri. Jayanth Patil H H

Karate Player Alumni of KSSEM