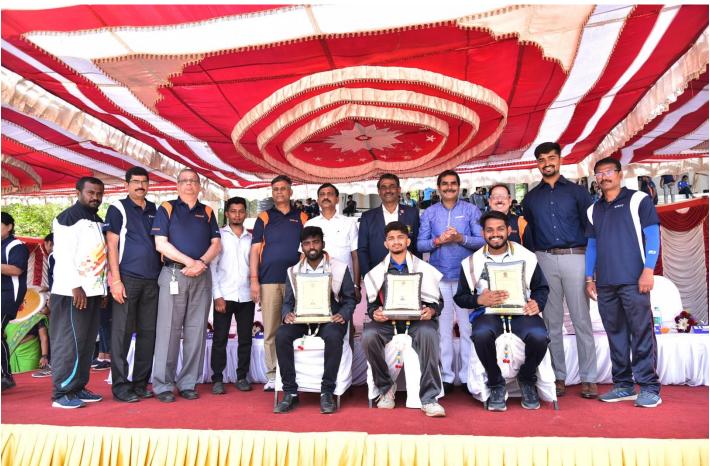

## Sports Day 2021-22 Report

Department of Physical Education & Sports organized the Annual Sports Day- 2021-22 held on 11<sup>th</sup> June 2022, UCPE Stadium Bangalore University Jnana Bharathi. it was inaugurated The Chief Guest **Dr.M.Shivaram Reddy VTU Sports & Culture Committee Member & BMSCE**, **PED** in his address emphasized the importance of sports in every student's life. The Guest of Honour **Sri.Prajwal Krishna Alumni of KSIT**, **Dept of ME** & **Mr Jayanth Patil Alumni of KSSEM**, as Guest of honor has advised the students to give importance to academic and sports as well to excel in the career. Secretary Sri R Leelashankar Rao , Treasurer Sri.T Neera jakshulu Naidu ,CEO Dr.K V A Balaji Dr. Ramanarashima K, Principal/Director, & All the dept HOD's, Staff Members & students were present on the occasion. In his Inaugural Address highlighted the importance to the sports extended by Secretary Sri R Leelashankar Rao KSGI gave a note on facilities available in the college and encouragement given by Kammavari Sangham.