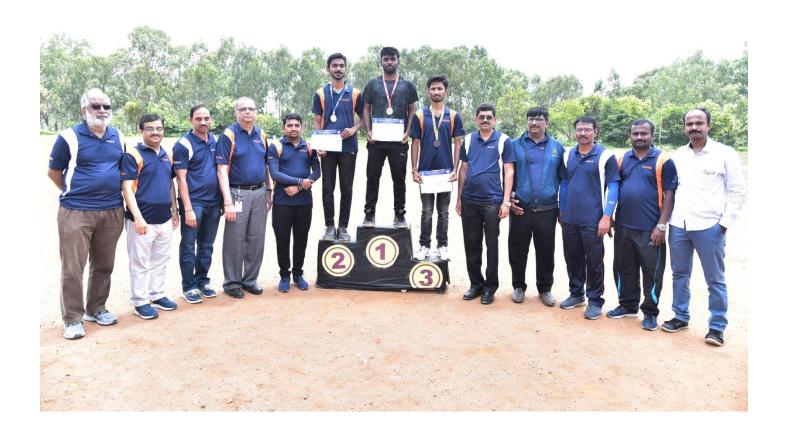

## Sports Day 2021-22 Report

Department of Physical Education & Sports organized the Annual Sports Day- 2021-22 held on 11<sup>th</sup> June 2022, UCPE Stadium Bangalore University Jnana Bharathi. it was inaugurated The Chief Guest **Dr.M.Shivaram Reddy VTU Sports & Culture Committee Member & BMSCE**, **PED** in his address emphasized the importance of sports in every student's life. The Guest of Honour **Sri.Prajwal Krishna Alumni of KSIT**, **Dept of ME** & **Mr Jayanth Patil Alumni of KSSEM**, as Guest of honor has advised the students to give importance to academic and sports as well to excel in the career. Secretary Sri R Leelashankar Rao , Treasurer Sri.T Neera jakshulu Naidu ,CEO Dr.K V A Balaji Dr. Ramanarashima K, Principal/Director, & All the dept HOD's, Staff Members & students were present on the occasion. In his Inaugural Address highlighted the importance to the sports extended by Secretary Sri R Leelashankar Rao KSGI gave a note on facilities available in the college and encouragement given by Kammavari Sangham.

| Sl. | No. of               | No. of Students | Individual championship                                                                             | Overall team championship |
|-----|----------------------|-----------------|-----------------------------------------------------------------------------------------------------|---------------------------|
| No. | Events               | Participated    |                                                                                                     | For Department            |
| 1   | 10 (Men)<br>8(women) | 850             | <ol> <li>Anurag Patil 4<sup>th</sup> Sem CSE</li> <li>Amrutha T R 2<sup>nd</sup> Sem MBA</li> </ol> | Dept of CSE               |