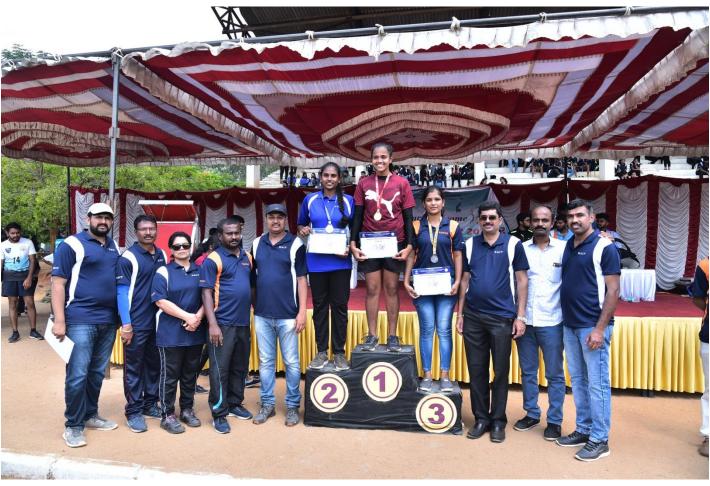

## Sports Day 2021-22 Report

Department of Physical Education & Sports organized the Annual Sports Day- 2021-22 held on 11<sup>th</sup> June 2022, UCPE Stadium Bangalore University Jnana Bharathi. it was inaugurated The Chief Guest **Dr.M.Shivaram Reddy VTU Sports & Culture Committee Member & BMSCE**, **PED** in his address emphasized the importance of sports in every student's life. The Guest of Honour **Sri.Prajwal Krishna Alumni of KSIT**, **Dept of ME** & **Mr Jayanth Patil Alumni of KSSEM**, as Guest of honor has advised the students to give importance to academic and sports as well to excel in the career. Secretary Sri R Leelashankar Rao , Treasurer Sri.T Neera jakshulu Naidu ,CEO Dr.K V A Balaji Dr. Ramanarashima K, Principal/Director, & All the dept HOD's, Staff Members & students were present on the occasion. In his Inaugural Address highlighted the importance to the sports extended by Secretary Sri R Leelashankar Rao KSGI gave a note on facilities available in the college and encouragement given by Kammavari Sangham.