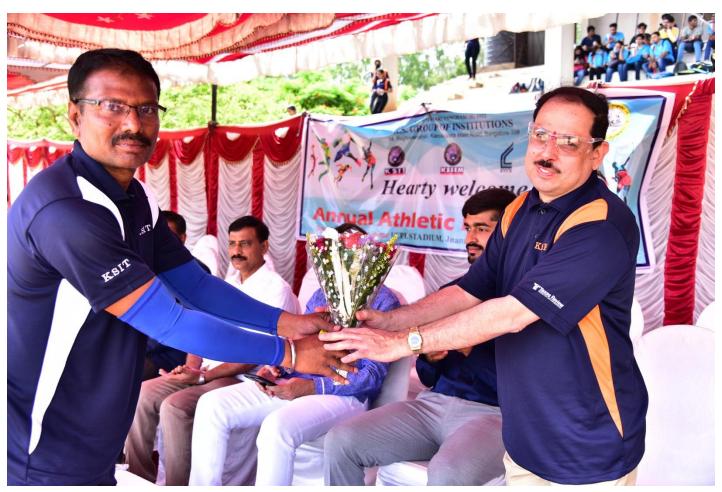

## Sports Day 2021-22 Report

Department of Physical Education & Sports organized the Annual Sports Day- 2021-22 held on 11<sup>th</sup> June 2022, UCPE Stadium Bangalore University Jnana Bharathi. it was inaugurated The Chief Guest **Dr.M.Shivaram Reddy VTU Sports & Culture Committee Member & BMSCE**, **PED** in his address emphasized the importance of sports in every student's life. The Guest of Honour **Sri.Prajwal Krishna Alumni of KSIT**, **Dept of ME** & **Mr Jayanth Patil Alumni of KSSEM**, as Guest of honor has advised the students to give importance to academic and sports as well to excel in the career. Secretary Sri R Leelashankar Rao , Treasurer Sri.T Neera jakshulu Naidu ,CEO Dr.K V A Balaji Dr. Ramanarashima K, Principal/Director, & All the dept HOD's, Staff Members & students were present on the occasion. In his Inaugural Address highlighted the importance to the sports extended by Secretary Sri R Leelashankar Rao KSGI gave a note on facilities available in the college and encouragement given by Kammavari Sangham.

# **ANNUAL ATHLETIC MEET 2021-22**

On Saturday, 11th June 2022, at 9-30 a.m.

#### **Chief Guest**

#### Dr. M Shivaram Reddy

VTU Sports & Cultural Committee Member BMS College of Engineering P E D