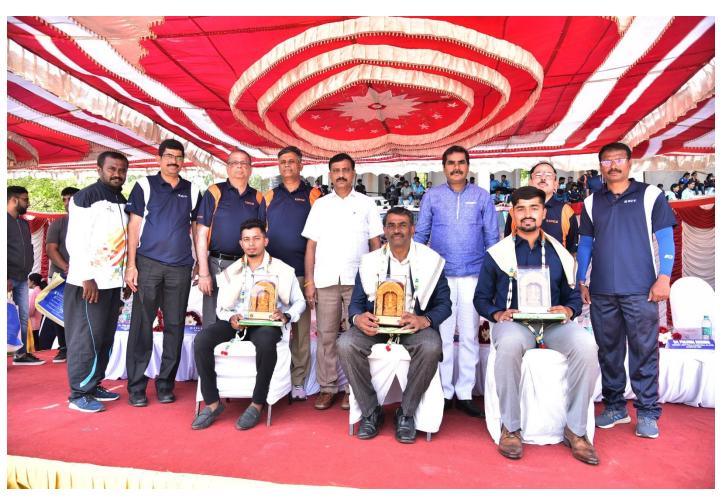

## Sports Day 2021-22 Report

Department of Physical Education & Sports organized the Annual Sports Day- 2021-22 held on 11<sup>th</sup> June 2022, UCPE Stadium Bangalore University Jnana Bharathi. it was inaugurated The Chief Guest **Dr.M.Shivaram Reddy VTU Sports & Culture Committee Member & BMSCE**, **PED** in his address emphasized the importance of sports in every student's life. The Guest of Honour **Sri.Prajwal Krishna Alumni of KSIT**, **Dept of ME** & **Mr Jayanth Patil Alumni of KSSEM**, as Guest of honor has advised the students to give importance to academic and sports as well to excel in the career. Secretary Sri R Leelashankar Rao , Treasurer Sri.T Neera jakshulu Naidu ,CEO Dr.K V A Balaji Dr. Ramanarashima K, Principal/Director, & All the dept HOD's, Staff Members & students were present on the occasion. In his Inaugural Address highlighted the importance to the sports extended by Secretary Sri R Leelashankar Rao KSGI gave a note on facilities available in the college and encouragement given by Kammavari Sangham.