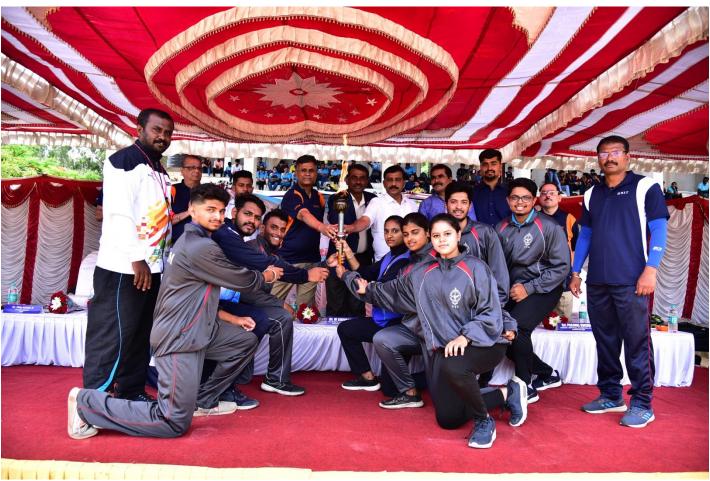

## Sports Day 2021-22 Report

Department of Physical Education & Sports organized the Annual Sports Day- 2021-22 held on 11<sup>th</sup> June 2022, UCPE Stadium Bangalore University Jnana Bharathi. it was inaugurated The Chief Guest **Dr.M.Shivaram Reddy VTU Sports & Culture Committee Member & BMSCE**, **PED** in his address emphasized the importance of sports in every student's life. The Guest of Honour **Sri.Prajwal Krishna Alumni of KSIT**, **Dept of ME** & **Mr Jayanth Patil Alumni of KSSEM**, as Guest of honor has advised the students to give importance to academic and sports as well to excel in the career. Secretary Sri R Leelashankar Rao , Treasurer Sri.T Neera jakshulu Naidu ,CEO Dr.K V A Balaji Dr. Ramanarashima K, Principal/Director, & All the dept HOD's, Staff Members & students were present on the occasion. In his Inaugural Address highlighted the importance to the sports extended by Secretary Sri R Leelashankar Rao KSGI gave a note on facilities available in the college and encouragement given by Kammavari Sangham.

| Sl. | No. of               | No. of Students | Individual championship                                                                             | Overall team championship |
|-----|----------------------|-----------------|-----------------------------------------------------------------------------------------------------|---------------------------|
| No. | Events               | Participated    |                                                                                                     | For Department            |
| 1   | 10 (Men)<br>8(women) | 850             | <ol> <li>Anurag Patil 4<sup>th</sup> Sem CSE</li> <li>Amrutha T R 2<sup>nd</sup> Sem MBA</li> </ol> | Dept of CSE               |