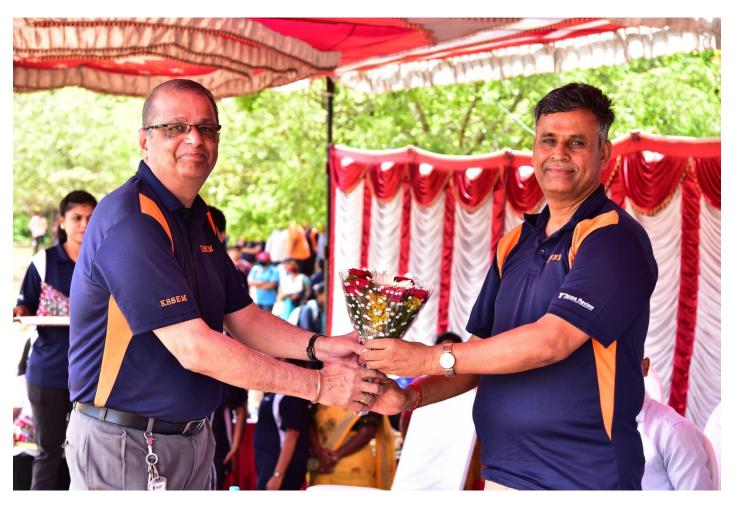

## Sports Day 2021-22 Report

Department of Physical Education & Sports organized the Annual Sports Day- 2021-22 held on 11<sup>th</sup> June 2022, UCPE Stadium Bangalore University Jnana Bharathi. it was inaugurated The Chief Guest **Dr.M.Shivaram Reddy VTU Sports & Culture Committee Member & BMSCE**, **PED** in his address emphasized the importance of sports in every student's life. The Guest of Honour **Sri.Prajwal Krishna Alumni of KSIT**, **Dept of ME** & **Mr Jayanth Patil Alumni of KSSEM**, as Guest of honor has advised the students to give importance to academic and sports as well to excel in the career. Secretary Sri R Leelashankar Rao , Treasurer Sri.T Neera jakshulu Naidu ,CEO Dr.K V A Balaji Dr. Ramanarashima K, Principal/Director, & All the dept HOD's, Staff Members & students were present on the occasion. In his Inaugural Address highlighted the importance to the sports extended by Secretary Sri R Leelashankar Rao KSGI gave a note on facilities available in the college and encouragement given by Kammavari Sangham.