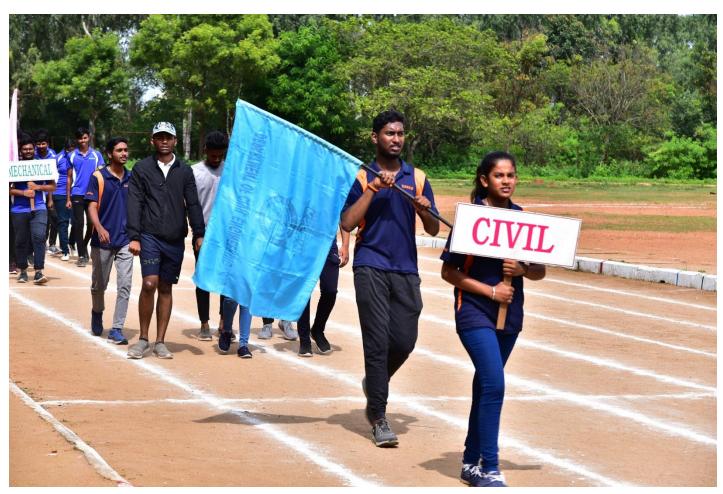

## Sports Day 2021-22 Report

Department of Physical Education & Sports organized the Annual Sports Day- 2021-22 held on 11<sup>th</sup> June 2022, UCPE Stadium Bangalore University Jnana Bharathi. it was inaugurated The Chief Guest **Dr.M.Shivaram Reddy VTU Sports & Culture Committee Member & BMSCE**, **PED** in his address emphasized the importance of sports in every student's life. The Guest of Honour **Sri.Prajwal Krishna Alumni of KSIT**, **Dept of ME** & **Mr Jayanth Patil Alumni of KSSEM**, as Guest of honor has advised the students to give importance to academic and sports as well to excel in the career. Secretary Sri R Leelashankar Rao , Treasurer Sri.T Neera jakshulu Naidu ,CEO Dr.K V A Balaji Dr. Ramanarashima K, Principal/Director, & All the dept HOD's, Staff Members & students were present on the occasion. In his Inaugural Address highlighted the importance to the sports extended by Secretary Sri R Leelashankar Rao KSGI gave a note on facilities available in the college and encouragement given by Kammavari Sangham.