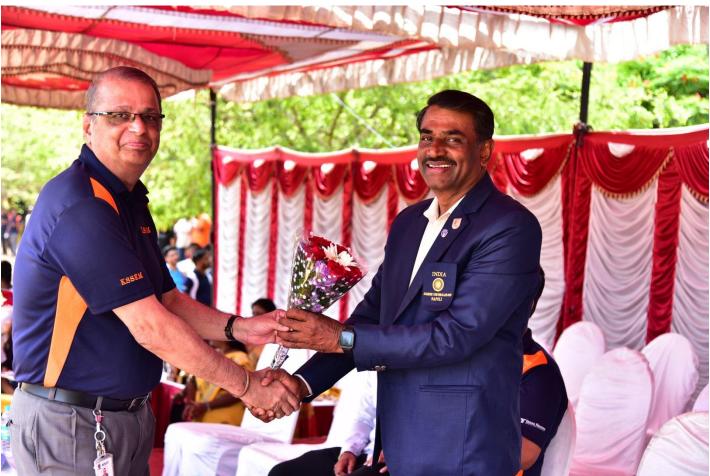

## Sports Day 2021-22 Report

Department of Physical Education & Sports organized the Annual Sports Day- 2021-22 held on 11<sup>th</sup> June 2022, UCPE Stadium Bangalore University Jnana Bharathi. it was inaugurated The Chief Guest **Dr.M.Shivaram Reddy VTU Sports & Culture Committee Member & BMSCE**, **PED** in his address emphasized the importance of sports in every student's life. The Guest of Honour **Sri.Prajwal Krishna Alumni of KSIT**, **Dept of ME** & **Mr Jayanth Patil Alumni of KSSEM**, as Guest of honor has advised the students to give importance to academic and sports as well to excel in the career. Secretary Sri R Leelashankar Rao , Treasurer Sri.T Neera jakshulu Naidu ,CEO Dr.K V A Balaji Dr. Ramanarashima K, Principal/Director, & All the dept HOD's, Staff Members & students were present on the occasion. In his Inaugural Address highlighted the importance to the sports extended by Secretary Sri R Leelashankar Rao KSGI gave a note on facilities available in the college and encouragement given by Kammavari Sangham.

#### Dr. M Shivaram Reddy

VTU Sports & Cultural Committee Member BMS College of Engineering P E D