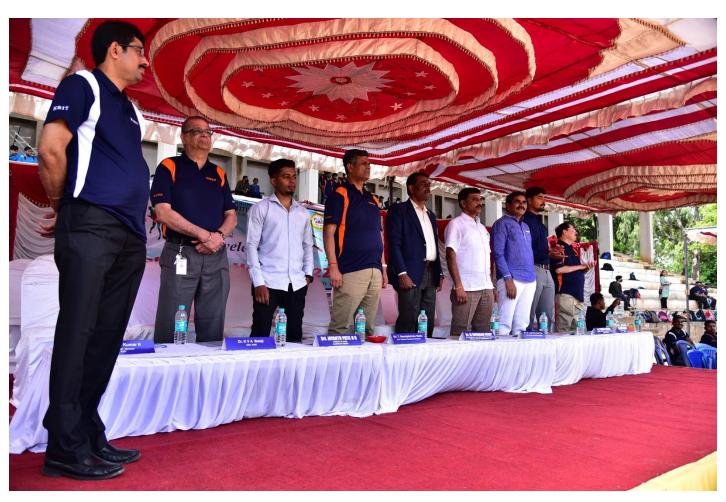

## Sports Day 2021-22 Report

Department of Physical Education & Sports organized the Annual Sports Day- 2021-22 held on 11<sup>th</sup> June 2022, UCPE Stadium Bangalore University Jnana Bharathi. it was inaugurated The Chief Guest **Dr.M.Shivaram Reddy VTU Sports & Culture Committee Member & BMSCE**, **PED** in his address emphasized the importance of sports in every student's life. The Guest of Honour **Sri.Prajwal Krishna Alumni of KSIT**, **Dept of ME** & **Mr Jayanth Patil Alumni of KSSEM**, as Guest of honor has advised the students to give importance to academic and sports as well to excel in the career. Secretary Sri R Leelashankar Rao , Treasurer Sri.T Neera jakshulu Naidu ,CEO Dr.K V A Balaji Dr. Ramanarashima K, Principal/Director, & All the dept HOD's, Staff Members & students were present on the occasion. In his Inaugural Address highlighted the importance to the sports extended by Secretary Sri R Leelashankar Rao KSGI gave a note on facilities available in the college and encouragement given by Kammavari Sangham.