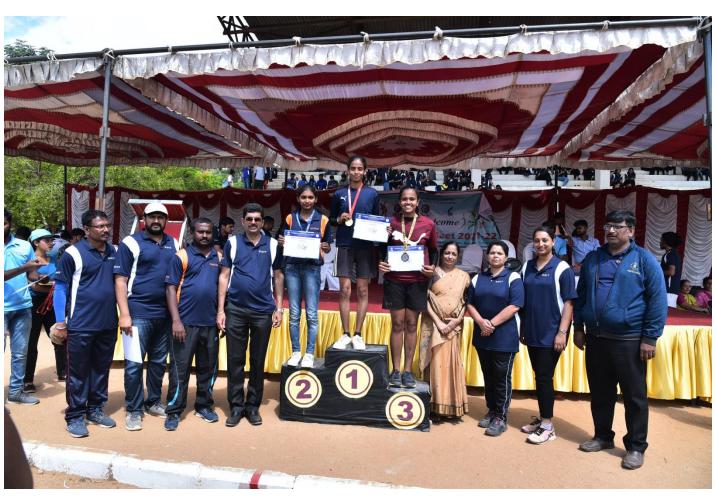

## Sports Day 2021-22 Report

Department of Physical Education & Sports organized the Annual Sports Day- 2021-22 held on 11<sup>th</sup> June 2022, UCPE Stadium Bangalore University Jnana Bharathi. it was inaugurated The Chief Guest **Dr.M.Shivaram Reddy VTU Sports & Culture Committee Member & BMSCE**, **PED** in his address emphasized the importance of sports in every student's life. The Guest of Honour **Sri.Prajwal Krishna Alumni of KSIT**, **Dept of ME** & **Mr Jayanth Patil Alumni of KSSEM**, as Guest of honor has advised the students to give importance to academic and sports as well to excel in the career. Secretary Sri R Leelashankar Rao , Treasurer Sri.T Neera jakshulu Naidu ,CEO Dr.K V A Balaji Dr. Ramanarashima K, Principal/Director, & All the dept HOD's, Staff Members & students were present on the occasion. In his Inaugural Address highlighted the importance to the sports extended by Secretary Sri R Leelashankar Rao KSGI gave a note on facilities available in the college and encouragement given by Kammavari Sangham.