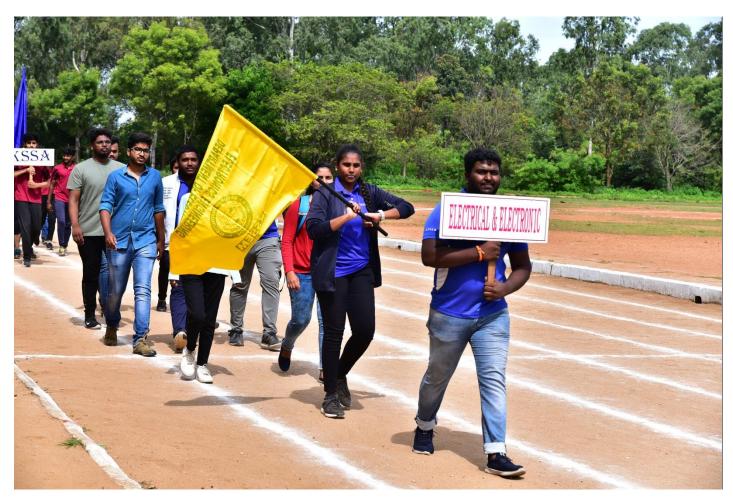

## Sports Day 2021-22 Report

Department of Physical Education & Sports organized the Annual Sports Day- 2021-22 held on 11<sup>th</sup> June 2022, UCPE Stadium Bangalore University Jnana Bharathi. it was inaugurated The Chief Guest **Dr.M.Shivaram Reddy VTU Sports & Culture Committee Member & BMSCE**, **PED** in his address emphasized the importance of sports in every student's life. The Guest of Honour **Sri.Prajwal Krishna Alumni of KSIT**, **Dept of ME** & **Mr Jayanth Patil Alumni of KSSEM**, as Guest of honor has advised the students to give importance to academic and sports as well to excel in the career. Secretary Sri R Leelashankar Rao , Treasurer Sri.T Neera jakshulu Naidu ,CEO Dr.K V A Balaji Dr. Ramanarashima K, Principal/Director, & All the dept HOD's, Staff Members & students were present on the occasion. In his Inaugural Address highlighted the importance to the sports extended by Secretary Sri R Leelashankar Rao KSGI gave a note on facilities available in the college and encouragement given by Kammavari Sangham.