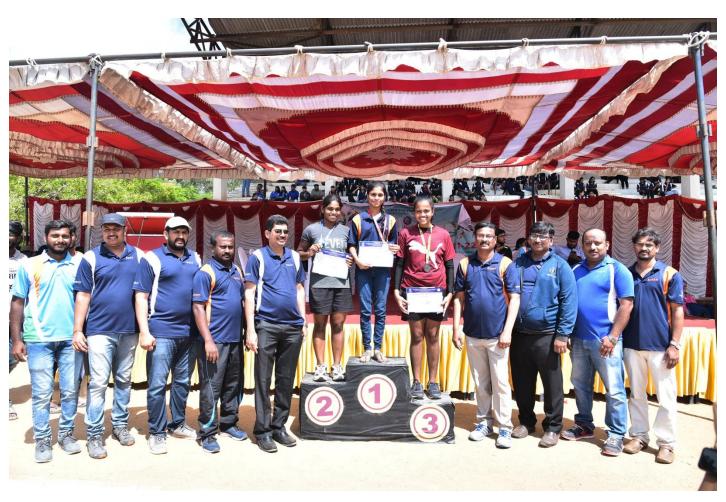

## Sports Day 2021-22 Report

Department of Physical Education & Sports organized the Annual Sports Day- 2021-22 held on 11<sup>th</sup> June 2022, UCPE Stadium Bangalore University Jnana Bharathi. it was inaugurated The Chief Guest **Dr.M.Shivaram Reddy VTU Sports & Culture Committee Member & BMSCE**, **PED** in his address emphasized the importance of sports in every student's life. The Guest of Honour **Sri.Prajwal Krishna Alumni of KSIT**, **Dept of ME** & **Mr Jayanth Patil Alumni of KSSEM**, as Guest of honor has advised the students to give importance to academic and sports as well to excel in the career. Secretary Sri R Leelashankar Rao , Treasurer Sri.T Neera jakshulu Naidu ,CEO Dr.K V A Balaji Dr. Ramanarashima K, Principal/Director, & All the dept HOD's, Staff Members & students were present on the occasion. In his Inaugural Address highlighted the importance to the sports extended by Secretary Sri R Leelashankar Rao KSGI gave a note on facilities available in the college and encouragement given by Kammavari Sangham.