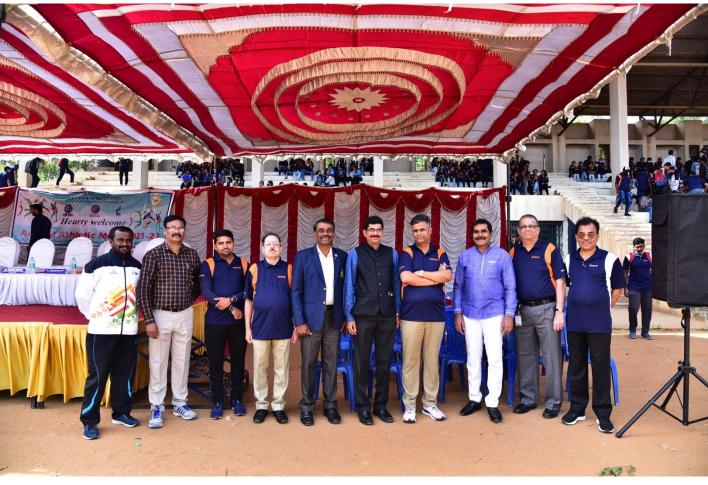

## Sports Day 2021-22 Report

Department of Physical Education & Sports organized the Annual Sports Day- 2021-22 held on 11<sup>th</sup> June 2022, UCPE Stadium Bangalore University Jnana Bharathi. it was inaugurated The Chief Guest **Dr.M.Shivaram Reddy VTU Sports & Culture Committee Member & BMSCE**, **PED** in his address emphasized the importance of sports in every student's life. The Guest of Honour **Sri.Prajwal Krishna Alumni of KSIT**, **Dept of ME** & **Mr Jayanth Patil Alumni of KSSEM**, as Guest of honor has advised the students to give importance to academic and sports as well to excel in the career. Secretary Sri R Leelashankar Rao , Treasurer Sri.T Neera jakshulu Naidu ,CEO Dr.K V A Balaji Dr. Ramanarashima K, Principal/Director, & All the dept HOD's, Staff Members & students were present on the occasion. In his Inaugural Address highlighted the importance to the sports extended by Secretary Sri R Leelashankar Rao KSGI gave a note on facilities available in the college and encouragement given by Kammavari Sangham.

#### **Chief Guest**

#### Dr. M Shivaram Reddy

VTU Sports & Cultural Committee Member BMS College of Engineering P E D

### **Guest of Honour**

## Sri. Prajwal Krishna

Cricket, Soft Ball & Hand Ball Player
Alumni of KSIT

## Sri. Jayanth Patil H H

Karate Player Alumni of KSSEM

## Sri. R Rajagopal Naidu

President, Kammavari Sangham Will preside over the function

## Sri. R Leela Shankar Rao

Hon. Secretary, Kammavari Sangham Will deliver inaugural address

## Sri. T Neerajakshulu Naidu

Treasurer, Kammavari Sangham
Will grace the occasion

## Dr. K.V.A. Balaji

Chief Executive Officer K S Group of Institutions

## Dr. Dilip Kumar K

Principal / Director KSIT

## Dr. R. Jagannathan Principal / Director

KSSA

#### Dr. K.Rama Narasimha

Principal / Director KSSEM

#### Mr. Shivaprakash K.M

Physical Education Director

#### Mr. Umesh. S

Physical Education Director KSSEM

一种 地名

Venue: UCPE STADIUM, Jnana Bharathi Campus, Bangalore University Time: 9.3