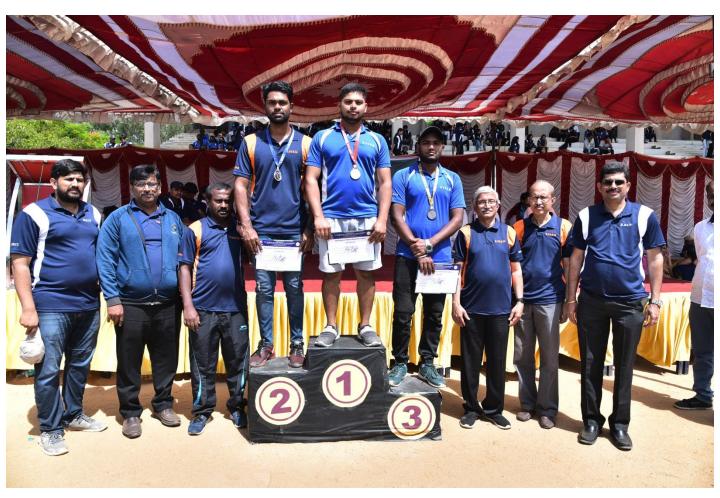

## Sports Day 2021-22 Report

Department of Physical Education & Sports organized the Annual Sports Day- 2021-22 held on 11<sup>th</sup> June 2022, UCPE Stadium Bangalore University Jnana Bharathi. it was inaugurated The Chief Guest **Dr.M.Shivaram Reddy VTU Sports & Culture Committee Member & BMSCE**, **PED** in his address emphasized the importance of sports in every student's life. The Guest of Honour **Sri.Prajwal Krishna Alumni of KSIT**, **Dept of ME** & **Mr Jayanth Patil Alumni of KSSEM**, as Guest of honor has advised the students to give importance to academic and sports as well to excel in the career. Secretary Sri R Leelashankar Rao , Treasurer Sri.T Neera jakshulu Naidu ,CEO Dr.K V A Balaji Dr. Ramanarashima K, Principal/Director, & All the dept HOD's, Staff Members & students were present on the occasion. In his Inaugural Address highlighted the importance to the sports extended by Secretary Sri R Leelashankar Rao KSGI gave a note on facilities available in the college and encouragement given by Kammavari Sangham.

| Sl. | No. of               | No. of Students | Individual championship                                                                             | Overall team championship |
|-----|----------------------|-----------------|-----------------------------------------------------------------------------------------------------|---------------------------|
| No. | Events               | Participated    |                                                                                                     | For Department            |
| 1   | 10 (Men)<br>8(women) | 850             | <ol> <li>Anurag Patil 4<sup>th</sup> Sem CSE</li> <li>Amrutha T R 2<sup>nd</sup> Sem MBA</li> </ol> | Dept of CSE               |