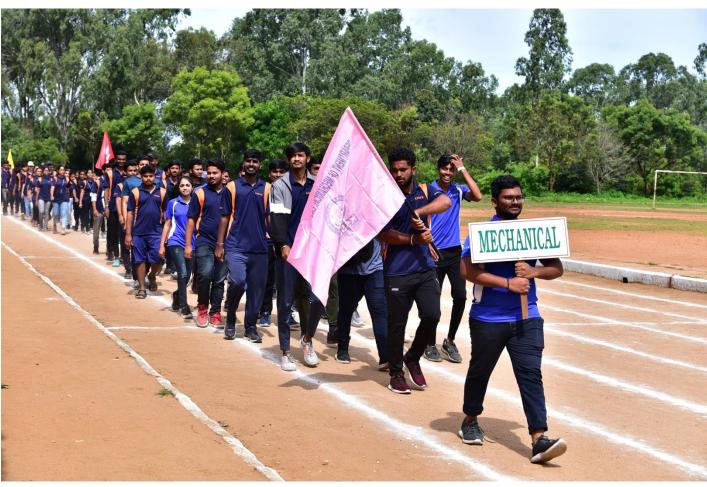

## Sports Day 2021-22 Report

Department of Physical Education & Sports organized the Annual Sports Day- 2021-22 held on 11<sup>th</sup> June 2022, UCPE Stadium Bangalore University Jnana Bharathi. it was inaugurated The Chief Guest **Dr.M.Shivaram Reddy VTU Sports & Culture Committee Member & BMSCE**, **PED** in his address emphasized the importance of sports in every student's life. The Guest of Honour **Sri.Prajwal Krishna Alumni of KSIT**, **Dept of ME** & **Mr Jayanth Patil Alumni of KSSEM**, as Guest of honor has advised the students to give importance to academic and sports as well to excel in the career. Secretary Sri R Leelashankar Rao , Treasurer Sri.T Neera jakshulu Naidu ,CEO Dr.K V A Balaji Dr. Ramanarashima K, Principal/Director, & All the dept HOD's, Staff Members & students were present on the occasion. In his Inaugural Address highlighted the importance to the sports extended by Secretary Sri R Leelashankar Rao KSGI gave a note on facilities available in the college and encouragement given by Kammavari Sangham.