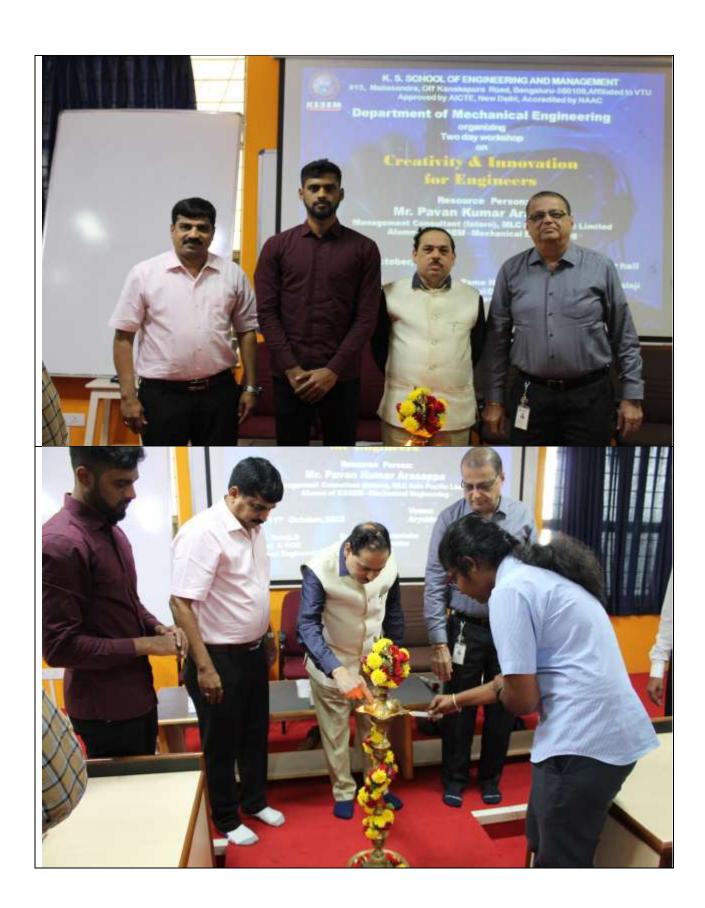

#### **DEPARTMENT OF MECHANICAL ENGINEERING**

Report on Two-day's Workshop on 'Creativity & Innovation for Engineers' (CIE-2022) on  $10^{\rm th}$  &  $11^{\rm th}$  October 2022

**Type of activity:** Workshop for Faculty & Students

**Date/duration of activity:** 10/10/2022 & 11/10/2022

Venue: Aryabatta Seminar Hall

**Number of participants:** 30+69

Facilitator/Resource Person: Pavan Kumar Arasappa

pavankumar@connect.hku.hk

www.linkedin.com/in/pavankumar1011

### Day 1-10<sup>th</sup> October 2022

| 9.00am  | Welcome Guest and Invocation song                                    |
|---------|----------------------------------------------------------------------|
| 9.05am  | Welcome Address & Workshop Overview                                  |
|         | -Dr. Balaji B, Prof & Head, ME Dept.                                 |
| 9.10am  | Lighting the Lamp                                                    |
| 9.15am  | Address by our CEO -Dr. K V A Balaji                                 |
| 9.20am  | Address by our Principal/ Director -Dr. K Ramanarasimha              |
| 9.25am  | Resource Person introduction- Ms. Rajalakshmi,7 <sup>th</sup> Sem ME |
| 9.25am  | Address by Resource Person-Mr. Pavan Kumar A                         |
| 9.30am  | Vote of Thanks -Dr. P N Jyothi, Prof. ME Dept.                       |
| 9.35am  | Session-1 Begins                                                     |
| 11.30am | Tea Break                                                            |
| 11.40am | Session-1 Resumes                                                    |
| 12.30pm | Session-1 Ends                                                       |
|         | D 2 11th O 1 1 2022                                                  |
|         | Day 2-11 <sup>th</sup> October 2022                                  |
| 9.00am  | Session-2 Begins                                                     |