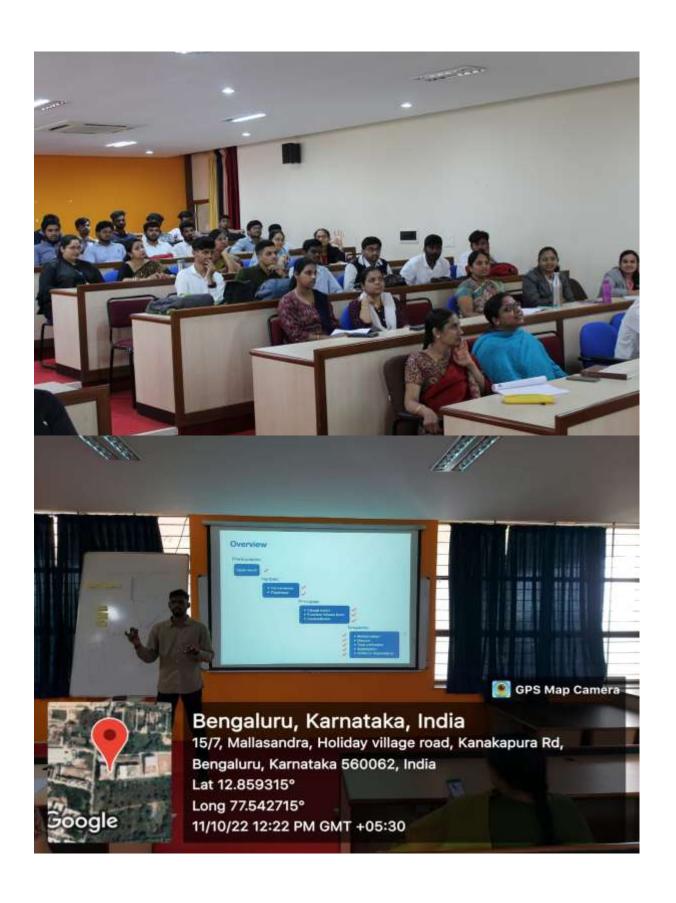

#### **DEPARTMENT OF MECHANICAL ENGINEERING**

Report on Two-day's Workshop on 'Creativity & Innovation for Engineers' (CIE-2022) on  $10^{\rm th}$  &  $11^{\rm th}$  October 2022

**Type of activity:** Workshop for Faculty & Students

**Date/duration of activity:** 10/10/2022 & 11/10/2022

Venue: Aryabatta Seminar Hall

**Number of participants:** 30+69

Facilitator/Resource Person: Pavan Kumar Arasappa

pavankumar@connect.hku.hk

www.linkedin.com/in/pavankumar1011

### 2 Target Group

Faculty Members from various departments, 7<sup>th</sup> Sem Students from Mechanical & Civil Engineering