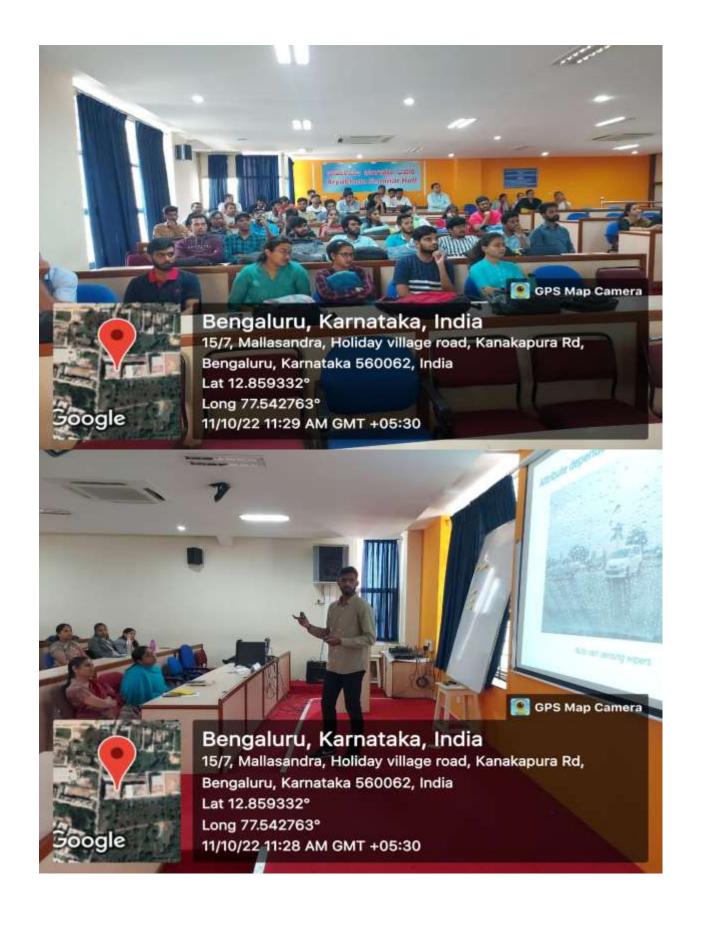

#### **DEPARTMENT OF MECHANICAL ENGINEERING**

Report on Two-day's Workshop on 'Creativity & Innovation for Engineers' (CIE-2022) on  $10^{\rm th}$  &  $11^{\rm th}$  October 2022

**Type of activity:** Workshop for Faculty & Students

**Date/duration of activity:** 10/10/2022 & 11/10/2022

Venue: Aryabatta Seminar Hall

**Number of participants:** 30+69

Facilitator/Resource Person: Pavan Kumar Arasappa

pavankumar@connect.hku.hk

www.linkedin.com/in/pavankumar1011

#### Day 2: Division, Attribute Dependency, Task-unification, and Contradiction

Concept, precautions, examples, and exercises for each template. Well-defined problems for participants to work on. Contradiction and its application. Learning and applying attribute dependency template in a classroom exercise. Discussion about final-year projects