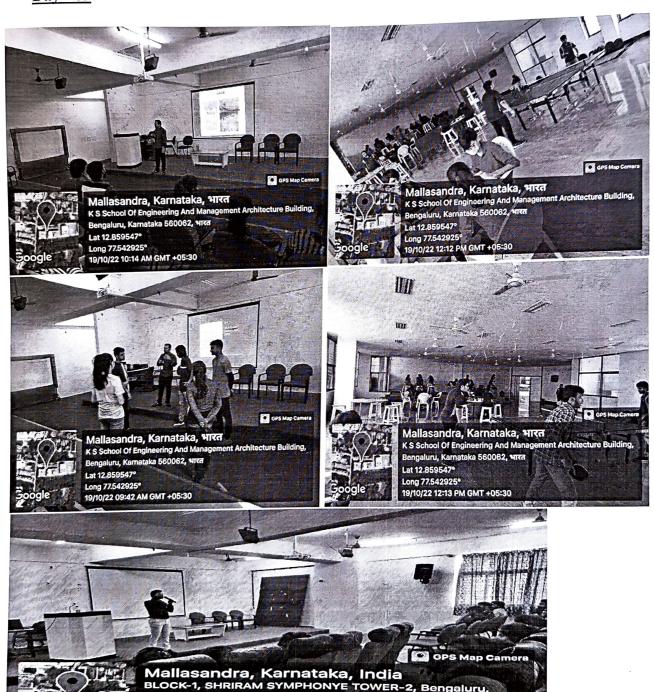

### Day - 4:

### $\underline{\mathbf{Day}} - \mathbf{5}$ :

We thank all resource people for accepting our invitation and for sharing their valuable information.

We thank our Management, CEO and Principal for encouragement to conduct the event.