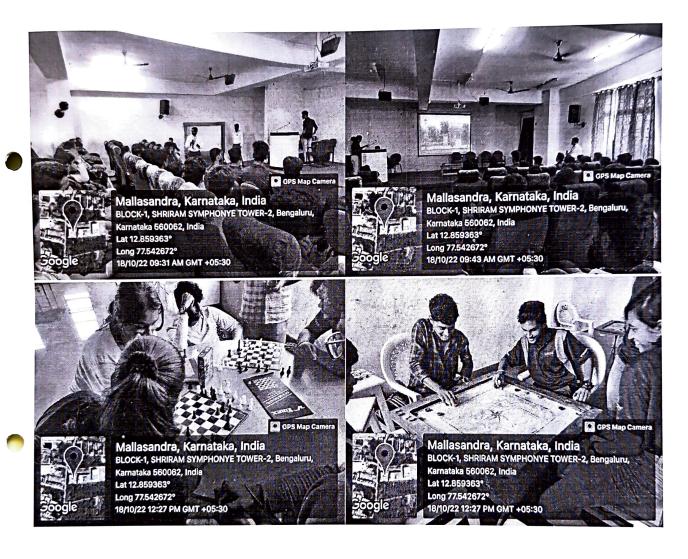

### Day - 03:

The following events are carried out by Department of Sports.

- ❖ Table Tennis, Chess and Carrom
- \* Badminton and Basket Ball
- Aerobics