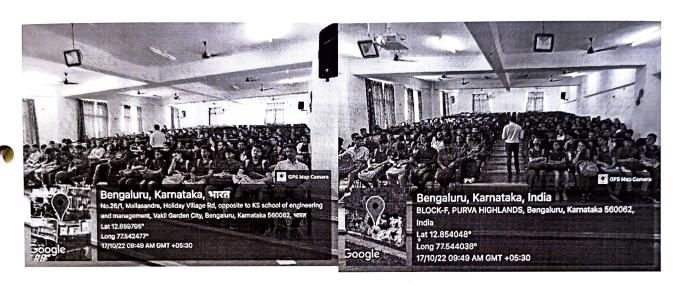

### Day - 01:

The NSS Unit KSSEM has conducted Internship Program for 3<sup>rd</sup> semester students after the second semester exam at KSSEM.

The Internship Program was conducted from 17/10/2022 to 21/10/2022. We have split each day into three sessions. The following orientation programs are conducted

- Orientation Program by NSS
- Orientation Program by Sports
- Orientation Program by the respective Departments
- Orientation Program by Yoga / Aerobics

NSS orientation session was done by the eminent professor of KSGI.