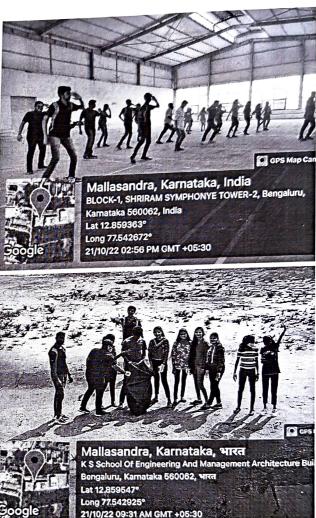

- Orientation Program by NSS
- Orientation Program by Sports
- Orientation Program by the respective Departments
- Orientation Program by Yoga / Aerobics

NSS orientation session was done by the eminent professor of KSGI.

- ❖ A talk on "Social Issues and its Importance for Healthy Society" by Dr. Shekar H S − Department of MBA, KSSEM.
- ❖ A talk on "Healthy Practices for a Healthy Life" by Prof. Sreedhar N Department of MBA, KSSEM.
- ❖ A talk on "Art and its Impact on Career" by Prof. Chidananda Department of E&C, KSP.
- ❖ A talk on "Greatness of Classical Music" by Prof. Keerthi A Department of Basic Science, KSSEM.
- Aerobics by Saravanan, PED, Global Academy of Technology

The following events are carried out by Department of Sports.

- ❖ Table Tennis, Chess and Carrom
- \* Badminton and Basket Ball
- Aerobics