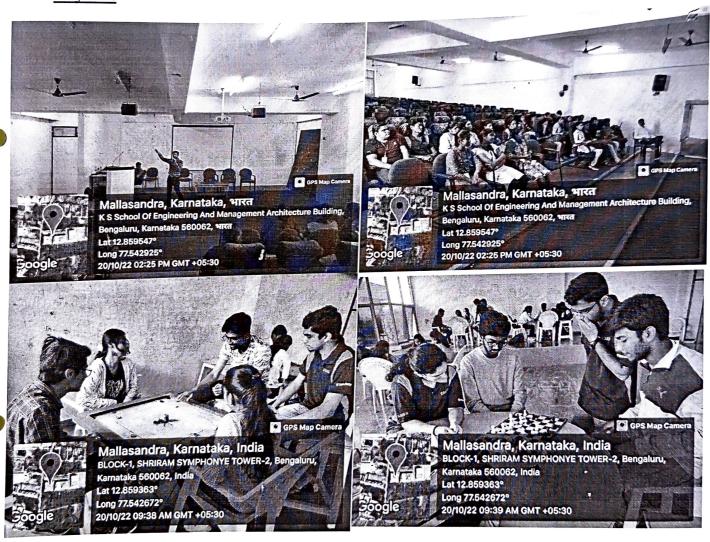

The NSS Unit KSSEM has conducted Internship Program for 3<sup>rd</sup> semester students after the second semester exam at KSSEM.

The Internship Program was conducted from 17/10/2022 to 21/10/2022. We have split each day into three sessions. The following orientation programs are conducted

- Orientation Program by NSS
- Orientation Program by Sports
- Orientation Program by the respective Departments
- Orientation Program by Yoga / Aerobics

NSS orientation session was done by the eminent professor of KSGI.

- ❖ A talk on "Social Issues and its Importance for Healthy Society" by Dr. Shekar H S − Department of MBA, KSSEM.
- ❖ A talk on "Healthy Practices for a Healthy Life" by Prof. Sreedhar N Department of MBA, KSSEM.
- ❖ A talk on "Art and its Impact on Career" by Prof. Chidananda Department of E&C, KSP.
- ❖ A talk on "Greatness of Classical Music" by Prof. Keerthi A Department of Basic Science, KSSEM.
- Aerobics by Saravanan, PED, Global Academy of Technology

The following events are carried out by Department of Sports.

- ❖ Table Tennis, Chess and Carrom
- \* Badminton and Basket Ball
- Aerobics