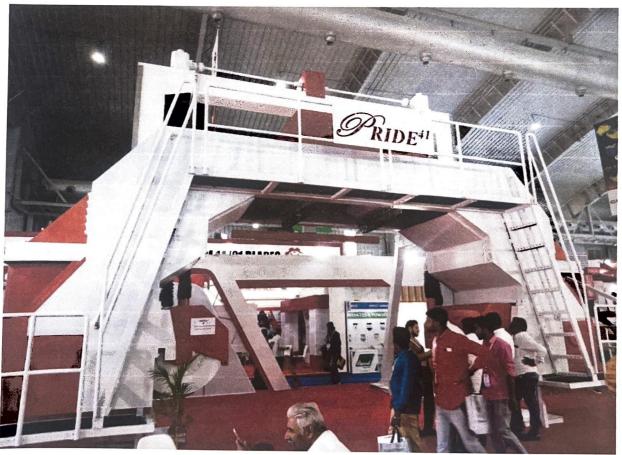

STONA 2023 was organized by Federation of Indian Granite and Stone Industry (FIGSI) from 15th to 18th February 2023 at Bangalore International Exhibition Centre located at NH-4, Tumkur Road, Bengaluru, India. STONA - International Granites and Stone Fair is an exhibition showcasing the unique range of country's colorful, eye-catching natural Stones and a platform that helps in demonstrating the capabilities, capacity and the most modern and latest techniques in the craft of Stone working.

STONA served as a great single window that projected India's stones, products & the creative ability to make and supply anything to everything. From Dimensional blocks, Slab, Tiles, monuments, Artifacts, Landscaping, Paving, Cylindrical Pillars, Machinery, Equipments, to showcasing the latest technology. The exhibition provided an excellent and unique opportunity to showcase products in an increasingly competitive environment and interact with industry people from Italy, China, Turkey, Egypt, Japan, Korea, Portugal & other European countries. There was participation from all major Stone industry and machinery manufacturers from all over India and also State Governments will also showcase the varieties of natural Stones available in that particular state.