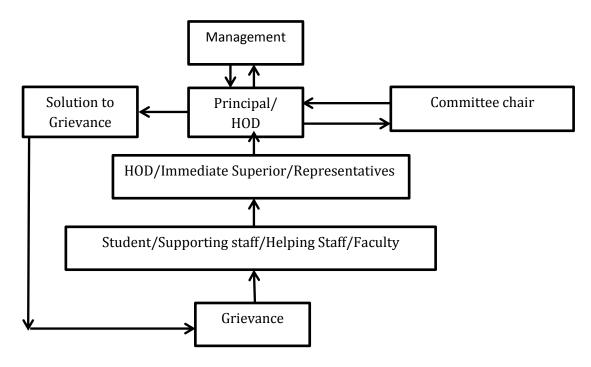

#### **6.2.2** The functioning of the institutional bodies

#### **Grievance Redressal Mechanism**

The institution has been following a unique mechanism for the grievance redressal, wherein the grievance if any that occurring be at the level of students, be at the level of the faculty, be at the level of supporting staff or the helping staff is brought to the notice of immediate superior/representatives.

These immediate superior/representatives intimate the HOD/Principal. The HOD/Principal will bring it to the consideration of a respective committee chairman to facilitate the necessary information to the office of the Principal by conducting an investigation. On receiving the first hand information the Principal will take the consent of the management for instigating necessary action.