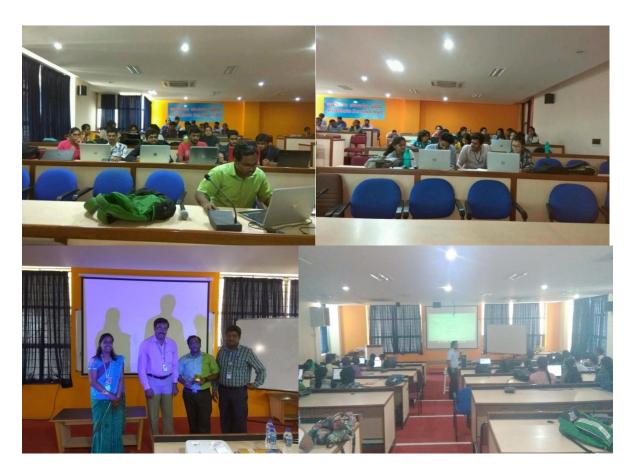

#### **Workshop on Android Mobile Application Development**

Department of Computer Science & Engineering, organised a Two-Day Workshop on Android Mobile Application Development for eighth semester students from 31/3/2017 to 1/4/2017. Mr. Abhilash, System Engineer, Infosys, trained students to develop mobile applications like Hospital Management System, Airport Management System, Transport Management System etc. This workshop helped our students to learn the android technology and develop mobile applications in Android.

Mr. Abilash S works as a System Engineer at Infosys. He completed his BE in Electronics & Communication Engineering at RNSIT, Bangalore in the year 2015. He was the co founder of Robotics club at RNSIT. He also worked as a research associate in RNSIT for 2 months.