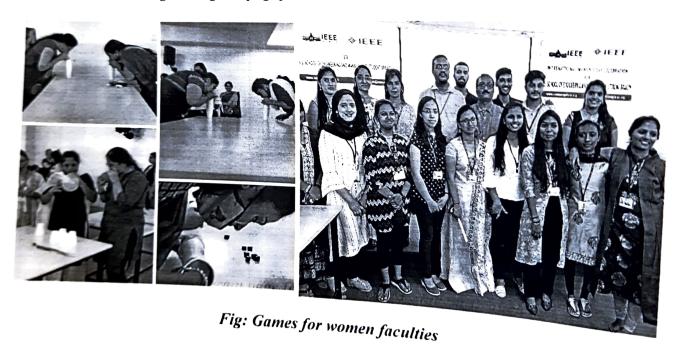

#ChoosetoChallenge: which indicates that a "challenged world is an alert world, and from challenge comes the change". was the theme of 2021 Women's day. It is a day when everyone shows appreciation, love, and respect towards women. Be it a professional life or personal life, celebrating women is a sense of obligation to each and every woman in one's life. Later exciting and fun filled activities were conducted for women faculties of all branches. Also, the official Instagram page for IEEE KSSEM Student Branch was launched by the chief guest.