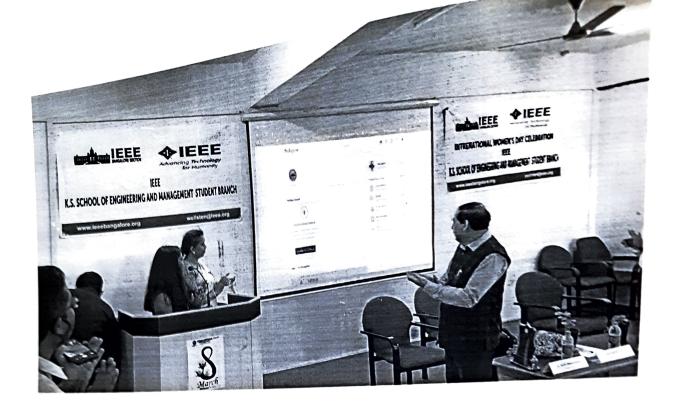

## 1st Anniversary IEEE student Branch and Women's day celebration on 8th March 2021

Department of Electronics and Communication Engineering and IEEE Student Branch, KSSEM, In association with IEEE, Bangalore Section Organized an International Women's day on 8<sup>th</sup> March 2021. The event was addressed by Dr Sujatha D.N, IEEE Bangalore Section, Co-chair, SAC, and Professor BMSCE.

Fig: Inauguration

Fig: Instagram page for IEEE KSSEM Student Branch

Signature of HOD

Professor & Head

Dept. of Electronics & Communication Engineering
K. S. School of Engineering & Management

Bangalore-560 109