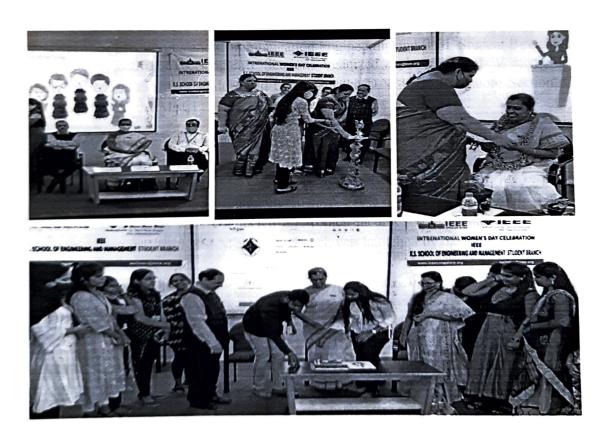

## 1st Anniversary IEEE student Branch and Women's day celebration on 8th March 2021

Department of Electronics and Communication Engineering and IEEE Student Branch, KSSEM, In association with IEEE, Bangalore Section Organized an International Women's day on 8<sup>th</sup> March 2021. The event was addressed by Dr Sujatha D.N, IEEE Bangalore Section, Co-chair, SAC, and Professor BMSCE.

#ChoosetoChallenge: which indicates that a "challenged world is an alert world, and from challenge comes the change". was the theme of 2021 Women's day. It is a day when everyone shows appreciation, love, and respect towards women. Be it a professional life or personal life, celebrating women is a sense of obligation to each and every woman in one's life. Later exciting and fun filled activities were conducted for women faculties of all branches. Also, the official Instagram page for IEEE KSSEM Student Branch was launched by the chief guest.

Fig: Inauguration

Fig: Instagram page for IEEE KSSEM Student Branch

Signature of HOD

Professor & Head

Dept. of Electronics & Communication Engineering
K. S. School of Engineering & Management

Bangalore-560 109